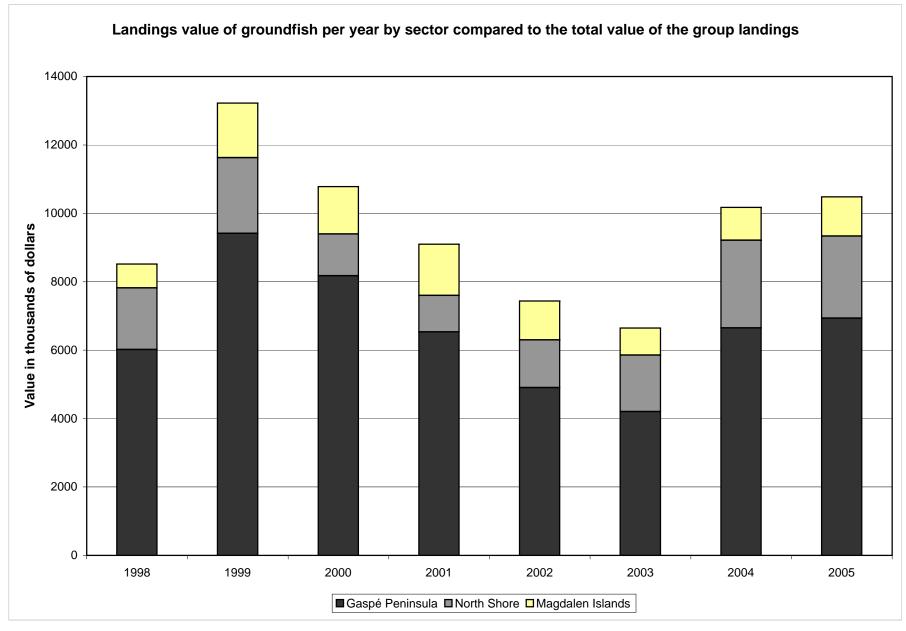

## List of figures

Landings volume of groundfish per year by sector compared to the total quantity of the group landings

Landings value of groundfish per year by sector compared to the total value of the group landings