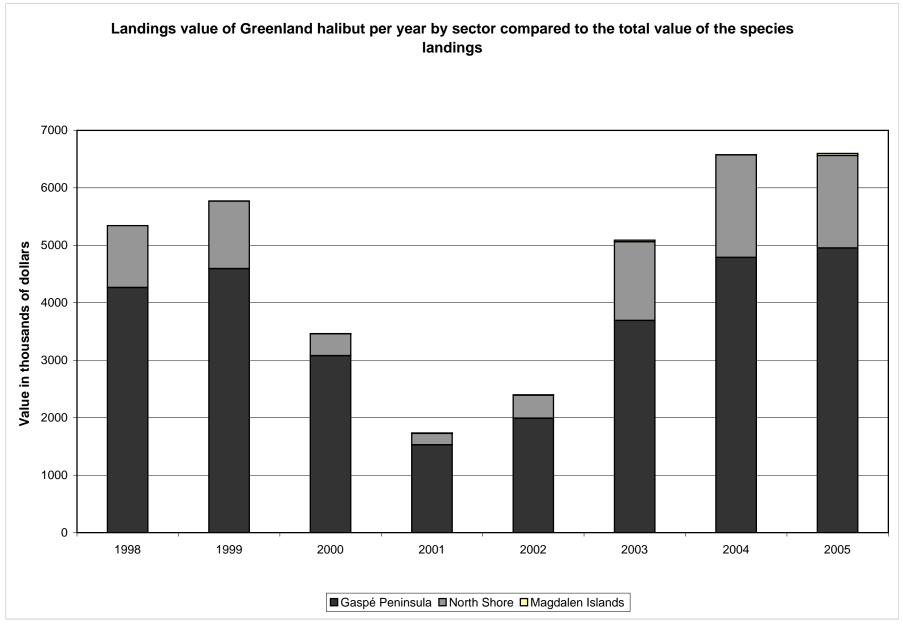

Landings value of Greenland halibut per year by sector compared to the total value of the group landings

Landings volume of pelagic species per year by sector compared to the total quantity of the group landings