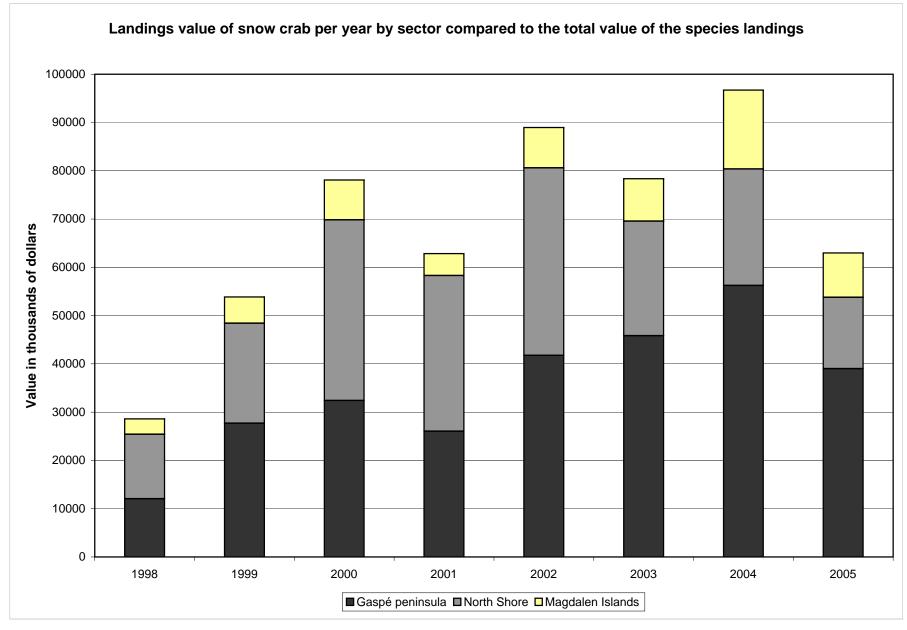

Landings value of snow crab per year by sector compared to the total value of the group landings

N.B.: Values associated to St. Lawrence and "Other" areas are excluded from this figure.

N.B.: Values associated to St. Lawrence and "Other" areas are excluded from this figure.