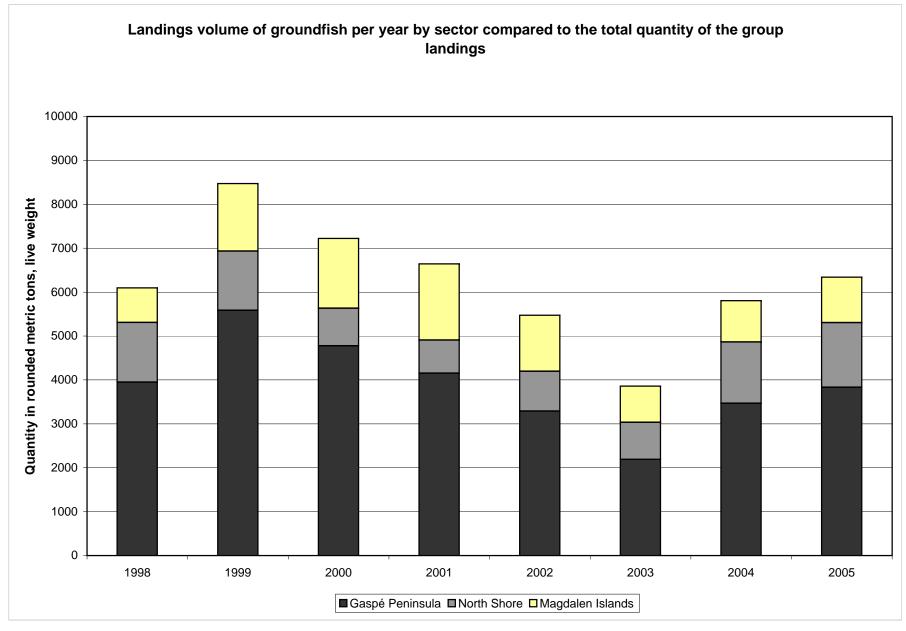

## List of figures

Landings volume of groundfish per year by sector compared to the total quantity of the group landings

Landings value of groundfish per year by sector compared to the total value of the group landings