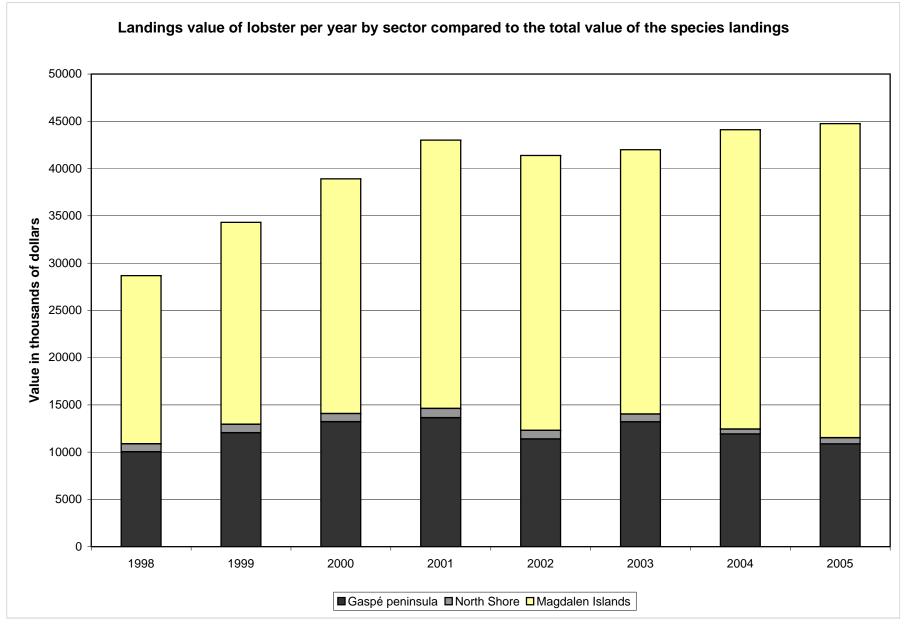

Landings value of sea scallops per year by sector compared to the total value of the group landings

Landings volume of lobster per year by sector compared to the total quantity of the group landings

Landings value of lobster per year by sector compared to the total value of the group landings

Landings volume of shrimp per year by sector compared to the total quantity of the group landings

Landings value of shrimp per year by sector compared to the total value of the group landings

Landings volume of snow crab per year by sector compared to the total quantity of the group landings