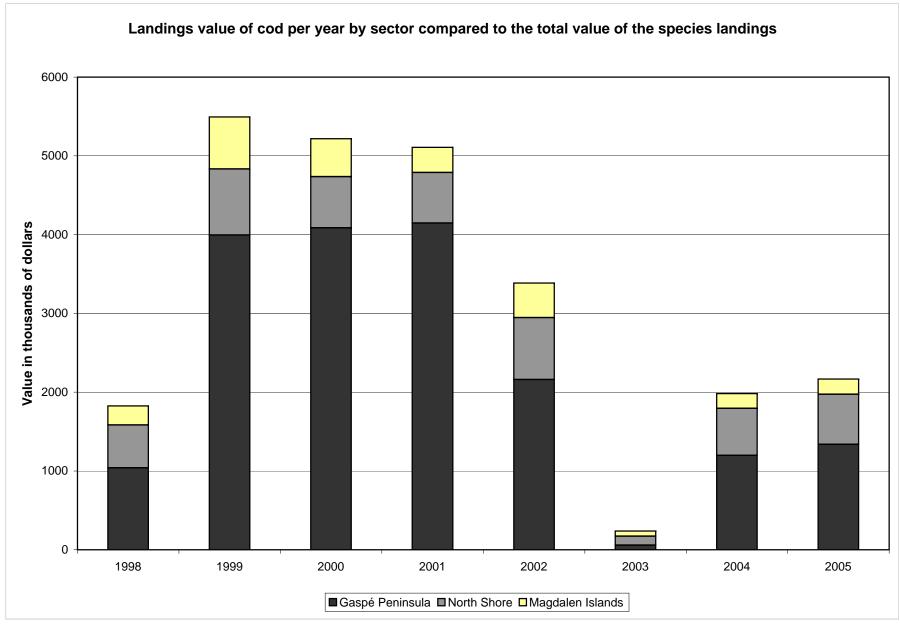

Landings volume of cod per year by sector compared to the total quantity of the group landings

Landings value of cod per year by sector compared to the total value of the group landings

Landings volume of redfish per year by sector compared to the total quantity of the group landings