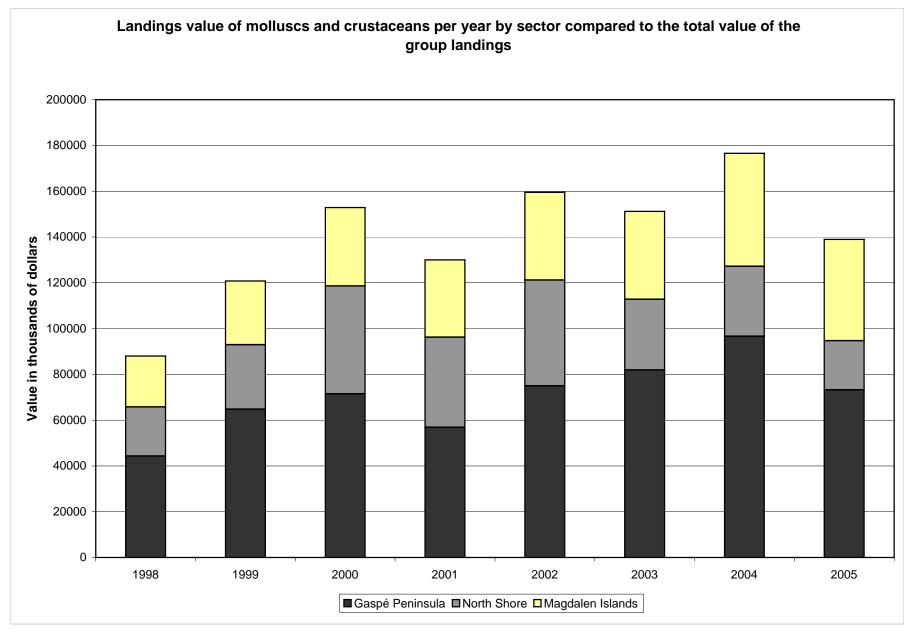

Landings value of molluscs and crustaceans per year by sector compared to the total value of the group landings

Landings volume of sea scallops per year by sector compared to the total quantity of the group landings