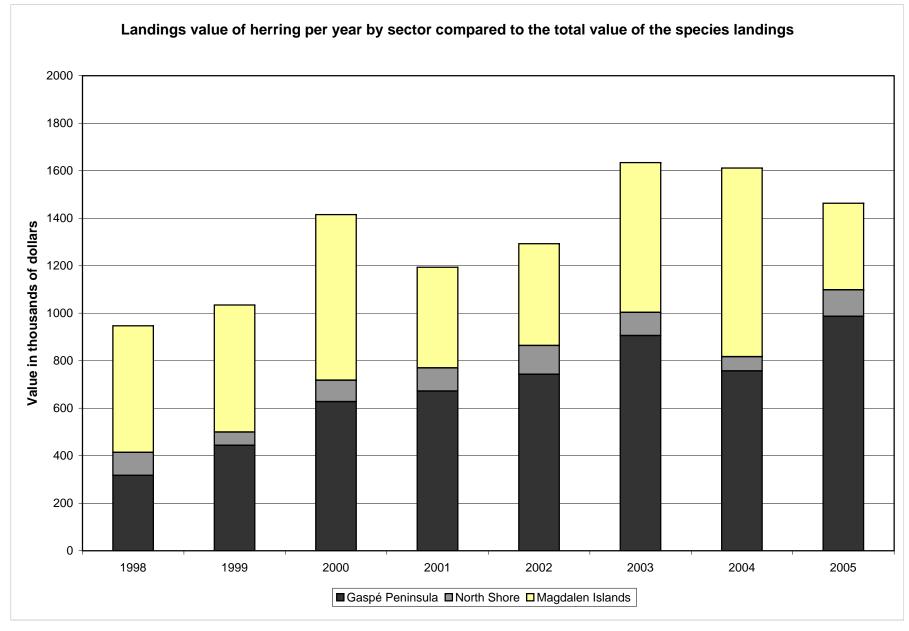

Landings value of pelagic species per year by sector compared to the total value of the group landings

Landings volume of herring per year by sector compared to the total quantity of the group landings

Landings value of herring per year by sector compared to the total value of the group landings

Landings volume of molluscs and crustaceans per year by sector compared to the total quantity of the group landings