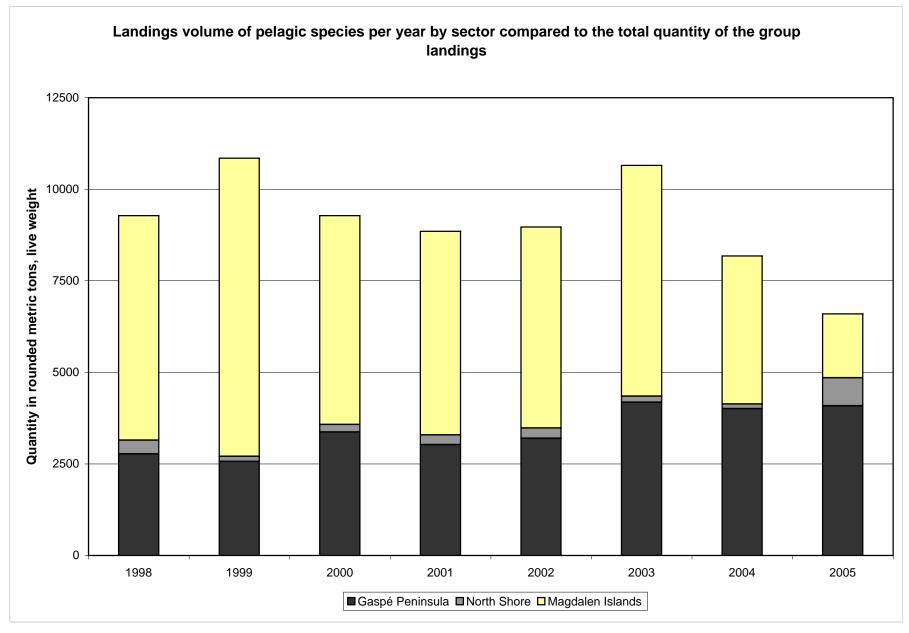

Landings value of Greenland halibut per year by sector compared to the total value of the group landings

Landings volume of pelagic species per year by sector compared to the total quantity of the group landings

Landings value of pelagic species per year by sector compared to the total value of the group landings

Landings volume of herring per year by sector compared to the total quantity of the group landings