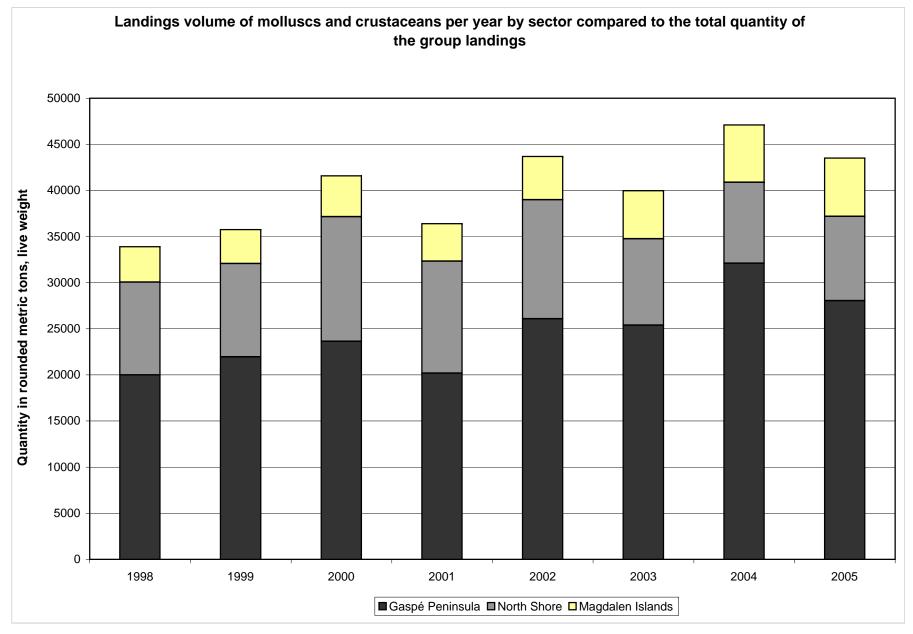

Landings value of herring per year by sector compared to the total value of the group landings

Landings volume of molluscs and crustaceans per year by sector compared to the total quantity of the group landings

Landings value of molluscs and crustaceans per year by sector compared to the total value of the group landings

Landings volume of sea scallops per year by sector compared to the total quantity of the group landings