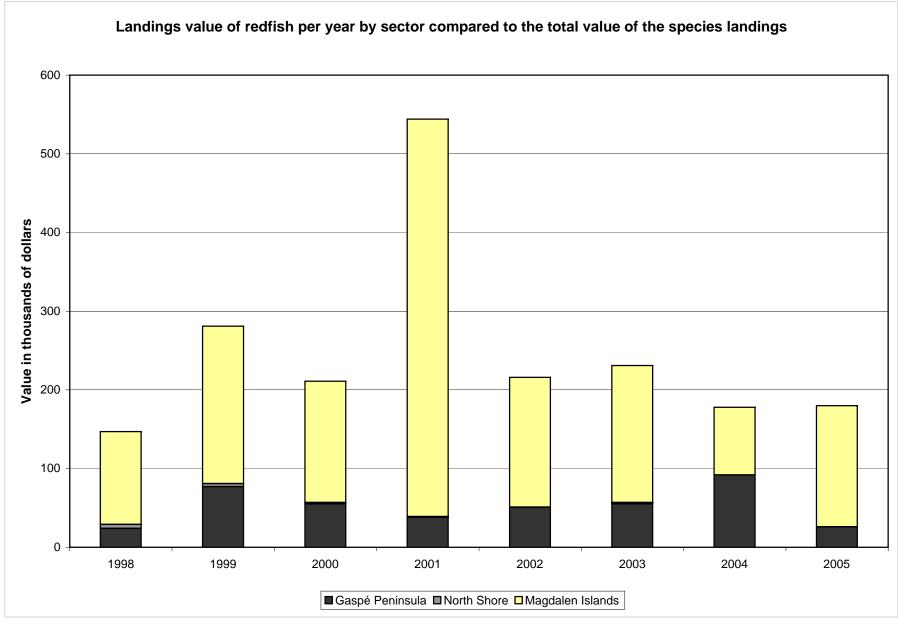

Landings value of redfish per year by sector compared to the total value of the group landings

Landings volume of Greenland halibut per year by sector compared to the total quantity of the group landings