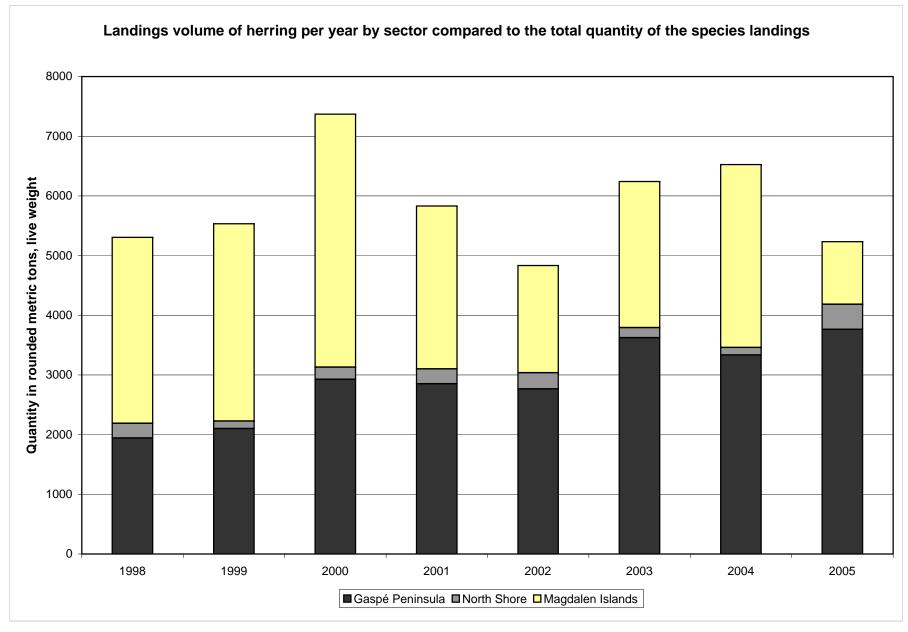

Landings value of pelagic species per year by sector compared to the total value of the group landings

Landings volume of herring per year by sector compared to the total quantity of the group landings

Landings value of herring per year by sector compared to the total value of the group landings

Landings volume of molluscs and crustaceans per year by sector compared to the total quantity of the group landings