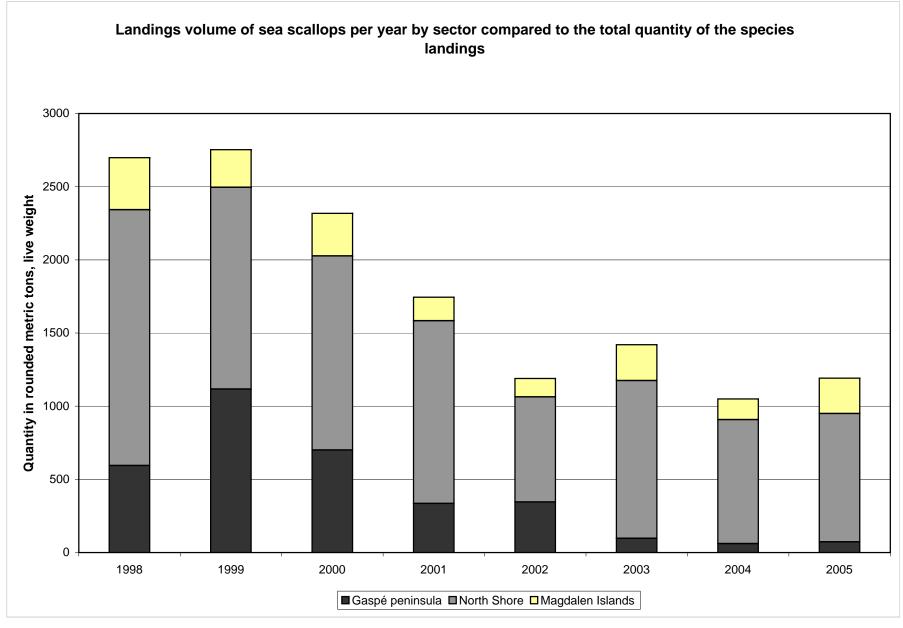

Landings value of molluscs and crustaceans per year by sector compared to the total value of the group landings

Landings volume of sea scallops per year by sector compared to the total quantity of the group landings

Landings value of sea scallops per year by sector compared to the total value of the group landings

Landings volume of lobster per year by sector compared to the total quantity of the group landings

Landings value of lobster per year by sector compared to the total value of the group landings