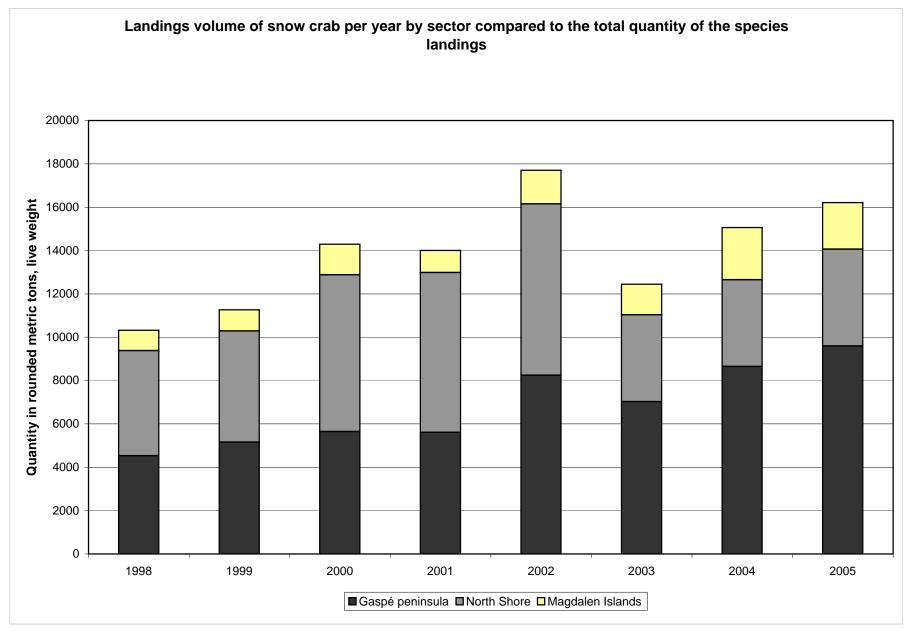

Landings volume of shrimp per year by sector compared to the total quantity of the group landings

Landings value of shrimp per year by sector compared to the total value of the group landings

Landings volume of snow crab per year by sector compared to the total quantity of the group landings