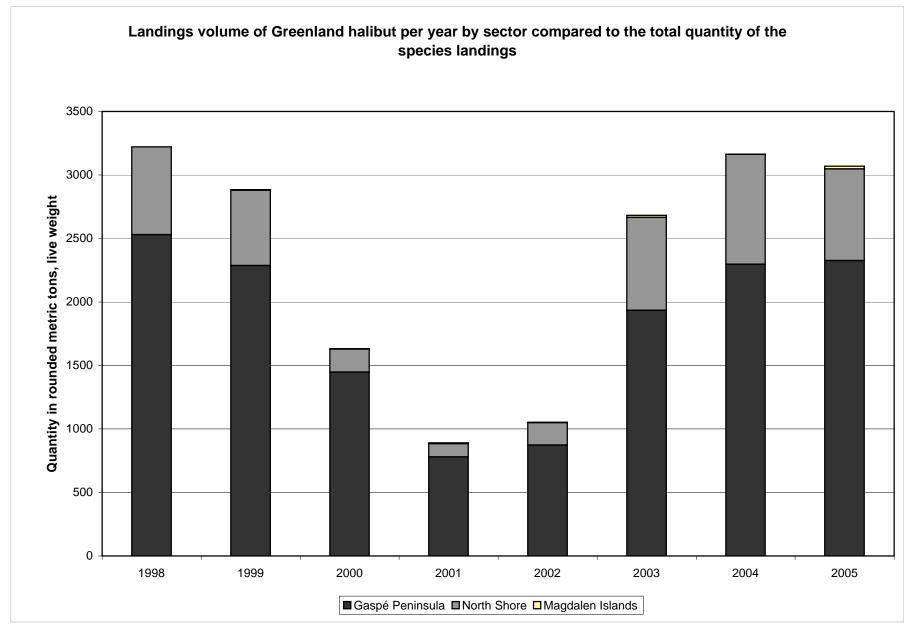

Landings value of redfish per year by sector compared to the total value of the group landings

Landings volume of Greenland halibut per year by sector compared to the total quantity of the group landings

Landings value of Greenland halibut per year by sector compared to the total value of the group landings

Landings volume of pelagic species per year by sector compared to the total quantity of the group landings