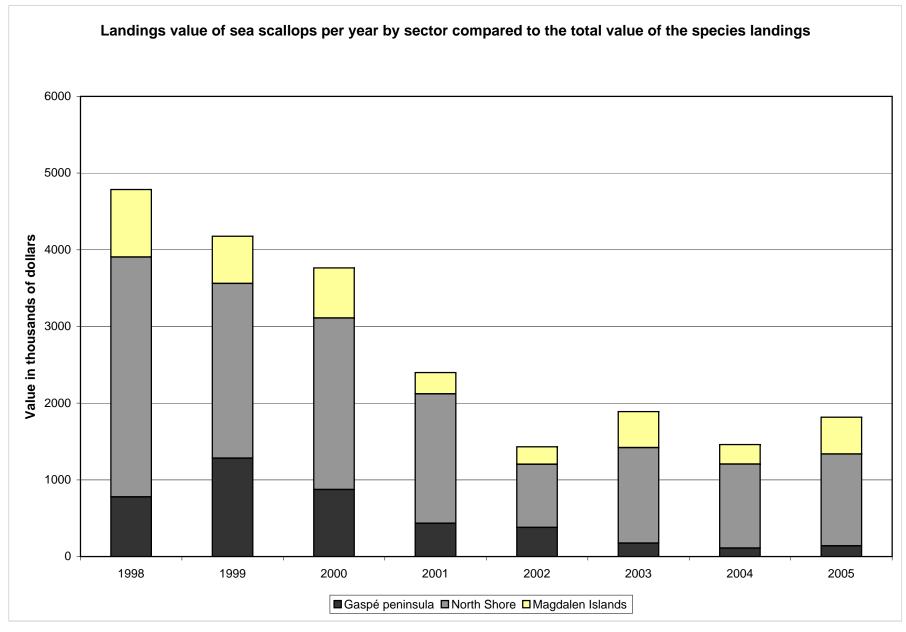

Landings value of molluscs and crustaceans per year by sector compared to the total value of the group landings

Landings volume of sea scallops per year by sector compared to the total quantity of the group landings

Landings value of sea scallops per year by sector compared to the total value of the group landings

Landings volume of lobster per year by sector compared to the total quantity of the group landings

Landings value of lobster per year by sector compared to the total value of the group landings