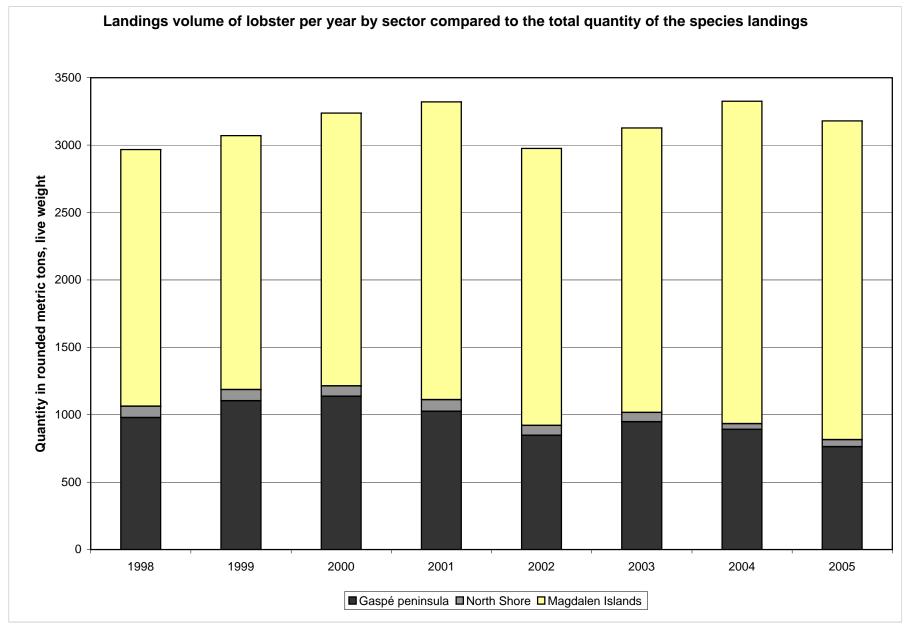

Landings value of sea scallops per year by sector compared to the total value of the group landings

Landings volume of lobster per year by sector compared to the total quantity of the group landings

Landings value of lobster per year by sector compared to the total value of the group landings

Landings volume of shrimp per year by sector compared to the total quantity of the group landings

Landings value of shrimp per year by sector compared to the total value of the group landings

Landings volume of snow crab per year by sector compared to the total quantity of the group landings