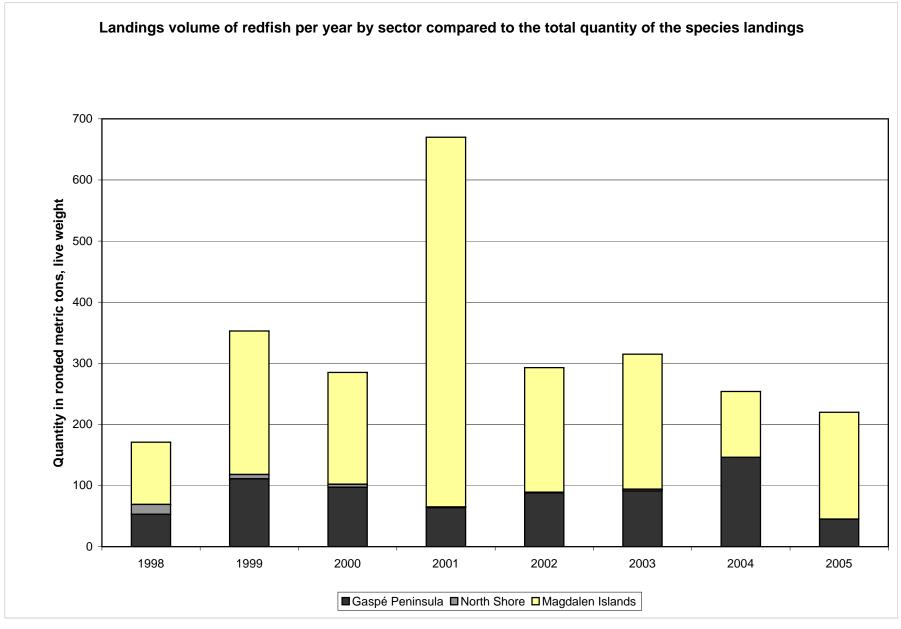

Landings volume of cod per year by sector compared to the total quantity of the group landings

Landings value of cod per year by sector compared to the total value of the group landings

Landings volume of redfish per year by sector compared to the total quantity of the group landings