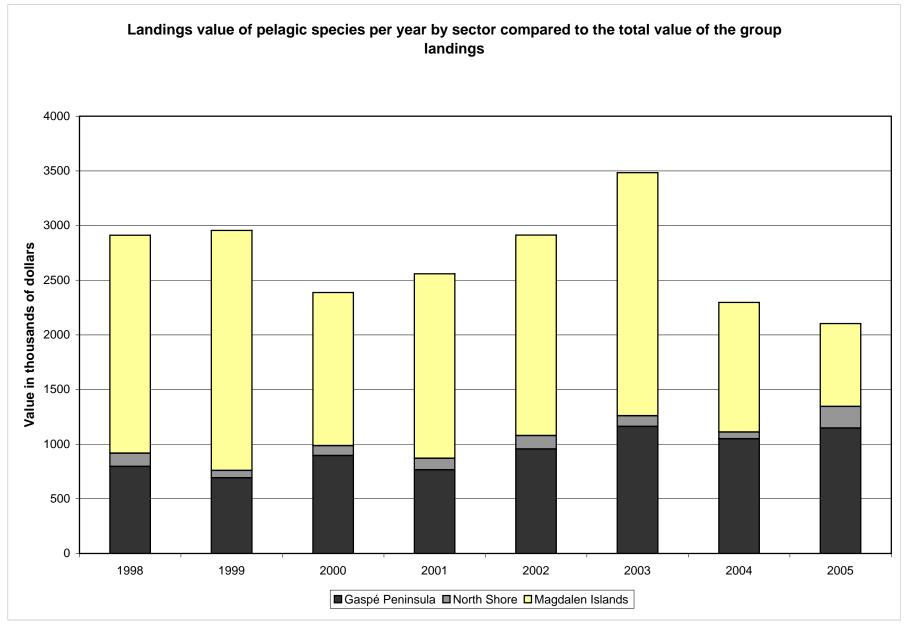

Landings value of pelagic species per year by sector compared to the total value of the group landings

Landings volume of herring per year by sector compared to the total quantity of the group landings