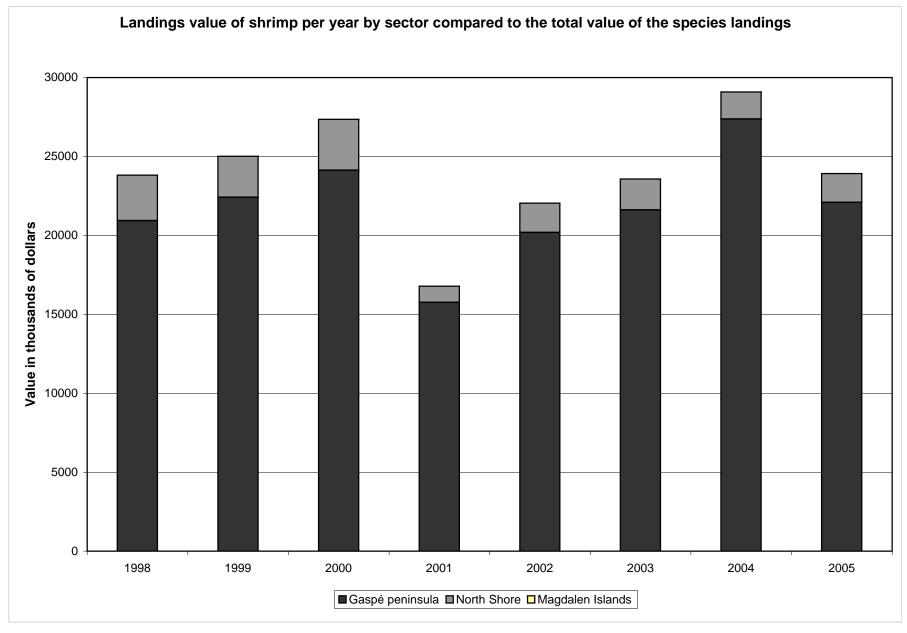

Landings volume of shrimp per year by sector compared to the total quantity of the group landings

Landings value of shrimp per year by sector compared to the total value of the group landings

Landings volume of snow crab per year by sector compared to the total quantity of the group landings