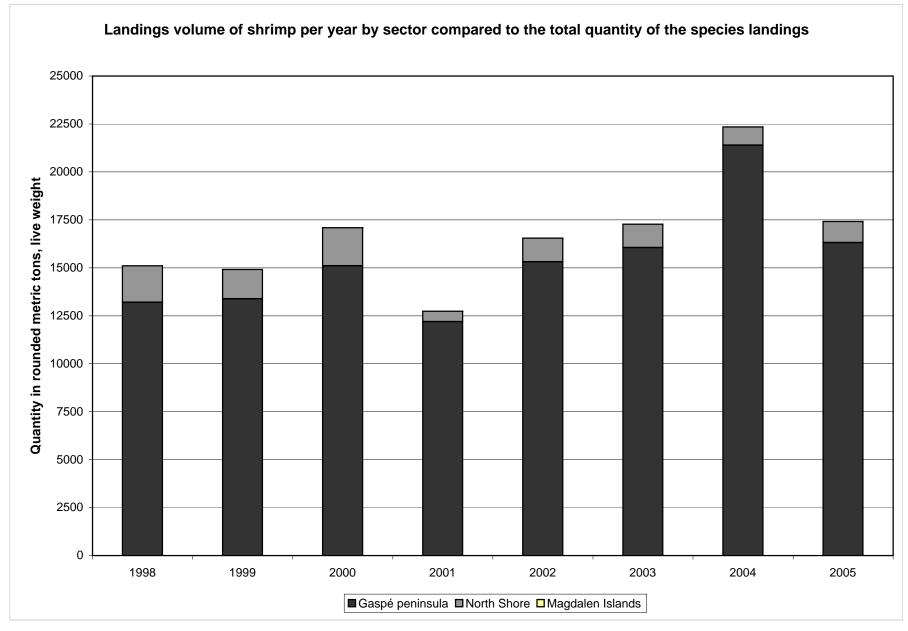

Landings volume of shrimp per year by sector compared to the total quantity of the group landings

Landings value of shrimp per year by sector compared to the total value of the group landings

Landings volume of snow crab per year by sector compared to the total quantity of the group landings