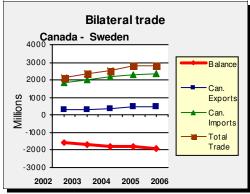

## Trade and investment: (2006)

Canadian Exports toSweden\$459,238,182Canadian Imports fromSweden\$2,355,251,269Foreign Direct Investment in Canada\$3,000 (million)Canadian Direct Investment to\$2,689 (million)