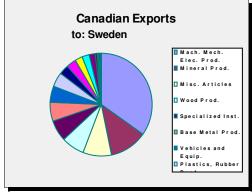

## Trade and investment: (2006)

Canadian Exports toSweden\$459,238,182Canadian Imports fromSweden\$2,355,251,269Foreign Direct Investment in Canada\$3,000 (million)Canadian Direct Investment to\$2,689 (million)