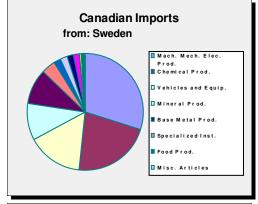

## Trade and investment: (2006)

Canadian Exports toSweden\$459,238,182Canadian Imports fromSweden\$2,355,251,269Foreign Direct Investment in Canada\$3,000 (million)Canadian Direct Investment to\$2,689 (million)