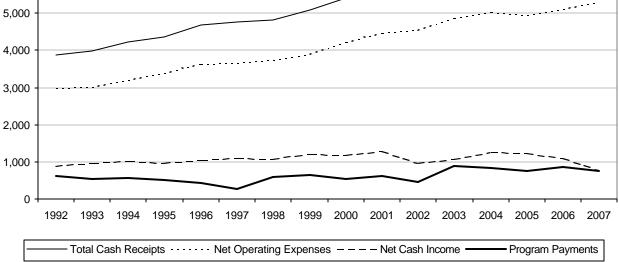

## Farm Cash Receipts, Program Payments, Expenses and Net Cash Income, 1992 to 2007