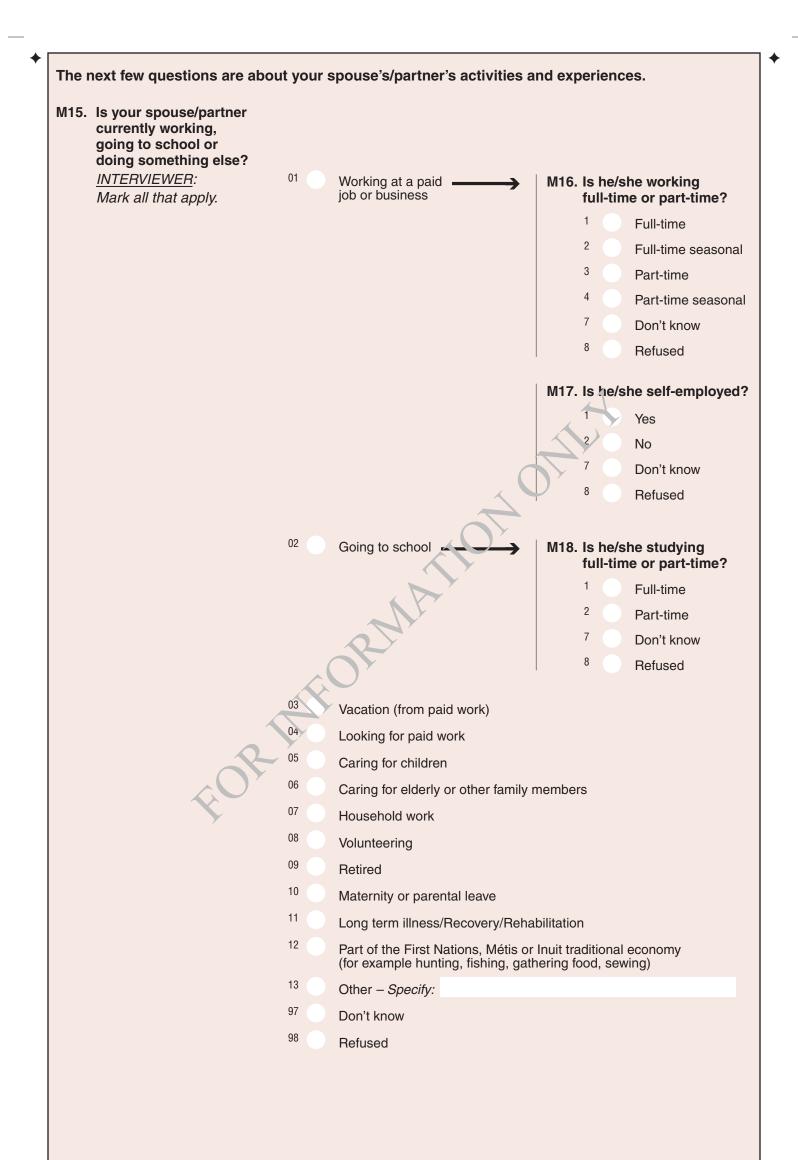

|                  |                                               |               |               |                |



| your spouse/partner                                                           | UI                                                                                                            | No cohooling                                                                                                                                                            |  |  |  |  |  |  |
|-------------------------------------------------------------------------------|---------------------------------------------------------------------------------------------------------------|-------------------------------------------------------------------------------------------------------------------------------------------------------------------------|--|--|--|--|--|--|
| has completed?