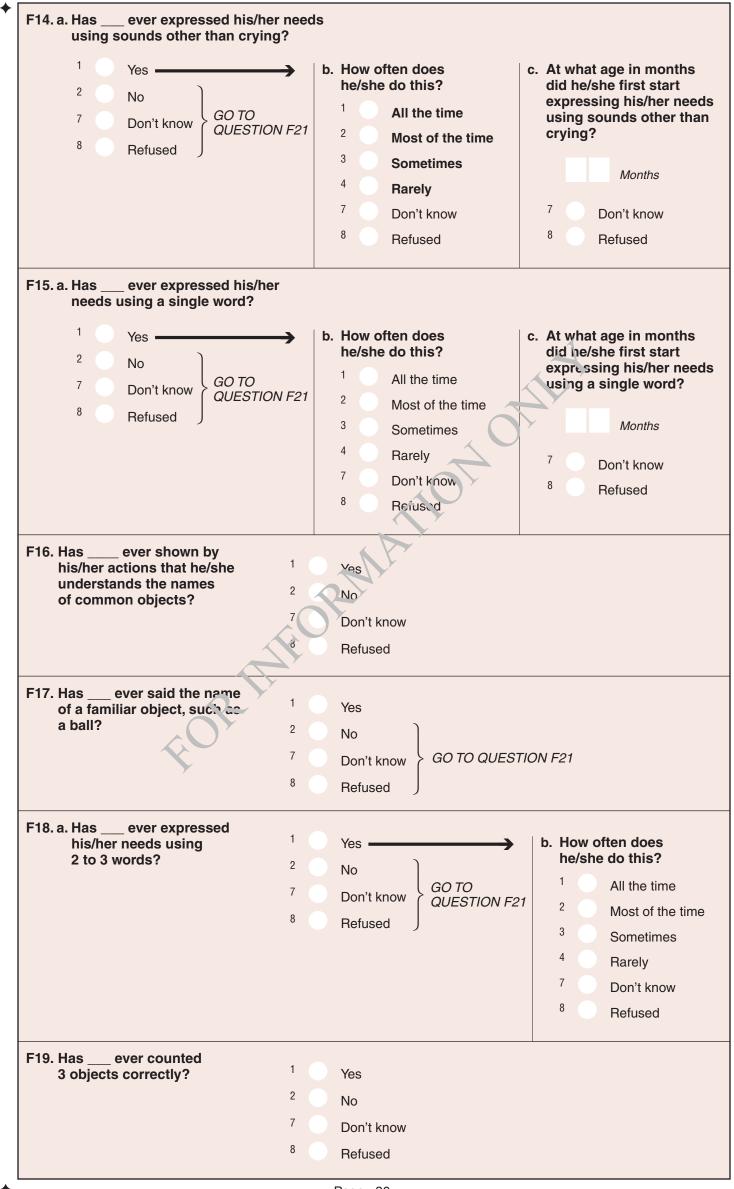

| 2        |        | No          |                            |                      |
|      |                                                                                | 7        |        | Don't know  |                            |                      |
|      |                                                                                | 8        |        | Refused     |                            |                      |
|      |                                                                                |          |        | neiuseu     |                            |                      |
|      |                                                                                | <u> </u> |        |             |                            |                      |



| F20. a. Has ever expressed<br>his/her needs using<br>full sentences? | <sup>2</sup> I     | Yes ———<br>No<br>Don't know<br>Refused |           |        | 2<br>3<br>4<br>7 |               | time   |
|----------------------------------------------------------------------|--------------------|----------------------------------------|-----------|--------|------------------|---------------|--------|
|                                                                      | All of<br>the time | Most of the time                       | Sometimes | Rarely | Never            | Don't<br>know | Refuse |
| F21. a. How often does understand<br>you when you speak to him/her?  | 1                  | 2                                      | 3         | 4      | 5                | 7             | 8