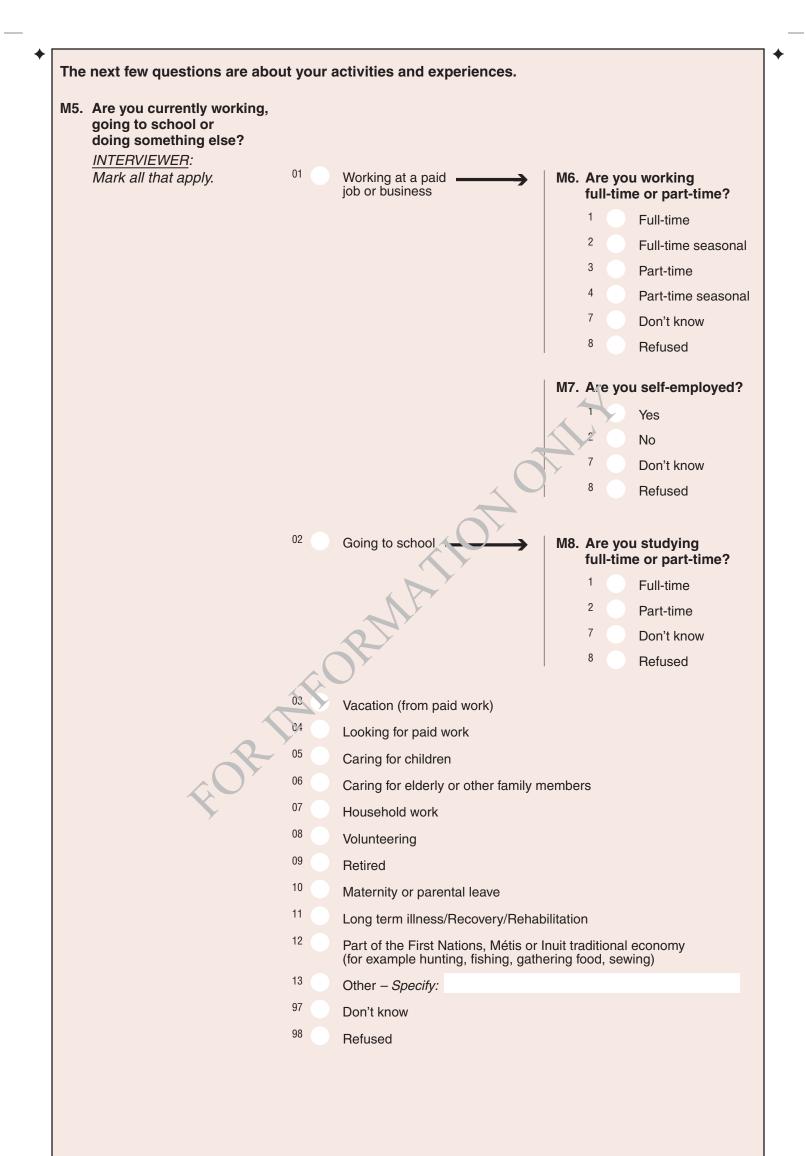

| 2<br>7                  |                                         | No           |               |            |                |  |  |  |  |
|       |                                                                 |                         |                                         | Don't know   |               |            |                |  |  |  |  |
|       |                                                                 | 8                       | F                                       | Refused      |               |            |                |  |  |  |  |
|       |                                                                 |                         |                                         |              |               |            |                |  |  |  |  |

•



| a. a student at a federal residential<br>school or dearsated from Elders.       1       No schooling         10       No schooling       1       No schooling         11       Some elementary school       1       Some trade school or college         11       Some trade school or college       10       Some trade school or college         11       Trade certificate or diploma       Registered apprenticeship program         11       University certificate or diploma telow Bacheor's level         12       Bachelor's degree (e.g., B.A., B.Sc., LE D)         13       University certificate or diploma above bachelor's level         14       Mastar's degree (e.g., M.A., M.Sc., M.Ed.)         15       Degree in medicine, derivary, veterinary medicine or optometry<br>(M.D.D.S., D.M.D. D.M.D., D.