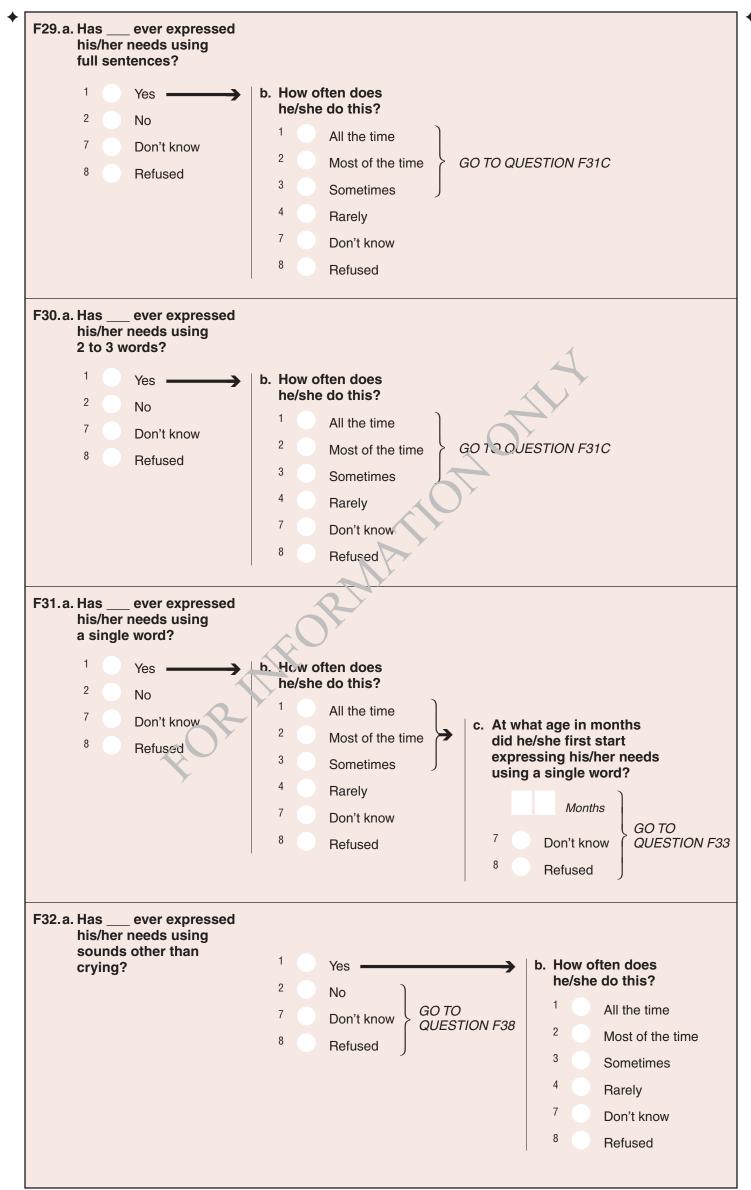

| Refused <sup>2</sup> Most of the time |
|                                                                              | <sup>3</sup> Sometimes                |
|                                                                              | <sup>4</sup> Rarely                   |
|                                                                              | <sup>7</sup> Don't know               |
|                                                                              | <sup>8</sup> Refused                  |
|                                                                              | i i i i i i i i i i i i i i i i i i i |
|                                                                              |                                       |



| F33. | Has ever told or retold<br>a story using his/her<br>own words? This could<br>include explaining an |                 | 1 <b>1</b><br>2 <b>1</b> | Yes<br>No   | )                     |          |               |        |  |  |
|------|----------------------------------------------------------------------------------------------------|-----------------|--------------------------|-------------|-----------------------|----------|---------------|--------|--|--|
|      | event or activity that                                                                             |                 | 7                        | Don't know  | GOT                   | O QUESTI | ON F35        |        |  |  |
|      | the child participated in.