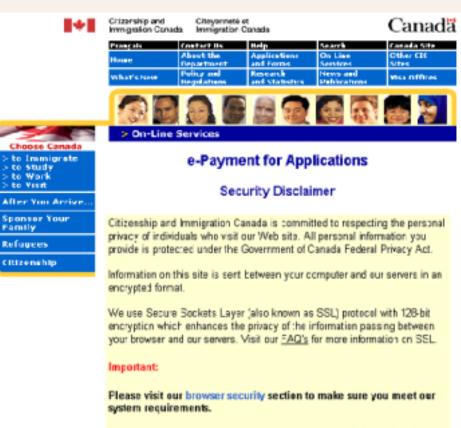

#### Security for this Service:

Citizenship and Immigration Canada is committed to respecting the personal privacy of individuals who visit our Web site. All personal information you provide is protected under the Government of Canada Federal Privacy Act.

Information on this site is sent between your computer and our servers in an encrypted format.

We use Secure Sockets Layer (also known as SSL) protocol with 129-bit encryption which enhances the privacy of the information passing between your browser and our servers.