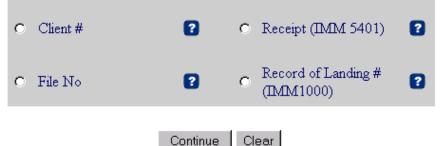

## E-CAS - Client ID

| ÷            | Citizenship and<br>Immigration Canac | Canadä                    |                            |                          |                    |
|--------------|--------------------------------------|---------------------------|----------------------------|--------------------------|--------------------|
|              | Français                             | Contact Us                | Help                       | Search                   | Canada Site        |
|              | Home                                 | About the<br>Department   | Applications<br>and Forms  | On-Line<br>Services      | Other CIC<br>Sites |
|              | What's New                           | Policy and<br>Regulations | Research<br>and Statistics | News and<br>Publications | ¥isa Offices       |
|              |                                      |                           |                            |                          |                    |
|              | > On-Line                            | Services                  |                            |                          |                    |
| nada<br>•ate |                                      | e-Client                  | Applicatio                 | on Status                |                    |

You may have one or more identification numbers, depending on your type of application(s). Use the help button **2** to get a detailed description of where you can find each identification number. To view your application status, please select only **one** of the following: