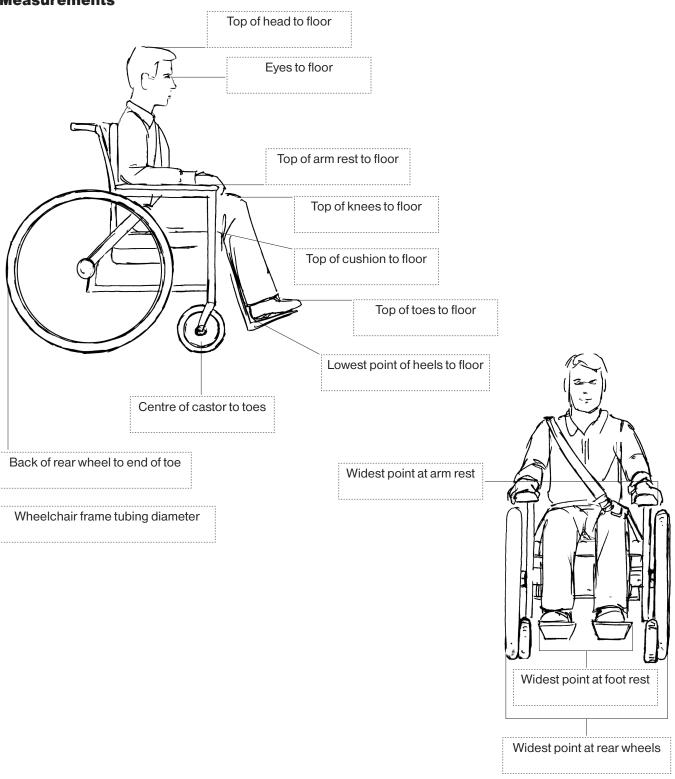

### WorkSafeBC wheelchair assessment

| Client's name   |           |            |                | Date                    | WorkSafeBC claim number |
|-----------------|-----------|------------|----------------|-------------------------|-------------------------|
|                 | Last name | First name | Middle initial | yyyy-mm-dd              |                         |
| Wheelchair make |           |            |                | Model                   |                         |
| Recliner/other  |           |            |                | Foot rest (split/solid) |                         |

### **Measurements**