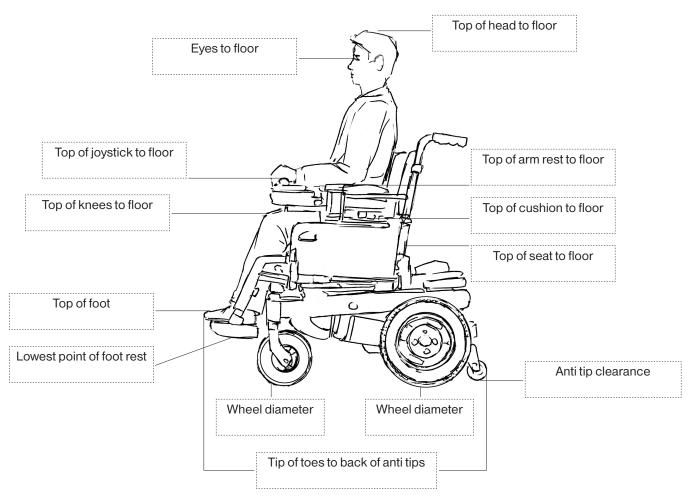

# WorkSafeBC power wheelchair assessment

| Client's name   |           |            |                | Date                    | WorkSafeBC claim number |
|-----------------|-----------|------------|----------------|-------------------------|-------------------------|
|                 | Last name | First name | Middle initial | yyyy-mm-dd              |                         |
| Wheelchair make |           |            |                | Model                   |                         |
|                 |           |            |                |                         |                         |
| Tilt            |           | Recline    |                | Foot rest (split/solid) | Year                    |
|                 |           |            |                |                         |                         |

#### **Measurements**

**Caution:** If wheelchair has tilt/recline, please ensure that wheelchair is in fullest "upright" position when taking measurements.

| Width of rear wheels at widest point | Width of front wheels at widest point                 |
|--------------------------------------|-------------------------------------------------------|
| Widest point at arm rest             | Widest point at foot rest                             |
| Turning radius                       | Length in fully titled position                       |
| Length in fully reclined position    | Length with legs and back slightly reclined or titled |