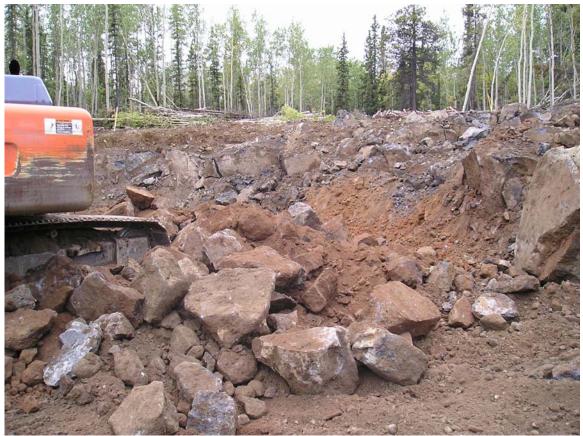

Rock Outcrop #4 on Talus Adjacent to Lot 24 After Blasting - August 2006

Rock Outcrop #5 on Moraine Adjacent to Lot 111 After Blasting - July 2007

Rock Outcrop #5 on Moraine Adjacent to Lot 111 After Blasting – July 2007