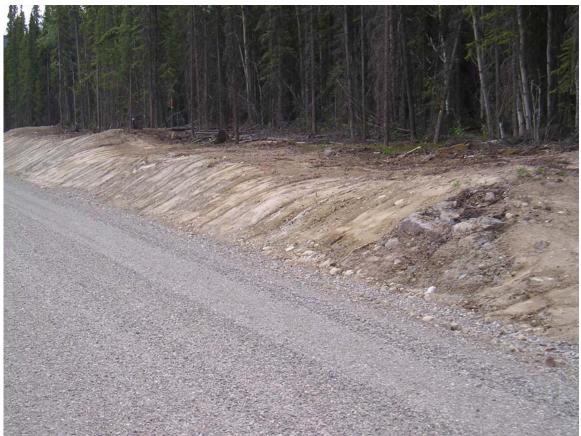

Rock Outcrop #3 on Collins Lane Adjacent to Lot 40 After Blasting – August 2006

Rock Outcrop #3 on Collins Lane Adjacent to Lot 40 After Clean Up - July 2007

Rock Outcrop #4 on Talus Drive Adjacent to Lot 24 Prior to Blasting - August 2006