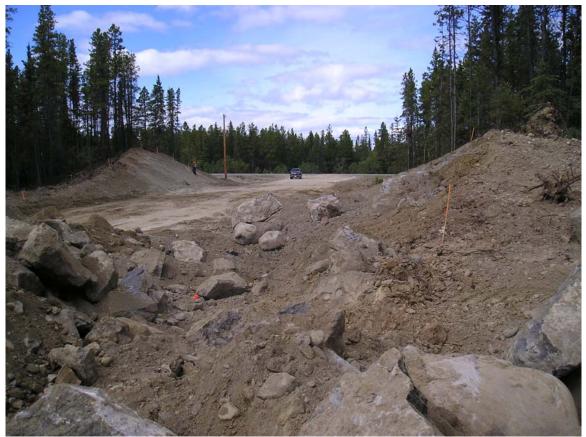

Rock Outcrop #3 on Collins Lane Adjacent to Lot 40 After Blasting – August 2006

Rock Outcrop #3 on Collins Lane Adjacent to Lot 40 After Clean Up - July 2007

Rock Outcrop #4 on Talus Drive Adjacent to Lot 24 Prior to Blasting - August 2006

Rock Outcrop #4 on Talus Adjacent to Lot 24 After Blasting - August 2006

Rock Outcrop #5 on Moraine Adjacent to Lot 111 After Blasting - July 2007

Rock Outcrop #5 on Moraine Adjacent to Lot 111 After Blasting – July 2007