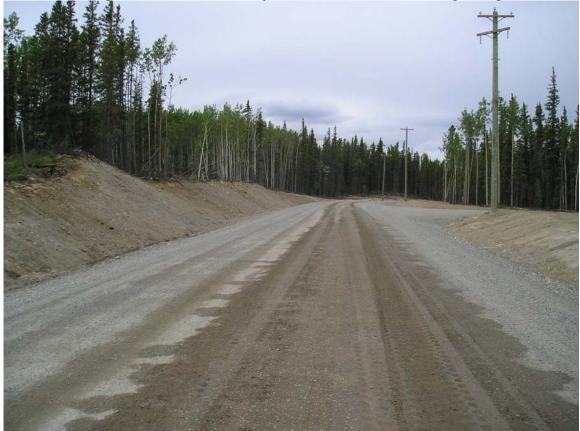

Rock Outcrop #3 on Collins Lane Adjacent to Lot 40 After Blasting – August 2006

Rock Outcrop #3 on Collins Lane Adjacent to Lot 40 After Clean Up - July 2007

Rock Outcrop #4 on Talus Drive Adjacent to Lot 24 Prior to Blasting - August 2006