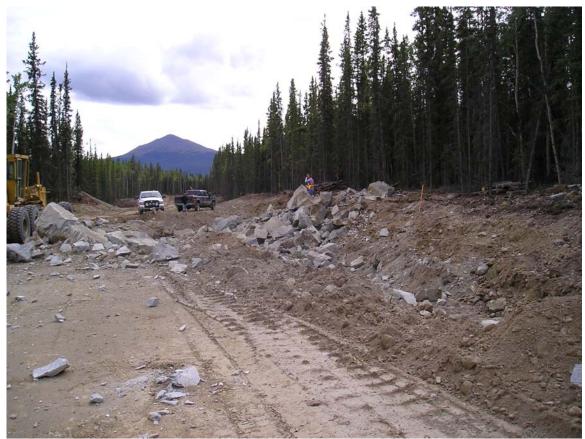

Rock Outcrop #2 on Levich Drive Adjacent to Lot 33 After Blasting – August 2006

Rock Outcrop #2 on Levich Drive Adjacent to Lot 33 After Clean Up – July 2007

Rock Outcrop #3 on Collins Lane Adjacent to Lot 40 Prior to Blasting – August 2006

Rock Outcrop #3 on Collins Lane Adjacent to Lot 40 After Blasting – August 2006

Rock Outcrop #3 on Collins Lane Adjacent to Lot 40 After Clean Up - July 2007

Rock Outcrop #4 on Talus Drive Adjacent to Lot 24 Prior to Blasting - August 2006