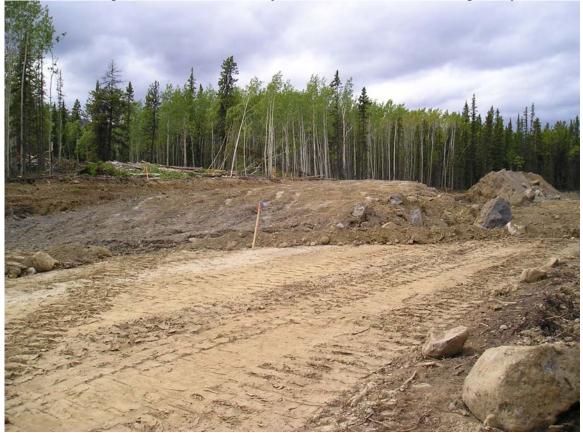

Rock Outcrop #6 – Adjacent to Lots 51, 52, 53, 57 & 58 Prior to Road Construction – July, 2007

Rock Outcrop #6 – Adjacent to Lots 51, 52, 53, 57 & 58 Prior to Road Construction – July, 2007

Rock Outcrop #6 – Adjacent to Lots 51, 52, 53, 57 & 58 Prior to Road Construction – July, 2007

Rock Outcrop #6 – Adjacent to Lots 51, 52, 53, 57 & 58 Prior to Road Construction – July, 2007