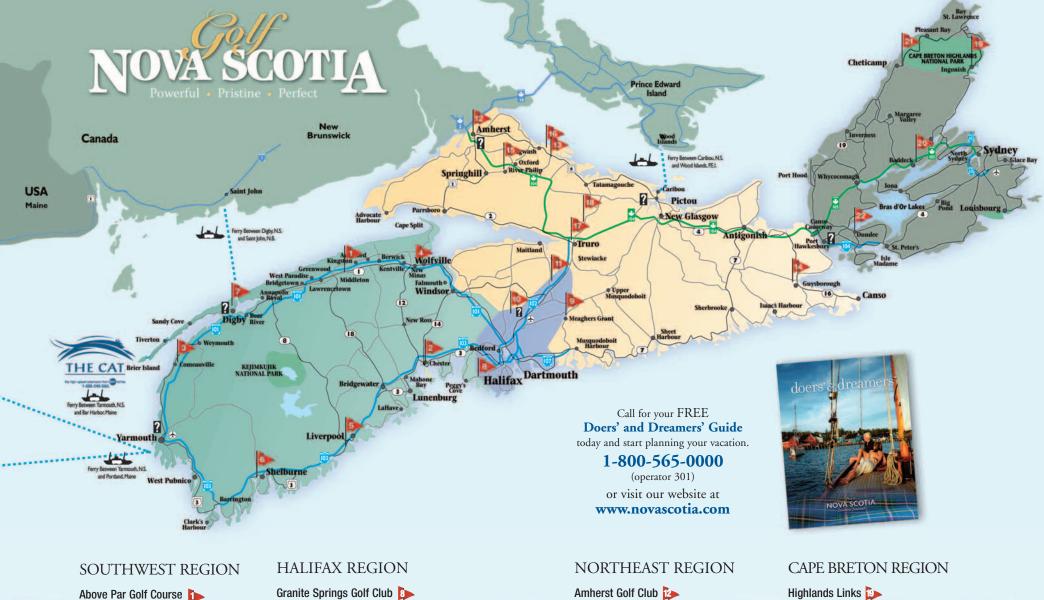

# 2007 Map of Nova Scotia's Golf Regions

www.golfnovascotia.com

## SOUTHWEST REGION

## HALIFAX REGION

## **NORTHEAST REGION**

## CAPE BRETON REGION