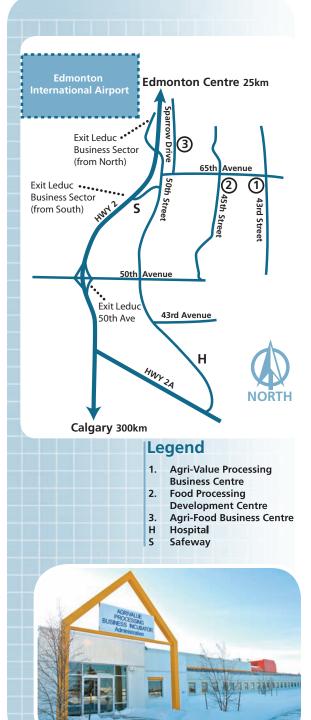

### ≥ Key Benefits

- Privately accessed and fully serviced processing suites.
- FSEP/HACCP and Logistics management on site.
- Mentoring support for technical, operational and business development.
- Close proximity to the Edmonton International Airport and access to Calgary via QE2 highway.

#### Robert Edwards, Senior Manager,

Agrivalue Processing Business Incubator 4301-65 Ave Leduc, AB T9E 8T2 Phone: (780) 980-4246 Fax: (780) 980-4250 Email: robert.edwards@gov.ab.ca Website: www.agric.gov.ab.ca/apbi