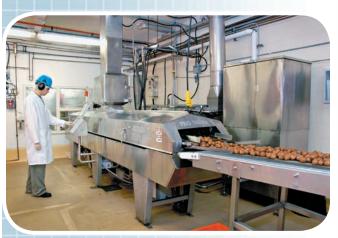

### **Incubator Facility**

- 24/7 CFIA registered production facility with secured access.
- Eight fully serviced processing suites varying in size and design.
- Individually metered utilities to each suite.
- Shipping & receiving bays with storage capabilities.
- Private offices with basic telecom package.
- Conferencing room with A/V capabilities.

### Food Processing Development Centre

The Food Processing Development Centre is adjacent to the Incubator and has:

- Lab and pilot plant facilities for research and development projects.
- Applied process, technology and engineering expertise.
- Product evaluation services.