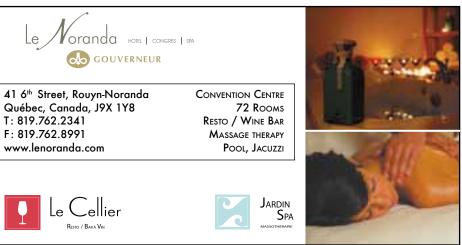

Most of the good practices implemented aim to reduce energy consumption, drinking water consumption, and greenhouse gases emissions associated with the improvement of and access to national parks.

Among the many actions taken to improve our management-related environmental scorecard, mention may be made notably of the residual material management program, the use of 100% post-consumption recycled paper, the reduction of our fleet of vehicles, greater reliance on public transit services, the use of solar energy, better

water management by controlling shower utilization times, the use of biodegradable household products, and the reduction of grass-covered surfaces.

We would like to thank all Quebecers and visitors from outside Québec who have chosen to frequent national parks over the last seven years.