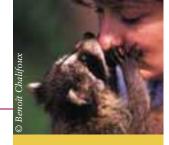

# Northern Saw-whet Owl and Boreal Owl: two new breeding species for Parc national d'Aiguebelle

By Louis Imbeau, research professor, NSERC-UQAT-UQAM Industrial Research Chair in Sustainable Forest Management, Université du Québec en Abitibi-Témiscamingue

The Northern Saw-whet Owl Aegolius *acadicus* and its cousin the Boreal Owl Aegoliuses funereus are little-known species and all the more difficult to spot because they are mostly active at up of owl populations and to determine night. In Quebec, Abitibi and the Parc to what extent local habitat conditions national d'Aiguebelle are located roughly at the northern limit of Northern sites and the productivity of the couples Saw-whet Owl distribution and at the southern limit of Boreal Owl distribu- nesting sites were established in Parc tion.

To nest, the two species use natural ca- national d'Aiguebelle in the fall 2005. vities in dead trees or old woodpecker These sites are important for our surcavities (mainly those of the Pileated vey because they are mostly unaltered Woodpecker and the Northern Flicker). by human activities (forest harvesting In boreal forest, cavities big enough to or agriculture) and they constitute good shelter a family of owls are rare and this probably limits the population size of these owl species. To learn a little The first year of nesting-site follow-up more about them, studies have been undertaken recently at the Université du Québec en Abitibi-Témiscamingue to determine their preferred habitats and evaluate their sensitivity to loss and fragmentation of mature forests.

Nocturnal inventories done along highways revealed that the Northern Saw-whet Owl is well established in Abitibi and especially in Parc national d'Aiguebelle, where no fewer than eight different individuals were coun- To learn more about this survey, take ted in 2005 at ten inventory stations. A network of 300 artificial nesting sites has been established in the region in order to undertake a long-term followinfluence the selection of the nesting that use them. In this network, twenty

was fruitful for Aiguebelle: the two species were added to the list of the park's breeding species. A pair of Northern Saw-whet Owls produced four young in the park; a pair of Boreal Owls produced three. All these individuals, as well as the adults, have been ringed, which will make it possible to determine whether the same individuals use the park's nesting sites again in coming years.