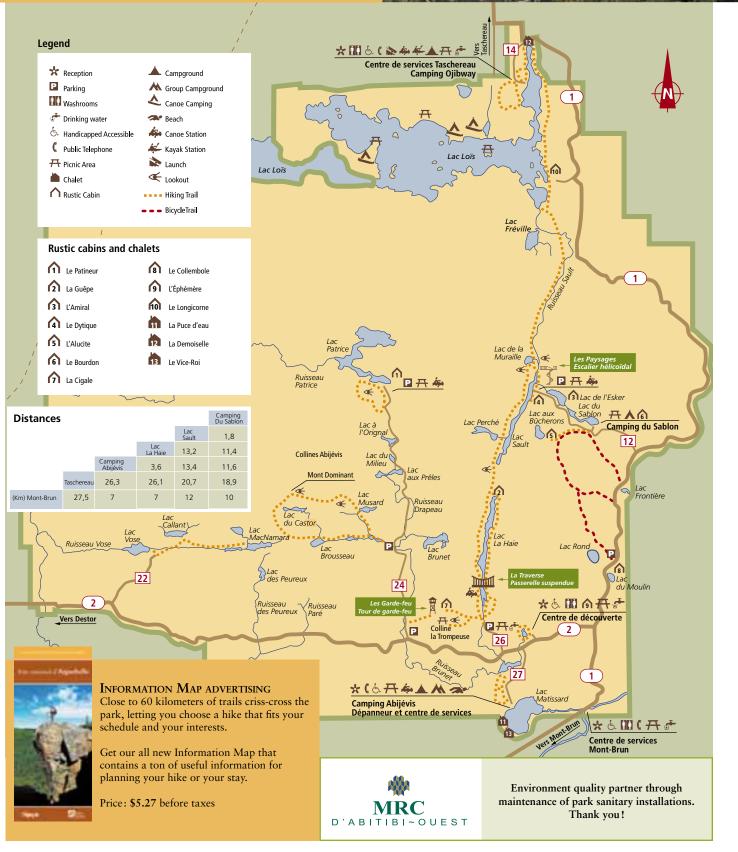

# **Intriguing history**

tory of the creation of Aiguebelle re- Haie Lake. The most spectacular part gion. Imagine: the landscape started to is in the Abijévis hills. Breathtaking take form billions of years ago. Then, ten thousand years ago, the last glaciations put their final touch to the design. Today, overlooking a vast clay plain, the chain of Abijévis hills dominates the park. The hiking trails reveal the phenomena that engraved in the ground the story of geological eras and geomorphologic events.

park, you come into contact with the Precambrian era. If you are observant, you will see circles crudely drawn on Discover what's behind it the rocky outcrops: these are the volcanic cushions cooled 2.7 billion years ago. Evidence of a submarine volcanism, these cushions have been remarkably well preserved.

The La Haie and Sault lakes attract you? Get ready for a larger than life show. A powerful natural force raised the landscape, creating a geological fracture in the process. Crossing the park from the north to the south, this

There's nothing boring about the his- fault starts at Loïs Lake and ends at La escarpments, fault lakes, magnificent panoramas and ingenious amenities will make your hike unforgettable.

#### Do you want to discover the most representative part of Abitibi?

Dominated by the vast Loïs Lake, this sector is a paradise for nautical activities. The sea kayak is the star here. For a few hours or for an entire stay, paddle While exploring the south part of the your way to the discovery of the lake's many islands, bays and rivers.