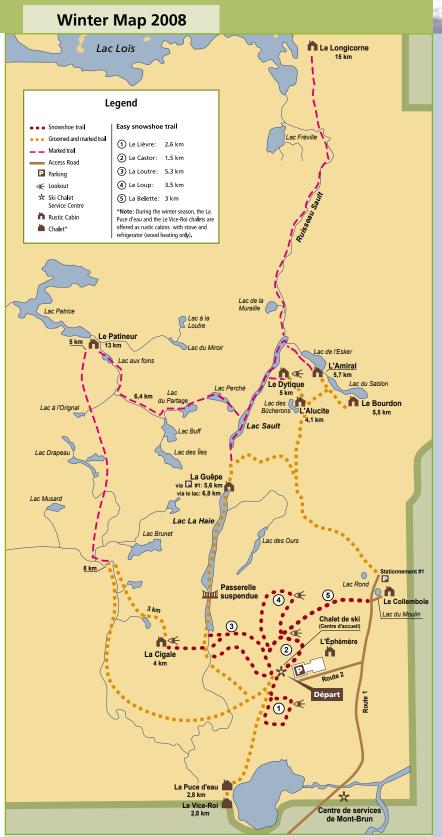

ourse of a river you thought you knew: the Ottawa River.

You will be guided through the facts and rumours by Renée Robitaille, our storyteller in «virtual residence.»

#### Festival du DocuMenteur de l'Abitibi-**Témiscamingue** (Mocumentary Festival) (July 25 to 28). Osisko en lumière (Osisko in Lights) (Aug. 3 to 5), Aiguebelle en spectacle (Aiguebelle Live) (Aug. 4 and 5), Emerging Music Festival in Abitbi-Témiscamingue (Aug. 30 to Sept. 2), Festival du cinéma international en Abitibi-Témiscamingue

(International Film Festival) (Oct. 27 to Nov. 1).



#### La maison Dumulon: homage to the region's pioneers

All summer, 7 days out of 7. Official photo identification required for those 18 years and over.

**RÉSERVATION:** 819 797-3195 and 1 888 797-3195

# Parc national d'Aiguebelle...



For further information, contact the Park: 819 637-7322 Snow conditions: ParcsQuebec.com



#### Long circuits

Enthusiasts of cross-country skiing and snowshoeing can take advantage of a 38-km network of marked trails linking 7 cozy rustic cabins. Routes are offered allowing you to create 2- to 4-day itineraries.

#### THE FAULTS: 3 DAYS/2 NIGHTS

| Day    | Suggested routes                                                           | Length                          | Duration                                |
|--------|----------------------------------------------------------------------------|---------------------------------|-----------------------------------------|
| Day 1* | From the ski chalet to<br>Le Dytique cabin or La<br>Cigale                 | 4 to 6 km