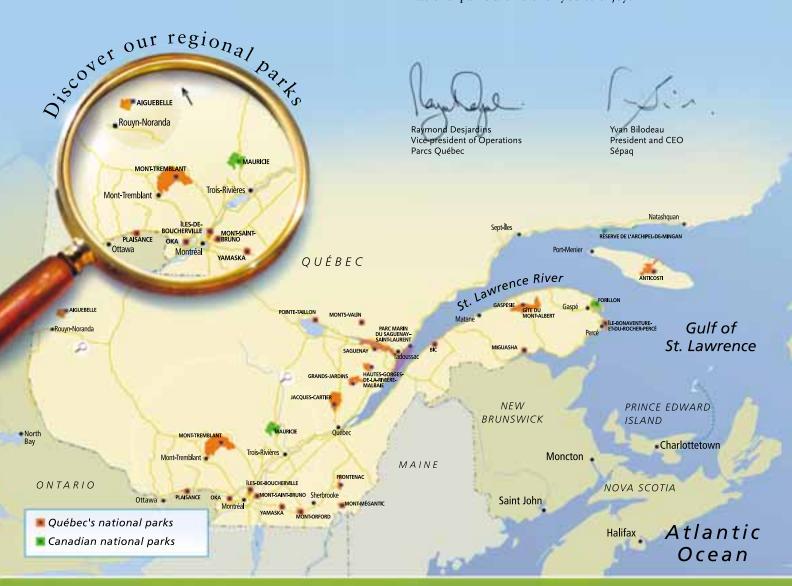

# THE GRAND TOUR OF QUÉBEC'S NATIONAL PARKS

Environmental protection is at the heart of the concerns of our society. Not a day goes by without this topic being discussed in the media and public forums. In addition to adhering to the strict conservation mission of national parks, Sépaq has chosen to adopt an ecological approach in the day-to-day management of territories.

# The mission of Parcs Québec

With a view to achieving harmonious development at the cultural, social, economic and regional levels, Parcs Québec is responsible for the conservation and development of territories that are representative of Québec's 43 natural regions or exceptional sites, while ensuring that they are accessible for educational and outdoor use.

All of Québec's national parks were created in accordance with World Conservation Union standards. The criteria are defined as follows:

- A relatively vast area that represents one or more ecosystems that are moderately or not at all transformed by exploitation;
- Where animal and plant species, geomorphological sites and habitats are of particular interest from a scientific, educational or recreational viewpoint, and that offers scenery of great beauty;
- In which the highest competent authority of the country has taken measures to eliminate exploitation and to instil respect for the ecological, geomorphological or aesthetic aspects, on the whole;
- Where a visit is authorized, under certain conditions, for educational, cultural or recreational purposes.