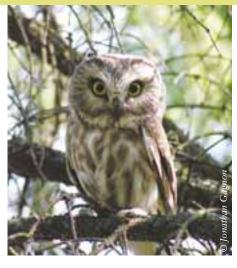

# Northern Saw-whet Owl and Boreal Owl: two new breeding species for Parc national d'Aiguebelle

By Louis Imbeau, research professor, NSERC-UQAT-UQAM Industrial Research Chair in Sustainable Forest Management, Université du Québec en Abitibi-Témiscamingue

The Northern Saw-whet Owl Aegolius *acadicus* and its cousin the Boreal Owl Aegoliuses funereus are little-known species and all the more difficult to spot because they are mostly active at up of owl populations and to determine night. In Quebec, Abitibi and the Parc to what extent local habitat conditions national d'Aiguebelle are located roughly at the northern limit of Northern sites and the productivity of the couples Saw-whet Owl distribution and at the southern limit of Boreal Owl distribu- nesting sites were established in Parc tion.

To nest, the two species use natural ca- national d'Aiguebelle in the fall 2005. vities in dead trees or old woodpecker These sites are important for our surcavities (mainly those of the Pileated vey because they are mostly unaltered Woodpecker and the Northern Flicker). by human activities (forest harvesting In boreal forest, cavities big enough to or agriculture) and they constitute good shelter a family of owls are rare and this probably limits the population size of these owl species. To learn a little The first year of nesting-site follow-up more about them, studies have been undertaken recently at the Université du Québec en Abitibi-Témiscamingue to determine their preferred habitats and evaluate their sensitivity to loss and fragmentation of mature forests.

Nocturnal inventories done along highways revealed that the Northern Saw-whet Owl is well established in Abitibi and especially in Parc national d'Aiguebelle, where no fewer than eight different individuals were coun- To learn more about this survey, take ted in 2005 at ten inventory stations. A network of 300 artificial nesting sites has been established in the region in order to undertake a long-term followinfluence the selection of the nesting that use them. In this network, twenty

was fruitful for Aiguebelle: the two species were added to the list of the park's breeding species. A pair of Northern Saw-whet Owls produced four young in the park; a pair of Boreal Owls produced three. All these individuals, as well as the adults, have been ringed, which will make it possible to determine whether the same individuals use the park's nesting sites again in coming years.