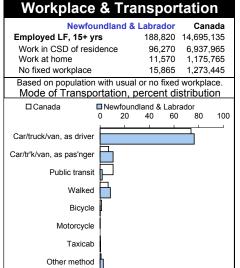

| Labour Force            | e Activ    | ity        |
|-------------------------|------------|------------|
| Newfoundland 8          | Labrador   | Canada     |
| Pop 15+ in labour force | 241,500    | 15,872,075 |
| Employed                | 188,815    | 14,695,135 |
| Unemployed              | 52,685     | 1,176,935  |
| Not in labour force     | 177,515    | 8,029,290  |
| Participation rate      | 57.6       | 66.4       |
| Unemployment rate       | 21.8       | 7.4        |
|                         |            |            |
| Unemployment Rate (Perc | ent) by Ad | ge and Sex |