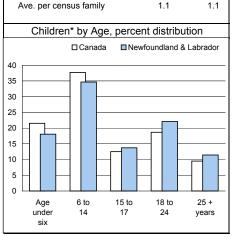

Children

**Newfoundland & Labrador** 

167,590

Sons and/or daughters

living at home

Total number

| Households |                                      |                   |            |  |
|------------|--------------------------------------|-------------------|------------|--|
|            | Newfour                              | ndland & Labrador | Canada     |  |
| Pr         | ivate households                     | ,                 | 11,562,975 |  |
|            | One family                           | 78%               |            |  |
|            | Multi-family                         | 2%<br>20%         | 2%<br>29%  |  |
|            | Non-family                           | 20%               | 29%        |  |
|            | Hayaahalda bu                        | Cina naroant dia  | tribution  |  |
|            | nouseriolds by                       | Size, percent dis | unbulion   |  |
| 40         | □ Canada<br>I                        | ■ Newfoundland 8  | Labrador   |  |
| 35         |                                      |                   |            |  |
| 30         |                                      |                   |            |  |
| 25         | $\vdash \vdash \vdash \vdash \vdash$ |                   |            |  |
| 20         | $H \not\sqsubseteq H \blacksquare$   |                   |            |  |
| 15         | $H \square H \square$                |                   |            |  |
| 10         | $H \mid H \mid H \mid$               | $H \mid H \mid L$ |            |  |
| 5          |                                      |                   |            |  |

three

persons

**Seniors** 

4 to 5

persons

6 or more

persons

| & Labrador                                          | Canada                                                                                                                                    |  |
|-----------------------------------------------------|-------------------------------------------------------------------------------------------------------------------------------------------|--|
| 424 160                                             | 24,281,560                                                                                                                                |  |
| 31%                                                 |                                                                                                                                           |  |
| 55%                                                 | 49%                                                                                                                                       |  |
| 2%                                                  | 3%                                                                                                                                        |  |
| 5%                                                  | 8%                                                                                                                                        |  |
| 7%                                                  | 6%                                                                                                                                        |  |
| by Structu                                          | re                                                                                                                                        |  |
| 154,385                                             | 8,371,020                                                                                                                                 |  |
| 131,330                                             | 7,059,830                                                                                                                                 |  |
| 116,440                                             | 5,901,425                                                                                                                                 |  |
| 40%                                                 | 41%                                                                                                                                       |  |
| 60%                                                 | 59%                                                                                                                                       |  |
| 14.895                                              | 1,158,405                                                                                                                                 |  |
| 51%                                                 |                                                                                                                                           |  |
| 49%                                                 | 46%                                                                                                                                       |  |
| 23.050                                              | 1,311,190                                                                                                                                 |  |
| 18%                                                 | 19%                                                                                                                                       |  |
| 82%                                                 |                                                                                                                                           |  |
| child*/children* - defined as sons and/or daughters |                                                                                                                                           |  |
|                                                     | 31%<br>55%<br>2%<br>5%<br>7%<br>by Structu<br>154,385<br>131,330<br>116,440<br>40%<br>60%<br>14,895<br>51%<br>49%<br>23,050<br>18%<br>82% |  |