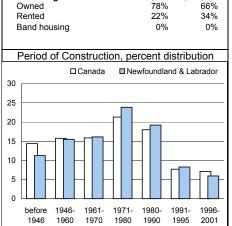

| Afforda                                                                                    | bility                           |                        |
|--------------------------------------------------------------------------------------------|----------------------------------|------------------------|
| Newfoundland 8                                                                             | & Labrador                       | Canada                 |
| Average value of owner-occuprivate dwellings                                               | <b>s</b> 76,283                  | \$162,709              |
| Occupied dwellings                                                                         | 189,040                          | 11,562,975             |
| Regular maintenance                                                                        | 63%                              | 65%                    |
| Require minor repairs                                                                      | 28%                              | 26%                    |
| Require major repairs                                                                      | 9%                               | 8%                     |
| Tenant households, non-farm, private dwellings Average gross rent                          | non-reserve,<br>41,100<br>\$513  | 3,868,115<br>\$648     |
| Gross rent spending 30% or in the second shelter Gross rent 30 to 99%                      | more of<br>18,175<br>14,850      | 1,531,610<br>1,238,110 |
| Owner households, non-farm,<br>private dwellings<br>Average owner's major<br>payments      | non-reserve,<br>147,340<br>\$534 | 7,411,215<br>\$835     |
| Owners major payments sper<br>30% or more of hh income<br>on shelter<br>Payments 30 to 99% | nding<br>18,655<br>15,185        | 1,188,465<br>1,005,975 |