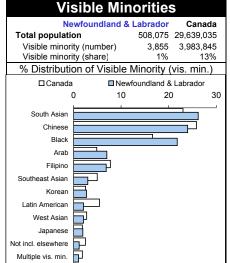

### **Newfoundland & Labrador**

3

10000000

A Province of Canada

| First Nations                                                                                                   |                |                    |  |
|-----------------------------------------------------------------------------------------------------------------|----------------|--------------------|--|
| Newfoundland 8                                                                                                  | Labrador       | Canada             |  |
| Total population                                                                                                | 508,075        | 29,639,035         |  |
| Aboriginal identity Share of total population                                                                   | 18,775<br>4%   | 976,310<br>3%      |  |
| North American Indian (*si<br>Metis (*single response)                                                          | 7,040<br>5,480 | 608,855<br>292,305 |  |
| Inuit (*single response)                                                                                        | 4,555          | 45,075             |  |
| Multiple Aboriginal response                                                                                    | 190            | 6,660              |  |
| Other Aboriginal response                                                                                       | 1,505          | 23,410             |  |
| Aboriginal ethnic origin                                                                                        |                |                    |  |
| Single response                                                                                                 | 11,110         | 565,035            |  |
| North American Indian                                                                                           | 49%            | 81%                |  |
| Metis                                                                                                           | 23%            | 13%                |  |
| Inuit                                                                                                           | 28%            | 7%                 |  |
| Multiple response                                                                                               | 18,475         | 800,020            |  |
| North American Indian                                                                                           | 57%            | 68%                |  |
| Metis                                                                                                           | 19%            | 29%                |  |
| Inuit                                                                                                           | 23%            | 2%                 |  |
| 1996 & 2001 Census had question on Aboriginal identitly. Origin data is more comparable with previous censuses. |                |                    |  |
| origin data to more comparable man provided concesses.                                                          |                |                    |  |