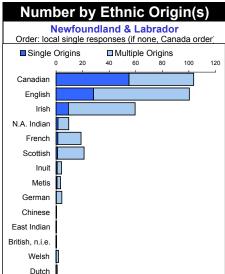

### **Newfoundland & Labrador**

3

10000000

A Province of Canada

| First Nations                                                                                                   |                |                    |  |
|-----------------------------------------------------------------------------------------------------------------|----------------|--------------------|--|
| Newfoundland 8                                                                                                  | Labrador       | Canada             |  |
| Total population                                                                                                | 508,075        | 29,639,035         |  |
| Aboriginal identity Share of total population                                                                   | 18,775<br>4%   | 976,310<br>3%      |  |
| North American Indian (*si<br>Metis (*single response)                                                          | 7,040<br>5,480 | 608,855<br>292,305 |  |
| Inuit (*single response)                                                                                        | 4,555          | 45,075             |  |
| Multiple Aboriginal response                                                                                    | 190            | 6,660              |  |
| Other Aboriginal response                                                                                       | 1,505          | 23,410             |  |
| Aboriginal ethnic origin                                                                                        |                |                    |  |
| Single response                                                                                                 | 11,110         | 565,035            |  |
| North American Indian                                                                                           | 49%            | 81%                |  |
| Metis                                                                                                           | 23%            | 13%                |  |
| Inuit                                                                                                           | 28%            | 7%                 |  |
| Multiple response                                                                                               | 18,475         | 800,020            |  |
| North American Indian                                                                                           | 57%            | 68%                |  |
| Metis                                                                                                           | 19%            | 29%                |  |
| Inuit                                                                                                           | 23%            | 2%                 |  |
| 1996 & 2001 Census had question on Aboriginal identitly. Origin data is more comparable with previous censuses. |                |                    |  |
| origin data to more comparable man provided concesses.                                                          |                |                    |  |