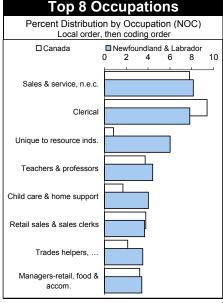

#### 10000000

A Province of Canada

| Summary                                                                                           |                                                 |                                      |  |
|---------------------------------------------------------------------------------------------------|-------------------------------------------------|--------------------------------------|--|
| Newfoundland                                                                                      | d & Labrador                                    | Canada                               |  |
| Total population<br>(as of May 15, 2001)<br>Share of Country                                      | 512,930<br>1.7%                                 | 30,007,094<br>100.0%                 |  |
| 1996 Census Population<br>(as of May 14, 1996)<br>Percent change '96-2001                         | 551,792<br>-7.0%                                | 28,846,761<br>4.0%                   |  |
| Land area 2001<br>km²                                                                             | 370,501.69                                      | 9,012,112                            |  |
| N                                                                                                 | Newfoundland & Labrador                         |                                      |  |
| Top 3 industries Experienced Labour Force Retail trade Health care & social assist. Manufacturing | Number<br>232,265<br>29,370<br>28,620<br>23,985 | Percent<br>100%<br>13%<br>12%<br>10% |  |
| Top 3 occupations Experienced Labour Force Sales & service, n.e.c. Clerical                       | 232,265<br>18,925<br>18,165                     | 100%<br>8%<br>8%                     |  |