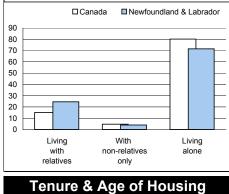

**Dwellings** 

|    | Newfoundland 8                                                      | & Labrador               | Canada        |
|----|---------------------------------------------------------------------|--------------------------|---------------|
|    | ersons in priv households  Aged 65 and older  % of total population | 507,245<br>58,865<br>12% |               |
|    | Non-family persons                                                  | 34%                      | 36%           |
|    | Family persons                                                      | 66%                      | 64%           |
| Р  | ercent Distribution, Livi                                           | ing Arrang               | gements of    |
| 20 | 0,020 Non-family Perso                                              | ons Aged                 | 65 & Older    |
|    | in Newfoundland                                                     | d & Labrad               | dor           |
|    | □ Canada □                                                          | Newfoundla               | nd & Labrador |
| 90 |                                                                     |                          |               |
| 80 |                                                                     |                          |               |
| 70 |                                                                     |                          |               |