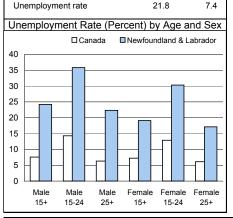

| Labour Force            | e Activ    | ity        |
|-------------------------|------------|------------|
| Newfoundland 8          | Labrador   | Canada     |
| Pop 15+ in labour force | 241,500    | 15,872,075 |
| Employed                | 188,815    | 14,695,135 |
| Unemployed              | 52,685     | 1,176,935  |
| Not in labour force     | 177,515    | 8,029,290  |
| Participation rate      | 57.6       | 66.4       |
| Unemployment rate       | 21.8       | 7.4        |
|                         |            |            |
| Unemployment Rate (Perc | ent) by Ad | ge and Sex |