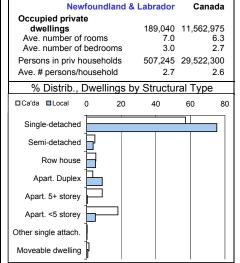

three

persons

**Seniors** 

4 to 5

persons

6 or more

persons

| & Labrador                                          | Canada                                                                                                                                    |  |
|-----------------------------------------------------|-------------------------------------------------------------------------------------------------------------------------------------------|--|
| 424 160                                             | 24,281,560                                                                                                                                |  |
| 31%                                                 |                                                                                                                                           |  |
| 55%                                                 | 49%                                                                                                                                       |  |
| 2%                                                  | 3%                                                                                                                                        |  |
| 5%                                                  | 8%                                                                                                                                        |  |
| 7%                                                  | 6%                                                                                                                                        |  |
| by Structu                                          | re                                                                                                                                        |  |
| 154,385                                             | 8,371,020                                                                                                                                 |  |
| 131,330                                             | 7,059,830                                                                                                                                 |  |
| 116,440                                             | 5,901,425                                                                                                                                 |  |
| 40%                                                 | 41%                                                                                                                                       |  |
| 60%                                                 | 59%                                                                                                                                       |  |
| 14.895                                              | 1,158,405                                                                                                                                 |  |
| 51%                                                 |                                                                                                                                           |  |
| 49%                                                 | 46%                                                                                                                                       |  |
| 23.050                                              | 1,311,190                                                                                                                                 |  |
| 18%                                                 | 19%                                                                                                                                       |  |
| 82%                                                 |                                                                                                                                           |  |
| child*/children* - defined as sons and/or daughters |                                                                                                                                           |  |
|                                                     | 31%<br>55%<br>2%<br>5%<br>7%<br>by Structu<br>154,385<br>131,330<br>116,440<br>40%<br>60%<br>14,895<br>51%<br>49%<br>23,050<br>18%<br>82% |  |

**Dwellings** 

|    | Newfoundland 8                                                      | & Labrador               | Canada        |
|----|---------------------------------------------------------------------|--------------------------|---------------|
|    | ersons in priv households  Aged 65 and older  % of total population | 507,245<br>58,865<br>12% |               |
|    | Non-family persons                                                  | 34%                      | 36%           |
|    | Family persons                                                      | 66%                      | 64%           |
| Р  | ercent Distribution, Livi                                           | ing Arrang               | gements of    |
| 20 | 0,020 Non-family Perso                                              | ons Aged                 | 65 & Older    |
|    | in Newfoundland                                                     | d & Labrad               | dor           |
|    | □ Canada □                                                          | Newfoundla               | nd & Labrador |
| 90 |                                                                     |                          |               |
| 80 |                                                                     |                          |               |
| 70 |                                                                     |                          |               |

two

persons

one

person

Canada

9,582,615

Newfoundland & Labrador

189,040 11,562,975

| Afforda                                                                                    | bility                           |                        |
|--------------------------------------------------------------------------------------------|----------------------------------|------------------------|
| Newfoundland 8                                                                             | & Labrador                       | Canada                 |
| Average value of owner-occuprivate dwellings                                               | <b>s</b> 76,283                  | \$162,709              |
| Occupied dwellings                                                                         | 189,040                          | 11,562,975             |
| Regular maintenance                                                                        | 63%                              | 65%                    |
| Require minor repairs                                                                      | 28%                              | 26%                    |
| Require major repairs                                                                      | 9%                               | 8%                     |
| Tenant households, non-farm, private dwellings Average gross rent                          | non-reserve,<br>41,100<br>\$513  | 3,868,115<br>\$648     |
| Gross rent spending 30% or in the second shelter Gross rent 30 to 99%                      | more of<br>18,175<br>14,850      | 1,531,610<br>1,238,110 |
| Owner households, non-farm,<br>private dwellings<br>Average owner's major<br>payments      | non-reserve,<br>147,340<br>\$534 | 7,411,215<br>\$835     |
| Owners major payments sper<br>30% or more of hh income<br>on shelter<br>Payments 30 to 99% | nding<br>18,655<br>15,185        | 1,188,465<br>1,005,975 |