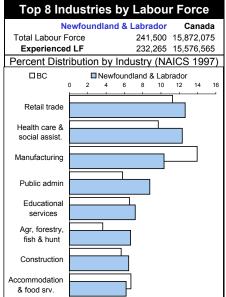

#### 10000000

A Province of Canada

| Summary                                                                                           |                                                 |                                      |  |
|---------------------------------------------------------------------------------------------------|-------------------------------------------------|--------------------------------------|--|
| Newfoundland                                                                                      | d & Labrador                                    | Canada                               |  |
| Total population<br>(as of May 15, 2001)<br>Share of Country                                      | 512,930<br>1.7%                                 | 30,007,094<br>100.0%                 |  |
| 1996 Census Population<br>(as of May 14, 1996)<br>Percent change '96-2001                         | 551,792<br>-7.0%                                | 28,846,761<br>4.0%                   |  |
| Land area 2001<br>km²                                                                             | 370,501.69                                      | 9,012,112                            |  |
| N                                                                                                 | Newfoundland & Labrador                         |                                      |  |
| Top 3 industries Experienced Labour Force Retail trade Health care & social assist. Manufacturing | Number<br>232,265<br>29,370<br>28,620<br>23,985 | Percent<br>100%<br>13%<br>12%<br>10% |  |
| Top 3 occupations Experienced Labour Force Sales & service, n.e.c. Clerical                       | 232,265<br>18,925<br>18,165                     | 100%<br>8%<br>8%                     |  |