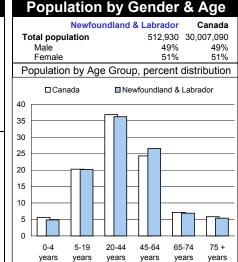

### **Newfoundland & Labrador**

#### 10000000

A Province of Canada

| Summary                                                                                           |                                                 |                                      |  |
|---------------------------------------------------------------------------------------------------|-------------------------------------------------|--------------------------------------|--|
| Newfoundland                                                                                      | d & Labrador                                    | Canada                               |  |
| Total population<br>(as of May 15, 2001)<br>Share of Country                                      | 512,930<br>1.7%                                 | 30,007,094<br>100.0%                 |  |
| 1996 Census Population<br>(as of May 14, 1996)<br>Percent change '96-2001                         | 551,792<br>-7.0%                                | 28,846,761<br>4.0%                   |  |
| Land area 2001<br>km²                                                                             | 370,501.69                                      | 9,012,112                            |  |
| N                                                                                                 | Newfoundland & Labrador                         |                                      |  |
| Top 3 industries Experienced Labour Force Retail trade Health care & social assist. Manufacturing | Number<br>232,265<br>29,370<br>28,620<br>23,985 | Percent<br>100%<br>13%<br>12%<br>10% |  |
| Top 3 occupations Experienced Labour Force Sales & service, n.e.c. Clerical                       | 232,265<br>18,925<br>18,165                     | 100%<br>8%<br>8%                     |  |