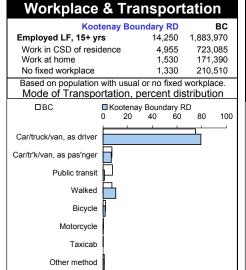

| Labour Force            | e Activi   | ity       |
|-------------------------|------------|-----------|
| Kootenay Boo            | вс         |           |
| Pop 15+ in labour force | 15,780     | 2,059,945 |
| Employed                | 14,250     | 1,883,975 |
| Unemployed              | 1,525      | 175,975   |
| Not in labour force     | 10,225     | 1,100,620 |
| Participation rate      | 60.7       | 65.2      |
| Unemployment rate       | 9.7        | 8.5       |
| Unemployment Rate (Perc | ent) by Ag | e and Sex |
|                         |            |           |