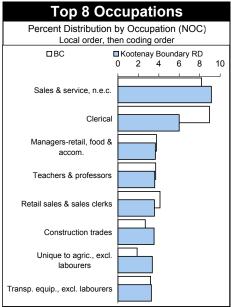

| Summ                                                                                              | nary                                        |                                      |
|---------------------------------------------------------------------------------------------------|---------------------------------------------|--------------------------------------|
| Kootenay Bo                                                                                       | oundary RD                                  | ВС                                   |
| Total population<br>(as of May 15, 2001)<br>Share of BC                                           | 31,843<br>0.8%                              | 3,907,738<br>100.0%                  |
| 1996 Census Population<br>(as of May 14, 1996)<br>Percent change '96-2001                         | 32,906<br>-3.2%                             | 3,724,500<br>4.9%                    |
| Land area 2001<br>km²                                                                             | 8,095.62                                    | 926,492                              |
|                                                                                                   | Kootenay Bo                                 | oundary RD                           |
| Top 3 industries Experienced Labour Force Manufacturing Health care & social assist. Retail trade | Number<br>15,435<br>2,885<br>1,855<br>1,825 | Percent<br>100%<br>19%<br>12%<br>12% |
| Top 3 occupations Experienced Labour Force                                                        | 15,435                                      | 100%<br>9%                           |