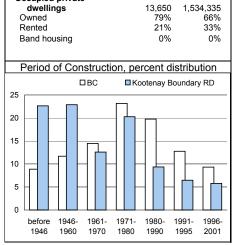

Tenure & Age of Housing

**Kootenay Boundary RD** 

вс

| Afforda                                                           | bility                         |                    |
|-------------------------------------------------------------------|--------------------------------|--------------------|
| Kootenay Bo                                                       | oundary RD                     | вс                 |
| Average value of owner-occ private dwellings                      | upied<br>\$126,591             | \$230,645          |
| Occupied dwellings                                                | 13,650                         | 1,534,335          |
| Regular maintenance                                               | 59%                            | 68%                |
| Require minor repairs                                             | 30%                            | 24%                |
| Require major repairs                                             | 10%                            | 8%                 |
| Tenant households, non-farm, private dwellings Average gross rent | non-reserve,<br>2,835<br>\$530 | 503,075<br>\$750   |
| Gross rent spending 30% or                                        |                                |                    |
| hh income on shelter<br>Gross rent 30 to 99%                      | 1,260<br>1,030                 | 221,790<br>177,070 |
| Owner households, non-farm,                                       | non-reserve,                   |                    |
| private dwellings Average owner's major                           | 10,545                         | 987,980            |
| payments                                                          | \$608                          | \$904              |
| Owners major payments spe 30% or more of hh income                | nding                          |                    |
| on shelter<br>Payments 30 to 99%                                  | 1,490<br>1,220                 | 204,170<br>174,090 |