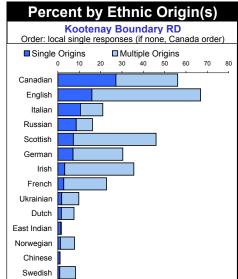

| 0%                    | 0%                         |  |  |  |
| Multiple response                                                     | 1,350                 | 134,980                    |  |  |  |
| North American Indian                                                 | 65%                   | 71%                        |  |  |  |
| Metis                                                                 | 34%                   | 28%                        |  |  |  |
| Inuit                                                                 | 1%                    | 1%                         |  |  |  |
| 1996 & 2001 Census had questi<br>Origin data is more comparable       |                       |                            |  |  |  |









| Hon                     | ne and                  | l Spol   | ken Lar       | nguage         | S             |  |  |
|-------------------------|-------------------------|----------|---------------|----------------|---------------|--|--|
|                         | Kootenay Boundary RD BC |          |               |                |               |  |  |
| Single Hon<br>Percent E |                         |          |               | 830 3,37<br>9% | 73,255<br>90% |  |  |
| Multiple HL             | •                       | ,        | -             |                | 90 %          |  |  |
|                         | ,                       |          | angs. Sp      |                | ,             |  |  |
| J                       |                         |          | Official in