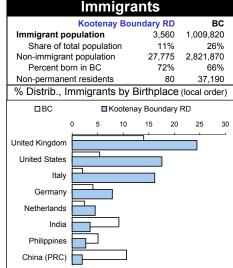

| 0%                    | 0%                         |  |  |  |
| Multiple response                                                     | 1,350                 | 134,980                    |  |  |  |
| North American Indian                                                 | 65%                   | 71%                        |  |  |  |
| Metis                                                                 | 34%                   | 28%                        |  |  |  |
| Inuit                                                                 | 1%                    | 1%                         |  |  |  |
| 1996 & 2001 Census had questi<br>Origin data is more comparable       |                       |                            |  |  |  |









| Hon                     | ne and                  | l Spol   | ken Lar       | nguage         | S             |  |  |
|-------------------------|-------------------------|----------|---------------|----------------|---------------|--|--|
|                         | Kootenay Boundary RD BC |          |               |                |               |  |  |
| Single Hon<br>Percent E |                         |          |               | 830 3,37<br>9% | 73,255<br>90% |  |  |
| Multiple HL             | •                       | ,        | -             |                | 90 %          |  |  |
|                         | ,                       |          | angs. Sp      |                | ,             |  |  |
| J                       |                         |          | Official