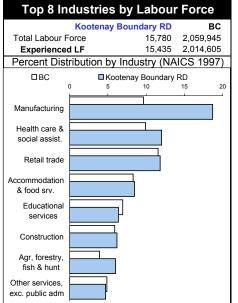

| Summ                                                                                              | nary                                        |                                      |
|---------------------------------------------------------------------------------------------------|---------------------------------------------|--------------------------------------|
| Kootenay Bo                                                                                       | oundary RD                                  | ВС                                   |
| Total population<br>(as of May 15, 2001)<br>Share of BC                                           | 31,843<br>0.8%                              | 3,907,738<br>100.0%                  |
| 1996 Census Population<br>(as of May 14, 1996)<br>Percent change '96-2001                         | 32,906<br>-3.2%                             | 3,724,500<br>4.9%                    |
| Land area 2001<br>km²                                                                             | 8,095.62                                    | 926,492                              |
|                                                                                                   | Kootenay Bo                                 | oundary RD                           |
| Top 3 industries Experienced Labour Force Manufacturing Health care & social assist. Retail trade | Number<br>15,435<br>2,885<br>1,855<br>1,825 | Percent<br>100%<br>19%<br>12%<br>12% |
| Top 3 occupations Experienced Labour Force                                                        | 15,435                                      | 100%<br>9%                           |