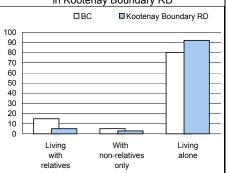

| Senio                                                                                                                   | rs                                   |                                           |
|-------------------------------------------------------------------------------------------------------------------------|--------------------------------------|-------------------------------------------|
| Kootenay Bou                                                                                                            | ndary RD                             | ВС                                        |
| Persons in priv households<br><b>Aged 65 and older</b><br>% of total population<br>Non-family persons<br>Family persons | 31,360<br>5,475<br>17%<br>36%<br>64% | 3,858,735<br>503,625<br>13%<br>36%<br>64% |
| Percent Distribution, Livin<br>1,955 Non-family Person<br>in Kootenay Bou                                               | s Aged 65                            | 5 & Older                                 |