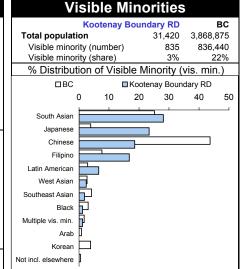

| 0%                    | 0%                         |  |  |  |
| Multiple response                                                     | 1,350                 | 134,980                    |  |  |  |
| North American Indian                                                 | 65%                   | 71%                        |  |  |  |
| Metis                                                                 | 34%                   | 28%                        |  |  |  |
| Inuit                                                                 | 1%                    | 1%                         |  |  |  |
| 1996 & 2001 Census had questi<br>Origin data is more comparable       |                       |                            |  |  |  |









| Hon                     | ne and                  | l Spol   | ken Lar       | nguage         | S             |  |  |
|-------------------------|-------------------------|----------|---------------|----------------|---------------|--|--|
|                         | Kootenay Boundary RD BC |          |               |                |               |  |  |
| Single Hon<br>Percent E |                         |          |               | 830 3,37<br>9% | 73,255<br>90% |  |  |
| Multiple HL             | •                       | ,        | -             |                | 90 %          |  |  |
|                         | ,                       |          | angs. Sp      |                | ,             |  |  |
| J                       |                         |          | Officia