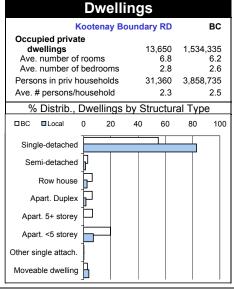

Tenure & Age of Housing

**Kootenay Boundary RD** 

вс

| Afforda                                                           | bility                         |                    |
|-------------------------------------------------------------------|--------------------------------|--------------------|
| Kootenay Bo                                                       | oundary RD                     | вс                 |
| Average value of owner-occ private dwellings                      | upied<br>\$126,591             | \$230,645          |
| Occupied dwellings                                                | 13,650                         | 1,534,335          |
| Regular maintenance                                               | 59%                            | 68%                |
| Require minor repairs                                             | 30%                            | 24%                |
| Require major repairs                                             | 10%                            | 8%                 |
| Tenant households, non-farm, private dwellings Average gross rent | non-reserve,<br>2,835<br>\$530 | 503,075<br>\$750   |
| Gross rent spending 30% or                                        |                                |                    |
| hh income on shelter<br>Gross rent 30 to 99%                      | 1,260<br>1,030                 | 221,790<br>177,070 |
| Owner households, non-farm,                                       | non-reserve,                   |                    |
| private dwellings Average owner's major                           | 10,545                         | 987,980            |
| payments                                                          | \$608                          | \$904              |
| Owners major payments spe 30% or more of hh income                | nding                          |                    |
| on shelter<br>Payments 30 to 99%                                  | 1,490<br>1,220                 | 204,170<br>174,090 |

Occupied private

Page

59005000

A Regional District located in British Columbia

**3** of 18

| First Nations                                                         |                       |                            |  |  |  |
|-----------------------------------------------------------------------|-----------------------|----------------------------|--|--|--|
| Kootenay Bo                                                           |                       | ВС                         |  |  |  |
| Total population <b>Aboriginal identity</b> Share of total population | 31,420<br>1,105<br>4% | 3,868,875<br>170,025<br>4% |  |  |  |
| North American Indian (*si<br>Metis (*single response)                | 395<br>685            | 118,290<br>44,270          |  |  |  |
| Inuit (*single response)                                              | 0                     | 805                        |  |  |  |
| Multiple Aboriginal response                                          | 10                    | 1,170                      |  |  |  |
| Other Aboriginal response                                             | 10                    | 5,490                      |  |  |  |
| Aboriginal ethnic origin                                              |                       |                            |  |  |  |
| Single response                                                       | 160                   | 87,355                     |  |  |  |
| North American Indian                                                 | 53%                   | 90%                        |  |  |  |
| Metis                                                                 | 47%                   | 10%                        |  |  |  |
| Inuit                                                                 | 0%                    | 0%                         |  |  |  |
| Multiple response                                                     | 1,350                 | 134,980                    |  |  |  |
| North American Indian                                                 | 65%                   | 71%                        |  |  |  |
| Metis                                                                 | 34%                   | 28%                        |  |  |  |
| Inuit                                                                 | 1%                    | 1%                         |  |  |  |
| 1996 & 2001 Census had questi<br>Origin data is more comparable       |                       |                            |  |  |  |