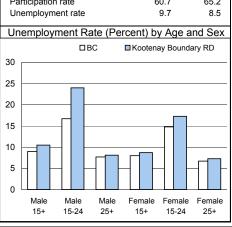

| Labour Force            | e Activi   | ity       |
|-------------------------|------------|-----------|
| Kootenay Boo            | вс         |           |
| Pop 15+ in labour force | 15,780     | 2,059,945 |
| Employed                | 14,250     | 1,883,975 |
| Unemployed              | 1,525      | 175,975   |
| Not in labour force     | 10,225     | 1,100,620 |
| Participation rate      | 60.7       | 65.2      |
| Unemployment rate       | 9.7        | 8.5       |
| Unemployment Rate (Perc | ent) by Ag | e and Sex |
|                         |            |           |