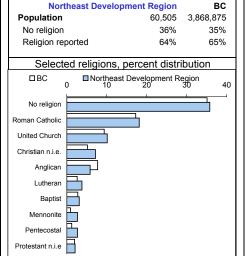

**3** of 18

DevReg 8

A Development Region located in British Columbia

| First Nations                   |                          |           |  |  |  |
|---------------------------------|--------------------------|-----------|--|--|--|
| Northeast Development Region BC |                          |           |  |  |  |
| Total population                | 60,500                   | 3,868,875 |  |  |  |
| Aboriginal identity             | 8,225                    | 170,025   |  |  |  |
| Share of total population       | 14%                      | 4%        |  |  |  |
| North American Indian (*si      | 4,785                    | 118,290   |  |  |  |
| Metis (*single response)        | 3,145                    | 44,270    |  |  |  |
| Inuit (*single response)        | 25                       | 805       |  |  |  |
| Multiple Aboriginal response    | 120                      | 1,170     |  |  |  |
| Other Aboriginal response       | 145                      | 5,490     |  |  |  |
| Aboriginal ethnic origin        | Aboriginal ethnic origin |           |  |  |  |
| Single response                 | 3,765                    | 87,355    |  |  |  |
| North American Indian           | 82%                      | 90%       |  |  |  |
| Metis                           | 18%                      | 10%       |  |  |  |
| Inuit                           | 0%                       | 0%        |  |  |  |
| Multiple response               | 6,375                    | 134,980   |  |  |  |
| North American Indian           | 72%                      | 71%       |  |  |  |
| Metis                           | 26%                      | 28%       |  |  |  |
| Inuit                           | 2%                       | 1%        |  |  |  |
| 1996 & 2001 Census had question |                          |           |  |  |  |
| Origin data is more comparable  | with previous            | censuses. |  |  |  |