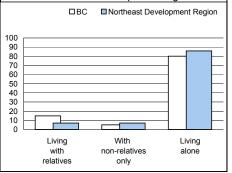

| House                                    | holds       |           |  |
|------------------------------------------|-------------|-----------|--|
| Northeast Developr                       | nent Region | вс        |  |
| Private households                       | 22,420      | 1,534,335 |  |
| One family                               | 72%         | 66%       |  |
| Multi-family                             | 1%          | 2%        |  |
| Non-family                               | 27%         | 32%       |  |
| •                                        |             |           |  |
| Households by Size, percent distribution |             |           |  |