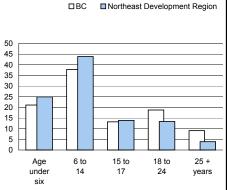

child\*/children\* - defined as sons and/or daughters at home

| Children                                                                            |                  |
|-------------------------------------------------------------------------------------|------------------|
| Northeast Development Region                                                        | ВС               |
| Sons and/or daughters living at home Total number 20,940 Ave. per census family 1.3 | 1,187,490<br>1.1 |
| Children* by Age, percent distrib                                                   | oution           |
| □BC ■Northeast Developn                                                             | ment Region      |