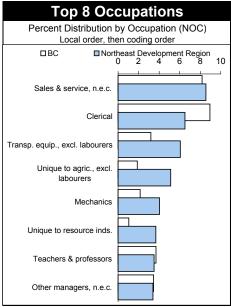

**2** 

of 18

DevReg 8

Sales & service, n.e.c.

Transp. equip., excl. laboure

Clerical

A Development Region located in British Columbia

| Devineg_0                                                                 |                         | ,                 |
|---------------------------------------------------------------------------|-------------------------|-------------------|
| Sumi                                                                      | mary                    |                   |
| Northeast Develop                                                         | ment Region             | вс                |
| Total population<br>(as of May 15, 2001)<br>Share of Province             | 60,800<br>1.6%          | 3,907,738         |
| 1996 Census Population<br>(as of May 14, 1996)<br>Percent change '96-2001 | 62,331<br>-2.5%         | 3,724,500<br>4.9% |
| Land area 2001                                                            |                         |                   |
| km <sup>2</sup>                                                           | 204,351.59              | 926,492           |
| Northe                                                                    | ast Developm            | ent Region        |
| Top 3 industries Experienced Labour Force                                 | <b>Number</b> 33,660    | Percent<br>100%   |
| Retail trade<br>Construction<br>Mining, oil & gas extrac.                 | 3,565<br>3,165<br>3,125 | 11%<br>9%<br>9%   |
| Top 3 occupations Experienced Labour Force                                | 33,660                  | 100%              |