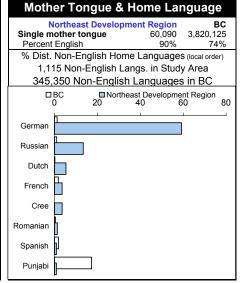

|                   | ast Developm          | ent Region             | BC             |
|-------------------|-----------------------|------------------------|----------------|
| Single Home La    |                       | 57,330                 | 3,373,255      |
| Percent Englis    | h only                | 98%                    | 90%            |
| Multiple HL, inc  | l. English            | 3,170                  | 493,825        |
| Non-English       | or French Lai         | ngs. Spoken            | (local order)  |
| % Dist. 6,        | 980 Non-Offi          | cial in Study          | / Area         |
| 1,295,735         | Non-Official          | Language               | s in BC        |
| □вс               | ■ Northeast D<br>0 10 | evelopment Re<br>20 30 | egion<br>40 50 |
| German            |                       |                        |                |
| Cree              |                       |                        |                |
| Russian           |                       |                        |                |
| Spanish           |                       |                        |                |
| Dutch             |                       |                        |                |
| Ukrainian         |                       |                        |                |
| Tagalog           |                       |                        |                |
| Non-verbal langs. |                       |                        |                |

**Home and Spoken Languages** 

| Labour Force Activity           |                                             |  |  |
|---------------------------------|---------------------------------------------|--|--|
| Northeast Development Region BC |                                             |  |  |
| 33,950                          | 2,059,945                                   |  |  |
| 30,755                          | 1,883,975                                   |  |  |
| 3,195                           | 175,975                                     |  |  |
| 11,860                          | 1,100,620                                   |  |  |
| 74.1                            | 65.2                                        |  |  |
| 9.4                             | 8.5                                         |  |  |
|                                 | 33,950<br>30,755<br>3,195<br>11,860<br>74.1 |  |  |