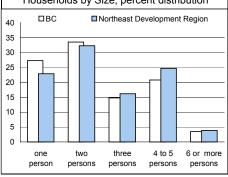

| House                                    | holds       |           |  |
|------------------------------------------|-------------|-----------|--|
| Northeast Developr                       | nent Region | вс        |  |
| Private households                       | 22,420      | 1,534,335 |  |
| One family                               | 72%         | 66%       |  |
| Multi-family                             | 1%          | 2%        |  |
| Non-family                               | 27%         | 32%       |  |
| •                                        |             |           |  |
| Households by Size, percent distribution |             |           |  |