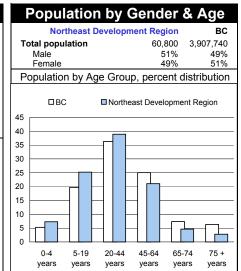

**2** 

of 18

DevReg 8

Sales & service, n.e.c.

Transp. equip., excl. laboure

Clerical

A Development Region located in British Columbia

| Devineg_0                                                                 |                         | ,                 |
|---------------------------------------------------------------------------|-------------------------|-------------------|
| Sumi                                                                      | mary                    |                   |
| Northeast Develop                                                         | ment Region             | вс                |
| Total population<br>(as of May 15, 2001)<br>Share of Province             | 60,800<br>1.6%          | 3,907,738         |
| 1996 Census Population<br>(as of May 14, 1996)<br>Percent change '96-2001 | 62,331<br>-2.5%         | 3,724,500<br>4.9% |
| Land area 2001                                                            |                         |                   |
| km <sup>2</sup>                                                           | 204,351.59              | 926,492           |
| Northe                                                                    | ast Developm            | ent Region        |
| Top 3 industries Experienced Labour Force                                 | <b>Number</b> 33,660    | Percent<br>100%   |
| Retail trade<br>Construction<br>Mining, oil & gas extrac.                 | 3,565<br>3,165<br>3,125 | 11%<br>9%<br>9%   |
| Top 3 occupations Experienced Labour Force                                | 33,660                  | 100%              |