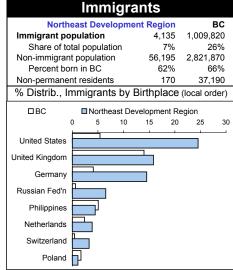

**3** of 18

DevReg 8

A Development Region located in British Columbia

| First Nations                   |                          |           |  |  |  |
|---------------------------------|--------------------------|-----------|--|--|--|
| Northeast Development Region BC |                          |           |  |  |  |
| Total population                | 60,500                   | 3,868,875 |  |  |  |
| Aboriginal identity             | 8,225                    | 170,025   |  |  |  |
| Share of total population       | 14%                      | 4%        |  |  |  |
| North American Indian (*si      | 4,785                    | 118,290   |  |  |  |
| Metis (*single response)        | 3,145                    | 44,270    |  |  |  |
| Inuit (*single response)        | 25                       | 805       |  |  |  |
| Multiple Aboriginal response    | 120                      | 1,170     |  |  |  |
| Other Aboriginal response       | 145                      | 5,490     |  |  |  |
| Aboriginal ethnic origin        | Aboriginal ethnic origin |           |  |  |  |
| Single response                 | 3,765                    | 87,355    |  |  |  |
| North American Indian           | 82%                      | 90%       |  |  |  |
| Metis                           | 18%                      | 10%       |  |  |  |
| Inuit                           | 0%                       | 0%        |  |  |  |
| Multiple response               | 6,375                    | 134,980   |  |  |  |
| North American Indian           | 72%                      | 71%       |  |  |  |
| Metis                           | 26%                      | 28%       |  |  |  |
| Inuit                           | 2%                       | 1%        |  |  |  |
| 1996 & 2001 Census had question |                          |           |  |  |  |
| Origin data is more comparable  | with previous            | censuses. |  |  |  |