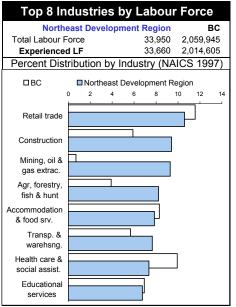

**2** 

of 18

DevReg 8

Sales & service, n.e.c.

Transp. equip., excl. laboure

Clerical

A Development Region located in British Columbia

| Devineg_0                                                                 |                         | ,                 |
|---------------------------------------------------------------------------|-------------------------|-------------------|
| Sumi                                                                      | mary                    |                   |
| Northeast Develop                                                         | ment Region             | вс                |
| Total population<br>(as of May 15, 2001)<br>Share of Province             | 60,800<br>1.6%          | 3,907,738         |
| 1996 Census Population<br>(as of May 14, 1996)<br>Percent change '96-2001 | 62,331<br>-2.5%         | 3,724,500<br>4.9% |
| Land area 2001                                                            |                         |                   |
| km <sup>2</sup>                                                           | 204,351.59              | 926,492           |
| Northe                                                                    | ast Developm            | ent Region        |
| Top 3 industries Experienced Labour Force                                 | <b>Number</b> 33,660    | Percent<br>100%   |
| Retail trade<br>Construction<br>Mining, oil & gas extrac.                 | 3,565<br>3,165<br>3,125 | 11%<br>9%<br>9%   |
| Top 3 occupations Experienced Labour Force                                | 33,660                  | 100%              |

**Home and Spoken Languages** 

| Labour Force Activity           |                                             |  |  |
|---------------------------------|---------------------------------------------|--|--|
| Northeast Development Region BC |                                             |  |  |
| 33,950                          | 2,059,945                                   |  |  |
| 30,755                          | 1,883,975                                   |  |  |
| 3,195                           | 175,975                                     |  |  |
| 11,860                          | 1,100,620                                   |  |  |
| 74.1                            | 65.2                                        |  |  |
| 9.4                             | 8.5                                         |  |  |
|                                 | 33,950<br>30,755<br>3,195<br>11,860<br>74.1 |  |  |