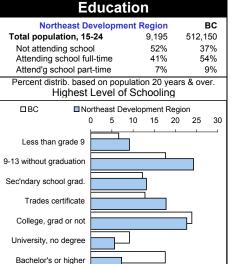

| 65.2                                        |  |  |
| 9.4                             | 8.5                                         |  |  |
|                                 | 33,950<br>30,755<br>3,195<br>11,860<br>74.1 |  |  |







Data presented in this report are subject to suppression and random rounding in order to preserve the confidentiality of respondents to the census. The effect is significant in areas with little population or where a particular category drew few responses.

The census is a rich source of demographic data for even small communities, at five year intervals. The information presented here is drawn from a large dataset. Other variables are available by request on a fee for service basis.

4

DevReg 8

A Development Region located in British Columbia





| Mobili                          | ty -           | Mig         | ırati       | on          |           |        |  |
|---------------------------------|----------------|-------------|-------------|-------------|-----------|--------|--|
| Northeast Development Region BC |                |             |             |             |           |        |  |
| Population, 1 yr & o            | lder           |             | 59,51       | 0           | 3,830,    | 075    |  |
| Non-movers                      |                |             | 80          |             |           | 34%    |  |
| Moved in last year              |                |             | 20          | %           | 1         | 6%     |  |
| From other province             |                |             | -           | %