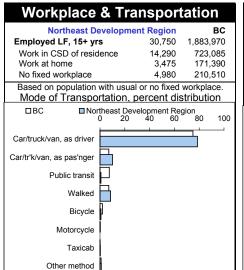

**Home and Spoken Languages** 

| Labour Force Activity           |                                             |  |  |
|---------------------------------|---------------------------------------------|--|--|
| Northeast Development Region BC |                                             |  |  |
| 33,950                          | 2,059,945                                   |  |  |
| 30,755                          | 1,883,975                                   |  |  |
| 3,195                           | 175,975                                     |  |  |
| 11,860                          | 1,100,620                                   |  |  |
| 74.1                            | 65.2                                        |  |  |
| 9.4                             | 8.5                                         |  |  |
|                                 | 33,950<br>30,755<br>3,195<br>11,860<br>74.1 |  |  |