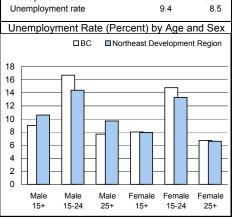

**Home and Spoken Languages** 

| Labour Force Activity           |                                             |  |  |
|---------------------------------|---------------------------------------------|--|--|
| Northeast Development Region BC |                                             |  |  |
| 33,950                          | 2,059,945                                   |  |  |
| 30,755                          | 1,883,975                                   |  |  |
| 3,195                           | 175,975                                     |  |  |
| 11,860                          | 1,100,620                                   |  |  |
| 74.1                            | 65.2                                        |  |  |
| 9.4                             | 8.5                                         |  |  |
|                                 | 33,950<br>30,755<br>3,195<br>11,860<br>74.1 |  |  |