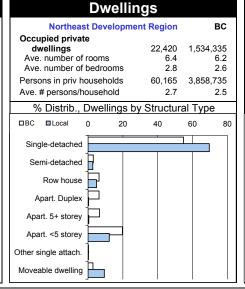

| House                                    | holds       |           |  |
|------------------------------------------|-------------|-----------|--|
| Northeast Developr                       | nent Region | вс        |  |
| Private households                       | 22,420      | 1,534,335 |  |
| One family                               | 72%         | 66%       |  |
| Multi-family                             | 1%          | 2%        |  |
| Non-family                               | 27%         | 32%       |  |
| •                                        |             |           |  |
| Households by Size, percent distribution |             |           |  |

Percent Distribution, Living Arrangements of 1,580 Non-family Persons Aged 65 & Older in Northeast Development Region

Tenure & Age of Housing

| Afforda                                               | DIIITY         |                    |
|-------------------------------------------------------|----------------|--------------------|
| Northeast Developm                                    | ent Region     | вс                 |
| Average value of owner-occ                            |                |                    |
| private dwellings                                     | \$118,382      | \$230,645          |
| Occupied dwellings                                    | 22,420         | 1,534,335          |
| Regular maintenance                                   | 54%            | 68%                |
| Require minor repairs                                 | 34%            | 24%                |
| Require major repairs                                 | 12%            | 8%                 |
| Tenant households, non-farm                           |                |                    |
| private dwellings Average gross rent                  | 6,255<br>\$630 | 503,075<br>\$750   |
| • •                                                   |                | φ/ 50              |
| Gross rent spending 30% or<br>hh income on shelter    |                | 224 700            |
| Gross rent 30 to 99%                                  | 2,055<br>1,700 | 221,790<br>177.070 |
| Owner households, non-farm                            |                | ,                  |
| private dwellings                                     | 14,540         | 987,980            |
| Average owner's major<br>payments                     | \$760          | \$904              |
| Owners major payments spe<br>30% or more of hh income | ending         |                    |
| on shelter                                            | 2,050          | 204,170            |
| Payments 30 to 99%                                    | 1,795          | 174,090            |
|                                                       |                |                    |

| Northeast Development Region         BC           Occupied private dwellings         22,420         1,534,335           Owned         70%         66%           Rented         28%         33%           Band housing         2%         0% |        |         |        |         |          | 4,335<br>66%<br>33% |
|---------------------------------------------------------------------------------------------------------------------------------------------------------------------------------------------------------------------------------------------|--------|---------|--------|---------|----------|---------------------|
| Period                                                                                                                                                                                                                                      | of Con | structi | on, pe | rcent d | istribut | tion                |
| 40<br>35<br>30<br>25<br>20<br>15<br>10<br>5<br>0                                                                                                                                                                                            | 1946-  | 1961-   | 1971-  | 1980-   | 1991-    | 1996-               |