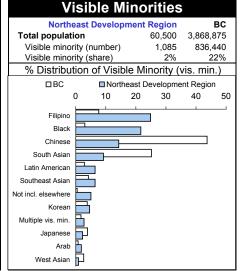

**3** of 18

DevReg 8

A Development Region located in British Columbia

| First Nations                   |                          |           |  |  |  |
|---------------------------------|--------------------------|-----------|--|--|--|
| Northeast Development Region BC |                          |           |  |  |  |
| Total population                | 60,500                   | 3,868,875 |  |  |  |
| Aboriginal identity             | 8,225                    | 170,025   |  |  |  |
| Share of total population       | 14%                      | 4%        |  |  |  |
| North American Indian (*si      | 4,785                    | 118,290   |  |  |  |
| Metis (*single response)        | 3,145                    | 44,270    |  |  |  |
| Inuit (*single response)        | 25                       | 805       |  |  |  |
| Multiple Aboriginal response    | 120                      | 1,170     |  |  |  |
| Other Aboriginal response       | 145                      | 5,490     |  |  |  |
| Aboriginal ethnic origin        | Aboriginal ethnic origin |           |  |  |  |
| Single response                 | 3,765                    | 87,355    |  |  |  |
| North American Indian           | 82%                      | 90%       |  |  |  |
| Metis                           | 18%                      | 10%       |  |  |  |
| Inuit                           | 0%                       | 0%        |  |  |  |
| Multiple response               | 6,375                    | 134,980   |  |  |  |
| North American Indian           | 72%                      | 71%       |  |  |  |
| Metis                           | 26%                      | 28%       |  |  |  |
| Inuit                           | 2%                       | 1%        |  |  |  |
| 1996 & 2001 Census had question |                          |           |  |  |  |
| Origin data is more comparable  | with previous            | censuses. |  |  |  |