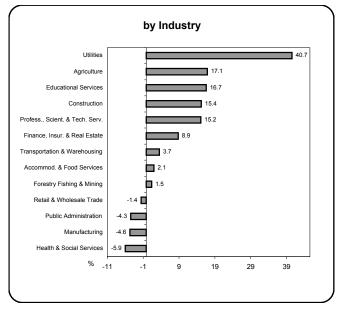

## **Employment Growth\* - July 2005**

\* Month over same month previous year (unadjusted)

Source: Statistics Canada Labour Force Survey