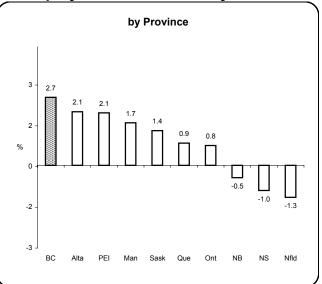

## **Employment Growth\* - July 2005**

\* Month over same month previous year (unadjusted)

Source: Statistics Canada Labour Force Survey