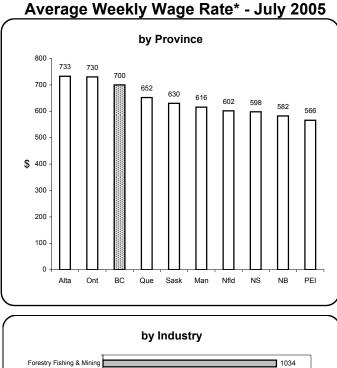

## Utilities 1006 Public Administration 935 Profess., Scient. & Tech. Serv 894 Educational Services 847 Transportation & Warehousing Manufacturing 801 Construction 795 Health & Social Services 727 Finance, Insur. & Real Estate 714 Retail & Wholesale Trade 521 504 Agriculture Accommod. & Food Services 375 \$ 200 400 600 800 1000 1200