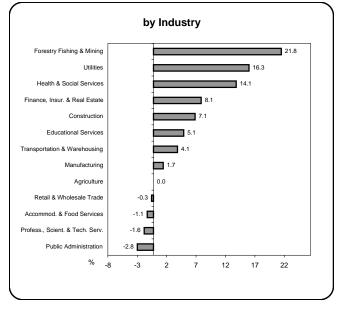

### **Employment Growth\* - February 2007**

\* Month over same month previous year (unadjusted)

Source: Statistics Canada Labour Force Survey

Prepared by: BC STATS