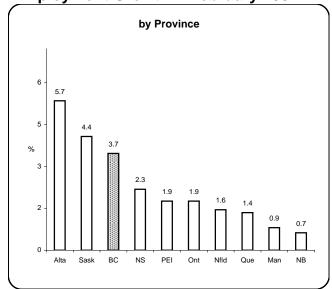

### **Employment Growth\* - February 2007**

\* Month over same month previous year (unadjusted)

Source: Statistics Canada Labour Force Survey

Prepared by: BC STATS