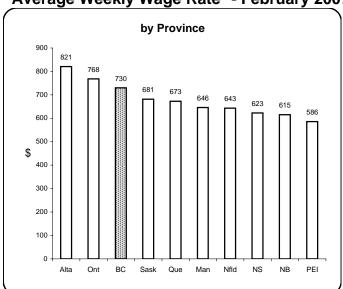

# **BC STATS**

Service BC Ministry of Labour & Citizens' Services Karen Kirby (250) 387-0327 Karen.Kirby@gov.bc.ca March 9, 2007 Issue: 07-02

# Earnings & Employment Trends ◆ February 2007

## Average Weekly Wage Rate\* - February 2007



# by Industry Utilities 11135 Forestry Fishing & Mining 1089 Public Administration 998 Profess., Scient. & Tech. Serv. 965 Transportation & Warehousing 853 Educational Services 846 Construction 834 Manufacturing 826 Finance, Insur. & Real Estate 764 Health & Social Services 756 Retail & Wholesale Trade 496 Accommod. & Food Services 378 \$ 200 400 600 800 1000 1200

\* Latest 12 month average

### **Employment Growth\* - February 2007**





\* Month over same month previous year (unadjusted)

Source: Statistics Canada Labour Force Survey

Prepared by: BC STATS