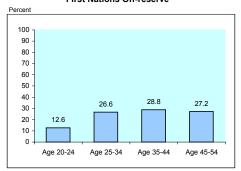

#### % of Population Age 25-64 with High School Graduation or Higher

#### % of Population Age 25-64 with High School Graduation plus Post Secondary Completion

| ARE THERE DIFFERENCES IN MALE/                                                      | First Nations <sup>1</sup> C        | off-reserve                             | Métis    |                                         | All Off-reserve Abori                       | ginal People | Non-Aborig | inals                                              |  |  |
|-------------------------------------------------------------------------------------|-------------------------------------|-----------------------------------------|----------|-----------------------------------------|---------------------------------------------|--------------|------------|----------------------------------------------------|--|--|
| FEMALE EDUCATION ATTAINMENT?                                                        |                                     |                                         |          |                                         |                                             |              |            |                                                    |  |  |
|                                                                                     | <u>#</u>                            | <u>%</u>                                | <u>#</u> | <u>%</u>                                | <u>#</u>                                    | <u>%</u>     | <u>#</u>   | <u>%</u>                                           |  |  |
| lighest Level of Education (Completed Credentials)                                  |                                     |                                         |          |                                         |                                             |              |            |                                                    |  |  |
| Males age 25-64                                                                     | 15,100                              | 100.0                                   | 10,975   | 100.0                                   | 27,495                                      | 100.0        | 1,009,825  | 100.                                               |  |  |
| Without any Completed Credentials <sup>2</sup>                                      | 6,235                               | 41.3                                    | 4,130    | 37.6                                    | 11,055                                      | 40.2         | 219,275    | 21.                                                |  |  |
| With High School Completion                                                         | 3,085                               | 20.4                                    | 2,035    | 18.5                                    | 5,410                                       | 19.7         | 202,940    | 20.                                                |  |  |
| With Completed Post-secondary 3                                                     | 5,775                               | 38.2                                    | 4,815    | 43.9                                    | 11,030                                      | 40.1         | 587,600    | 58.                                                |  |  |
| <ul> <li>without HS completion</li> </ul>                                           | 2,320                               | 15.4                                    | 1,710    | 15.6                                    | 4,200                                       | 15.3         | 111,795    | 11.                                                |  |  |
| - with HS completion                                                                | 3,460                               | 22.9                                    | 3,105    | 28.3                                    | 6,825                                       | 24.8         | 475,805    | 47.                                                |  |  |
| Females age 25-64                                                                   | 18,825                              | 100.0                                   | 11,585   | 100.0                                   | 32,610                                      | 100.0        | 1,052,165  | 100.                                               |  |  |
| Without any Completed Credentials 2                                                 | 7,270                               | 38.6                                    | 3,505    | 30.3                                    | 11,680                                      | 35.8         | 217,235    | 20.                                                |  |  |
| With High School Completion                                                         | 3,630                               | 19.3                                    | 2,385    | 20.6                                    | 6,410                                       | 19.7         | 246,165    | 23                                                 |  |  |
| With Completed Post-secondary 3                                                     | 7,930                               | 42.1                                    | 5,690    | 49.1                                    | 14,525                                      | 44.5         | 588,775    | 56                                                 |  |  |
| <ul> <li>without HS completion</li> </ul>                                           | 2,300                               | 12.2                                    | 1,555    | 13.4                                    | 4,075                                       | 12.5         | 87,140     | 8.                                                 |  |  |
| - with HS completion                                                                | 5,625                               | 29.9                                    | 4,140    | 35.7                                    | 10,450                                      | 32.0         | 501,635    | 47                                                 |  |  |
| First Nations Off-reserve A                                                         | First Nations Off-reserve Age 25-64 |                                         |          | Métis Age 25-54                         |                                             |              |            |                                                    |  |  |
| Males                                                                               | Females                             |                                         |          |                                         | Males                                       |              | Females    |                                                    |  |  |
| With PS & HS 22.9% No completed credentials 41.3% With HS 15.4% With HS 12.2% 20.4% |                                     | No<br>completed<br>credentials<br>38.6% |          | With PS & HS 28.3% With PS, no HS 15.6% | No complet credent 37.6% With HS Grad 18.5% | ials 35.7%   |            | No completed credentials 30.3%  With HS Grad 20.6% |  |  |

#### **EDUCATION PROFILE OF OFF-RESERVE FIRST NATIONS & MÉTIS - 2001 (Part 2)**

British Columbia

| RE ABORIGINAL YOUTH ACHIEVING HIGHER     |          |          |          | All Off-reserve Abo | riginal People | Non-Aborigi | jinals   |          |
|------------------------------------------|----------|----------|----------|---------------------|----------------|-------------|----------|----------|
| EVELS OF EDUCATION THAN THEIR ELDERS?    | <u>#</u> | <u>%</u> | <u>#</u> | <u>%</u>            | <u>#</u>       | <u>%</u>    | <u>#</u> | <u>%</u> |
| Among age 20-24                          | 5,500    | 100.0    | 3,110    | 100.0               | 9,180          | 100.0       | 229,895  | 100      |
| Without any Completed Credentials        | 2,475    | 45.0     | 970      | 31.2                | 3,655          | 39.8        | 38,910   | 16       |
| With High School Graduation <sup>2</sup> | 2,065    | 37.5     | 1,330    | 42.8                | 3,625          | 39.5        | 112,295  | 48       |
| With Completed Post-secondary            | 960      | 17.5     | 815      | 26.2                | 1,900          | 20.7        | 78,690   | 34       |
| - without HS graduation                  | 270      | 4.9      | 225      | 7.2                 | 525            | 5.7         | 11,005   | 4        |
| - with HS graduation                     | 695      | 12.6     | 590      | 19.0                | 1,375          | 15.0        | 67,680   | 29       |
| Among age 25-34                          | 11,675   | 100.0    | 6,460    | 100.0               | 19,115         | 100.0       | 490,250  | 100      |
| Without any Completed Credentials        | 4,340    | 37.2     | 2,015    | 31.2                | 6,795          | 35.5        | 78,150   | 15       |
| With High School Graduation <sup>2</sup> | 2,945    | 25.2     | 1,595    | 24.7                | 4,765          | 24.9        | 116,540  | 23       |
| With Completed Post-secondary            | 4,395    | 37.6     | 2,850    | 44.1                | 7,560          | 39.6        | 295,565  | 60       |
| - without HS graduation                  | 1,280    | 11.0     | 700      | 10.8                | 2,045          | 10.7        | 38,610   |          |
| - with HS graduation                     | 3,110    | 26.6     | 2,155    | 33.4                | 5,510          | 28.8        | 256,955  | 5        |
| Among age 35-44                          | 11,390   | 100.0    | 7,655    | 100.0               | 20,235         | 100.0       | 625,785  | 100      |
| Without any Completed Credentials        | 4,235    | 37.2     | 2,265    | 29.6                | 7,045          | 34.8        | 121,380  | 19       |
| With High School Graduation <sup>2</sup> | 2,130    | 18.7     | 1,595    | 20.8                | 3,965          | 19.6        | 140,575  | 2        |
| With Completed Post-secondary            | 5,015    | 44.0     | 3,805    | 49.7                | 9,225          | 45.6        | 363,825  | 58       |
| - without HS graduation                  | 1,735    | 15.2     | 1,190    | 15.5                | 3,050          | 15.1        | 58,710   | 9        |
| - with HS graduation                     | 3,280    | 28.8     | 2,615    | 34.2                | 6,175          | 30.5        | 305,120  | 48       |
| Among age 45-54                          | 7,145    | 100.0    | 5,535    | 100.0               | 13,745         | 100.0       | 578,180  | 100      |
| Without any Completed Credentials        | 2,980    | 41.7     | 1,910    | 34.5                | 5,310          | 38.6        | 120,505  | 20       |
| With High School Graduation <sup>2</sup> | 1,170    | 16.4     | 905      | 16.4                | 2,265          | 16.5        | 127,845  | 22       |
| With Completed Post-secondary            | 3,000    | 42.0     | 2,720    | 49.1                | 6,170          | 44.9        | 329,835  | 57       |
| - without HS graduation                  | 1,050    | 14.7     | 910      | 16.4                | 2,125          | 15.5        | 55,820   | 9        |
| - with HS graduation                     | 1,945    | 27.2     | 1,810    | 32.7                | 4,045          | 29.4        | 274,020  | 47       |