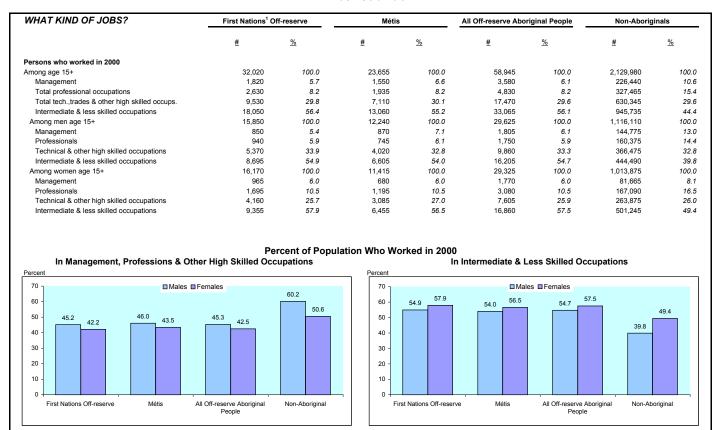

#### OCCUPATIONAL & INDUSTRY PROFILE OF OFF-RESERVE FIRST NATIONS & MÉTIS- 2001

British Columbia

#### Percent of Population Who Worked in 2000

<sup>&</sup>lt;sup>1</sup> Excludes persons who did not identify as "North American Indian" but did report Registered or Treaty Indian and/or ban member and persons indicating multiple Aboriginal identities Some variables that are footnoted were derived by BC Stats and are not necessarily consistent with Statistics Canada definitions.