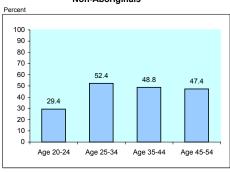

#### **EDUCATION PROFILE OF OFF-RESERVE FIRST NATIONS & MÉTIS - 2001 (Part 2)**

British Columbia

| RE ABORIGINAL YOUTH ACHIEVING HIGHER     |          |          |          | All Off-reserve Abo | riginal People | Non-Aborigi | jinals   |          |
|------------------------------------------|----------|----------|----------|---------------------|----------------|-------------|----------|----------|
| EVELS OF EDUCATION THAN THEIR ELDERS?    | <u>#</u> | <u>%</u> | <u>#</u> | <u>%</u>            | <u>#</u>       | <u>%</u>    | <u>#</u> | <u>%</u> |
| Among age 20-24                          | 5,500    | 100.0    | 3,110    | 100.0               | 9,180          | 100.0       | 229,895  | 100      |
| Without any Completed Credentials        | 2,475    | 45.0     | 970      | 31.2                | 3,655          | 39.8        | 38,910   | 16       |
| With High School Graduation <sup>2</sup> | 2,065    | 37.5     | 1,330    | 42.8                | 3,625          | 39.5        | 112,295  | 48       |
| With Completed Post-secondary            | 960      | 17.5     | 815      | 26.2                | 1,900          | 20.7        | 78,690   | 34       |
| - without HS graduation                  | 270      | 4.9      | 225      | 7.2                 | 525            | 5.7         | 11,005   | 4        |
| - with HS graduation                     | 695      | 12.6     | 590      | 19.0                | 1,375          | 15.0        | 67,680   | 29       |
| Among age 25-34                          | 11,675   | 100.0    | 6,460    | 100.0               | 19,115         | 100.0       | 490,250  | 100      |
| Without any Completed Credentials        | 4,340    | 37.2     | 2,015    | 31.2                | 6,795          | 35.5        | 78,150   | 15       |
| With High School Graduation <sup>2</sup> | 2,945    | 25.2     | 1,595    | 24.7                | 4,765          | 24.9        | 116,540  | 23       |
| With Completed Post-secondary            | 4,395    | 37.6     | 2,850    | 44.1                | 7,560          | 39.6        | 295,565  | 60       |
| - without HS graduation                  | 1,280    | 11.0     | 700      | 10.8                | 2,045          | 10.7        | 38,610   |          |
| - with HS graduation                     | 3,110    | 26.6     | 2,155    | 33.4                | 5,510          | 28.8        | 256,955  | 5        |
| Among age 35-44                          | 11,390   | 100.0    | 7,655    | 100.0               | 20,235         | 100.0       | 625,785  | 100      |
| Without any Completed Credentials        | 4,235    | 37.2     | 2,265    | 29.6                | 7,045          | 34.8        | 121,380  | 19       |
| With High School Graduation <sup>2</sup> | 2,130    | 18.7     | 1,595    | 20.8                | 3,965          | 19.6        | 140,575  | 2        |
| With Completed Post-secondary            | 5,015    | 44.0     | 3,805    | 49.7                | 9,225          | 45.6        | 363,825  | 58       |
| - without HS graduation                  | 1,735    | 15.2     | 1,190    | 15.5                | 3,050          | 15.1        | 58,710   | 9        |
| - with HS graduation                     | 3,280    | 28.8     | 2,615    | 34.2                | 6,175          | 30.5        | 305,120  | 48       |
| Among age 45-54                          | 7,145    | 100.0    | 5,535    | 100.0               | 13,745         | 100.0       | 578,180  | 100      |
| Without any Completed Credentials        | 2,980    | 41.7     | 1,910    | 34.5                | 5,310          | 38.6        | 120,505  | 20       |
| With High School Graduation <sup>2</sup> | 1,170    | 16.4     | 905      | 16.4                | 2,265          | 16.5        | 127,845  | 22       |
| With Completed Post-secondary            | 3,000    | 42.0     | 2,720    | 49.1                | 6,170          | 44.9        | 329,835  | 57       |
| - without HS graduation                  | 1,050    | 14.7     | 910      | 16.4                | 2,125          | 15.5        | 55,820   | 9        |
| - with HS graduation                     | 1,945    | 27.2     | 1,810    | 32.7                | 4,045          | 29.4        | 274,020  | 47       |