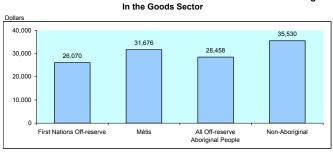

#### OCCUPATIONAL & INDUSTRY PROFILE OF OFF-RESERVE FIRST NATIONS & MÉTIS- 2001

British Columbia

#### Percent of Population Who Worked in 2000

<sup>&</sup>lt;sup>1</sup> Excludes persons who did not identify as "North American Indian" but did report Registered or Treaty Indian and/or ban member and persons indicating multiple Aboriginal identities Some variables that are footnoted were derived by BC Stats and are not necessarily consistent with Statistics Canada definitions.