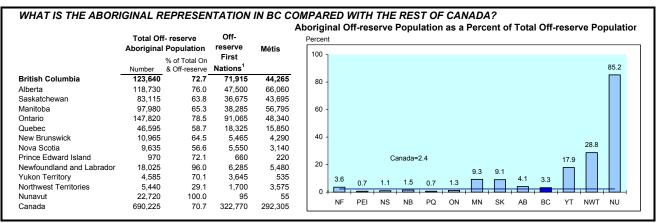

# British Columbia Statistical Profile of Off-Reserve First Nations and Métis 2001

With Emphasis on Labour Market and Post Secondary Education Issues

Note: This page was revised July 27, 2006.

Almost three-quarters of British Columbia's Aboriginal population does not live on-reserve. The majority live in urban areas but about one in twelve First Nations live in non-reserve rural areas while about one in eight Métis do