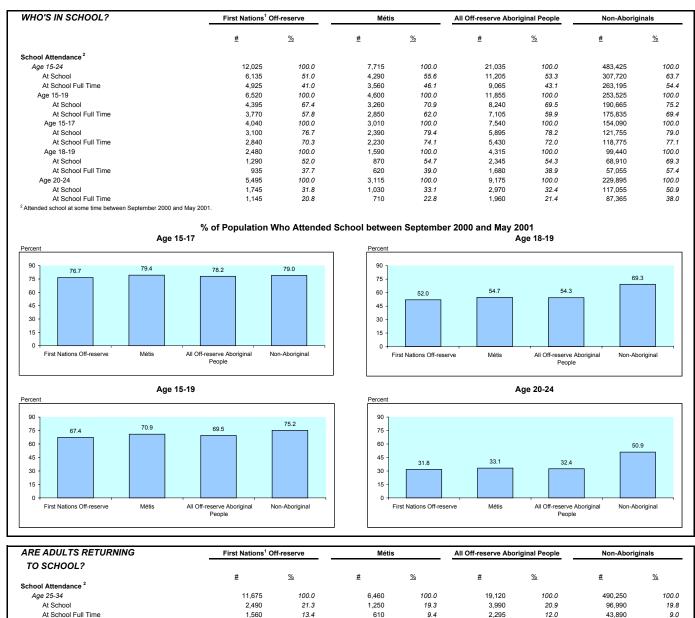

#### AT-SCHOOL PROFILE OF OFF-RESERVE FIRST NATIONS & MÉTIS - 2001

<sup>&</sup>lt;sup>1</sup> Excludes persons who did not identify as "North American Indian" but did report Registered or Treaty Indian and/or ban member and persons indicating multiple Aboriginal identities

Some variables that are footnoted were derived by BC Stats and are not necessarily consistent with Statistics Canada definitions.