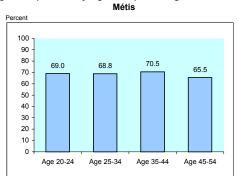

#### % of Population Age 25-64 with High School Graduation or Higher

#### % of Population Age 25-64 with High School Graduation plus Post Secondary Completion

| ARE THERE DIFFERENCES IN MALE/                                                      | First Nations <sup>1</sup> C        | off-reserve                             | Métis    |                                         | All Off-reserve Abori                       | ginal People | Non-Aborig | inals                                              |  |  |
|-------------------------------------------------------------------------------------|-------------------------------------|-----------------------------------------|----------|-----------------------------------------|---------------------------------------------|--------------|------------|----------------------------------------------------|--|--|
| FEMALE EDUCATION ATTAINMENT?                                                        |                                     |                                         |          |                                         |                                             |              |            |                                                    |  |  |
|                                                                                     | <u>#</u>                            | <u>%</u>                                | <u>#</u> | <u>%</u>                                | <u>#</u>                                    | <u>%</u>     | <u>#</u>   | <u>%</u>                                           |  |  |
| lighest Level of Education (Completed Credentials)                                  |                                     |                                         |          |                                         |                                             |              |            |                                                    |  |  |
| Males age 25-64                                                                     | 15,100                              | 100.0                                   | 10,975   | 100.0                                   | 27,495                                      | 100.0        | 1,009,825  | 100.                                               |  |  |
| Without any Completed Credentials <sup>2</sup>                                      | 6,235                               | 41.3                                    | 4,130    | 37.6                                    | 11,055                                      | 40.2         | 219,275    | 21.                                                |  |  |
| With High School Completion                                                         | 3,085                               | 20.4                                    | 2,035    | 18.5                                    | 5,410                                       | 19.7         | 202,940    | 20.                                                |  |  |
| With Completed Post-secondary 3                                                     | 5,775                               | 38.2                                    | 4,815    | 43.9                                    | 11,030                                      | 40.1         | 587,600    | 58.                                                |  |  |
| <ul> <li>without HS completion</li> </ul>                                           | 2,320                               | 15.4                                    | 1,710    | 15.6                                    | 4,200                                       | 15.3         | 111,795    | 11.                                                |  |  |
| - with HS completion                                                                | 3,460                               | 22.9                                    | 3,105    | 28.3                                    | 6,825                                       | 24.8         | 475,805    | 47.                                                |  |  |
| Females age 25-64                                                                   | 18,825                              | 100.0                                   | 11,585   | 100.0                                   | 32,610                                      | 100.0        | 1,052,165  | 100.                                               |  |  |
| Without any Completed Credentials 2                                                 | 7,270                               | 38.6                                    | 3,505    | 30.3                                    | 11,680                                      | 35.8         | 217,235    | 20.                                                |  |  |
| With High School Completion                                                         | 3,630                               | 19.3                                    | 2,385    | 20.6                                    | 6,410                                       | 19.7         | 246,165    | 23                                                 |  |  |
| With Completed Post-secondary 3                                                     | 7,930                               | 42.1                                    | 5,690    | 49.1                                    | 14,525                                      | 44.5         | 588,775    | 56                                                 |  |  |
| <ul> <li>without HS completion</li> </ul>                                           | 2,300                               | 12.2                                    | 1,555    | 13.4                                    | 4,075                                       | 12.5         | 87,140     | 8.                                                 |  |  |
| - with HS completion                                                                | 5,625                               | 29.9                                    | 4,140    | 35.7                                    | 10,450                                      | 32.0         | 501,635    | 47                                                 |  |  |
| First Nations Off-reserve A                                                         | First Nations Off-reserve Age 25-64 |                                         |          | Métis Age 25-54                         |                                             |              |            |                                                    |  |  |
| Males                                                                               | Females                             |                                         |          |                                         | Males                                       |              | Females    |                                                    |  |  |
| With PS & HS 22.9% No completed credentials 41.3% With HS 15.4% With HS 12.2% 20.4% |                                     | No<br>completed<br>credentials<br>38.6% |          | With PS & HS 28.3% With PS, no HS 15.6% | No complet credent 37.6% With HS Grad 18.5% | ials 35.7%   |            | No completed credentials 30.3%  With HS Grad 20.6% |  |  |

#### **EDUCATION PROFILE OF OFF-RESERVE FIRST NATIONS & MÉTIS - 2001 (Part 2)**

British Columbia

| RE ABORIGINAL YOUTH ACHIEVING HIGHER     |          |          |          | All Off-reserve Abo | riginal People | Non-Aborigi | jinals   |          |
|------------------------------------------|----------|----------|----------|---------------------|----------------|-------------|----------|----------|
| EVELS OF EDUCATION THAN THEIR ELDERS?    | <u>#</u> | <u>%</u> | <u>#</u> | <u>%</u>            | <u>#</u>       | <u>%</u>    | <u>#</u> | <u>%</u> |
| Among age 20-24                          | 5,500    | 100.0    | 3,110    | 100.0               | 9,180          | 100.0       | 229,895  | 100      |
| Without any Completed Credentials        | 2,475    | 45.0     | 970      | 31.2                | 3,655          | 39.8        | 38,910   | 16       |
| With High School Graduation <sup>2</sup> | 2,065    | 37.5     | 1,330    | 42.8                | 3,625          | 39.5        | 112,295  | 48       |
| With Completed Post-secondary            | 960      | 17.5     | 815      | 26.2                | 1,900          | 20.7        | 78,690   | 34       |
| - without HS graduation                  | 270      | 4.9      | 225      | 7.2                 | 525            | 5.7         | 11,005   | 4        |
| - with HS graduation                     | 695      | 12.6     | 590      | 19.0                | 1,375          | 15.0        | 67,680   | 29       |
| Among age 25-34                          | 11,675   | 100.0    | 6,460    | 100.0               | 19,115         | 100.0       | 490,250  | 100      |
| Without any Completed Credentials        | 4,340    | 37.2     | 2,015    | 31.2                | 6,795          | 35.5        | 78,150   | 15       |
| With High School Graduation <sup>2</sup> | 2,945    | 25.2     | 1,595    | 24.7                | 4,765          | 24.9        | 116,540  | 23       |
| With Completed Post-secondary            | 4,395    | 37.6     | 2,850    | 44.1                | 7,560          | 39.6        | 295,565  | 60       |
| - without HS graduation                  | 1,280    | 11.0     | 700      | 10.8                | 2,045          | 10.7        | 38,610   |          |
| - with HS graduation                     | 3,110    | 26.6     | 2,155    | 33.4                | 5,510          | 28.8        | 256,955  | 5        |
| Among age 35-44                          | 11,390   | 100.0    | 7,655    | 100.0               | 20,235         | 100.0       | 625,785  | 100      |
| Without any Completed Credentials        | 4,235    | 37.2     | 2,265    | 29.6                | 7,045          | 34.8        | 121,380  | 19       |
| With High School Graduation <sup>2</sup> | 2,130    | 18.7     | 1,595    | 20.8                | 3,965          | 19.6        | 140,575  | 2        |
| With Completed Post-secondary            | 5,015    | 44.0     | 3,805    | 49.7                | 9,225          | 45.6        | 363,825  | 58       |
| - without HS graduation                  | 1,735    | 15.2     | 1,190    | 15.5                | 3,050          | 15.1        | 58,710   | 9        |
| - with HS graduation                     | 3,280    | 28.8     | 2,615    | 34.2                | 6,175          | 30.5        | 305,120  | 48       |
| Among age 45-54                          | 7,145    | 100.0    | 5,535    | 100.0               | 13,745         | 100.0       | 578,180  | 100      |
| Without any Completed Credentials        | 2,980    | 41.7     | 1,910    | 34.5                | 5,310          | 38.6        | 120,505  | 20       |
| With High School Graduation <sup>2</sup> | 1,170    | 16.4     | 905      | 16.4                | 2,265          | 16.5        | 127,845  | 22       |
| With Completed Post-secondary            | 3,000    | 42.0     | 2,720    | 49.1                | 6,170          | 44.9        | 329,835  | 57       |
| - without HS graduation                  | 1,050    | 14.7     | 910      | 16.4                | 2,125          | 15.5        | 55,820   | 9        |
| - with HS graduation                     | 1,945    | 27.2     | 1,810    | 32.7                | 4,045          | 29.4        | 274,020  | 47       |