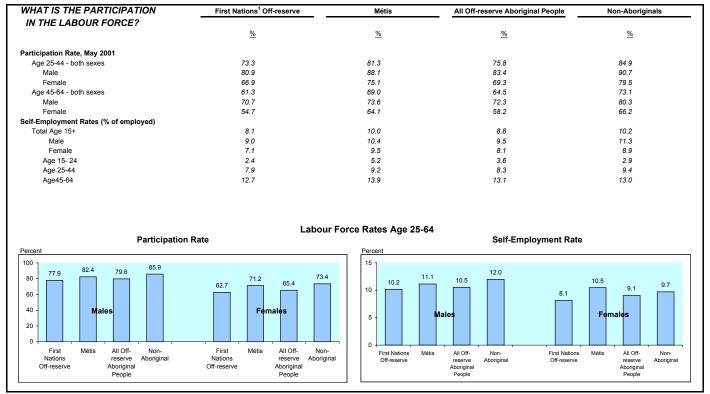

#### LABOUR SUPPLY PROFILE OF OFF-RESERVE FIRST NATIONS & MÉTIS - 2001

<sup>&</sup>lt;sup>1</sup> Excludes persons who did not identify as "North American Indian" but did report Registered or Treaty Indian and/or ban member and persons indicating multiple Aboriginal identities Some variables that are footnoted were derived by BC Stats and are not necessarily consistent with Statistics Canada definitions.