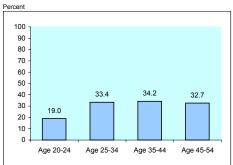

#### **EDUCATION PROFILE OF OFF-RESERVE FIRST NATIONS & MÉTIS - 2001 (Part 2)**

British Columbia

| RE ABORIGINAL YOUTH ACHIEVING HIGHER     |          |          |          | All Off-reserve Abo | riginal People | Non-Aborigi | jinals   |          |
|------------------------------------------|----------|----------|----------|---------------------|----------------|-------------|----------|----------|
| EVELS OF EDUCATION THAN THEIR ELDERS?    | <u>#</u> | <u>%</u> | <u>#</u> | <u>%</u>            | <u>#</u>       | <u>%</u>    | <u>#</u> | <u>%</u> |
| Among age 20-24                          | 5,500    | 100.0    | 3,110    | 100.0               | 9,180          | 100.0       | 229,895  | 100      |
| Without any Completed Credentials        | 2,475    | 45.0     | 970      | 31.2                | 3,655          | 39.8        | 38,910   | 16       |
| With High School Graduation <sup>2</sup> | 2,065    | 37.5     | 1,330    | 42.8                | 3,625          | 39.5        | 112,295  | 48       |
| With Completed Post-secondary            | 960      | 17.5     | 815      | 26.2                | 1,900          | 20.7        | 78,690   | 34       |
| - without HS graduation                  | 270      | 4.9      | 225      | 7.2                 | 525            | 5.7         | 11,005   | 4        |
| - with HS graduation                     | 695      | 12.6     | 590      | 19.0                | 1,375          | 15.0        | 67,680   | 29       |
| Among age 25-34                          | 11,675   | 100.0    | 6,460    | 100.0               | 19,115         | 100.0       | 490,250  | 100      |
| Without any Completed Credentials        | 4,340    | 37.2     | 2,015    | 31.2                | 6,795          | 35.5        | 78,150   | 15       |
| With High School Graduation <sup>2</sup> | 2,945    | 25.2     | 1,595    | 24.7                | 4,765          | 24.9        | 116,540  | 23       |
| With Completed Post-secondary            | 4,395    | 37.6     | 2,850    | 44.1                | 7,560          | 39.6        | 295,565  | 60       |
| - without HS graduation                  | 1,280    | 11.0     | 700      | 10.8                | 2,045          | 10.7        | 38,610   |          |
| - with HS graduation                     | 3,110    | 26.6     | 2,155    | 33.4                | 5,510          | 28.8        | 256,955  | 5        |
| Among age 35-44                          | 11,390   | 100.0    | 7,655    | 100.0               | 20,235         | 100.0       | 625,785  | 100      |
| Without any Completed Credentials        | 4,235    | 37.2     | 2,265    | 29.6                | 7,045          | 34.8        | 121,380  | 19       |
| With High School Graduation <sup>2</sup> | 2,130    | 18.7     | 1,595    | 20.8                | 3,965          | 19.6        | 140,575  | 2        |
| With Completed Post-secondary            | 5,015    | 44.0     | 3,805    | 49.7                | 9,225          | 45.6        | 363,825  | 58       |
| - without HS graduation                  | 1,735    | 15.2     | 1,190    | 15.5                | 3,050          | 15.1        | 58,710   | 9        |
| - with HS graduation                     | 3,280    | 28.8     | 2,615    | 34.2                | 6,175          | 30.5        | 305,120  | 48       |
| Among age 45-54                          | 7,145    | 100.0    | 5,535    | 100.0               | 13,745         | 100.0       | 578,180  | 100      |
| Without any Completed Credentials        | 2,980    | 41.7     | 1,910    | 34.5                | 5,310          | 38.6        | 120,505  | 20       |
| With High School Graduation <sup>2</sup> | 1,170    | 16.4     | 905      | 16.4                | 2,265          | 16.5        | 127,845  | 22       |
| With Completed Post-secondary            | 3,000    | 42.0     | 2,720    | 49.1                | 6,170          | 44.9        | 329,835  | 57       |
| - without HS graduation                  | 1,050    | 14.7     | 910      | 16.4                | 2,125          | 15.5        | 55,820   | 9        |
| - with HS graduation                     | 1,945    | 27.2     | 1,810    | 32.7                | 4,045          | 29.4        | 274,020  | 47       |