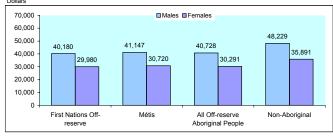

## AGE STRUCTURE & LANGUAGE PROFILE OF OFF-RESERVE FIRST NATIONS & MÉTIS - 2001

| # % Dist. # % Dist. # % Dist. # % Dist. # # % Dist. # # Population  Total 71,910 100.0 44,265 100.0 123,645 100.0 3,698,81  Under age 15 23,685 32.9 12,000 27.1 37,965 30.7 656,3  Age 15-17 4,050 5.6 3,005 6.8 7,545 6.1 154,01  Age 18-24 7,980 11.1 4,710 10.6 13,495 10.9 329,31  Age 18-19 2,485 3.5 1,595 3.6 4,310 3.5 99,41  Age 20-24 5,500 7.6 3,115 7.0 9,180 7.4 229,81  Age 25-34 11,680 16.2 6,455 14.6 19,120 15.5 490,22  Age 35-64 22,240 30.9 16,100 36.4 40,985 33.1 1,571,71  Age 65+ 2,280 3.2 1,995 4.5 4,540 3.7 497,12  Males - total 33,660 100.0 22,140 100.0 59,180 100.0 1,820,81                                                                                                                                                                                                                                                                                                                                                                                                                                                                                                                                                                                         | 0 17.<br>00 4.<br>35 8.<br>00 2. |
|---------------------------------------------------------------------------------------------------------------------------------------------------------------------------------------------------------------------------------------------------------------------------------------------------------------------------------------------------------------------------------------------------------------------------------------------------------------------------------------------------------------------------------------------------------------------------------------------------------------------------------------------------------------------------------------------------------------------------------------------------------------------------------------------------------------------------------------------------------------------------------------------------------------------------------------------------------------------------------------------------------------------------------------------------------------------------------------------------------------------------------------------------------------------------------------------------------|----------------------------------|
| Total         71,910         100.0         44,265         100.0         123,645         100.0         3,698,88           Under age 15         23,685         32.9         12,000         27.1         37,965         30.7         666,3           Age 15-17         4,050         5.6         3,005         6.8         7,545         6.1         154,00           Age 18-24         7,980         11.1         4,710         10.6         13,495         10.9         329,3           Age 18-19         2,485         3.5         1,595         3.6         4,310         3.5         99,4           Age 20-24         5,500         7.6         3,115         7.0         9,180         7.4         229,8           Age 25-34         11,680         16.2         6,455         14.6         19,120         15.5         490,2           Age 35-64         22,240         30.9         16,100         36.4         40,985         33.1         1,571,7           Age 65+         2,280         3.2         1,995         4.5         4,540         3.7         497,12           Males - total         33,660         100.0         22,140         100.0         59,180         100.0         1,820,80 | 0 17.<br>00 4.<br>35 8.<br>00 2. |
| Under age 15         23,685         32.9         12,000         27.1         37,965         30.7         656,3           Age 15-17         4,050         5.6         3,005         6.8         7,545         6.1         154,00           Age 18-24         7,980         11.1         4,710         10.6         13,495         10.9         329,3           Age 18-19         2,485         3.5         1,595         3.6         4,310         3.5         99,4           Age 20-24         5,500         7.6         3,115         7.0         9,180         7.4         229,8           Age 25-34         11,680         16.2         6,455         14.6         19,120         15.5         490,2           Age 35-64         22,240         30.9         16,100         36.4         40,985         33.1         1,571,7           Age 65+         2,280         3.2         1,995         4.5         4,540         3.7         497,1           Males - total         33,660         100.0         22,140         100.0         59,180         100.0         1,820,8                                                                                                                            | 0 17.<br>00 4.<br>35 8.<br>00 2. |
| Age 15-17     4,050     5.6     3,005     6.8     7,545     6.1     154,00       Age 18-24     7,980     11.1     4,710     10.6     13,495     10.9     329,33       Age 18-19     2,485     3.5     1,595     3.6     4,310     3.5     99,4       Age 20-24     5,500     7.6     3,115     7.0     9,180     7.4     229,8       Age 25-34     11,680     16.2     6,455     14.6     19,120     15.5     490,2       Age 35-64     22,240     30.9     16,100     36.4     40,985     33.1     1,571,7       Age 65+     2,280     3.2     1,995     4.5     4,540     3.7     497,11       Males - total     33,660     100.0     22,140     100.0     59,180     100.0     1,820,80                                                                                                                                                                                                                                                                                                                                                                                                                                                                                                              | 00 4.<br>05 8<br>00 2<br>05 6    |
| Age 18-24         7,980         11.1         4,710         10.6         13,495         10.9         329,33           Age 18-19         2,485         3.5         1,595         3.6         4,310         3.5         99,4           Age 20-24         5,500         7.6         3,115         7.0         9,180         7.4         229,8           Age 25-34         11,680         16.2         6,455         14.6         19,120         15.5         490,2           Age 35-64         22,240         30.9         16,100         36.4         40,985         33.1         1,571,7           Age 65+         2,280         3.2         1,995         4.5         4,540         3.7         497,11           Males - total         33,660         100.0         22,140         100.0         59,180         100.0         1,820,80                                                                                                                                                                                                                                                                                                                                                                   | 35 8.<br>40 2<br>95 6            |
| Age 18-19         2,485         3.5         1,595         3.6         4,310         3.5         99,4           Age 20-24         5,500         7.6         3,115         7.0         9,180         7.4         229,8           Age 25-34         11,680         16.2         6,455         14.6         19,120         15.5         490,2           Age 35-64         22,240         30.9         16,100         36.4         40,985         33.1         1,571,7           Age 65+         2,280         3.2         1,995         4.5         4,540         3.7         497,1           Males - total         33,660         100.0         22,140         100.0         59,180         100.0         1,820,8                                                                                                                                                                                                                                                                                                                                                                                                                                                                                          | 10 2<br>05 6                     |
| Age 20-24         5,500         7.6         3,115         7.0         9,180         7.4         229,81           Age 25-34         11,680         16.2         6,455         14.6         19,120         15.5         490,22           Age 35-64         22,240         30.9         16,100         36.4         40,985         33.1         1,571,7           Age 65+         2,280         3.2         1,995         4.5         4,540         3.7         497,1           Males - total         33,660         100.0         22,140         100.0         59,180         100.0         1,820,8                                                                                                                                                                                                                                                                                                                                                                                                                                                                                                                                                                                                       | 95 6                             |
| Age 20-24         5,500         7.6         3,115         7.0         9,180         7.4         229,81           Age 25-34         11,680         16.2         6,455         14.6         19,120         15.5         490,22           Age 35-64         22,240         30.9         16,100         36.4         40,985         33.1         1,571,7           Age 65+         2,280         3.2         1,995         4.5         4,540         3.7         497,1           Males - total         33,660         100.0         22,140         100.0         59,180         100.0         1,820,8                                                                                                                                                                                                                                                                                                                                                                                                                                                                                                                                                                                                       | 95 6                             |
| Age 25-34     11,680     16.2     6,455     14.6     19,120     15.5     490,2:       Age 35-64     22,240     30.9     16,100     36.4     40,985     33.1     1,571,7:       Age 65+     2,280     3.2     1,995     4.5     4,540     3.7     497,1:       Males - total     33,660     100.0     22,140     100.0     59,180     100.0     1,820,80                                                                                                                                                                                                                                                                                                                                                                                                                                                                                                                                                                                                                                                                                                                                                                                                                                                 |                                  |
| Age 35-64     22,240     30.9     16,100     36.4     40,985     33.1     1,571,77       Age 65+     2,280     3.2     1,995     4.5     4,540     3.7     497,12       Males - total     33,660     100.0     22,140     100.0     59,180     100.0     1,820,80                                                                                                                                                                                                                                                                                                                                                                                                                                                                                                                                                                                                                                                                                                                                                                                                                                                                                                                                       | 50 13                            |
| Age 65+         2,280         3.2         1,995         4.5         4,540         3.7         497,11           Males - total         33,660         100.0         22,140         100.0         59,180         100.0         1,820,80                                                                                                                                                                                                                                                                                                                                                                                                                                                                                                                                                                                                                                                                                                                                                                                                                                                                                                                                                                    |                                  |
| Males - total 33,660 100.0 22,140 100.0 59,180 100.0 1,820,81                                                                                                                                                                                                                                                                                                                                                                                                                                                                                                                                                                                                                                                                                                                                                                                                                                                                                                                                                                                                                                                                                                                                           |                                  |
|                                                                                                                                                                                                                                                                                                                                                                                                                                                                                                                                                                                                                                                                                                                                                                                                                                                                                                                                                                                                                                                                                                                                                                                                         |                                  |
|                                                                                                                                                                                                                                                                                                                                                                                                                                                                                                                                                                                                                                                                                                                                                                                                                                                                                                                                                                                                                                                                                                                                                                                                         |                                  |
| Under age 15 11,860 35.2 6,400 28.9 19,455 32.9 336,2                                                                                                                                                                                                                                                                                                                                                                                                                                                                                                                                                                                                                                                                                                                                                                                                                                                                                                                                                                                                                                                                                                                                                   |                                  |
| Age 15-17 2,000 5.9 1,400 6.3 3,650 6.2 81,01                                                                                                                                                                                                                                                                                                                                                                                                                                                                                                                                                                                                                                                                                                                                                                                                                                                                                                                                                                                                                                                                                                                                                           |                                  |
| Age 18-24 3,780 11.2 2,340 10.6 6,510 11.0 167,19                                                                                                                                                                                                                                                                                                                                                                                                                                                                                                                                                                                                                                                                                                                                                                                                                                                                                                                                                                                                                                                                                                                                                       |                                  |
| Age 25-34 5,625 16.7 3,065 13.8 9,115 15.4 238,10                                                                                                                                                                                                                                                                                                                                                                                                                                                                                                                                                                                                                                                                                                                                                                                                                                                                                                                                                                                                                                                                                                                                                       | 0 13                             |
| Age 35-64 9,470 28.1 7,905 35.7 18,380 31.1 771,7:                                                                                                                                                                                                                                                                                                                                                                                                                                                                                                                                                                                                                                                                                                                                                                                                                                                                                                                                                                                                                                                                                                                                                      | 25 42                            |
| Age 65+ 930 2.8 1,030 4.7 2,065 3.5 226,5:                                                                                                                                                                                                                                                                                                                                                                                                                                                                                                                                                                                                                                                                                                                                                                                                                                                                                                                                                                                                                                                                                                                                                              | 20 12                            |
| Females - total 38,260 100.0 22,130 100.0 64,460 100.0 1,877,91                                                                                                                                                                                                                                                                                                                                                                                                                                                                                                                                                                                                                                                                                                                                                                                                                                                                                                                                                                                                                                                                                                                                         |                                  |
| Under age 15 11,830 30.9 5,605 25.3 18,510 28.7 320,0                                                                                                                                                                                                                                                                                                                                                                                                                                                                                                                                                                                                                                                                                                                                                                                                                                                                                                                                                                                                                                                                                                                                                   |                                  |
| Age 15-17 2,050 5.4 1,600 7.2 3,890 6.0 73,01                                                                                                                                                                                                                                                                                                                                                                                                                                                                                                                                                                                                                                                                                                                                                                                                                                                                                                                                                                                                                                                                                                                                                           |                                  |
| 18-24 years 4,195 11.0 2,365 10.7 6,985 10.8 162,1                                                                                                                                                                                                                                                                                                                                                                                                                                                                                                                                                                                                                                                                                                                                                                                                                                                                                                                                                                                                                                                                                                                                                      |                                  |
| 25-34 years 6,060 15.8 3,390 15.3 10,000 15.5 252,11                                                                                                                                                                                                                                                                                                                                                                                                                                                                                                                                                                                                                                                                                                                                                                                                                                                                                                                                                                                                                                                                                                                                                    |                                  |
|                                                                                                                                                                                                                                                                                                                                                                                                                                                                                                                                                                                                                                                                                                                                                                                                                                                                                                                                                                                                                                                                                                                                                                                                         |                                  |
|                                                                                                                                                                                                                                                                                                                                                                                                                                                                                                                                                                                                                                                                                                                                                                                                                                                                                                                                                                                                                                                                                                                                                                                                         |                                  |
| ·                                                                                                                                                                                                                                                                                                                                                                                                                                                                                                                                                                                                                                                                                                                                                                                                                                                                                                                                                                                                                                                                                                                                                                                                       |                                  |
| 40 7                                                                                                                                                                                                                                                                                                                                                                                                                                                                                                                                                                                                                                                                                                                                                                                                                                                                                                                                                                                                                                                                                                                                                                                                    |                                  |
| 32.9                                                                                                                                                                                                                                                                                                                                                                                                                                                                                                                                                                                                                                                                                                                                                                                                                                                                                                                                                                                                                                                                                                                                                                                                    |                                  |
| 30 -<br>20 -<br>10 -<br>10 -<br>10 -<br>10 -<br>10 -<br>10 -<br>10 -<br>1                                                                                                                                                                                                                                                                                                                                                                                                                                                                                                                                                                                                                                                                                                                                                                                                                                                                                                                                                                                                                                                                                                                               | 5.2                              |
|                                                                                                                                                                                                                                                                                                                                                                                                                                                                                                                                                                                                                                                                                                                                                                                                                                                                                                                                                                                                                                                                                                                                                                                                         | 0.2                              |
| 0   0   0   0   0   0   0   0   0   0                                                                                                                                                                                                                                                                                                                                                                                                                                                                                                                                                                                                                                                                                                                                                                                                                                                                                                                                                                                                                                                                                                                                                                   | Ion-Aboriginal                   |
| 40<br>30-<br>20-<br>10-<br>10-<br>10-<br>30-<br>20-<br>10-<br>10-<br>10-<br>10-<br>10-<br>10-<br>10-<br>10-<br>10-<br>1                                                                                                                                                                                                                                                                                                                                                                                                                                                                                                                                                                                                                                                                                                                                                                                                                                                                                                                                                                                                                                                                                 | 5.2                              |