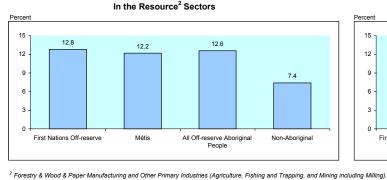

#### OCCUPATIONAL & INDUSTRY PROFILE OF OFF-RESERVE FIRST NATIONS & MÉTIS- 2001

British Columbia

#### Percent of Population Who Worked in 2000

<sup>&</sup>lt;sup>1</sup> Excludes persons who did not identify as "North American Indian" but did report Registered or Treaty Indian and/or ban member and persons indicating multiple Aboriginal identities Some variables that are footnoted were derived by BC Stats and are not necessarily consistent with Statistics Canada definitions.