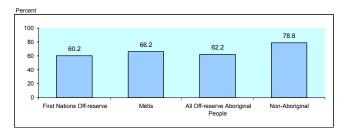

65                                 | 32.3     | 8,185    | 36.3     | 20,195               | 33.6          | 670,010         | 32.5     |
| - without HS graduation                            | 4,615                                  | 13.6     | 3,260    | 14.5     | 8,270                | 13.8          | 198,940         | 9.6      |
| - with HS graduation                               | 6,345                                  | 18.7     | 4,920    | 21.8     | 11,920               | 19.8          | 471,070         | 22.8     |
| With University Degree/Certificate                 | 2,740                                  | 8.1      | 2,325    | 10.3     | 5,355                | 8.9           | 506,365         | 24.6     |

#### % of Population Age 25-64 with High School Graduation or Higher



#### % of Population Age 25-64 with High School Graduation plus Post Secondary Completion



| ARE THERE DIFFERENCES IN MALE/                                                      | First Nations <sup>1</sup> C        | off-reserve                             | Métis    |                                         | All Off-reserve Abori                       | ginal People | Non-Aborig | inals                                              |  |  |
|-------------------------------------------------------------------------------------|-------------------------------------|-----------------------------------------|----------|-----------------------------------------|---------------------------------------------|--------------|------------|----------------------------------------------------|--|-