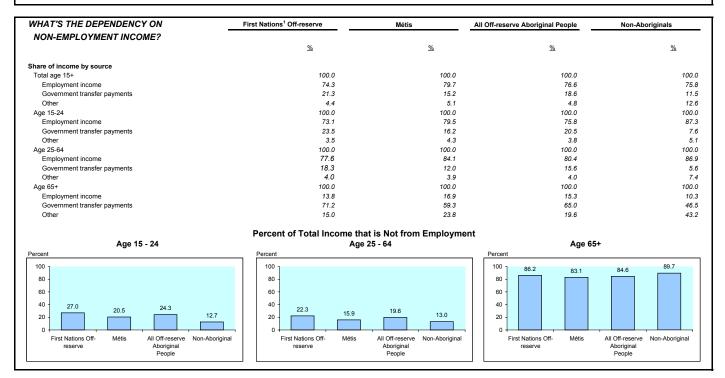

#### LABOUR SUPPLY PROFILE OF OFF-RESERVE FIRST NATIONS & MÉTIS - 2001

<sup>&</sup>lt;sup>1</sup> Excludes persons who did not identify as "North American Indian" but did report Registered or Treaty Indian and/or ban member and persons indicating multiple Aboriginal identities Some variables that are footnoted were derived by BC Stats and are not necessarily consistent with Statistics Canada definitions.