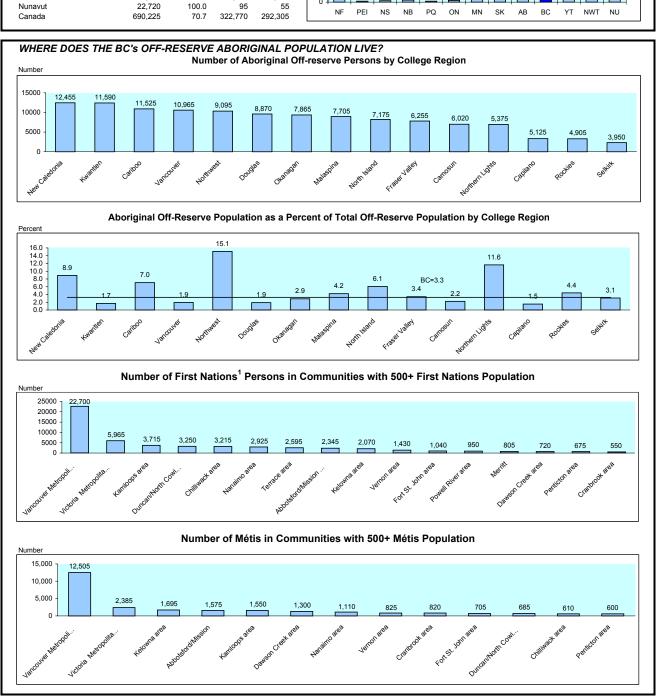

#### OFF-RESERVE FIRST NATIONS1 MÉTIS 71,915 **British Columbia** 44,270 Total Off-reserve Vancouver CMA 20,535 Total Off-reserve 43,750 4,030 12,455 Prince George CA Vancouver CMA 4,010 Prince George CA Victoria CMA 3,595 Prince Rupert CA 4,010 Victoria CMA 2,360 Kamloops CA 2,705 Kelowna CA 1,595 Nanaimo CA 2,290 Kamloops CA 1,520 Terrace CA 2,225 Dawson Creek CA 1,300 Chilliwack CA 2,040 Nanaimo CA 1,110 Port Alberni CA 2,005 Abbotsford CMA 1,005 Duncan/North Cowicah CA 1,810 Quesnel CA 910 Williams Lake CA 1,490 Cranbrook 825 Kelowna CA 1.465 Port Alberni CA 810 Campbell River CA 1,325 Vernon CA 770 Abbotsford CMA 1,275 Fort St. John 705 Duncan/North Cowicah CA Fort St. John 1,040 685 Courtenay/Comox CA Quesnel CA 920 Williams Lake CA 610 890 Chilliwack CA 600 Courtenay/Comox CA Vernon CA 870 590 Penticton CA Dawson Creek CA 540 715 Campbell River CA Penticton CA 435 620 Terrace CA Cranbrook 370 550 Powell River CA 470 Chetwynd 325 Lillooet Prince Rupert CA 310 460 Smithers 435 Salmon Arm 275 Fort St. James 420 Trail 215 Valemount Hope Golden Kitimat Port Hardy Fort Nelson Chetwynd Parksville/Qualicum Beach CA 145 Fort Nelson Ladysmith 145 260 Parksville/Qualicum Beach CA 250 Squamish 140 Salmon Arm 230 Summerland 140 Squamish 190 Powell River CA 135 Burns Lake 185 Houston 135 Houston 185 Revelstoke 130 Ladysmith 175 Mackenzie 130 Sechelt 175 Chase 115 Hazelton 170 Kimberley 110 Masset 165 Castlegar 105 Ucluelet Kitimat 155 100 150 100 Lytton Invermere Spallumcheen 135 Creston 100 Chase Grand Forks 130 100 New Hazelton 130 Fernie 95 130 Sparwood Vanderhoof 90 Tumbler Ridge 130 Hope 90 Port Hardy Ashcroft 105 Tofino 100 Smithers One Hundred Mile House 100 Nelson Spallumcheen 100 Castlegar Lillooet Summerland 95 Sicamous 75 Nelson 90 Vanderhoof 75 Port McNeill 90 Oliver 65 Grand Forks 85 Armstrong 65 Alert Bay 85 Port McNeill 65 Oliver 80 Burns Lake 65 Gibsons 80 Enderby 60 Revelstoke 80 Fort St. James 60 Taylor 80 Other municipalities 1 160 Other municipalities 1.695 Other non-municipal areas 5.125 Other non-reserve areas 5,940 On-reserve