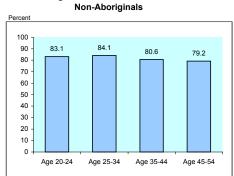

#### % of Population Age 25-64 with High School Graduation or Higher

#### % of Population Age 25-64 with High School Graduation plus Post Secondary Completion

| ARE THERE DIFFERENCES IN MALE/                                                      | First Nations <sup>1</sup> C        | off-reserve                             | Métis    |                                         | All Off-reserve Abori                       | ginal People | Non-Aborig | inals                                              |  |  |
|-------------------------------------------------------------------------------------|-------------------------------------|-----------------------------------------|----------|-----------------------------------------|---------------------------------------------|--------------|------------|----------------------------------------------------|--|--|
| FEMALE EDUCATION ATTAINMENT?                                                        |                                     |                                         |          |                                         |                                             |              |            |                                                    |  |  |
|                                                                                     | <u>#</u>                            | <u>%</u>                                | <u>#</u> | <u>%</u>                                | <u>#</u>                                    | <u>%</u>     | <u>#</u>   | <u>%</u>                                           |  |  |
| lighest Level of Education (Completed Credentials)                                  |                                     |                                         |          |                                         |                                             |              |            |                                                    |  |  |
| Males age 25-64                                                                     | 15,100                              | 100.0                                   | 10,975   | 100.0                                   | 27,495                                      | 100.0        | 1,009,825  | 100.                                               |  |  |
| Without any Completed Credentials <sup>2</sup>                                      | 6,235                               | 41.3                                    | 4,130    | 37.6                                    | 11,055                                      | 40.2         | 219,275    | 21.                                                |  |  |
| With High School Completion                                                         | 3,085                               | 20.4                                    | 2,035    | 18.5                                    | 5,410                                       | 19.7         | 202,940    | 20.                                                |  |  |
| With Completed Post-secondary 3                                                     | 5,775                               | 38.2                                    | 4,815    | 43.9                                    | 11,030                                      | 40.1         | 587,600    | 58.                                                |  |  |
| <ul> <li>without HS completion</li> </ul>                                           | 2,320                               | 15.4                                    | 1,710    | 15.6                                    | 4,200                                       | 15.3         | 111,795    | 11.                                                |  |  |
| - with HS completion                                                                | 3,460                               | 22.9                                    | 3,105    | 28.3                                    | 6,825                                       | 24.8         | 475,805    | 47.                                                |  |  |
| Females age 25-64                                                                   | 18,825                              | 100.0                                   | 11,585   | 100.0                                   | 32,610                                      | 100.0        | 1,052,165  | 100.                                               |  |  |
| Without any Completed Credentials 2                                                 | 7,270                               | 38.6                                    | 3,505    | 30.3                                    | 11,680                                      | 35.8         | 217,235    | 20.                                                |  |  |
| With High School Completion                                                         | 3,630                               | 19.3                                    | 2,385    | 20.6                                    | 6,410                                       | 19.7         | 246,165    | 23                                                 |  |  |
| With Completed Post-secondary 3                                                     | 7,930                               | 42.1                                    | 5,690    | 49.1                                    | 14,525                                      | 44.5         | 588,775    | 56                                                 |  |  |
| <ul> <li>without HS completion</li> </ul>                                           | 2,300                               | 12.2                                    | 1,555    | 13.4                                    | 4,075                                       | 12.5         | 87,140     | 8.                                                 |  |  |
| - with HS completion                                                                | 5,625                               | 29.9                                    | 4,140    | 35.7                                    | 10,450                                      | 32.0         | 501,635    | 47                                                 |  |  |
| First Nations Off-reserve A                                                         | First Nations Off-reserve Age 25-64 |                                         |          | Métis Age 25-54                         |                                             |              |            |                                                    |  |  |
| Males                                                                               | Females                             |                                         |          |                                         | Males                                       |              | Females    |                                                    |  |  |
| With PS & HS 22.9% No completed credentials 41.3% With HS 15.4% With HS 12.2% 20.4% |                                     | No<br>completed<br>credentials<br>38.6% |          | With PS & HS 28.3% With PS, no HS 15.6% | No complet credent 37.6% With HS Grad 18.5% | ials 35.7%   |            | No completed credentials 30.3%  With HS Grad 20.6% |  |  |

#### **EDUCATION PROFILE OF OFF-RESERVE FIRST NATIONS & MÉTIS - 2001 (Part 2)**

British Columbia

| RE ABORIGINAL YOUTH ACHIEVING HIGHER     |          |          |          | All Off-reserve Abo | riginal People | Non-Aborigi | jinals   |          |
|------------------------------------------|----------|----------|----------|---------------------|----------------|-------------|----------|----------|
| EVELS OF EDUCATION THAN THEIR ELDERS?    | <u>#</u> | <u>%</u> | <u>#</u> | <u>%</u>            | <u>#</u>       | <u>%</u>    | <u>#</u> | <u>%</u> |
| Among age 20-24                          | 5,500    | 100.0    | 3,110    | 100.0               | 9,180          | 100.0       | 229,895  | 100      |
| Without any Completed Credentials        | 2,475    | 45.0     | 970      | 31.2                | 3,655          | 39.8        | 38,910   | 16       |
| With High School Graduation <sup>2</sup> | 2,065    | 37.5     | 1,330    | 42.8                | 3,625          | 39.5        | 112,295  | 48       |
| With Completed Post-secondary            | 960      | 17.5     | 815      | 26.2                | 1,900          | 20.7        | 78,690   | 34       |
| - without HS graduation                  | 270      | 4.9      | 225      | 7.2                 | 525            | 5.7         | 11,005   | 4        |
| - with HS graduation                     | 695      | 12.6     | 590      | 19.0                | 1,375          | 15.0        | 67,680   | 29       |
| Among age 25-34                          | 11,675   | 100.0    | 6,460    | 100.0               | 19,115         | 100.0       | 490,250  | 100      |
| Without any Completed Credentials        | 4,340    | 37.2     | 2,015    | 31.2                | 6,795          | 35.5        | 78,150   | 15       |
| With High School Graduation <sup>2</sup> | 2,945    | 25.2     | 1,595    | 24.7                | 4,765          | 24.9        | 116,540  | 23       |
| With Completed Post-secondary            | 4,395    | 37.6     | 2,850    | 44.1                | 7,560          | 39.6        | 295,565  | 60       |
| - without HS graduation                  | 1,280    | 11.0     | 700      | 10.8                | 2,045          | 10.7        | 38,610   |          |
| - with HS graduation                     | 3,110    | 26.6     | 2,155    | 33.4                | 5,510          | 28.8        | 256,955  | 5        |
| Among age 35-44                          | 11,390   | 100.0    | 7,655    | 100.0               | 20,235         | 100.0       | 625,785  | 100      |
| Without any Completed Credentials        | 4,235    | 37.2     | 2,265    | 29.6                | 7,045          | 34.8        | 121,380  | 19       |
| With High School Graduation <sup>2</sup> | 2,130    | 18.7     | 1,595    | 20.8                | 3,965          | 19.6        | 140,575  | 2        |
| With Completed Post-secondary            | 5,015    | 44.0     | 3,805    | 49.7                | 9,225          | 45.6        | 363,825  | 58       |
| - without HS graduation                  | 1,735    | 15.2     | 1,190    | 15.5                | 3,050          | 15.1        | 58,710   | 9        |
| - with HS graduation                     | 3,280    | 28.8     | 2,615    | 34.2                | 6,175          | 30.5        | 305,120  | 48       |
| Among age 45-54                          | 7,145    | 100.0    | 5,535    | 100.0               | 13,745         | 100.0       | 578,180  | 100      |
| Without any Completed Credentials        | 2,980    | 41.7     | 1,910    | 34.5                | 5,310          | 38.6        | 120,505  | 20       |
| With High School Graduation <sup>2</sup> | 1,170    | 16.4     | 905      | 16.4                | 2,265          | 16.5        | 127,845  | 22       |
| With Completed Post-secondary            | 3,000    | 42.0     | 2,720    | 49.1                | 6,170          | 44.9        | 329,835  | 57       |
| - without HS graduation                  | 1,050    | 14.7     | 910      | 16.4                | 2,125          | 15.5        | 55,820   | 9        |
| - with HS graduation                     | 1,945    | 27.2     | 1,810    | 32.7                | 4,045          | 29.4        | 274,020  | 47       |