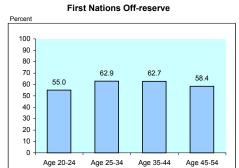

#### % of Population Age 25-64 with High School Graduation or Higher

#### % of Population Age 25-64 with High School Graduation plus Post Secondary Completion

| ARE THERE DIFFERENCES IN MALE/                                                      | First Nations <sup>1</sup> C        | off-reserve                             | Métis    |                                         | All Off-reserve Abori                       | ginal People | Non-Aborig | inals                                              |  |  |
|-------------------------------------------------------------------------------------|-------------------------------------|-----------------------------------------|----------|-----------------------------------------|---------------------------------------------|--------------|------------|----------------------------------------------------|--|--|
| FEMALE EDUCATION ATTAINMENT?                                                        |                                     |                                         |          |                                         |                                             |              |            |                                                    |  |  |
|                                                                                     | <u>#</u>                            | <u>%</u>                                | <u>#</u> | <u>%</u>                                | <u>#</u>                                    | <u>%</u>     | <u>#</u>   | <u>%</u>                                           |  |  |
| lighest Level of Education (Completed Credentials)                                  |                                     |                                         |          |                                         |                                             |              |            |                                                    |  |  |
| Males age 25-64                                                                     | 15,100                              | 100.0                                   | 10,975   | 100.0                                   | 27,495                                      | 100.0        | 1,009,825  | 100.                                               |  |  |
| Without any Completed Credentials <sup>2</sup>                                      | 6,235                               | 41.3                                    | 4,130    | 37.6                                    | 11,055                                      | 40.2         | 219,275    | 21.                                                |  |  |
| With High School Completion                                                         | 3,085                               | 20.4                                    | 2,035    | 18.5                                    | 5,410                                       | 19.7         | 202,940    | 20.                                                |  |  |
| With Completed Post-secondary 3                                                     | 5,775                               | 38.2                                    | 4,815    | 43.9                                    | 11,030                                      | 40.1         | 587,600    | 58.                                                |  |  |
| <ul> <li>without HS completion</li> </ul>                                           | 2,320                               | 15.4                                    | 1,710    | 15.6                                    | 4,200                                       | 15.3         | 111,795    | 11.                                                |  |  |
| - with HS completion                                                                | 3,460                               | 22.9                                    | 3,105    | 28.3                                    | 6,825                                       | 24.8         | 475,805    | 47.                                                |  |  |
| Females age 25-64                                                                   | 18,825                              | 100.0                                   | 11,585   | 100.0                                   | 32,610                                      | 100.0        | 1,052,165  | 100.                                               |  |  |
| Without any Completed Credentials 2                                                 | 7,270                               | 38.6                                    | 3,505    | 30.3                                    | 11,680                                      | 35.8         | 217,235    | 20.                                                |  |  |
| With High School Completion                                                         | 3,630                               | 19.3                                    | 2,385    | 20.6                                    | 6,410                                       | 19.7         | 246,165    | 23                                                 |  |  |
| With Completed Post-secondary 3                                                     | 7,930                               | 42.1                                    | 5,690    | 49.1                                    | 14,525                                      | 44.5         | 588,775    | 56                                                 |  |  |
| <ul> <li>without HS completion</li> </ul>                                           | 2,300                               | 12.2                                    | 1,555    | 13.4                                    | 4,075                                       | 12.5         | 87,140     | 8.                                                 |  |  |
| - with HS completion                                                                | 5,625                               | 29.9                                    | 4,140    | 35.7                                    | 10,450                                      | 32.0         | 501,635    | 47                                                 |  |  |
| First Nations Off-reserve A                                                         | First Nations Off-reserve Age 25-64 |                                         |          | Métis Age 25-54                         |                                             |              |            |                                                    |  |  |
| Males                                                                               | Females                             |                                         |          |                                         | Males                                       |              | Females    |                                                    |  |  |
| With PS & HS 22.9% No completed credentials 41.3% With HS 15.4% With HS 12.2% 20.4% |                                     | No<br>completed<br>credentials<br>38.6% |          | With PS & HS 28.3% With PS, no HS 15.6% | No complet credent 37.6% With HS Grad 18.5% | ials 35.7%   |            | No completed credentials 30.3%  With HS Grad 20.6% |  |  |

#### **EDUCATION PROFILE OF OFF-RESERVE FIRST NATIONS & MÉTIS - 2001 (Part 2)**

British Columbia

| RE ABORIGINAL YOUTH ACHIEVING HIGHER     |          |          |          | All Off-reserve Abo | riginal People | Non-Aborigi | jinals   |          |
|------------------------------------------|----------|----------|----------|---------------------|----------------|-------------|----------|----------|
| EVELS OF EDUCATION THAN THEIR ELDERS?    | <u>#</u> | <u>%</u> | <u>#</u> | <u>%</u>            | <u>#</u>       | <u>%</u>    | <u>#</u> | <u>%</u> |
| Among age 20-24                          | 5,500    | 100.0    | 3,110    | 100.0               | 9,180          | 100.0       | 229,895  | 100      |
| Without any Completed Credentials        | 2,475    | 45.0     | 970      | 31.2                | 3,655          | 39.8        | 38,910   | 16       |
| With High School Graduation <sup>2</sup> | 2,065    | 37.5     | 1,330    | 42.8                | 3,625          | 39.5        | 112,295  | 48       |
| With Completed Post-secondary            | 960      | 17.5     | 815      | 26.2                | 1,900          | 20.7        | 78,690   | 34       |
| - without HS graduation                  | 270      | 4.9      | 225      | 7.2                 | 525            | 5.7         | 11,005   | 4        |
| - with HS graduation                     | 695      | 12.6     | 590      | 19.0                | 1,375          | 15.0        | 67,680   | 29       |
| Among age 25-34                          | 11,675   | 100.0    | 6,460    | 100.0               | 19,115         | 100.0       | 490,250  | 100      |
| Without any Completed Credentials        | 4,340    | 37.2     | 2,015    | 31.2                | 6,795          | 35.5        | 78,150   | 15       |
| With High School Graduation <sup>2</sup> | 2,945    | 25.2     | 1,595    | 24.7                | 4,765          | 24.9        | 116,540  | 23       |
| With Completed Post-secondary            | 4,395    | 37.6     | 2,850    | 44.1                | 7,560          | 39.6        | 295,565  | 60       |
| - without HS graduation                  | 1,280    | 11.0     | 700      | 10.8                | 2,045          | 10.7        | 38,610   |          |
| - with HS graduation                     | 3,110    | 26.6     | 2,155    | 33.4                | 5,510          | 28.8        | 256,955  | 5        |
| Among age 35-44                          | 11,390   | 100.0    | 7,655    | 100.0               | 20,235         | 100.0       | 625,785  | 100      |
| Without any Completed Credentials        | 4,235    | 37.2     | 2,265    | 29.6                | 7,045          | 34.8        | 121,380  | 19       |
| With High School Graduation <sup>2</sup> | 2,130    | 18.7     | 1,595    | 20.8                | 3,965          | 19.6        | 140,575  | 2        |
| With Completed Post-secondary            | 5,015    | 44.0     | 3,805    | 49.7                | 9,225          | 45.6        | 363,825  | 58       |
| - without HS graduation                  | 1,735    | 15.2     | 1,190    | 15.5                | 3,050          | 15.1        | 58,710   | 9        |
| - with HS graduation                     | 3,280    | 28.8     | 2,615    | 34.2                | 6,175          | 30.5        | 305,120  | 48       |
| Among age 45-54                          | 7,145    | 100.0    | 5,535    | 100.0               | 13,745         | 100.0       | 578,180  | 100      |
| Without any Completed Credentials        | 2,980    | 41.7     | 1,910    | 34.5                | 5,310          | 38.6        | 120,505  | 20       |
| With High School Graduation <sup>2</sup> | 1,170    | 16.4     | 905      | 16.4                | 2,265          | 16.5        | 127,845  | 22       |
| With Completed Post-secondary            | 3,000    | 42.0     | 2,720    | 49.1                | 6,170          | 44.9        | 329,835  | 57       |
| - without HS graduation                  | 1,050    | 14.7     | 910      | 16.4                | 2,125          | 15.5        | 55,820   | 9        |
| - with HS graduation                     | 1,945    | 27.2     | 1,810    | 32.7                | 4,045          | 29.4        | 274,020  | 47       |