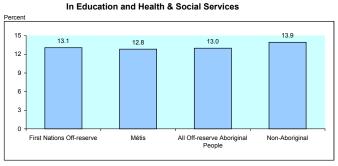

#### OCCUPATIONAL & INDUSTRY PROFILE OF OFF-RESERVE FIRST NATIONS & MÉTIS- 2001

British Columbia

#### Percent of Population Who Worked in 2000

<sup>&</sup>lt;sup>1</sup> Excludes persons who did not identify as "North American Indian" but did report Registered or Treaty Indian and/or ban member and persons indicating multiple Aboriginal identities Some variables that are footnoted were derived by BC Stats and are not necessarily consistent with Statistics Canada definitions.