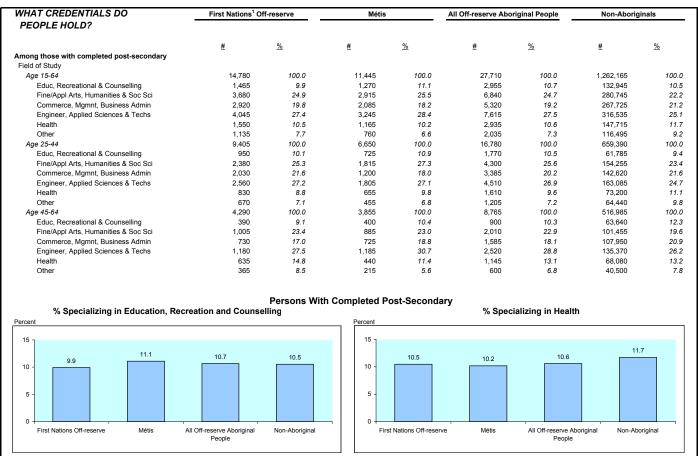

## EDUCATION PROFILE OF OFF-RESERVE FIRST NATIONS & MÉTIS - 2001 (Part 1)

British Columbia

| WHAT'S THE LEVEL OF                                | First Nations <sup>1</sup> Off-reserve |          | Métis    |          | All Off-reserve Abor | iginal People | Non-Aboriginals |          |
|----------------------------------------------------|----------------------------------------|----------|----------|----------|----------------------|---------------|-----------------|----------|
| SCHOOL SUCCESS?                                    | <u>#</u>                               | <u>%</u> | <u>#</u> | <u>%</u> | <u>#</u>             | <u>%</u>      | <u>#</u>        | <u>%</u> |
| Highest Level of Education (Completed Credentials) |                                        |          |          |          |                      |               |                 |          |
| Among age 25-64                                    | 33,920                                 | 100.0    | 22,555   | 100.0    | 60,110               | 100.0         | 2,061,990       | 100.0    |
| Without any Completed Credentials <sup>2</sup>     | 13,510                                 | 39.8     | 7,630    | 33.8     | 22,740               | 37.8          | 436,515         | 21.2     |
| With High School Graduation                        | 6,715                                  | 19.8     | 4,420    | 19.6     | 11,825               | 19.7          | 449,105         | 21.8     |
| With Post Secondary Completion <sup>3</sup>        | 13,700                                 | 40.4     | 10,505   | 46.6     | 25,545               | 42.5          | 1,176,375       | 57.1     |
| With Trade Certificate or Diploma                  | 5,270                                  | 15.5     | 3,850    | 17.1     | 9,615                | 16.0          | 281,840         | 13.7     |
| With Other Post-Sec Certificate or Diploma         | 5,695                                  | 16.8     | 4,335    | 19.2     | 10,580               | 17.6          | 388,170         | 18.8     |
| With TradeCert/Dipl or Other Post-Sec Cert/Dipl3   | 10,965                                 | 32.3     | 8,185    | 36.3     | 20,195               | 33.6          | 670,010         | 32.5     |
| - without HS graduation                            | 4,615                                  | 13.6     | 3,260    | 14.5     | 8,270                | 13.8          | 198,940         | 9.6      |
| - with HS graduation                               | 6,345                                  | 18.7     | 4,920    | 21.8     | 11,920               | 19.8          | 471,070         | 22.8     |
| With University Degree/Certificate                 | 2,740                                  | 8.1      | 2,325    | 10.3     | 5,355                | 8.9           | 506,365         | 24.6     |

#### **EDUCATION PROFILE OF OFF-RESERVE FIRST NATIONS & MÉTIS - 2001 (Part 2)**

British Columbia

| RE ABORIGINAL YOUTH ACHIEVING HIGHER     |          |          |          | All Off-reserve Abo | riginal People | Non-Aborigi | jinals   |          |
|------------------------------------------|----------|----------|----------|---------------------|----------------|-------------|----------|----------|
| EVELS OF EDUCATION THAN THEIR ELDERS?    | <u>#</u> | <u>%</u> | <u>#</u> | <u>%</u>            | <u>#</u>       | <u>%</u>    | <u>#</u> | <u>%</u> |
| Among age 20-24                          | 5,500    | 100.0    | 3,110    | 100.0               | 9,180          | 100.0       | 229,895  | 100      |
| Without any Completed Credentials        | 2,475    | 45.0     | 970      | 31.2                | 3,655          | 39.8        | 38,910   | 16       |
| With High School Graduation <sup>2</sup> | 2,065    | 37.5     | 1,330    | 42.8                | 3,625          | 39.5        | 112,295  | 48       |
| With Completed Post-secondary            | 960      | 17.5     | 815      | 26.2                | 1,900          | 20.7        | 78,690   | 34       |
| - without HS graduation                  | 270      | 4.9      | 225      | 7.2                 | 525            | 5.7         | 11,005   | 4        |
| - with HS graduation                     | 695      | 12.6     | 590      | 19.0                | 1,375          | 15.0        | 67,680   | 29       |
| Among age 25-34                          | 11,675   | 100.0    | 6,460    | 100.0               | 19,115         | 100.0       | 490,250  | 100      |
| Without any Completed Credentials        | 4,340    | 37.2     | 2,015    | 31.2                | 6,795          | 35.5        | 78,150   | 15       |
| With High School Graduation <sup>2</sup> | 2,945    | 25.2     | 1,595    | 24.7                | 4,765          | 24.9        | 116,540  | 23       |
| With Completed Post-secondary            | 4,395    | 37.6     | 2,850    | 44.1                | 7,560          | 39.6        | 295,565  | 60       |
| - without HS graduation                  | 1,280    | 11.0     | 700      | 10.8                | 2,045          | 10.7        | 38,610   |          |
| - with HS graduation                     | 3,110    | 26.6     | 2,155    | 33.4                | 5,510          | 28.8        | 256,955  | 5        |
| Among age 35-44                          | 11,390   | 100.0    | 7,655    | 100.0               | 20,235         | 100.0       | 625,785  | 100      |
| Without any Completed Credentials        | 4,235    | 37.2     | 2,265    | 29.6                | 7,045          | 34.8        | 121,380  | 19       |
| With High School Graduation <sup>2</sup> | 2,130    | 18.7     | 1,595    | 20.8                | 3,965          | 19.6        | 140,575  | 2        |
| With Completed Post-secondary            | 5,015    | 44.0     | 3,805    | 49.7                | 9,225          | 45.6        | 363,825  | 58       |
| - without HS graduation                  | 1,735    | 15.2     | 1,190    | 15.5                | 3,050          | 15.1        | 58,710   | 9        |
| - with HS graduation                     | 3,280    | 28.8     | 2,615    | 34.2                | 6,175          | 30.5        | 305,120  | 48       |
| Among age 45-54                          | 7,145    | 100.0    | 5,535    | 100.0               | 13,745         | 100.0       | 578,180  | 100      |
| Without any Completed Credentials        | 2,980    | 41.7     | 1,910    | 34.5                | 5,310          | 38.6        | 120,505  | 20       |
| With High School Graduation <sup>2</sup> | 1,170    | 16.4     | 905      | 16.4                | 2,265          | 16.5        | 127,845  | 22       |
| With Completed Post-secondary            | 3,000    | 42.0     | 2,720    | 49.1                | 6,170          | 44.9        | 329,835  | 57       |
| - without HS graduation                  | 1,050    | 14.7     | 910      | 16.4                | 2,125          | 15.5        | 55,820   | 9        |
| - with HS graduation                     | 1,945    | 27.2     | 1,810    | 32.7                | 4,045          | 29.4        | 274,020  | 47       |