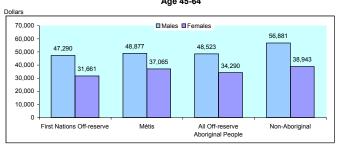

## AGE STRUCTURE & LANGUAGE PROFILE OF OFF-RESERVE FIRST NATIONS & MÉTIS - 2001

| # % Dist. # % Dist. # % Dist. # % Dist. # # % Dist. # # Population  Total 71,910 100.0 44,265 100.0 123,645 100.0 3,698,81  Under age 15 23,685 32.9 12,000 27.1 37,965 30.7 656,3  Age 15-17 4,050 5.6 3,005 6.8 7,545 6.1 154,01  Age 18-24 7,980 11.1 4,710 10.6 13,495 10.9 329,31  Age 18-19 2,485 3.5 1,595 3.6 4,310 3.5 99,41  Age 20-24 5,500 7.6 3,115 7.0 9,180 7.4 229,81  Age 25-34 11,680 16.2 6,455 14.6 19,120 15.5 490,22  Age 35-64 22,240 30.9 16,100 36.4 40,985 33.1 1,571,71  Age 65+ 2,280 3.2 1,995 4.5 4,540 3.7 497,12  Males - total 33,660 100.0 22,140 100.0 59,180 100.0 1,820,81                                                                                                                                                                                                                                                                                                                                                                                                                                                                                                                                                                                         | 0 17.<br>00 4.<br>35 8.<br>00 2. |
|---------------------------------------------------------------------------------------------------------------------------------------------------------------------------------------------------------------------------------------------------------------------------------------------------------------------------------------------------------------------------------------------------------------------------------------------------------------------------------------------------------------------------------------------------------------------------------------------------------------------------------------------------------------------------------------------------------------------------------------------------------------------------------------------------------------------------------------------------------------------------------------------------------------------------------------------------------------------------------------------------------------------------------------------------------------------------------------------------------------------------------------------------------------------------------------------------------|----------------------------------|
| Total         71,910         100.0         44,265         100.0         123,645         100.0         3,698,88           Under age 15         23,685         32.9         12,000         27.1         37,965         30.7         666,3           Age 15-17         4,050         5.6         3,005         6.8         7,545         6.1         154,00           Age 18-24         7,980         11.1         4,710         10.6         13,495         10.9         329,3           Age 18-19         2,485         3.5         1,595         3.6         4,310         3.5         99,4           Age 20-24         5,500         7.6         3,115         7.0         9,180         7.4         229,8           Age 25-34         11,680         16.2         6,455         14.6         19,120         15.5         490,2           Age 35-64         22,240         30.9         16,100         36.4         40,985         33.1         1,571,7           Age 65+         2,280         3.2         1,995         4.5         4,540         3.7         497,12           Males - total         33,660         100.0         22,140         100.0         59,180         100.0         1,820,80 | 0 17.<br>00 4.<br>35 8.<br>00 2. |
| Under age 15         23,685         32.9         12,000         27.1         37,965         30.7         656,3           Age 15-17         4,050         5.6         3,005         6.8         7,545         6.1         154,00           Age 18-24         7,980         11.1         4,710         10.6         13,495         10.9         329,3           Age 18-19         2,485         3.5         1,595         3.6         4,310         3.5         99,4           Age 20-24         5,500         7.6         3,115         7.0         9,180         7.4         229,8           Age 25-34         11,680         16.2         6,455         14.6         19,120         15.5         490,2           Age 35-64         22,240         30.9         16,100         36.4         40,985         33.1         1,571,7           Age 65+         2,280         3.2         1,995         4.5         4,540         3.7         497,1           Males - total         33,660         100.0         22,140         100.0         59,180         100.0         1,820,8                                                                                                                            | 0 17.<br>00 4.<br>35 8.<br>00 2. |
| Age 15-17     4,050     5.6     3,005     6.8     7,545     6.1     154,00       Age 18-24     7,980     11.1     4,710     10.6     13,495     10.9     329,33       Age 18-19     2,485     3.5     1,595     3.6     4,310     3.5     99,4       Age 20-24     5,500     7.6     3,115     7.0     9,180     7.4     229,8       Age 25-34     11,680     16.2     6,455     14.6     19,120     15.5     490,2       Age 35-64     22,240     30.9     16,100     36.4     40,985     33.1     1,571,7       Age 65+     2,280     3.2     1,995     4.5     4,540     3.7     497,11       Males - total     33,660     100.0     22,140     100.0     59,180     100.0     1,820,80                                                                                                                                                                                                                                                                                                                                                                                                                                                                                                              | 00 4.<br>05 8<br>00 2<br>05 6    |
| Age 18-24         7,980         11.1         4,710         10.6         13,495         10.9         329,33           Age 18-19         2,485         3.5         1,595         3.6         4,310         3.5         99,4           Age 20-24         5,500         7.6         3,115         7.0         9,180         7.4         229,8           Age 25-34         11,680         16.2         6,455         14.6         19,120         15.5         490,2           Age 35-64         22,240         30.9         16,100         36.4         40,985         33.1         1,571,7           Age 65+         2,280         3.2         1,995         4.5         4,540         3.7         497,11           Males - total         33,660         100.0         22,140         100.0         59,180         100.0         1,820,80                                                                                                                                                                                                                                                                                                                                                                   | 35 8.<br>40 2<br>95 6            |
| Age 18-19         2,485         3.5         1,595         3.6         4,310         3.5         99,4           Age 20-24         5,500         7.6         3,115         7.0         9,180         7.4         229,8           Age 25-34         11,680         16.2         6,455         14.6         19,120         15.5         490,2           Age 35-64         22,240         30.9         16,100         36.4         40,985         33.1         1,571,7           Age 65+         2,280         3.2         1,995         4.5         4,540         3.7         497,1           Males - total         33,660         100.0         22,140         100.0         59,180         100.0         1,820,8                                                                                                                                                                                                                                                                                                                                                                                                                                                                                          | 10 2<br>05 6                     |
| Age 20-24         5,500         7.6         3,115         7.0         9,180         7.4         229,81           Age 25-34         11,680         16.2         6,455         14.6         19,120         15.5         490,22           Age 35-64         22,240         30.9         16,100         36.4         40,985         33.1         1,571,7           Age 65+         2,280         3.2         1,995         4.5         4,540         3.7         497,1           Males - total         33,660         100.0         22,140         100.0         59,180         100.0         1,820,8                                                                                                                                                                                                                                                                                                                                                                                                                                                                                                                                                                                                       | 95 6                             |
| Age 20-24         5,500         7.6         3,115         7.0         9,180         7.4         229,81           Age 25-34         11,680         16.2         6,455         14.6         19,120         15.5         490,22           Age 35-64         22,240         30.9         16,100         36.4         40,985         33.1         1,571,7           Age 65+         2,280         3.2         1,995         4.5         4,540         3.7         497,1           Males - total         33,660         100.0         22,140         100.0         59,180         100.0         1,820,8                                                                                                                                                                                                                                                                                                                                                                                                                                                                                                                                                                                                       | 95 6                             |
| Age 25-34     11,680     16.2     6,455     14.6     19,120     15.5     490,2:       Age 35-64     22,240     30.9     16,100     36.4     40,985     33.1     1,571,7:       Age 65+     2,280     3.2     1,995     4.5     4,540     3.7     497,1:       Males - total     33,660     100.0     22,140     100.0     59,180     100.0     1,820,80                                                                                                                                                                                                                                                                                                                                                                                                                                                                                                                                                                                                                                                                                                                                                                                                                                                 |                                  |
| Age 35-64     22,240     30.9     16,100     36.4     40,985     33.1     1,571,77       Age 65+     2,280     3.2     1,995     4.5     4,540     3.7     497,12       Males - total     33,660     100.0     22,140     100.0     59,180     100.0     1,820,80                                                                                                                                                                                                                                                                                                                                                                                                                                                                                                                                                                                                                                                                                                                                                                                                                                                                                                                                       | 50 13                            |
| Age 65+         2,280         3.2         1,995         4.5         4,540         3.7         497,11           Males - total         33,660         100.0         22,140         100.0         59,180         100.0         1,820,80                                                                                                                                                                                                                                                                                                                                                                                                                                                                                                                                                                                                                                                                                                                                                                                                                                                                                                                                                                    |                                  |
| Males - total 33,660 100.0 22,140 100.0 59,180 100.0 1,820,81                                                                                                                                                                                                                                                                                                                                                                                                                                                                                                                                                                                                                                                                                                                                                                                                                                                                                                                                                                                                                                                                                                                                           |                                  |
|                                                                                                                                                                                                                                                                                                                                                                                                                                                                                                                                                                                                                                                                                                                                                                                                                                                                                                                                                                                                                                                                                                                                                                                                         |                                  |
|                                                                                                                                                                                                                                                                                                                                                                                                                                                                                                                                                                                                                                                                                                                                                                                                                                                                                                                                                                                                                                                                                                                                                                                                         |                                  |
| Under age 15 11,860 35.2 6,400 28.9 19,455 32.9 336,2                                                                                                                                                                                                                                                                                                                                                                                                                                                                                                                                                                                                                                                                                                                                                                                                                                                                                                                                                                                                                                                                                                                                                   |                                  |
| Age 15-17 2,000 5.9 1,400 6.3 3,650 6.2 81,01                                                                                                                                                                                                                                                                                                                                                                                                                                                                                                                                                                                                                                                                                                                                                                                                                                                                                                                                                                                                                                                                                                                                                           |                                  |
| Age 18-24 3,780 11.2 2,340 10.6 6,510 11.0 167,19                                                                                                                                                                                                                                                                                                                                                                                                                                                                                                                                                                                                                                                                                                                                                                                                                                                                                                                                                                                                                                                                                                                                                       |                                  |
| Age 25-34 5,625 16.7 3,065 13.8 9,115 15.4 238,10                                                                                                                                                                                                                                                                                                                                                                                                                                                                                                                                                                                                                                                                                                                                                                                                                                                                                                                                                                                                                                                                                                                                                       | 0 13                             |
| Age 35-64 9,470 28.1 7,905 35.7 18,380 31.1 771,7:                                                                                                                                                                                                                                                                                                                                                                                                                                                                                                                                                                                                                                                                                                                                                                                                                                                                                                                                                                                                                                                                                                                                                      | 25 42                            |
| Age 65+ 930 2.8 1,030 4.7 2,065 3.5 226,5:                                                                                                                                                                                                                                                                                                                                                                                                                                                                                                                                                                                                                                                                                                                                                                                                                                                                                                                                                                                                                                                                                                                                                              | 20 12                            |
| Females - total 38,260 100.0 22,130 100.0 64,460 100.0 1,877,91                                                                                                                                                                                                                                                                                                                                                                                                                                                                                                                                                                                                                                                                                                                                                                                                                                                                                                                                                                                                                                                                                                                                         |                                  |
| Under age 15 11,830 30.9 5,605 25.3 18,510 28.7 320,0                                                                                                                                                                                                                                                                                                                                                                                                                                                                                                                                                                                                                                                                                                                                                                                                                                                                                                                                                                                                                                                                                                                                                   |                                  |
| Age 15-17 2,050 5.4 1,600 7.2 3,890 6.0 73,01                                                                                                                                                                                                                                                                                                                                                                                                                                                                                                                                                                                                                                                                                                                                                                                                                                                                                                                                                                                                                                                                                                                                                           |                                  |
| 18-24 years 4,195 11.0 2,365 10.7 6,985 10.8 162,1                                                                                                                                                                                                                                                                                                                                                                                                                                                                                                                                                                                                                                                                                                                                                                                                                                                                                                                                                                                                                                                                                                                                                      |                                  |
| 25-34 years 6,060 15.8 3,390 15.3 10,000 15.5 252,11                                                                                                                                                                                                                                                                                                                                                                                                                                                                                                                                                                                                                                                                                                                                                                                                                                                                                                                                                                                                                                                                                                                                                    |                                  |
|                                                                                                                                                                                                                                                                                                                                                                                                                                                                                                                                                                                                                                                                                                                                                                                                                                                                                                                                                                                                                                                                                                                                                                                                         |                                  |
|                                                                                                                                                                                                                                                                                                                                                                                                                                                                                                                                                                                                                                                                                                                                                                                                                                                                                                                                                                                                                                                                                                                                                                                                         |                                  |
| ·                                                                                                                                                                                                                                                                                                                                                                                                                                                                                                                                                                                                                                                                                                                                                                                                                                                                                                                                                                                                                                                                                                                                                                                                       |                                  |
| 40 7                                                                                                                                                                                                                                                                                                                                                                                                                                                                                                                                                                                                                                                                                                                                                                                                                                                                                                                                                                                                                                                                                                                                                                                                    |                                  |
| 32.9                                                                                                                                                                                                                                                                                                                                                                                                                                                                                                                                                                                                                                                                                                                                                                                                                                                                                                                                                                                                                                                                                                                                                                                                    |                                  |
| 30 -<br>20 -<br>10 -<br>10 -<br>10 -<br>10 -<br>10 -<br>10 -<br>10 -<br>1                                                                                                                                                                                                                                                                                                                                                                                                                                                                                                                                                                                                                                                                                                                                                                                                                                                                                                                                                                                                                                                                                                                               | 5.2                              |
|                                                                                                                                                                                                                                                                                                                                                                                                                                                                                                                                                                                                                                                                                                                                                                                                                                                                                                                                                                                                                                                                                                                                                                                                         | 0.2                              |
| 0   0   0   0   0   0   0   0   0   0                                                                                                                                                                                                                                                                                                                                                                                                                                                                                                                                                                                                                                                                                                                                                                                                                                                                                                                                                                                                                                                                                                                                                                   | Ion-Aboriginal                   |
| 40<br>30-<br>20-<br>10-<br>10-<br>10-<br>30-<br>20-<br>10-<br>10-<br>10-<br>10-<br>10-<br>10-<br>10-<br>10-<br>10-<br>1                                                                                                                                                                                                                                                                                                                                                                                                                                                                                                                                                                                                                                                                                                                                                                                                                                                                                                                                                                                                                                                                                 | 5.2                              |