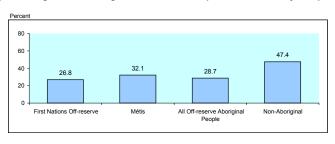

#### % of Population Age 25-64 with High School Graduation plus Post Secondary Completion

| ARE THERE DIFFERENCES IN MALE/                                                      | First Nations <sup>1</sup> C        | off-reserve                             | Métis    |                                         | All Off-reserve Abori                       | ginal People | Non-Aborig | inals                                              |  |  |
|-------------------------------------------------------------------------------------|-------------------------------------|-----------------------------------------|----------|-----------------------------------------|---------------------------------------------|--------------|------------|----------------------------------------------------|--|--|
| FEMALE EDUCATION ATTAINMENT?                                                        |                                     |                                         |          |                                         |                                             |              |            |                                                    |  |  |
|                                                                                     | <u>#</u>                            | <u>%</u>                                | <u>#</u> | <u>%</u>                                | <u>#</u>                                    | <u>%</u>     | <u>#</u>   | <u>%</u>                                           |  |  |
| lighest Level of Education (Completed Credentials)                                  |                                     |                                         |          |                                         |                                             |              |            |                                                    |  |  |
| Males age 25-64                                                                     | 15,100                              | 100.0                                   | 10,975   | 100.0                                   | 27,495                                      | 100.0        | 1,009,825  | 100.                                               |  |  |
| Without any Completed Credentials <sup>2</sup>                                      | 6,235                               | 41.3                                    | 4,130    | 37.6                                    | 11,055                                      | 40.2         | 219,275    | 21.                                                |  |  |
| With High School Completion                                                         | 3,085                               | 20.4                                    | 2,035    | 18.5                                    | 5,410                                       | 19.7         | 202,940    | 20.                                                |  |  |
| With Completed Post-secondary 3                                                     | 5,775                               | 38.2                                    | 4,815    | 43.9                                    | 11,030                                      | 40.1         | 587,600    | 58.                                                |  |  |
| <ul> <li>without HS completion</li> </ul>                                           | 2,320                               | 15.4                                    | 1,710    | 15.6                                    | 4,200                                       | 15.3         | 111,795    | 11.                                                |  |  |
| - with HS completion                                                                | 3,460                               | 22.9                                    | 3,105    | 28.3                                    | 6,825                                       | 24.8         | 475,805    | 47.                                                |  |  |
| Females age 25-64                                                                   | 18,825                              | 100.0                                   | 11,585   | 100.0                                   | 32,610                                      | 100.0        | 1,052,165  | 100.                                               |  |  |
| Without any Completed Credentials 2                                                 | 7,270                               | 38.6                                    | 3,505    | 30.3                                    | 11,680                                      | 35.8         | 217,235    | 20.                                                |  |  |
| With High School Completion                                                         | 3,630                               | 19.3                                    | 2,385    | 20.6                                    | 6,410                                       | 19.7         | 246,165    | 23                                                 |  |  |
| With Completed Post-secondary 3                                                     | 7,930                               | 42.1                                    | 5,690    | 49.1                                    | 14,525                                      | 44.5         | 588,775    | 56                                                 |  |  |
| <ul> <li>without HS completion</li> </ul>                                           | 2,300                               | 12.2                                    | 1,555    | 13.4                                    | 4,075                                       | 12.5         | 87,140     | 8.                                                 |  |  |
| - with HS completion                                                                | 5,625                               | 29.9                                    | 4,140    | 35.7                                    | 10,450                                      | 32.0         | 501,635    | 47                                                 |  |  |
| First Nations Off-reserve A                                                         | First Nations Off-reserve Age 25-64 |                                         |          | Métis Age 25-54                         |                                             |              |            |                                                    |  |  |
| Males                                                                               | Females                             |                                         |          |                                         | Males                                       |              | Females    |                                                    |  |  |
| With PS & HS 22.9% No completed credentials 41.3% With HS 15.4% With HS 12.2% 20.4% |                                     | No<br>completed<br>credentials<br>38.6% |          | With PS & HS 28.3% With PS, no HS 15.6% | No complet credent 37.6% With HS Grad 18.5% | ials 35.7%   |            | No completed credentials 30.3%  With HS Grad 20.6% |  |  |