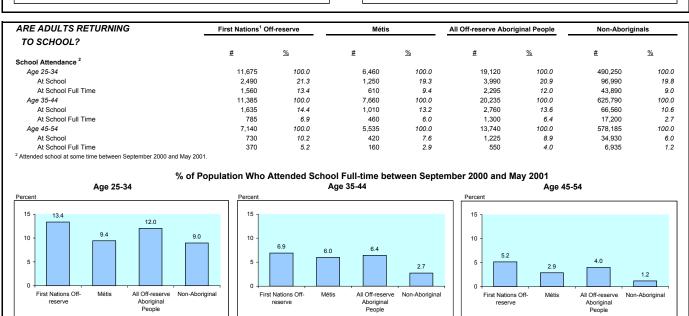

#### AT-SCHOOL PROFILE OF OFF-RESERVE FIRST NATIONS & MÉTIS - 2001

<sup>&</sup>lt;sup>1</sup> Excludes persons who did not identify as "North American Indian" but did report Registered or Treaty Indian and/or ban member and persons indicating multiple Aboriginal identities

Some variables that are footnoted were derived by BC Stats and are not necessarily consistent with Statistics Canada definitions.