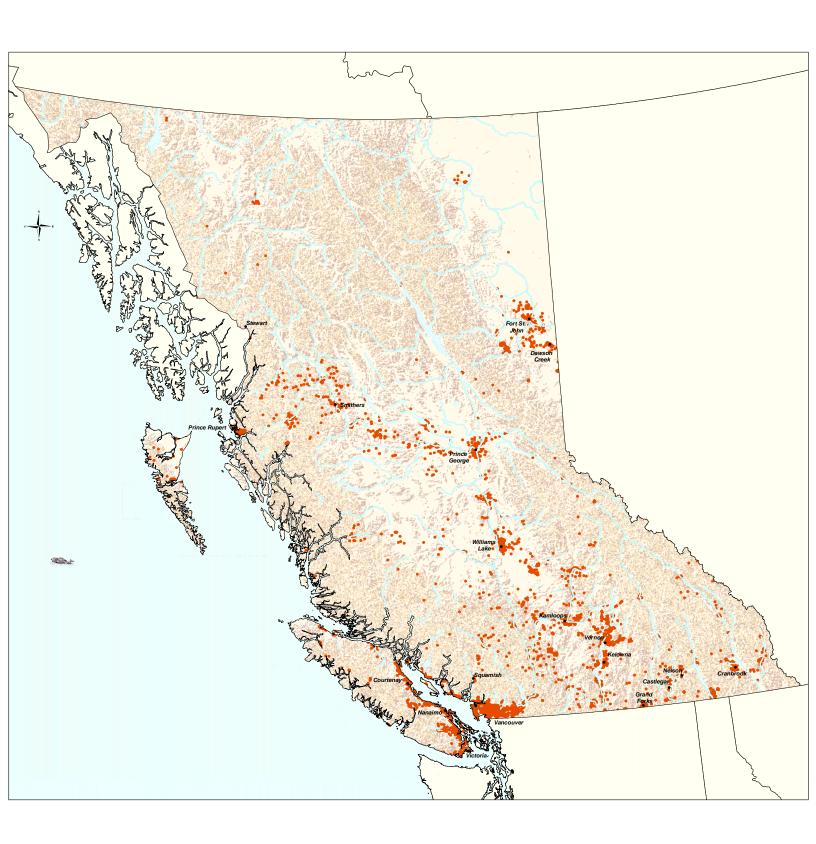

#### OFF-RESERVE FIRST NATIONS1 MÉTIS 71,915 **British Columbia** 44,270 Total Off-reserve Vancouver CMA 20,535 Total Off-reserve 43,750 4,030 12,455 Prince George CA Vancouver CMA 4,010 Prince George CA Victoria CMA 3,595 Prince Rupert CA 4,010 Victoria CMA 2,360 Kamloops CA 2,705 Kelowna CA 1,595 Nanaimo CA 2,290 Kamloops CA 1,520 Terrace CA 2,225 Dawson Creek CA 1,300 Chilliwack CA 2,040 Nanaimo CA 1,110 Port Alberni CA 2,005 Abbotsford CMA 1,005 Duncan/North Cowicah CA 1,810 Quesnel CA 910 Williams Lake CA 1,490 Cranbrook 825 Kelowna CA 1.465 Port Alberni CA 810 Campbell River CA 1,325 Vernon CA 770 Abbotsford CMA 1,275 Fort St. John 705 Duncan/North Cowicah CA Fort St. John 1,040 685 Courtenay/Comox CA Quesnel CA 920 Williams Lake CA 610 890 Chilliwack CA 600 Courtenay/Comox CA Vernon CA 870 590 Penticton CA Dawson Creek CA 540 715 Campbell River CA Penticton CA 435 620 Terrace CA Cranbrook 370 550 Powell River CA 470 Chetwynd 325 Lillooet Prince Rupert CA 310 460 Smithers 435 Salmon Arm 275 Fort St. James 420 Trail 215 Valemount Hope Golden Kitimat Port Hardy Fort Nelson Chetwynd Parksville/Qualicum Beach CA 145 Fort Nelson Ladysmith 145 260 Parksville/Qualicum Beach CA 250 Squamish 140 Salmon Arm 230 Summerland 140 Squamish 190 Powell River CA 135 Burns Lake 185 Houston 135 Houston 185 Revelstoke 130 Ladysmith 175 Mackenzie 130 Sechelt 175 Chase 115 Hazelton 170 Kimberley 110 Masset 165 Castlegar 105 Ucluelet Kitimat 155 100 150 100 Lytton Invermere Spallumcheen 135 Creston 100 Chase Grand Forks 130 100 New Hazelton 130 Fernie 95 130 Sparwood Vanderhoof 90 Tumbler Ridge 130 Hope 90 Port Hardy Ashcroft 105 Tofino 100 Smithers One Hundred Mile House 100 Nelson Spallumcheen 100 Castlegar Lillooet Summerland 95 Sicamous 75 Nelson 90 Vanderhoof 75 Port McNeill 90 Oliver 65 Grand Forks 85 Armstrong 65 Alert Bay 85 Port McNeill 65 Oliver 80 Burns Lake 65 Gibsons 80 Enderby 60 Revelstoke 80 Fort St. James 60 Taylor 80 Other municipalities 1 160 Other municipalities 1.695 Other non-municipal areas 5.125 Other non-reserve areas 5,940 On-reserve

#### GEOGRAPHIC PROFILE OF ABORIGINAL PEOPLES - 2001

<sup>&</sup>lt;sup>1</sup> Excludes persons who did not identify as "North American Indian" but did report Registered or Treaty Indian and/or ban member and persons indicating multiple Aboriginal identities Some variables that are footnoted were derived by BC Stats and are not necessarily consistent with Statistics Canada definitions.