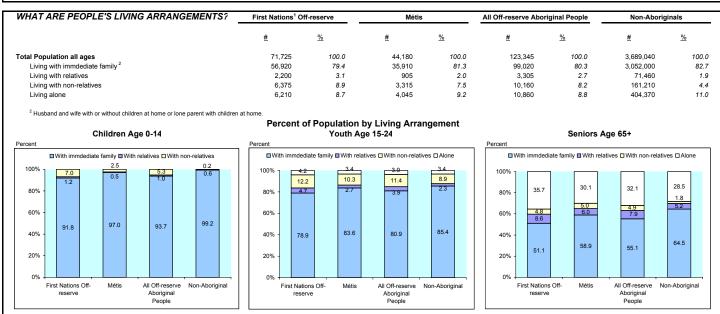

## MOBILITY PROFILE, REGISTERED STATUS & LIVING ARRANGEMENTS OF OFF-RESERVE FIRST NATIONS & MÉTIS - 2001

<sup>&</sup>lt;sup>1</sup> Excludes persons who did not identify as "North American Indian" but did report Registered or Treaty Indian and/or ban member and persons indicating multiple Aboriginal identities. Some variables that are footnoted were derived by BC Stats and are not necessarily consistent with Statistics Canada definitions.