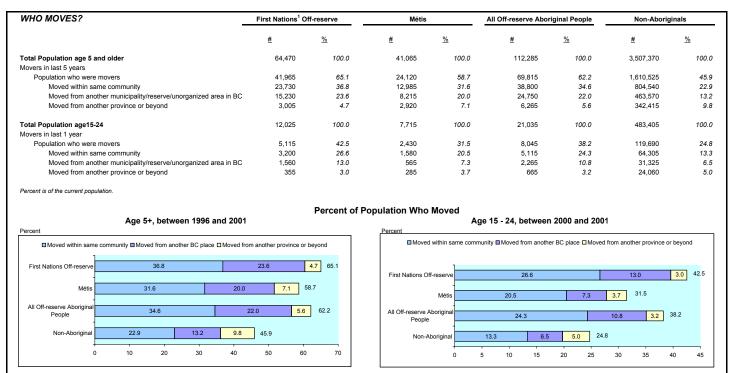

## MOBILITY PROFILE, REGISTERED STATUS & LIVING ARRANGEMENTS OF OFF-RESERVE FIRST NATIONS & MÉTIS - 2001

<sup>&</sup>lt;sup>1</sup> Excludes persons who did not identify as "North American Indian" but did report Registered or Treaty Indian and/or ban member and persons indicating multiple Aboriginal identities. Some variables that are footnoted were derived by BC Stats and are not necessarily consistent with Statistics Canada definitions.