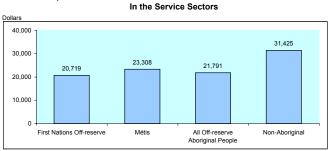

#### OCCUPATIONAL & INDUSTRY PROFILE OF OFF-RESERVE FIRST NATIONS & MÉTIS- 2001

British Columbia

#### Percent of Population Who Worked in 2000

<sup>&</sup>lt;sup>1</sup> Excludes persons who did not identify as "North American Indian" but did report Registered or Treaty Indian and/or ban member and persons indicating multiple Aboriginal identities Some variables that are footnoted were derived by BC Stats and are not necessarily consistent with Statistics Canada definitions.