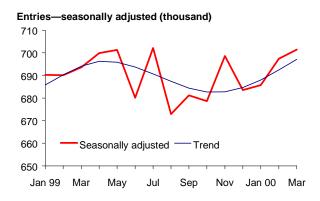

## Visitor entries

International traveller entries were up 0.6% in **March** (seasonally adjusted), with gains in US entries driven by a 1.1% jump in overnight travellers and a 1.8% gain in the number of overseas entries to Canada via BC.

#### Visitor entries continue upward trend

## Visitor entries: US up and down in March

International traveller entries to British Columbia were up slightly (+0.6%) in March, the third straight month of modest increases.

US same-day travel dipped slightly (-0.2%), and was offset by a 1.1% gain in overnight travel. Overall, travel from the US has been slowly gaining the ground lost after tumbling in August 1999.

Overseas entries rebounded from February's dip, rising 1.8% (to 123,300). Taiwan (+7.3%) continued to lead growth in entries from overseas nations.