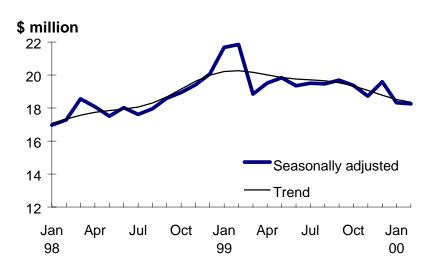

**Note:** All comparisons for "Tourism Trends" are seasonally adjusted unless stated otherwise. All comparisons are to the previous month except where noted.

Vancouver Island/Coast room revenue dips in February

In Vancouver Island/Coast, revenue has been relatively steady since the peak in early 1999—a peak that coincided with Leonardo da Vinci exhibit at the Royal British Columbia Museum in Victoria. For the full year since the Leonardo exhibit closed, room revenue has averaged roughly \$19 million per month. Other indicators of travel to Vancouver Island are also showing a similar pattern: passenger volume on BC Ferries going to and from Vancouver Island has remained flat over the past year, and the number of passengers travelling through Victoria International Airport has been falling slowly (year-over-year) since June 1999.

Vancouver Island/Coast room revenue has been relatively flat for a year.