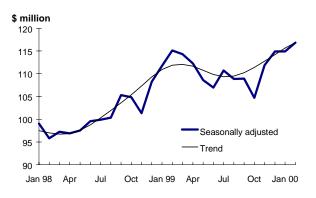

## **Room revenue**

In **February**, room revenue (seasonally adjusted) in BC rose 1.7% to \$116.8 million. Following a slump through the spring and summer of 1999, room revenue steadily recovered through the winter and in February reached record-high levels.

## Room revenue hits record high in February

## Text Table 1. Room Revenue\* Summary

| Accommodation Type         |                    |                    |             |  |  |  |
|----------------------------|--------------------|--------------------|-------------|--|--|--|
|                            | Feb. 00<br>(\$000) | Jan. 00<br>(\$000) | %<br>change |  |  |  |
| Total                      | 116,829            | 114,905            | 1.7         |  |  |  |
| Hotels                     | 85,714             | 84,390             | 1.6         |  |  |  |
| Motels                     | 15,963             | 14,971             | 6.6         |  |  |  |
| Other Acc.                 | 15,887             | 15,972             | -0.5        |  |  |  |
| Regions (Top 3 performers) |                    |                    |             |  |  |  |
| Northeast                  | 2,477              | 2,283              | 8.5         |  |  |  |
| Kootenay                   | 4,998              | 4,656              | 7.4         |  |  |  |
| North Coast                | 1,604              | 1,499              | 7.0         |  |  |  |