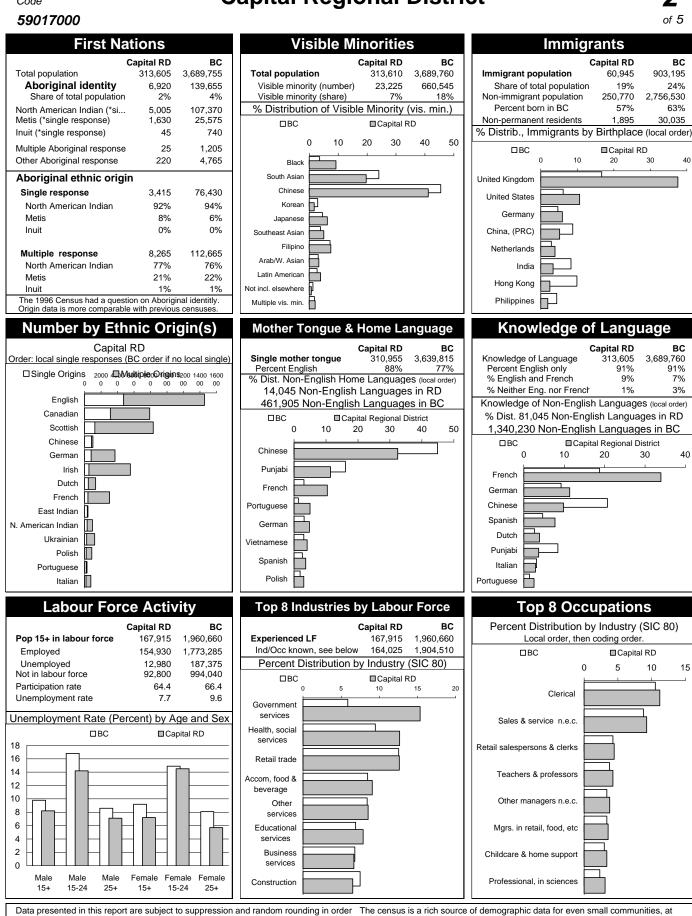

five year intervals. The information presented here is drawn from a large dataset.

|    | Capital Regional District                                           |
|----|---------------------------------------------------------------------|
| rd | 1996 Census Profile of British Columbia's Census Subdivisions (CSD) |

## Children & Seniors

|          | Children & Seniors                                       |                  |
|----------|----------------------------------------------------------|------------------|
|          | Total number of never-married sons and/or                |                  |
| 90       | daughters at home                                        | 80,940           |
| 40       | Under 6 years of age                                     | 19,745           |
| 45       | 6 - 14 years                                             | 31,970           |
| 70       | 15 - 17 years                                            | 10,025           |
| 30       | 18 - 24 years                                            | 13,620           |
| 40       | 25 years and over                                        | -                |
| 55       | Total number of persons 65 years and over                | 5,590<br>53,740  |
| 05       | Number of non-family persons 65 years +                  | 20,910           |
| 15       | Living with relatives                                    | 2,450            |
| 95       | Living with non-relatives only                           | 895              |
| 65       | Living alone                                             | 17,570           |
| 15       | Number of family persons 65 years & over                 | 32,830           |
| 15       | Number of family persons 05 years & over                 | 32,030           |
| 65       | First Nations (identity and origi                        | n)               |
|          | Total population by Aboriginal groups and                |                  |
| 90       | non-Aboriginal population                                | 313,605          |
| 95       | Total Aboriginal population                              | 6,920            |
| 5.9      | North American Indian single response                    | 5,005            |
| 2.4      | Metis single response                                    | 1,630            |
| 27       | Inuit single response                                    | 45               |
| 25       | Multiple Aboriginal responses                            | 25               |
| 35       | Other Aboriginal response                                | 220              |
| 35       | Total non-Aboriginal population                          | 306,685          |
| 70       | Aboriginal Ethnic Origin                                 | ,                |
| 45       | North American Indian - Single responses                 | 313,605          |
| 75       | Metis - Single responses                                 | 6,920            |
| 75       | Inuit - Single responses                                 | 5,005            |
| 60       | North American Indian - Multiple resp.                   | 6,405            |
| 95       |                                                          | 1,740            |
| 65       | Metis - Multiple responses<br>Inuit - Multiple responses | 120              |
| 55       | indit - Multiple responses                               | 120              |
| 50       | Immigration                                              |                  |
| 95       | Total population by place of birth                       | 313,605          |
| 40       | Non-immigrant population                                 | 250,770          |
| -        |                                                          |                  |
| 55       | Born in province of residence                            | 141,935          |
| 00       | Total immigrants by selected birthplace                  | 60,945           |
| 65       | United Kingdom                                           | 22,860           |
| 2.3      | United States                                            | 6,460            |
| 85       | Germany                                                  | 3,570            |
| '13      | China, (PRC)                                             | 3,115            |
| 20       | Netherlands                                              | 2,350            |
| 90       | India                                                    | 2,030            |
| '99      | Hong Kong                                                | 1,500            |
| 25       | Philippines                                              | 1,150            |
|          | Portugal                                                 | 1,110            |
|          | Poland                                                   | 1,080            |
| 15       |                                                          |                  |
| 15       | Viet Nam                                                 | 875              |
| 50       | Denmark                                                  | 805              |
| 75       | Italy                                                    | 770              |
| 15       | South Africa, Rep                                        | 730              |
| 45       | Hungary                                                  | 655              |
| 30       | Ireland, (Eire)                                          | 490              |
| 60       |                                                          | 0.000            |
| 60<br>20 | Trades certificate or diploma                            | 9,280            |
| 20<br>75 | Other non-university education only                      | 70,560           |
| 75       | Without certificate or diploma                           | 19,045           |
| 65       | With certificate or diploma                              | 51,515           |
| 10       | University                                               | 83,375           |
| 65<br>30 | Without degree<br>Without certificate or diploma         | 36,615<br>18 255 |
|          |                                                          |                  |