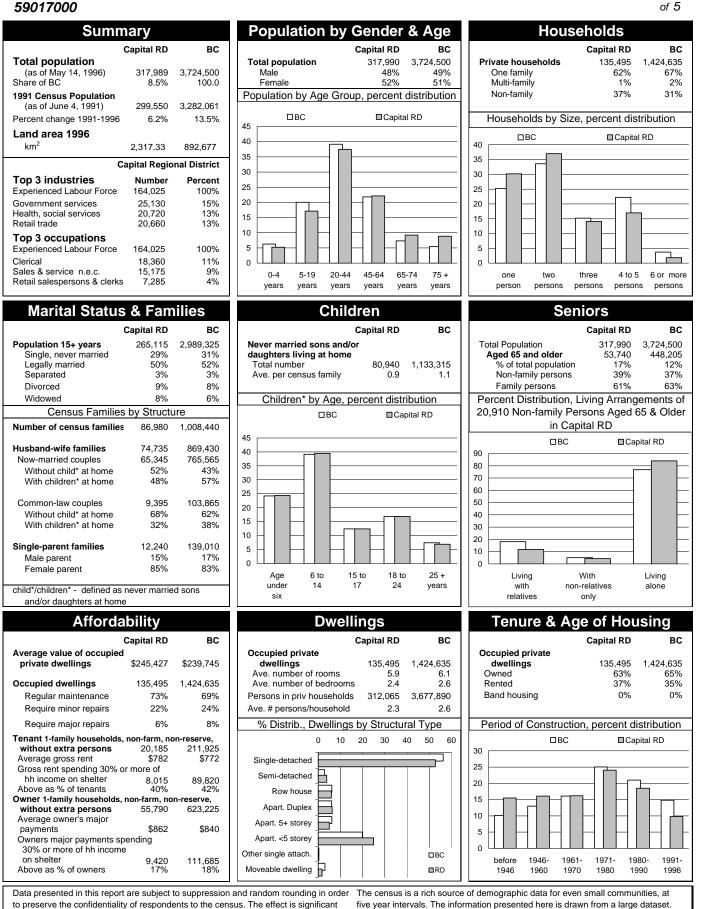

## Capital Regional District

Page 1

of 5

Source: Statistics Canada, Census of Population and Housing

in areas with little population or where a particular category drew few responses

Other variables are available by request on a fee for service basis.

## 1996 Census Profile of British Columbia's Census Subdivisions (CSD) 59017000: Capital Regional District

Source data for tables and charts

| Gender & A      | lge          | Households                                                                                         |                 |
|-----------------|--------------|----------------------------------------------------------------------------------------------------|-----------------|
| Total pop. by   |              |                                                                                                    |                 |
| sex & age       |              | Total number of occupied private dwellings by                                                      |                 |
| groups          | 317,990      | structural type of dwelling                                                                        | 135,490         |
| Male, total     | 151,990      | Single-detached house                                                                              | 71,34           |
| 0-4             | 8,580        | Semi-detached house                                                                                | 5,04            |
| 5-9             | 8,990        | Row house                                                                                          | 7,87            |
| 10-14           | 9,475        | Apartment, detached duplex                                                                         | 8,43            |
| 15              | 1,880        | Apartment building, five or more storeys                                                           | 6,64            |
| 16              | 1,850        | Apartment building, less than five storeys                                                         | 33,65           |
| 17              | 1,845        | Other single attached house                                                                        | 30              |
| 18              | 1,735        | Movable dwelling                                                                                   | 2,21            |
| 19              | 1,835        | Total number of private households by household                                                    | 125 10          |
| 15-19           | 9,145        | size<br>1 person                                                                                   | 135,49<br>40,86 |
| 20-24           | 10,155       | 2 persons                                                                                          | 50,11           |
| 25-29           | 11,155       | 3 persons                                                                                          | 19,05           |
| 30-34           | 11,940       | 4 - 5 persons                                                                                      | 22,96           |
|                 | -            | 4 - 5 persons                                                                                      | 22,90           |
| 35-39           | 12,385       | 6 or more persons                                                                                  | 2,49            |
| 40-44           | 12,475       | Total number of occupied private dwellings                                                         | 135,49          |
| 45-49           | 12,250       | Average number of rooms per dwelling                                                               | 5.              |
| 50-54           | 8,760        | Average number of bedrooms per dwelling                                                            | 2.              |
| 55-59           | 6,805        | Average value of dwelling \$                                                                       | 245,42          |
| 60-64           | 6,400        | Owned                                                                                              | 85,22           |
| 65-69           | 6,410        | Rented                                                                                             | 50,23           |
| 70-74           | 6,580        | Band housing                                                                                       | 3               |
| 75-79           | 5,050        | Regular maintenance only                                                                           | 98,37           |
| 80-84           | 3,340        | Minor repairs                                                                                      | 29,24           |
| 85+             | 2,100        | Major repairs                                                                                      | 7,87            |
| Female, total   | 166,000      | Period of construction, before 1946                                                                | 20,97           |
| 0-4             | 7,980        | Period of construction, 1946-1960                                                                  | 21,76           |
| 5-9             | 8,855        | Period of construction, 1961-1970                                                                  | 21,89           |
| 10-14           | 9,000        | Period of construction, 1971-1980                                                                  | 32,56           |
| 15              | 1,885        | Period of construction, 1981-1990                                                                  | 25,05           |
| 16              | 1,825        | Period of construction, 1991-1996                                                                  | 13,25           |
| 17              | 1,695        | Total number of private households by household                                                    | 405 40          |
|                 |              | type                                                                                               | 135,49          |
| 18              | 1,775        | One-family households                                                                              | 84,44           |
| 19              | 1,795        | Multiple-family households                                                                         | 1,25            |
| 15-19           | 8,975        | Non-family households                                                                              | 49,80           |
| 20-24           | 10,760       | Number of persons in private households                                                            | 312,06          |
| 25-29           | 11,065       | Average number of persons in private households<br>Tenant one-family households without additional | 2.              |
| 30-34           | 12,210       | persons                                                                                            | 20,18           |
| 35-39           | 13,475       | Average gross rent \$                                                                              | 71              |
| 40.44           |              | Gross rent spending 30% or more of household                                                       |                 |
| 40-44           | 13,590       | income on shelter costs                                                                            | 24,020          |
| 45-49           | 12,735       | Owner one-family households without additional                                                     | FF 70           |
|                 |              | persons                                                                                            | 55,79           |
| 50-54           | 9,105        | Average owner's major payments \$<br>Owner's major payments spending 30% or more of                | 79              |
| 55-59           | 7,330        | household income on shelter costs                                                                  | 15,92           |
| 60-64           | 6,930        |                                                                                                    |                 |
| 65-69           | 7,575        | Marital Status                                                                                     |                 |
| 70-74           | 8,675        | Total pop. 15 + by legal marital status                                                            | 265,11          |
| 75-79           | 7,355        | Never married (single)                                                                             | 78,15           |
| 80-84           | 5,650        | Legally married (and not separated)                                                                | 132,77          |
| 85+             | 4,735        | Separated, but still legally married                                                               | 8,81            |
|                 |              | Divorced                                                                                           | 24,64           |
| Education       |              | Widowed                                                                                            | 20,73           |
| Total populatio | n 15 to 24 v | ears by school attendance                                                                          | 39,06           |
| Not attending   |              |                                                                                                    | 14,920          |
| Attending sch   |              |                                                                                                    | 20,57           |
| Attending sch   |              |                                                                                                    | 3,56            |
|                 |              | ,<br>nd over by highest level of schooling                                                         | 260,71          |
| Less than gra   |              |                                                                                                    | 11,26           |
| Grades 9 to 1   |              |                                                                                                    | 86,23           |
|                 |              | al araduation certificate                                                                          | 54 33(          |