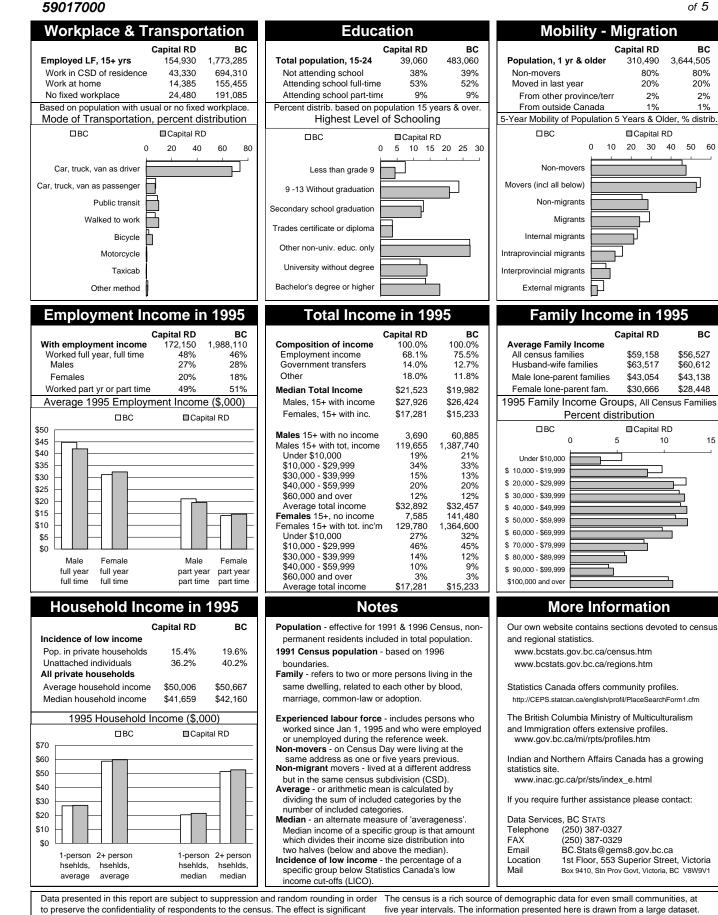

### 1996 Census Profile of British Columbia's Census Subdivisions (CSD) 59017000: Capital Regional District

Source data for tables and charts

|                                                                 |                  |                  | <u> </u> |
|-----------------------------------------------------------------|------------------|------------------|----------|
| Ethnic Origins                                                  |                  |                  |          |
| Total population by ethnic origin                               |                  | 313,605          |          |
| (single and multiple responses)                                 | Single           | Multiple         |          |
| Total population                                                | 155,690          | 157,920          |          |
| English                                                         | 47,390           | 97,985           |          |
| Canadian                                                        | 31,325           | 47,790           |          |
| Scottish                                                        | 12,475           | 70,860           |          |
| Chinese                                                         | 8,280            | 1,840            |          |
| German<br>Irish                                                 | 7,960<br>5,180   | 28,840<br>50,435 |          |
| Dutch                                                           | 4,380            | 9,105            |          |
|                                                                 |                  | ,                |          |
| French                                                          | 3,985            | 26,280           |          |
| East Indian                                                     | 3,255            | 805              |          |
| N. American Indian                                              | 3,125            | 6,405            |          |
| Ukrainian                                                       | 2,555            | 9,710            |          |
| Polish                                                          | 1,950<br>1,865   | 6,735            |          |
| Portuguese<br>Italian                                           | 1,865<br>1,770   | 1,120<br>5,745   |          |
| Itallall                                                        | 1,770            | 5,745            | l        |
| Labour Force Activity                                           |                  |                  | 1        |
| Unemployment rates                                              | Male             | Female           |          |
| Age 15+                                                         | 8.2              | 7.2              |          |
| Age 15-24                                                       | 14.2             | 14.5             |          |
| Age 25+                                                         | 7.1              | 5.7              |          |
| Employment Income in 1005                                       |                  |                  | I        |
| Employment Income in 1995<br>All persons with employment income |                  |                  |          |
| by work activity                                                |                  | 172,150          |          |
| y work dolivity                                                 | Male             | Female           |          |
| Nith emp. income by work activity                               | 88,235           | 83,915           |          |
| Ave. emp. income \$                                             | 31,550           | 21,953           |          |
| Standard error of Ave. emp. income S                            |                  | 152              |          |
| Worked full year, full time                                     | 47,335           | 35,195           |          |
| Ave. emp. income \$<br>Std. error of Ave. emp. income \$        | 42,019<br>276    | 32,342<br>193    |          |
| •                                                               | -                | 45,945           |          |
| Worked part year or part time<br>Ave. emp. income \$            | 38,605<br>19,505 | 45,945<br>14,604 |          |
| Std. error of Ave. emp. income \$                               | 19,505<br>314    | 14,604           |          |
|                                                                 | 011              | 201              | 1        |
| Total Income in 1995                                            | Male             | Female           |          |
| Population 15+ by income                                        | 123,345          | 137,370          |          |
| Without income                                                  | 3,690            | 7,585            |          |
| With income<br>Under \$1,000                                    | 119,655<br>4,645 | 129,780<br>5 165 |          |
| \$ 1,000 - \$ 2,999                                             | 4,645<br>3,770   | 5,165<br>5,895   |          |
| \$ 3,000 - \$ 4,999                                             | 3,235            | 5,785            |          |
| \$ 5,000 - \$ 6,999                                             | 4,680            | 6,715            |          |
| \$ 7,000 - \$ 9,999                                             | 6,555            | 11,215           |          |
| \$10,000 - \$11,999                                             | 4,740            | 9,005            |          |
| \$12,000 - \$14,999                                             | 7,105            | 12,440           |          |
| \$15,000 - \$19,999<br>\$20,000 - \$24,000                      | 10,155           | 15,895           |          |
| \$20,000 - \$24,999<br>\$25,000 - \$29,999                      | 9,225<br>9 315   | 11,945<br>10,430 |          |
| \$25,000 - \$29,999<br>\$30,000 - \$34,999                      | 9,315<br>9,545   | 10,430<br>10,695 |          |
| \$35,000 - \$39,999<br>\$35,000 - \$39,999                      | 9,545<br>8,650   | 7,180            |          |
| \$40,000 - \$44,999                                             | 8,400            | 4,740            |          |
| \$45,000 - \$49,999                                             | 6,385            | 3,365            |          |
| \$50,000 - \$59,999                                             | 9,305            | 4,805            |          |
| \$60,000 and over                                               | 13,945           | 4,500            |          |
| Average income \$                                               | 32,892           | 22,053           |          |
| Median income \$                                                | 27,926           | 17,281           |          |
| Std. error of ave. income \$                                    | 202              | 120              | l        |
| Household Income in 1995                                        | Average          | Median           | l        |
| One person households \$                                        | 27,202           | 21,454           |          |
| Std. error of ave. income \$                                    | 223              |                  |          |
| Two or more person households \$                                | 59,855           | 52,562           |          |
| Std error of ave income \$                                      | 315              |                  | 4        |