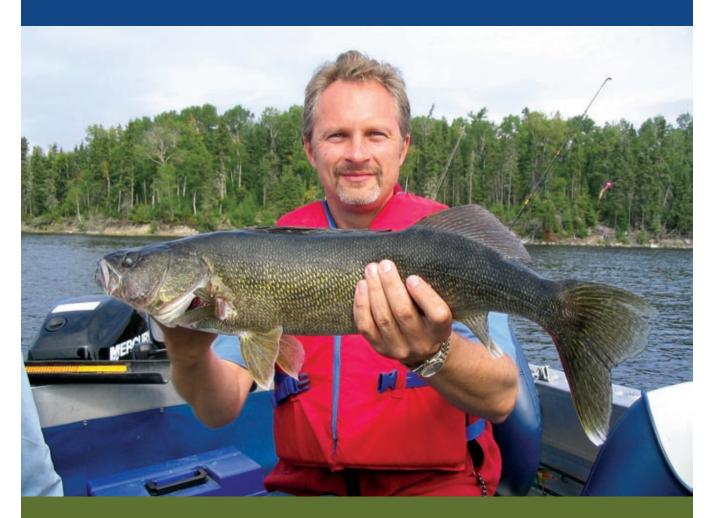

## Walleye

alleye are the essence of a northern experience. Where these golden fish thrive, the waters are rich and clean. They have a reputation for being a somewhat picky fish, yet they'll snap a jig so hard you can lose your rod. Walleye are also stubborn when it comes time to reel them in. They fight like Jack

Demsey did, with deliberate moves and a powerful finish.

Anyone who thinks walleye don't fight has never caught a big one. Trophy walleye are broken off every year by anglers who underestimate the power of these fine fish. Although the average walleye weighs 1 1/2 to 3 pounds (.68 to 1.36 kg), the Ontario record is a hefty 22.25 pounds (10.1 kg). Ten-pounders are possible anywhere.