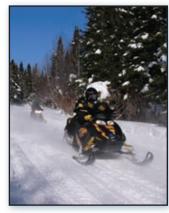

# Discover Snowmobile Paradise In Ontario

A snowmobile can skim over the snowy and frozen landscape to places that are only accessible during the winter. Snowmobiling can rekindle your childhood memories, when you just couldn't wait to go out and play in the snow. And no matter where your sled carries you, the breathtaking beauty and awe-inspiring immensity of winter in this great province will move you.

From the Lake of the Woods to the Ottawa River and from James Bay to the Great Lakes, Ontario rolls out the white carpet to welcome you to the best snowmobiling in the world! In Ontario, we have the trails, towns and terrain to fulfill every snowmobiler's fantasies. Whether you dream of snowmobile trails flanked by craggy cliffs...gliding across stake-marked, frozen lakes with pine-laden shores...roughing it in rustic cottages or relaxing at a luxurious resort...tripping by day in the dazzling snow or trekking by night under the Northern lights... you'll find the ultimate thrills on our groomed trails in "Snowmobile Paradise Ontario".

Trail riding is what Ontario snowmobiling is all about. Marked, mapped and interconnected trails make snowmobiling great fun for safe riders who drive with care and control. The Ontario Federation of Snowmobile Clubs (OFSC) operates 43,000 kilometres (25,000 miles) of maintained snowmobile trails, more than there are provincial highways. It is the largest recreational trail system in the world.