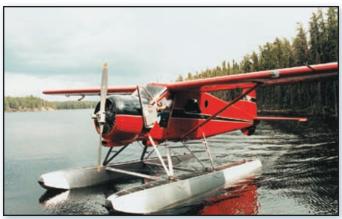

**FLY-IN SERVICES...** The person who hires his own plane and pilot takes the crow's flight route to where all the action is. A pontoon-equipped plane can get you from city or town to the surface of a wilderness lake, where your hosts at the fly-in camp

will have your guides and boats all ready to go. And if there is no scheduled commercial flight to take you from one area to another, when the spirit moves you, there are many charter services easily available. Your travel agent can arrange a whole fly-in package for you, in advance, or you can contact the people listed in this directory.

**RESTRICTED CARRIERS...** Many camps and lodges operate a restricted carrier float plane service to shuttle guests between the resort and a fixed jumping-off point, but the pilot is not licenced to roam the skies at will.