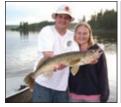

## Walleye

alleye are the essence of a northern experience. Where these golden fish thrive, the waters are rich and clean. They have a reputation for being a somewhat picky fish, yet they'll snap a jig so hard you can lose your rod. Walleye are also stubborn when it comes time to reel them in. They fight like Jack

Demsey did, with deliberate moves and a powerful finish.

Anyone who thinks walleye don't fight has never caught a big one. Trophy walleye are broken off every year by anglers who underestimate the power of these fine fish. Although the average walleye weighs 1 1/2 to 3 pounds (.68 to 1.36 kg), the Ontario record is a hefty 22.25 pounds (10.1 kg). Ten-pounders are possible anywhere.