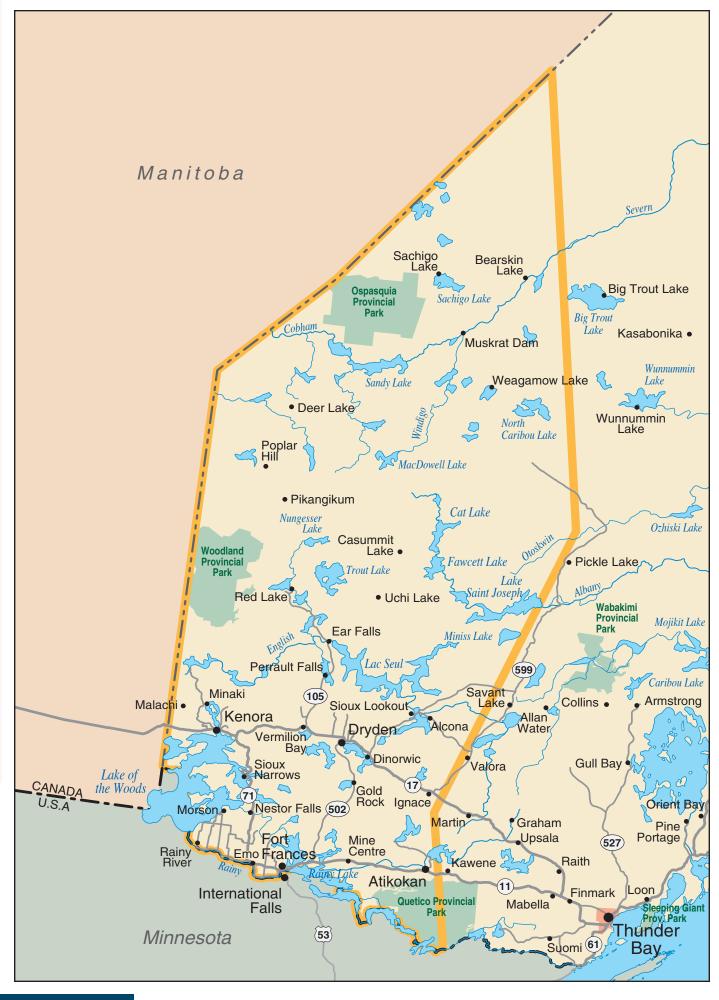

Ontario is truly a sportsman's paradise. It is bounded by Lake Superior and Lake Huron to the south and by the Tundra to the north; by the mighty Ottawa River to the east and the Manitoba border, some 2400 kilometres (1500 miles) to its west. Our pristine wilderness lakes and