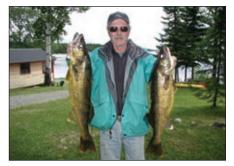

## Walleye

alleye are the essence of a northern experience. Where these golden fish thrive, the waters are rich and clean. They have a reputation for being a somewhat picky fish, yet they'll snap a jig so hard you can lose your rod. Walleye are also stubborn when it comes time to reel them in. They fight like Jack

Demsey did, with deliberate moves and a powerful finish.

Anyone who thinks walleye don't fight has never caught a big one. Trophy walleye are broken off every year by anglers who underestimate the power of these fine fish. Although the average walleye weighs 1 1/2 to 3 pounds (.68 to 1.36 kg), the Ontario record is a hefty 22.25 pounds (10.1 kg). Ten-pounders are possible anywhere.