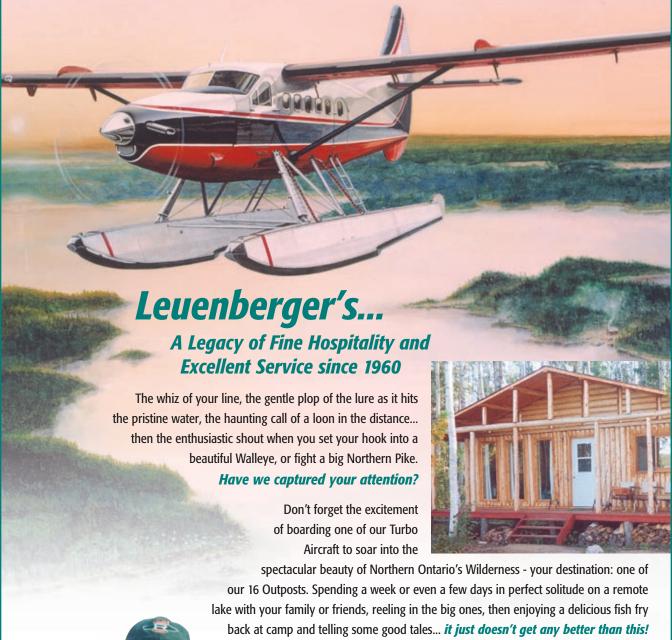

doors. We also have a playground for the little ones. Open May to October. Located on Wolf River, on highway 17. VISA accepted.





## Fish

the land of the giants...

Fly-in to the seclusion of Esnagami Lodge, north of Nakina, Ontario in the head waters of the famous Albany River water shed.

The Only Resort on Esnagami Lake

We offer great fishing amongst 200 islands for Walleye and trophy Pike. River fishing for speckled trout is also available.

Your choice of American Plan packages or Housekeeping packages.





Summer - P.O. Box 270 • Nakina • Ontario • POT 2HO • 1-807-329-5209 Winter - 153 October Crescent • London • Ontario • N6K 4W5 • 1-519-474-6988

*Visit us on the web at www.esnagami.com or email us at fish@esnagami.com* 

## Leuenberger's "KAG" Lodge and Wilderness Outposts



At our Kaganagiami Lake Lodge, you have the choice of cooking for yourself on the **Housekeeping Plan**, or enjoying superb meals prepared and served to you in the main lodge on the American Plan. Mid week "shore dinner" is a delicious

treat served to all lodge guests.

**TOLL FREE** phone: **1-888-246-6533** 

P.O. Box 60, Nakina, Ontario POT 2H0, Canada

Email: leunair@astrocom-on.com

Website: www.leuenberger.ca





## Welcome to Algoma Country

Perhaps the most appreciated of the many pleasant surprises facing visitors to Algoma Country, in Northern Ontario, is the fact that one can experience the thrill of rugged wilderness areas without having to forego the comforts of urban living.

ince much of the 22,000 square miles of Algoma Country is unspoiled wilderness, the possibilities