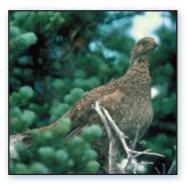

## **Upland** game birds

hether it's the eruption of a woodcock or a ruffed grouse at your feet, or the frozen silhouette of a conifer-perched spruce grouse, Ontario has it all. It's a prime selection, administered by a vast wilderness in autumn disguise. Infused with the aroma of frost-ripened leaves, Ontario delivers strong medicine for the upland hunter.

where regulations permit, or drawing a bow armed with bird points on standing or perched fowl.

Spruce grouse are perfect candidates for such methods, due to their marked preference for walking over flying. Distinguished by dark plumage accented by a splash of red above the eye, they favour coniferous forests peppered with small openings and can be abundant in sandy replanted areas.