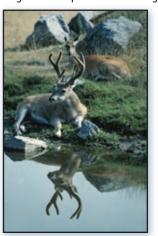

## White-tailed deer

ight now, a massive white-tailed buck is skirting the edge of a southern-Ontario farm field. Another monster is blunting his hooves as he walks along a shield-country ridge amid 100-year-old oak and Jack pines. Still another is peering out through a tangle of black spruce overlooking a logging road in the northwestern edge of the province. Although each has a different home range

and habitat, they have one thing in common. This fall, they'll carry their heavy set of polished antlers proudly through the north woods, challenging all rivals and turning even the most hardened hunters into Jello-kneed nimrods barely able to support their own weight. Hunt Ontario's whitetails, and you might consider getting leg braces.

Ontario's deer are big. Their northern range runs through a province known for deep snow and cold. Deer need

large bodies to survive in these conditions. Antler growth follows suit. The current Ontario records, a 189 1/8-scoring typical buck shot near Parry Sound, and a 250 1/8-scoring non-typical bruit taken in Rainy River district, prove Ontario's ability to grow monster bucks. Mild winters and great nutrition in recent years have meant that more