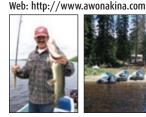

## Walleye

alleye are the essence of a northern experience. Where these golden fish thrive, the waters are rich and clean. They have a reputation for being a somewhat picky fish, yet they'll snap a jig so hard you can lose your rod. Walleye are also stubborn when it comes time to reel them in. They fight like Jack

Demsey did, with deliberate moves and a powerful finish.

Anyone who thinks walleye don't fight has never caught a big one. Trophy walleye are broken off every year by anglers who underestimate the power of these fine fish. Although the average walleye weighs 1 1/2 to 3 pounds (.68 to 1.36 kg), the Ontario record is a hefty 22.25 pounds (10.1 kg). Ten-pounders are possible anywhere.