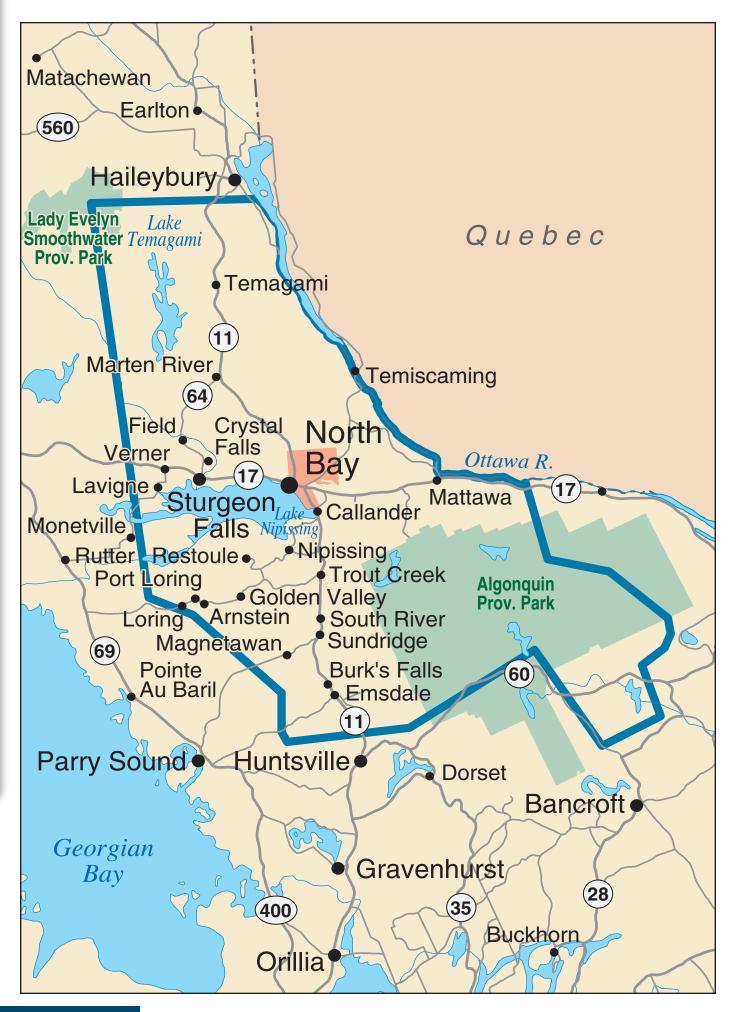

Ontario is truly a sportsman's paradise. It is bounded by Lake Superior and Lake Huron to the south and by the Tundra to the north; by the mighty Ottawa River to the east and the Manitoba border, some 2400 kilometres (1500 miles) to its west. Our pristine wilderness lakes and