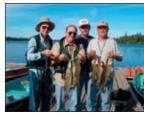

## Fishing in Ontario

very angler dreams of the perfect fishing experience, the perfect challenge, the perfect cast, and, of course, the perfect catch. Fortunately, there's still one place where those dreams are met - and exceeded. And that place is Ontario.

Ontario has a tremendous assortment of freshwater sport fish, but it has an even wider variety of places to catch them. From clear, cold lakes of only a few acres to the largest inland seas on the continent, from rushing streams to big, brawling rivers - whether you pursue your quarry from a boat or canoe, in chest waders, or from shore - there's a fishing hole with your name on it.