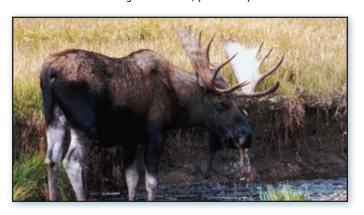

## Moose

ist drifts down a lonely creek, veiling fiery autumn colours. You raise your call and release the haunting bawl of a lonely cow moose across the hollow. Seconds later, you hear a twig snap and then another. You hold your breath and listen. Was that a grunt? Suddenly, there's a splash, like someone rolled a boulder in the water. A moose is in the shallows. Each wading step cuts the morning stillness. Ripples, telegraphed by long black legs, lap the shore. He's close.

A finger touches the safety; your heartbeat imitates a drumming grouse. A dark shape - magnificent, powerful, and majestic - emerges through the fog. Whatever happens next doesn't really matter. That image is seared to memory. You've come face to face with the monarch or the north woods, the bull moose.

Encounters like this bring moose hunters back to the north woods of Ontario each autumn. With gun (rifle, shotgun, and muzzleloader) seasons, bows-only seasons, and a special bows-and-muzzleloaders-only season, from September to mid-December, and more huntable country than you could explore in a lifetime, Ontario offers a wide range of moose-hunting opportunities.

These are big animals that require plenty of knock-down power. By mid-autumn a spring calf will weigh up to 400 pounds (180 kg), while an adult cow can push the scales to 800 pounds (363 kg). An adult bull in its prime can weigh as much as 1,400 pounds (636 kg). Classified as Canada moose for scoring recognition, they can sport antlers that stretch to 5 feet (1.5 m).