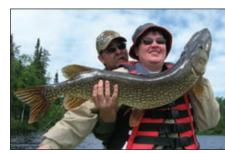

## Walleye

alleye are the essence of a northern experience. Where these golden fish thrive, the waters are rich and clean. They have a reputation for being a somewhat picky fish, yet they'll snap a jig so hard you can lose your rod. Walleye are also stubborn when it comes time to reel them in. They fight like Jack

Demsey did, with deliberate moves and a powerful finish.

Anyone who thinks walleye don't fight has never caught a big one. Trophy walleye are broken off every year by anglers who underestimate the power of these fine fish. Although the average walleye weighs 1 1/2 to 3 pounds (.68 to 1.36 kg), the Ontario record is a hefty 22.25 pounds (10.1 kg). Ten-pounders are possible anywhere.

For first-timers, a good guide is always a smart bet. Besides knowing local hotspots, most guides are willing to give on-the-water fishing seminars on tackle rigging and techniques for walleye.

Walleye are found in every region of the province. In most areas, fishing begins in mid-May, peaks in June, and remains steady throughout most of summer. Fall fishing, while not as consistent, often produces the biggest fish of the year. Many lakes also offer hard-water walleye fishing, often from the comfort of a heated ice hut.