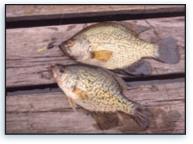

## **Panfish**

or most anglers, the word "panfish" conjures up visions of warm summer afternoons, a weathered dock, a gentle breeze, and a red and white bobber that dances on the surface. Worm dunking for plentiful sunfish, bluegill, bullheads, rock bass, and other panfish offers dependable action for the whole family. These days, though, panfishing in Ontario has also matured to a level

Crappie and yellow perch draw the biggest followings of diehard resident and non-resident anglers, since these fish grow the largest and are delicious in a fry pan. The Ontario black crappie record is 3.78 lbs. (1.71 kg), and the average size is 1/2- to 1 lb. (.23 to .45 kg). The provincial record yellow perch weighed 2.42 lbs. (1.1 kg), and they regularly top 3/4 pound (.34 kg) in productive waters.