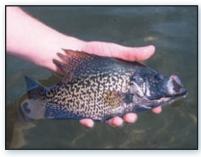

## **Panfish**

or most anglers, the word "panfish" conjures up visions of warm summer afternoons, a weathered dock, a gentle breeze, and a red and white bobber that dances on the surface. Worm dunking for plentiful sunfish, bluegill, bullheads, rock bass, and other panfish offers dependable action for the whole family. These days, though, panfishing in Ontario has also matured to a level

Crappie and yellow perch draw the biggest followings of diehard resident and non-resident anglers, since these fish grow the largest and are delicious in a fry pan. The Ontario black crappie record is 3.78 lbs. (1.71 kg), and the average size is 1/2- to 1 lb. (.23 to .45 kg). The provincial record yellow perch weighed 2.42 lbs. (1.1 kg), and they regularly top 3/4 pound (.34 kg) in productive waters.