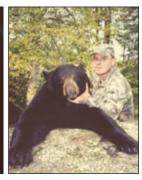

## Black bear

erched in a tree stand 12 feet above the forest floor, you've finally settled in to a serene mental state. Songbirds glide through the treetops;. A ruffed grouse struts in the clearing. Red squirrels chatter and chase in the pines. You could almost fall asleep. Then, the crisp snap of a twig changes everything.

He's out there, stone still in the shadows, testing the air, listening, and watching. If he's like other big bears, his approach will be agonizingly

slow. You freeze, knowing that he'll bolt at the first sign of something amiss. Another noise, this time soft padded feet slapping the trail.

He enters the clearing. Predatory eyes look right through you, as you stand frozen. A short eternity later, he breaks his stare and ambles towards the bait, muscles rippling, coat glistening slick and black. You tremble as you raise your rifle. He's the biggest black bear you've ever seen.

This is bear hunting in Ontario. With strong traditions and a population

estimated at either side of 100,000 of these great animals, bear hunters here have it as good as it gets.

Typically, sows weigh from 100 to 400 pounds (45.4 to 182 kg), while boars weigh from 250 to more than 600 pounds (114 to 272 kg). They're black, cinnamon, or various shades of brown. Eyesite is comparable to humans. Sense of hearing and smell are highly developed. They're wary and elusive, can smell food from 1 mile away, and move with blinding speed. A black bear is the stuff of legends.