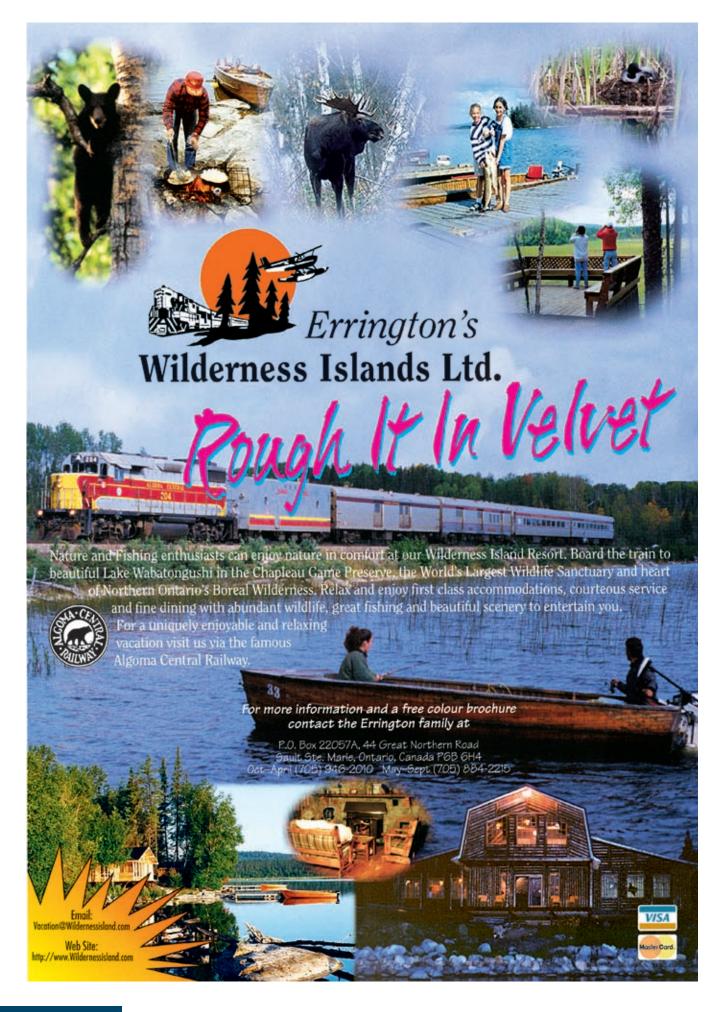

hest success rates in Ontario for both archery and rifle.

Fantastic Fishing and Hunting at one of our Wilderness Lodges or Remote Outposts located in a 10,000 square mile area north of Lake Superior.

Fish Pristing remote lakes for walleye, northerns, speckled trout and lake trout.





Our lodges are located in the remote shores of beautiful 27-mile Esnagi Lake in the unspoiled wilderness of Northern Ontario. Accessible only by float plane or train. We offer unsurpassed fishing & hunting, excellent accommodations and either the American or Deluxe Housekeeping Plan, top-notch equipment, friendly hospitality, attentive service, picture postcard scenery, peace and tranquility.

Be our guest at Mar Mac Lodge, brand new Lodge Eighty Eight, our new Northend Outpost or the Merekeme Outpost.







## PINE PORTAGE D LODGE



## KABY LODGE



Our turbine Cessna Caravan on amphibious floats... offers the safe reliability of land & water operations.



## aserving those who love the great outdoors since 1946.









#### First Class

Accommodations, Dining, Guest Services, Conference/Meeting Facilities, Fishing, Hunting & Marine Equipment



#### For more information or a full colour brochure contact:

Pine Portage Lodge & Kaby Lodge P.O. Box 1129-A, Wawa, Ontario POS 1K0 Phone (705) 856-2223 or Fax (705) 856-1049

Toll Free 1-800-363-4443 E-Mail - watsons@fishthefinest.com Website - www.FishTheFinest.com

| ,,,,,,,,,,,,,,,,,,,,,,,,,,,,,,,,,,,,,,, |    |  |
|-----------------------------------------|----|--|
| Address                                 | s: |  |

City:

State/Prov ·