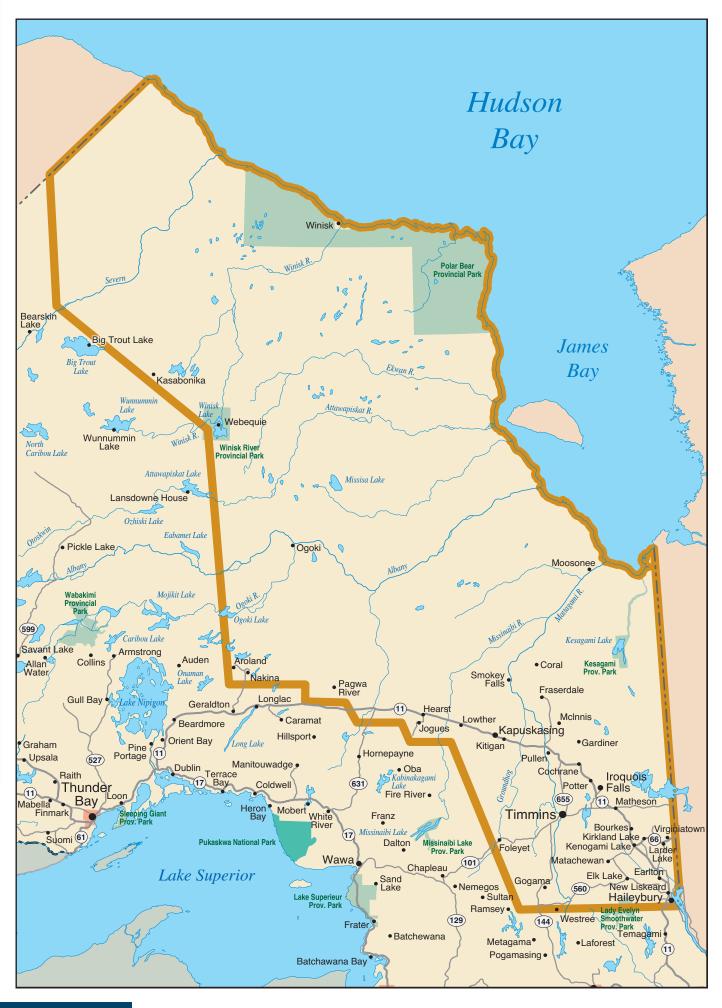

Ontario is truly a sportsman's paradise. It is bounded by Lake Superior and Lake Huron to the south and by the Tundra to the north; by the mighty Ottawa River to the east and the Manitoba border, some 2400 kilometres (1500 miles) to its west. Our pristine wilderness lakes and