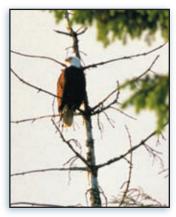

## Wildlife

In Ontario wildlife abounds in the forests and wetlands. A surprise awaits you around each corner. Be it old growth pine forest, a bald eagle's tree top nest or the clear, fresh water of a spring fed stream as it tumbles to it's rest in one of many lakes or rivers that dot the province. The varied terrain offers something for every one whether they are an expert or a novice trail rider.