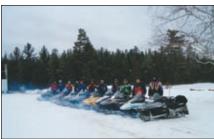

# Discover Snowmobile Paradise In Ontario

A snowmobile can skim over the snowy and frozen landscape to places that are only accessible during the winter. Snowmobiling can rekindle your childhood memories, when you just couldn't wait to go out and play in the snow. And no matter where your sled carries you, the breathtaking beauty and awe-inspiring immensity of winter in this great province will move you.

From the Lake of the Woods to the Ottawa River and from James Bay to the Great Lakes, Ontario rolls out the white carpet to welcome you to the best snowmobiling in the world! In Ontario, we have the trails, towns and terrain to fulfill every snowmobiler's fantasies. Whether you dream of snowmobile trails flanked by craggy cliffs...gliding across stake-marked, frozen lakes with pine-laden shores...roughing it in rustic cottages or relaxing at a luxurious resort...tripping by day in the dazzling snow or trekking by night under the Northern lights... you'll find the ultimate thrills on our groomed trails in "Snowmobile Paradise Ontario".

Trail riding is what Ontario snowmobiling is all about. Marked, mapped and interconnected trails make snowmobiling great fun for safe riders who drive with care and control. The Ontario Federation of Snowmobile Clubs (OFSC) operates 43,000 kilometres (25,000 miles) of maintained snowmobile trails, more than there are provincial highways. It is the largest recreational trail system in the world.