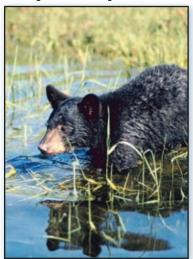

## Black bear

erched in a tree stand 12 feet above the forest floor, you've finally settled in to a serene mental state. Songbirds glide through the treetops;. A ruffed grouse struts in the clearing. Red squirrels chatter and chase in the pines. You could almost fall asleep. Then, the crisp snap of a twig changes everything.

He's out there, stone still in the shadows, testing the air, listening, and watching. If he's like other big bears, his approach will be agonizingly

slow. You freeze, knowing that he'll bolt at the first sign of something amiss. Another noise, this time soft padded feet slapping the trail.

He enters the clearing. Predatory eyes look right through you, as you stand frozen. A short eternity later, he breaks his stare and ambles towards the bait, muscles rippling, coat glistening slick and black. You tremble as you raise your rifle. He's the biggest black bear you've ever seen.

This is bear hunting in Ontario. With strong traditions and a population

estimated at either side of 100,000 of these great animals, bear hunters here have it as good as it gets.

Typically, sows weigh from 100 to 400 pounds (45.4 to 182 kg), while boars weigh from 250 to more than 600 pounds (114 to 272 kg). They're black, cinnamon, or various shades of brown. Eyesite is comparable to humans. Sense of hearing and smell are highly developed. They're wary and elusive, can smell food from 1 mile away, and move with blinding speed. A black bear is the stuff of legends.