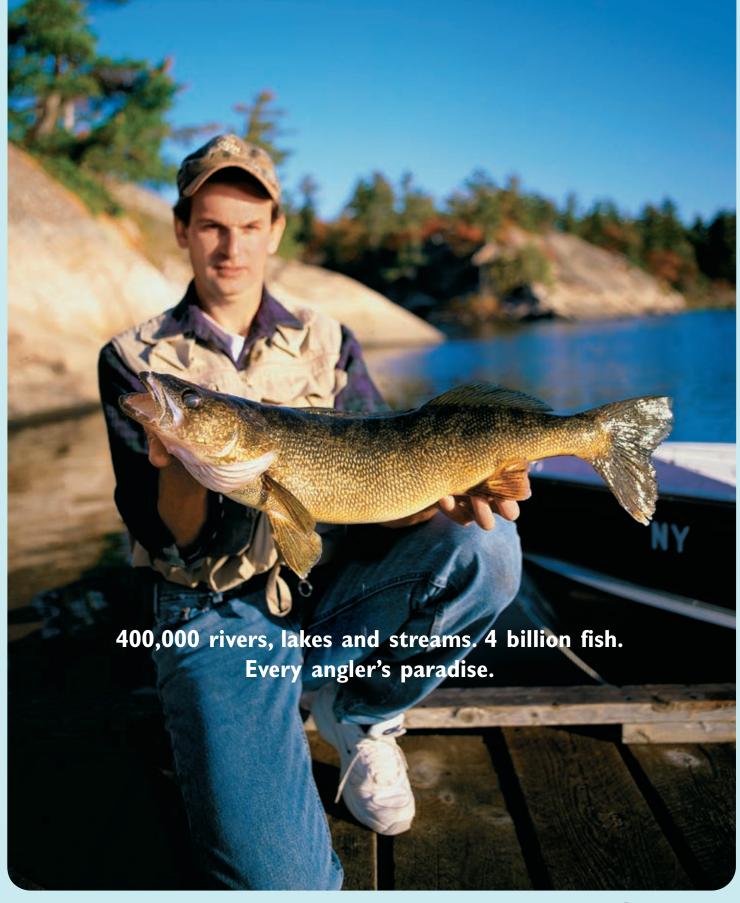

## Walleye

alleye are the essence of a northern experience. Where these golden fish thrive, the waters are rich and clean. They have a reputation for being a somewhat picky fish, yet they'll snap a jig so hard you can lose your rod. Walleye are also stubborn when it comes time to reel them in. They fight like Jack

Demsey did, with deliberate moves and a powerful finish.

Anyone who thinks walleye don't fight has never caught a big one. Trophy walleye are broken off every year by anglers who underestimate the power of these fine fish. Although the average walleye weighs 1 1/2 to 3 pounds (.68 to 1.36 kg), the Ontario record is a hefty 22.25 pounds (10.1 kg). Ten-pounders are possible anywhere.

## Fishing in Ontario

very angler dreams of the perfect fishing experience, the perfect challenge, the perfect cast, and, of course, the perfect catch. Fortunately, there's still one place where those dreams are met - and exceeded. And that place is Ontario.

Ontario has a tremendous assortment of freshwater sport fish, but it has an even wider variety of places to catch them. From clear, cold lakes of only a few acres to the largest inland seas on the continent, from rushing streams to big, brawling rivers - whether you pursue your quarry from a boat or canoe, in chest waders, or from shore - there's a fishing hole with your name on it.