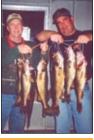

## Walleye

alleye are the essence of a northern experience. Where these golden fish thrive, the waters are rich and clean. They have a reputation for being a somewhat picky fish, yet they'll snap a jig so hard you can lose your rod. Walleye are also stubborn when it comes time to reel them in. They fight like Jack

Demsey did, with deliberate moves and a powerful finish.

Anyone who thinks walleye don't fight has never caught a big one. Trophy walleye are broken off every year by anglers who underestimate the power of these fine fish. Although the average walleye weighs 1 1/2 to 3 pounds (.68 to 1.36 kg), the Ontario record is a hefty 22.25 pounds (10.1 kg). Ten-pounders are possible anywhere.

For first-timers, a good guide is always a smart bet. Besides knowing local hotspots, most guides are willing to give on-the-water fishing seminars on tackle rigging and techniques for walleye.

Walleye are found in every region of the province. In most areas, fishing begins in mid-May, peaks in June, and remains steady throughout most of summer. Fall fishing, while not as consistent, often produces the biggest fish of the year. Many lakes also offer hard-water walleye fishing, often from the comfort of a heated ice hut.