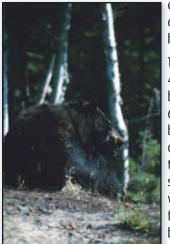

## Black bear

erched in a tree stand 12 feet above the forest floor, you've finally settled in to a serene mental state. Songbirds glide through the treetops;. A ruffed grouse struts in the clearing. Red squirrels chatter and chase in the pines. You could almost fall asleep. Then, the crisp snap of a twig changes everything.

He's out there, stone still in the shadows, testing the air, listening, and watching. If he's like other big bears, his approach will be agonizingly

slow. You freeze, knowing that he'll bolt at the first sign of something amiss. Another noise, this time soft padded feet slapping the trail.

He enters the clearing. Predatory eyes look right through you, as you stand frozen. A short eternity later, he breaks his stare and ambles towards the bait, muscles rippling, coat glistening slick and black. You tremble as you raise your rifle. He's the biggest black bear you've ever seen.

This is bear hunting in Ontario. With strong traditions and a population

estimated at either side of 100,000 of these great animals, bear hunters here have it as good as it gets.

Typically, sows weigh from 100 to 400 pounds (45.4 to 182 kg), while boars weigh from 250 to more than 600 pounds (114 to 272 kg). They're black, cinnamon, or various shades of brown. Eyesite is comparable to humans. Sense of hearing and smell are highly developed. They're wary and elusive, can smell food from 1 mile away, and move with blinding speed. A black bear is the stuff of legends.