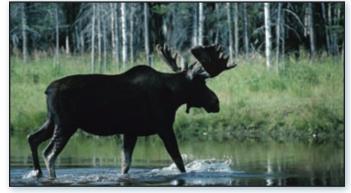

## Moose

ist drifts down a lonely creek, veiling fiery autumn colours. You raise your call and release the haunting bawl of a lonely cow moose across the hollow. Seconds later, you hear a twig snap and then another. You hold your breath and listen. Was that a grunt? Suddenly, there's a splash, like someone rolled a boulder in the water. A moose is in the shallows. Each wading step cuts the morning stillness. Ripples, telegraphed by long black legs, lap the shore. He's close.

A finger touches the safety; your heartbeat imitates a drumming grouse. A dark shape - magnificent, powerful, and majestic - emerges through the fog. Whatever happens next doesn't really matter. That image is seared to memory. You've come face to face with the monarch or the north woods, the bull moose.

Encounters like this bring moose hunters back to the north woods of Ontario each autumn. With gun (rifle, shotgun, and muzzleloader) seasons, bows-only seasons, and a special bows-and-muzzleloaders-only season, from September to mid-December, and more huntable country than you could explore in a lifetime, Ontario offers a wide range of moose-hunting opportunities.

These are big animals that require plenty of knock-down power. By mid-autumn a spring calf will weigh up to 400 pounds (180 kg), while an adult cow can push the scales to 800 pounds (363 kg). An adult bull in its prime can weigh as much as 1,400 pounds (636 kg). Classified as Canada moose for scoring recognition, they can sport antlers that stretch to 5 feet (1.5 m).