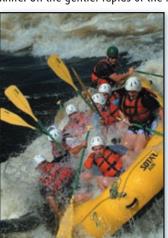

visit www.moccasintrailsfishing.com



# Whitewater Rafting in Ontario

Grab a paddle and hit one of Canada's most popular whitewater rafting destinations for pulse-quickening excitement on the topsy-turvy currents of the Ottawa River. Two different but equally exhilarating channels run through an 18 km (11 mi.) stretch of frothy, swirling water in the scenic Rocher Fendue Basin between Ottawa and Pembroke.



oasting Class III and IV rapids, the biggest whitewaters east of the Rockies will put your skill to the test. Experienced paddlers will find their thrills in the roaring waters and towering waves of the main channel. Paddle through daredevil sections with names like Hell's Half Mile, Lemming's Leap and Butcher's Knife. On the gentler rapids of the middle channel, the waters beckon



bodysurfers to dive in for a spin. And for those who prefer milder whitewater adventure, the Madawaska River is perfect for guided family-float trips or for learning the art of whitewater canoeing and kayaking. Several outfitters offer a variety of rafting excursions, from half-day to two-day trips with accommodation for groups of six or twelve and even for families with children. Many offer excursions where you get to sit back and leave the

steering to your guide. No matter what your skill or thrill level may be, you'll find outstanding whitewater adventure in Ontario

The beauty of the Ottawa is its size. Big rapids and warm water all summer combine to make the Ottawa Canada's top rafting and kayaking destination. Running through an island paradise of 175





islands, the Ottawa boas