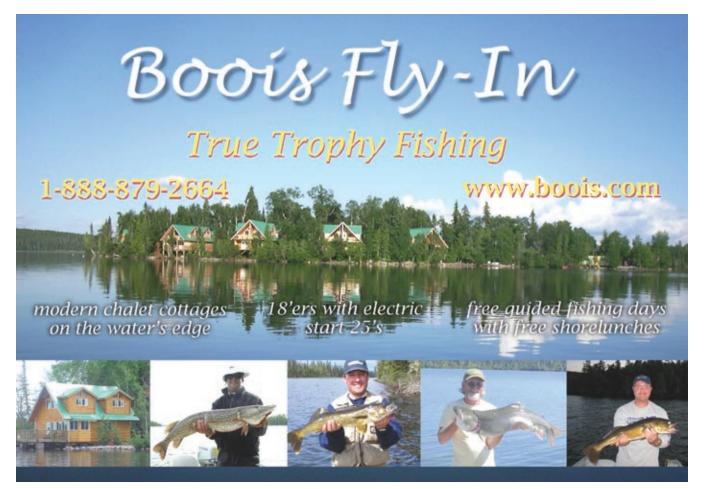

## HOW BIG IS YOUR TILLER?

SPECIAL INTRODUCTORY PRICING!

OptiMax. More than 20 feet of the biggest, baddest fishing machine you've

ever seen. Loaded with industry-leading Lund fishing features. Built with unmatched Lund quality and durability. Designed for wide-open fishability and unparalleled boat control. Committed to the idea that no water is big enough

and no weather is rough enough to stop a Lund from getting to the fish.

Get your new Pro Guide for \$34,495 (CDN)

**YERCURY** 

See this incredible new boat at your Lund dealer, and be sure to visit us @ www.lundboats.ca