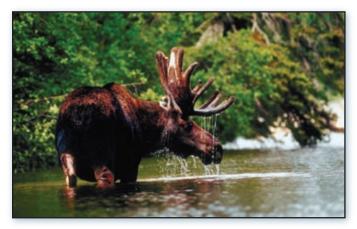

## Moose

ist drifts down a lonely creek, veiling fiery autumn colours. You raise your call and release the haunting bawl of a lonely cow moose across the hollow. Seconds later, you hear a twig snap and then another. You hold your breath and listen. Was that a grunt? Suddenly, there's a splash, like someone rolled a boulder in the water. A moose is in the shallows. Each wading step cuts the morning stillness. Ripples, telegraphed by long black legs, lap the shore. He's close.

A finger touches the safety; your heartbeat imitates a drumming grouse. A dark shape - magnificent, powerful, and majestic - emerges through the fog. Whatever happens next doesn't really matter. That image is seared to memory. You've come face to face with the monarch or the north woods, the bull moose.

Encounters like this bring moose hunters back to the north woods of Ontario each autumn. With gun (rifle, shotgun, and muzzleloader) seasons, bows-only seasons, and a special bows-and-muzzleloaders-only season, from September to mid-December, and more huntable country than you could explore in a lifetime, Ontario offers a wide range of moose-hunting opportunities.

These are big animals that require plenty of knock-down power. By mid-autumn a spring calf will weigh up to 400 pounds (180 kg), while an adult cow can push the scales to 800 pounds (363 kg). An adult bull in its prime can weigh as much as 1,400 pounds (636 kg). Classified as Canada moose for scoring recognition, they can sport antlers that stretch to 5 feet (1.5 m).