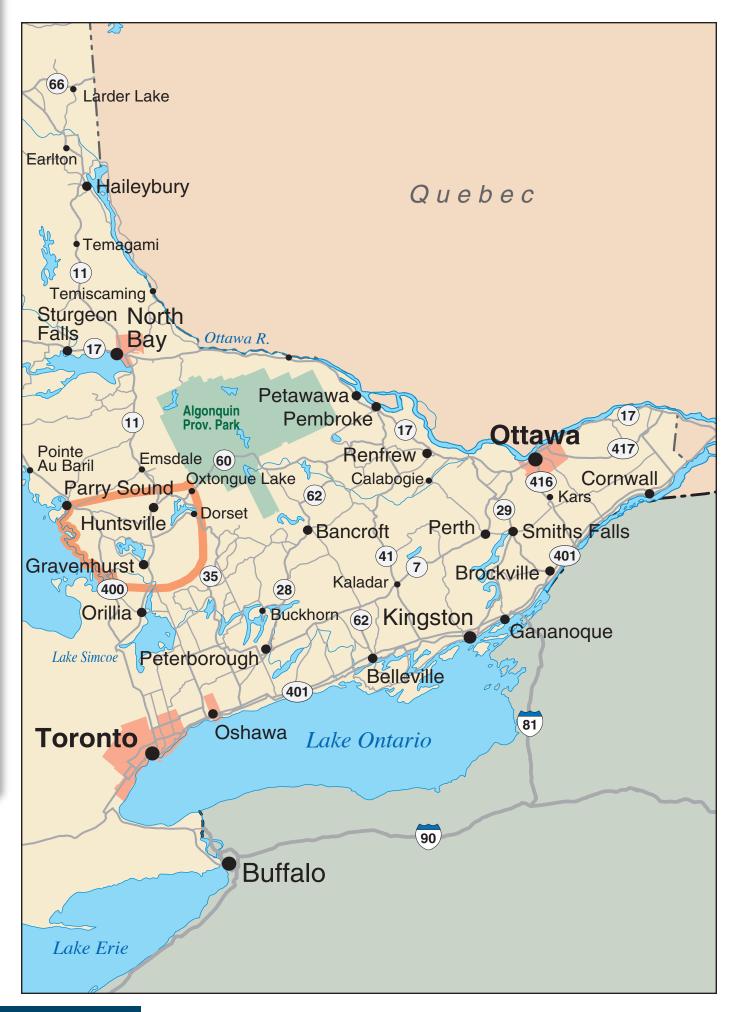

Ontario is truly a sportsman's paradise. It is bounded by Lake Superior and Lake Huron to the south and by the Tundra to the north; by the mighty Ottawa River to the east and the Manitoba border, some 2400 kilometres (1500 miles) to its west. Our pristine wilderness lakes and

waterbodies teem with walleye, bass, pike, and trout. Our country-side calls out to those who are seeking relaxation and solitude amongst some of the most beautiful scenery your eyes will ever see. Our forests are home to moose, bear, deer, and countless other species of flora and fauna. All this is waiting for you.

NOTO is a non-profit association representing 325 member tourism operations. Our members operate lodges, resorts, camps, camping/trailer parks, canoe outfitters, and fly-in services located in the

heart of the Canadian wilderness. Accommodations range from luxurious resorts to little log cabins. Come stay with us and experience the abundance of nature. Bring your friends, bring your family. Mother nature is waiting for you.