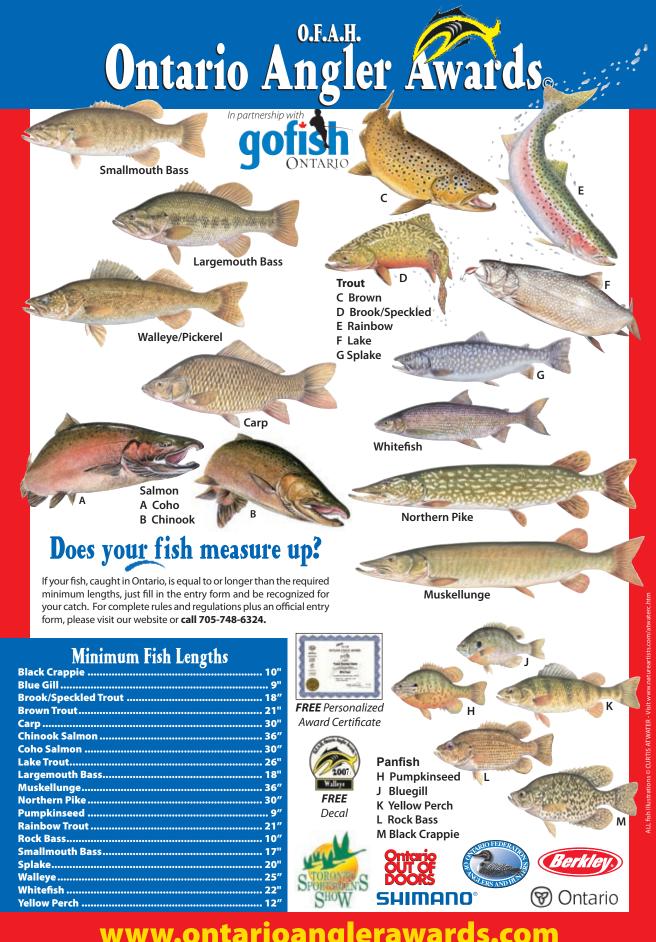

reams to big, brawling rivers - whether you pursue your quarry from a boat or canoe, in chest waders, or from shore - there's a fishing hole with your name on it.

If you're looking for an exciting fishing adventure, charter a boat for the day. It's a perfect way to explore Ontario's magnificent waterways. Or board a float plane or train and take off to a remote lake.



For additional information, including fishing tips from the pro's, where to fish in ontario, and tools to help you plan the ulimate fishing adventure in Ontario, visit the following website:

## http://www.gofishinontario.com

Once you've visited this site, you'll find links to a variety of other sites that will provide you with a wealth of information to help you choose and prepare your next fishing vacation in Ontario.



www.ontarioanglerawards.com



## Paddling In Ontario

The challenge of a wilderness expedition is something that builds character and tests one's self-reliance. Experience an extended canoe trips or sea kayaking tour and access remote natural wonders and wildlife habitats. There are trips for adventurous souls and wilderness seekers of a variety of paddling skill and fitness levels. Experienced outfitters will help you enjoy the best of the world's freshwater canoe routes, sea kayaking and whitewater adventure holidays. Paddling in the 21st century has come a long way from the 'roughing-it' canoe trips of yesteryear. Come experience it in Ontario.

## **Wilderness Canoe Trips**

s recently as the 1970s, a wilderness canoe trip was considered to be an adventure where enduring the hardshi