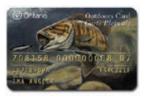

## **Sport Fishing Licence Tag**

With a Resident Sport Fishing Licence Tag affixed to the Outdoors Card, the angler is eligible to catch and possess fish as specified beside the "S" on the Division/Species Table . The Resident Sport Fishing Licence Tag is for anglers who wish to have full catch and possession fishing privileges.

## **Resident Fishing Licence Tag Fees**

| (prices include applicable taxes)                                    |                   |
|----------------------------------------------------------------------|-------------------|
| Outdoors Card                                                        | *\$5.94           |
| 3-Year Sport Fishing Tag                                             | \$69.87           |
| 3-Year Conservation Fishing Tag                                      | \$40.86           |
| 1-Year Sport Fishing Tag                                             | \$23.39           |
| 1-Year Conservation Fishing Tag                                      | \$13.62           |
| 1-Day Fishing Licence                                                | \$9.91            |
| Temporary Sport Fishing Tag**                                        | \$29.23           |
| Temporary Conservation Fishing Tag**                                 | \$19.56           |
| *The Outdoors Card is not a licence - a licence tag must be purchase | ed and affixed to |