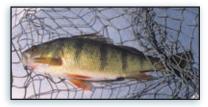

Crappie and yellow perch draw the biggest followings of diehard resident and non-resident anglers, since these fish grow the largest and are delicious in a fry pan. The Ontario black crappie record is 3.78 lbs. (1.71 kg), and the average size is 1/2- to 1 lb. (.23 to .45 kg). The provincial record yellow perch weighed 2.42 lbs. (1.1 kg), and they regularly top 3/4 pound (.34 kg) in productive waters.