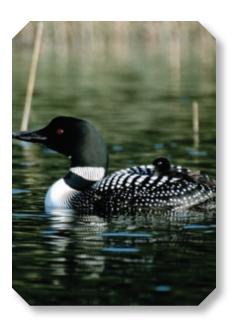

## Walleye

alleye are the essence of a northern experience. Where these golden fish thrive, the waters are rich and clean. They have a reputation for being a somewhat picky fish, yet they'll snap a jig so hard you can lose your rod. Walleye are also stubborn when it comes time to reel them in. They fight like Jack

Demsey did, with deliberate moves and a powerful finish.

Anyone who thinks walleye don't fight has never caught a big one. Trophy walleye are broken off every year by anglers who underestimate the power of these fine fish. Although the average walleye weighs 1 1/2 to 3 pounds (.68 to 1.36 kg), the Ontario record is a hefty 22.25 pounds (10.1 kg). Ten-pounders are possible anywhere.