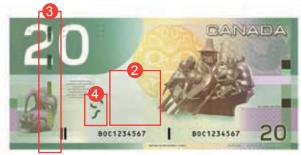

## CANADA'S PAPER MONEY

WITH SECURITY FEATURES THAT ARE RELIABLE, AND QUICK AND EASY TO USE!

© Bank of Canada / Banque du Canada Image of the note when held to the light.

© Bank of Canada / Banque du Canada Image of the note when not held to the light.

#### **SECURITY FEATURES ON CANADIAN BANK NOTES**

### 1 Metallic stripe

Tilt the note. Coloured numerals and two-toned maple leaves change colour and "move" within the shiny, metallic stripe.

### 2 Ghost image (watermark)

Hold the note to the light. A small, ghost-like image of the portrait appears. If the note is not backlit, the watermark is not visible.

### 3 Dashes (security thread)

On the back of the note, metallic dashes shift from gold to green when the note is tilted. Hold the note to the light. A continuous, solid vertical line can be seen from both sides of the note.

### 4 See-through number

Hold the note to the light. Like pieces of a jigsaw puzzle, the irregular marks on the front and back of the note form a complete and perfectly aligned numeral.

**Check to protect:** Think of verifying bank notes as the authorization process for cash transactions, just like getting an electronic authorization for credit and debit card payments.