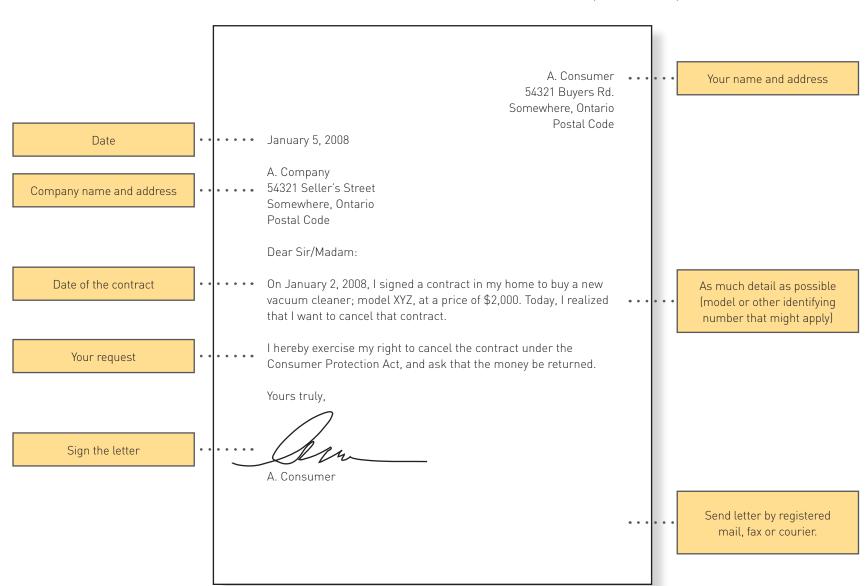

### What to do after an auto accident

- 1. Stop your vehicle.
- 2. Call 911 and follow the operator's instructions if:
  - someone is injured,
  - damage to property appears to be MORE than \$1,000, or
  - there is damage to the roadway or other public property.

If no one is injured AND total property damages are LESS than \$1,000, call your local police; they will decide whether to dispatch an officer.

If police are not dispatched, report to a Collision Reporting Centre within 24 hours. To locate a Collision Reporting Centre visit www.accsupport.com or call (416) 745-3301.

- **3.** If it is safe to do so, move your vehicle to the side of the road and turn on its hazard lights.
- 4. Write down:
  - Names, addresses, telephone and driver's licence numbers for all drivers, passengers and witnesses.
  - Licence plate numbers, insurance and registration information for all vehicles.
  - Specific details about the accident scene.
- **5.** Report the accident to your insurance company.