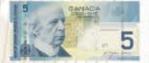

## CANADA'S PAPER MONEY

WITH SECURITY FEATURES THAT ARE RELIABLE, AND QUICK AND EASY TO USE!

© Bank of Canada / Banque du Canada Image of the note when held to the light.

© Bank of Canada / Banque du Canada Image of the note when not held to the light.

### 1 Metallic stripe

Tilt the note. Coloured numerals and two-toned maple leaves change colour and "move" within the shiny, metallic stripe.

### 2 Ghost image (watermark)

Hold the note to the light. A small, ghost-like image of the portrait appears. If the note is not backlit, the watermark is not visible.

### 3 Dashes (security thread)

On the back of the note, metallic dashes shift from gold to green when the note is tilted. Hold the note to the light. A continuous, solid vertical line can be seen from both sides of the note.

### 4 See-through number

Hold the note to the light. Like pieces of a jigsaw puzzle, the irregular marks on the front and back of the note form a complete and perfectly aligned numeral.

**Check to protect:** Think of verifying bank notes as the authorization process for cash transactions, just like getting an electronic authorization for credit and debit card payments.