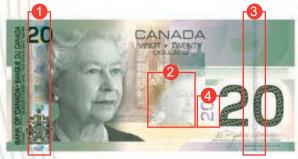

## CANADA'S PAPER MONEY

WITH SECURITY FEATURES THAT ARE RELIABLE, AND QUICK AND EASY TO USE!

© Bank of Canada / Banque du Canada Image of the note when held to the light.

© Bank of Canada / Banque du Canada Image of the note when not held to the light.

#### **SECURITY FEATURES ON CANADIAN BANK NOTES**

### 1 Metallic stripe

Tilt the note. Coloured numerals and two-toned maple leaves change colour and "move" within the shiny, metallic stripe.

### 2 Ghost image (watermark)

Hold the note to the light. A small, ghost-like image of the portrait appears. If the note is not backlit, the watermark is not visible.

### 3 Dashes (security thread)

On the back of the note, metallic dashes shift from gold to green when the note is tilted. Hold the note to the light. A continuous, solid vertical line can be seen from both sides of the note.

### 4 See-through number

Hold the note to the light. Like pieces of a jigsaw puzzle, the irregular marks on the front and back of the note form a complete and perfectly aligned numeral.

**Check to protect:** Think of verifying bank notes as the authorization process for cash transactions, just like getting an electronic authorization for credit and debit card payments.