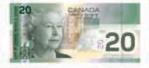

## CANADA'S PAPER MONEY

WITH SECURITY FEATURES THAT ARE RELIABLE, AND QUICK AND EASY TO USE!

© Bank of Canada / Banque du Canada Image of the note when held to the light.

© Bank of Canada / Banque du Canada Image of the note when not held to the light.

### 1 Metallic stripe

Tilt the note. Coloured numerals and two-toned maple leaves change colour and "move" within the shiny, metallic stripe.

### 2 Ghost image (watermark)

Hold the note to the light. A small, ghost-like image of the portrait appears. If the note is not backlit, the watermark is not visible.

### 3 Dashes (security thread)

On the back of the note, metallic dashes shift from gold to green when the note is tilted. Hold the note to the light. A continuous, solid vertical line can be seen from both sides of the note.

### 4 See-through number

Hold the note to the light. Like pieces of a jigsaw puzzle, the irregular marks on the front and back of the note form a complete and perfectly aligned numeral.

**Check to protect:** Think of verifying bank notes as the authorization process for cash transactions, just like getting an electronic authorization for credit and debit card payments.