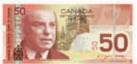

## CANADA'S PAPER MONEY

WITH SECURITY FEATURES THAT ARE RELIABLE, AND QUICK AND EASY TO USE!

© Bank of Canada / Banque du Canada Image of the note when held to the light.

© Bank of Canada / Banque du Canada Image of the note when not held to the light.

### 1 Metallic stripe

Tilt the note. Coloured numerals and two-toned maple leaves change colour and "move" within the shiny, metallic stripe.

### 2 Ghost image (watermark)

Hold the note to the light. A small, ghost-like image of the portrait appears. If the note is not backlit, the watermark is not visible.

### 3 Dashes (security thread)

On the back of the note, metallic dashes shift from gold to green when the note is tilted. Hold the note to the light. A continuous, solid vertical line can be seen from both sides of the note.

### 4 See-through number

Hold the note to the light. Like pieces of a jigsaw puzzle, the irregular marks on the front and back of the note form a complete and perfectly aligned numeral.

**Check to protect:** Think of verifying bank notes as the authorization process for cash transactions, just like getting an electronic authorization for credit and debit card payments.