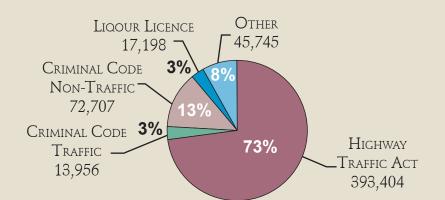

#### 2005 TOTAL CHARGES LAID • 543,010

|                              | 2001    | 2002    | 2003    | 2004    | 2005    |
|------------------------------|---------|---------|---------|---------|---------|
| Highway<br>Traffic Act       | 441,901 | 434,746 | 432,590 | 403,087 | 393,404 |
| Criminal Code<br>Traffic     | 15,859  | 15,327  | 15,188  | 14,161  | 13,956  |
| Criminal Code<br>Non-Traffic | 69,517  | 71,829  | 74,447  | 74,791  | 72,707  |
| Liquor Licence Act           | 17,834  | 17,807  | 19,229  | 17,496  | 17,198  |
| Other                        | 47,673  | 50,241  | 47,383  | 47,546  | 45,745  |
| TOTAL                        | 592,784 | 589,950 | 588,837 | 557,081 | 543,010 |

Source: Daily Activity Reporting (DAR)