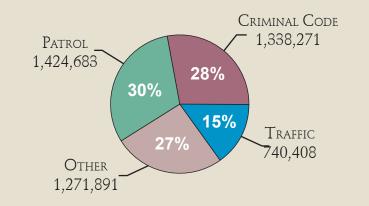

#### PATROL & OBLIGATED DUTY HOURS WORKED FIELD PERSONNEL

#### 2005 TOTAL HOURS • 4,775,253

|             | 2001      | 2002      | 2003       | 2004      | 2005      |
|-------------|-----------|-----------|------------|-----------|-----------|
| Crimal Code | 1,376,216 | 1,505,034 | 1,470,729  | 1,365,423 | 1,338,271 |
| Traffic     | 688,399   | 713,541   | 725,354    | 733,494   | 740,408   |
| Other       | 967,277   | 1,024,117 | 1,039,124  | 1,256,639 | 1,271,891 |
| Patrol      | 1,285,275 | 1,374,565 | 1,455,340, | 1,460,009 | 1,424,683 |
| TOTAL       | 4,317,167 | 4,617,257 | 4,689,547  | 4,815,585 | 4,775,253 |

Source: Daily Activity Reporting (DAR)