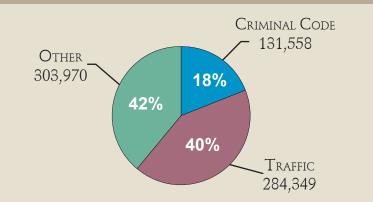

CALLS FOR SERVICE

#### 2005 TOTAL CALLS FOR SERVICE • 719,877

|             | 2001    | 2002    | 2003    | 2004    | 2005    |
|-------------|---------|---------|---------|---------|---------|
| Crimal Code | 136,981 | 148,545 | 150,802 | 139,368 | 131,558 |
| Traffic     | 221,738 | 242,921 | 251,753 | 283,333 | 284,349 |
| Other       | 221,306 | 242,721 | 272,142 | 304,778 | 303,970 |
| TOTAL       | 580,025 | 636,187 | 674,697 | 727,479 | 719,877 |

Source: Daily Activity Reporting (DAR)