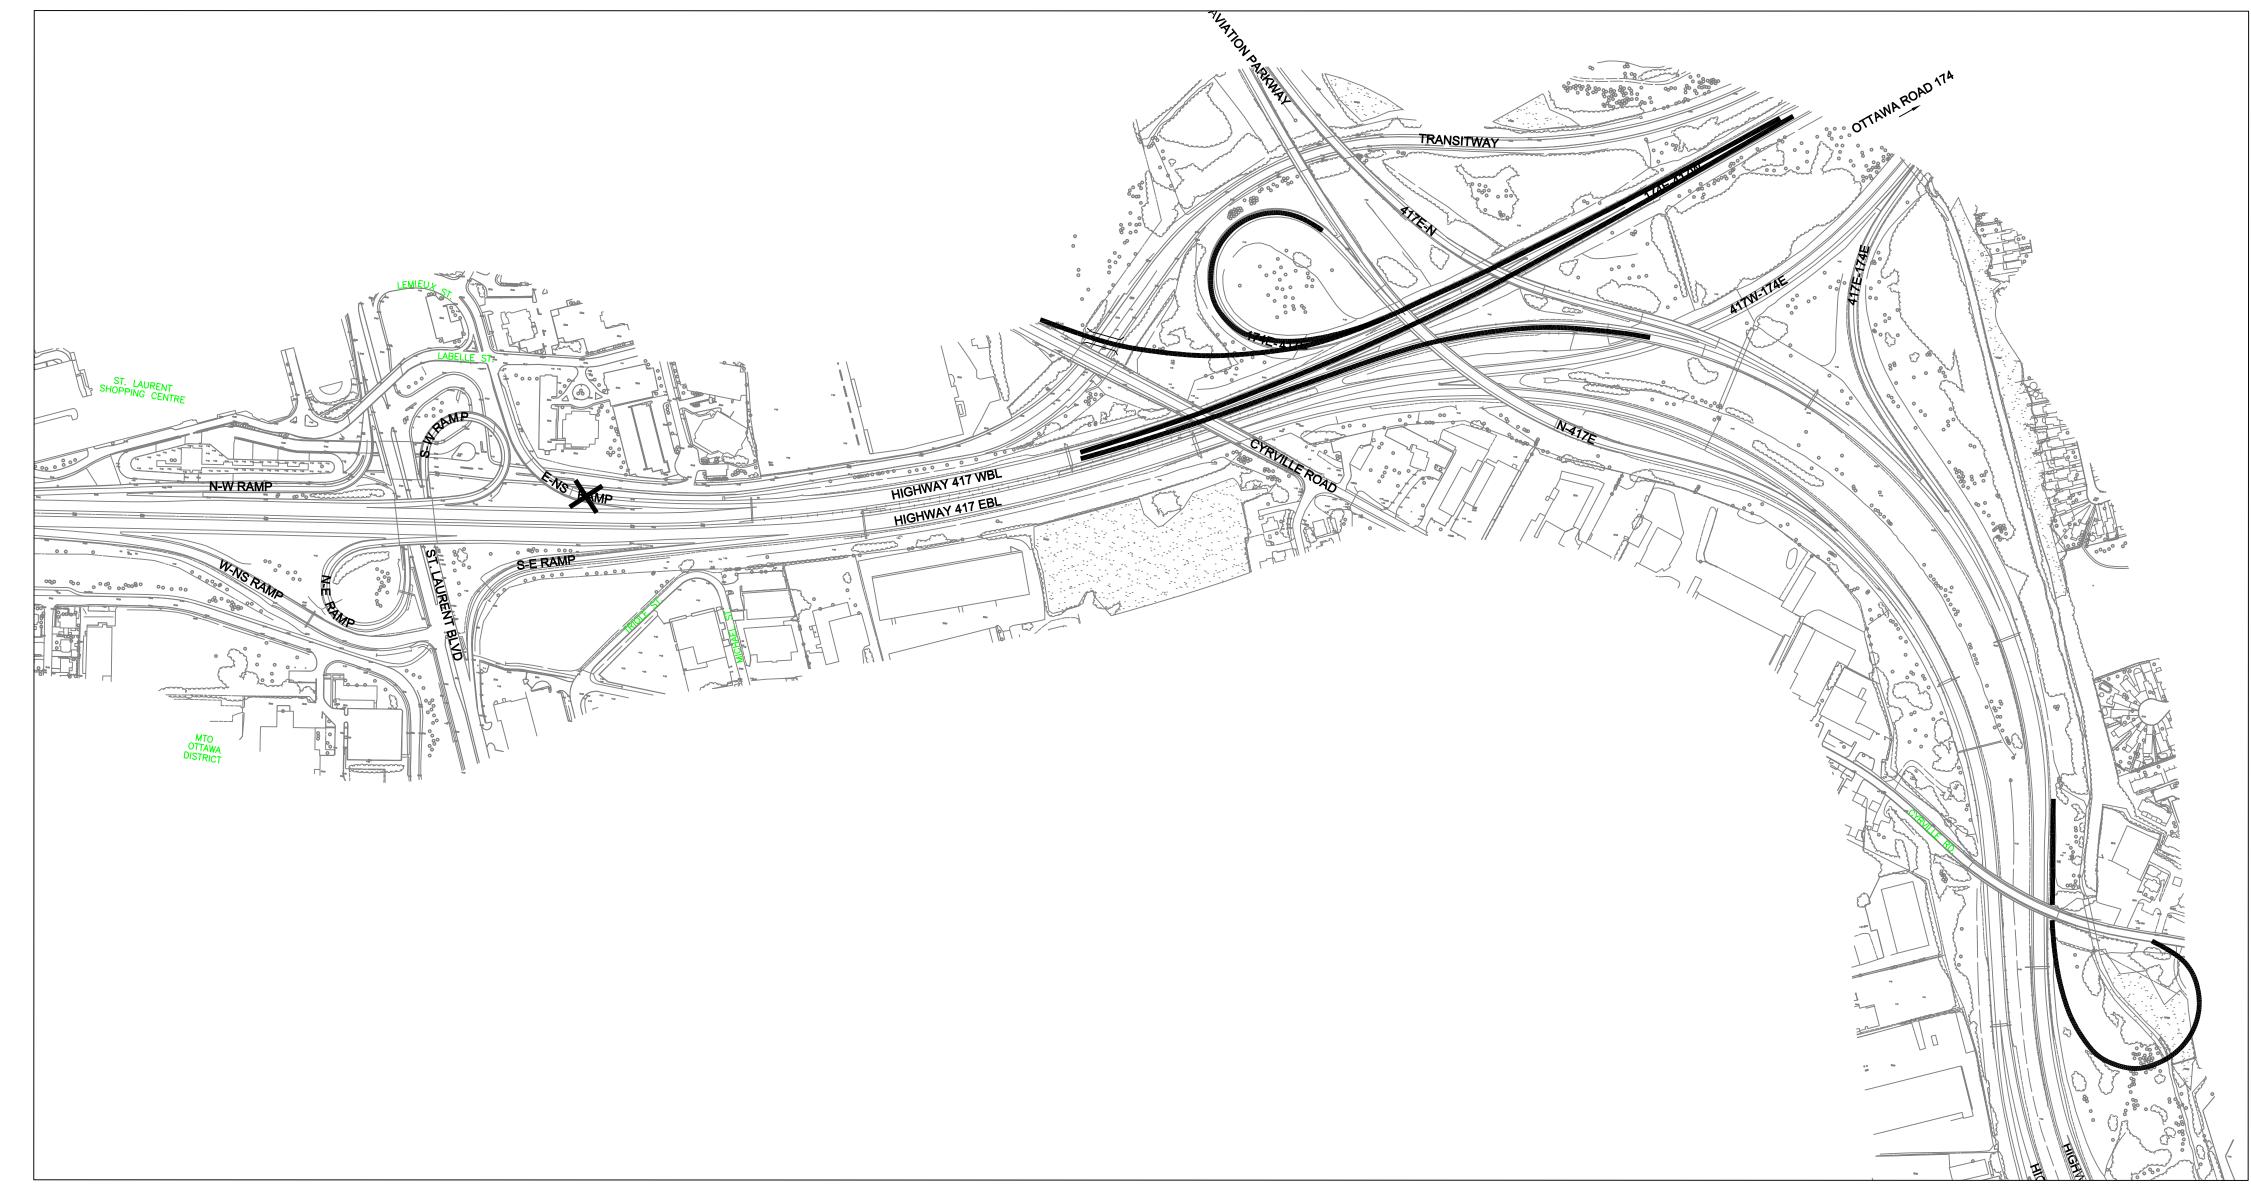

## ST. LAURENT BLVD TO AVIATION PARKWAY SHORT-LISTED ALTERNATIVES SKETCHES 37-1, 37-2 & 37-3

- 1. DO NOTHING
- 2. MINOR MODIFICATIONS - MODIFY SIGNING TO IMPROVE NOTIFICATION OF LANE ARRANGEMENT
- 3. MAJOR MODIFICATIONS
- FOR BOTH EB AND WB QUEENSWAY
- ST. LAURENT BLVD. TO OTTAWA RD. 174 - CLOSE WB OFF-RAMP AT ST. LAURENT BLVD. AND PROVIDE RAMP MOVEMENTS
- TO/FROM OTTAWA ROAD 174 VIA CYRVILLE RD. (SEE SKETCH 37-1)
  PREVENT MOVEMENT FROM ST. LAURENT INTERCHANGE TO

- ADD 1 ADDITIONAL THROUGH LANE IN EACH DIRECTION FROM

SKETCH 37-1: CLOSE WB OFF-RAMP AT ST. LAURENT BLVD. AND PROVIDE RAMP MOVEMENTS TO-FROM OTTAWA RD. 174 VIA CYRVILLE RD.

EB OTTAWA ROAD 174 (SEE SKETCH 37-2) - PREVENT MOVEMENT FROM WB QUEENSWAY TO ST. LAURENT INTERCHANGE (SEE SKETCH 37-3)