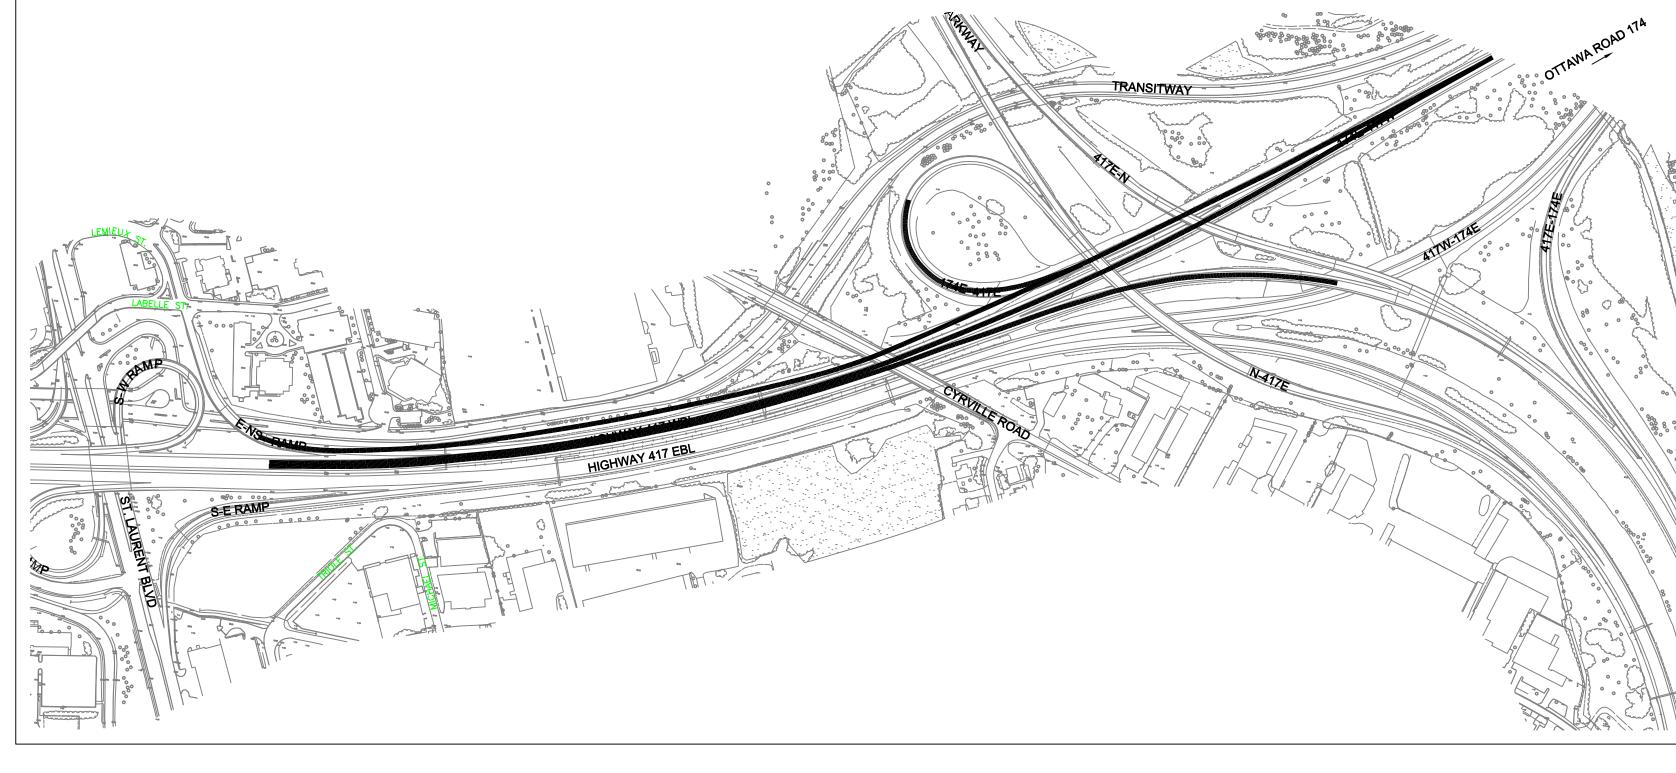

- ADD 1 ADDITIONAL THROUGH LANE IN EACH DIRECTION FROM

SKETCH 37-1: CLOSE WB OFF-RAMP AT ST. LAURENT BLVD. AND PROVIDE RAMP MOVEMENTS TO-FROM OTTAWA RD. 174 VIA CYRVILLE RD.

EB OTTAWA ROAD 174 (SEE SKETCH 37-2) - PREVENT MOVEMENT FROM WB QUEENSWAY TO ST. LAURENT INTERCHANGE (SEE SKETCH 37-3)

SKETCH 37-3: PREVENT MOVEMENT FROM WB QUEENSWAY TO ST. LAURENT INTERCHANGE

HIGHWAY 417, FROM HIGHWAY 416 TO ANDERSON ROAD PRELIMINARY DESIGN STUDY AND ENVIRONMENTAL ASSESSMENT G.W.P. 663-93-00