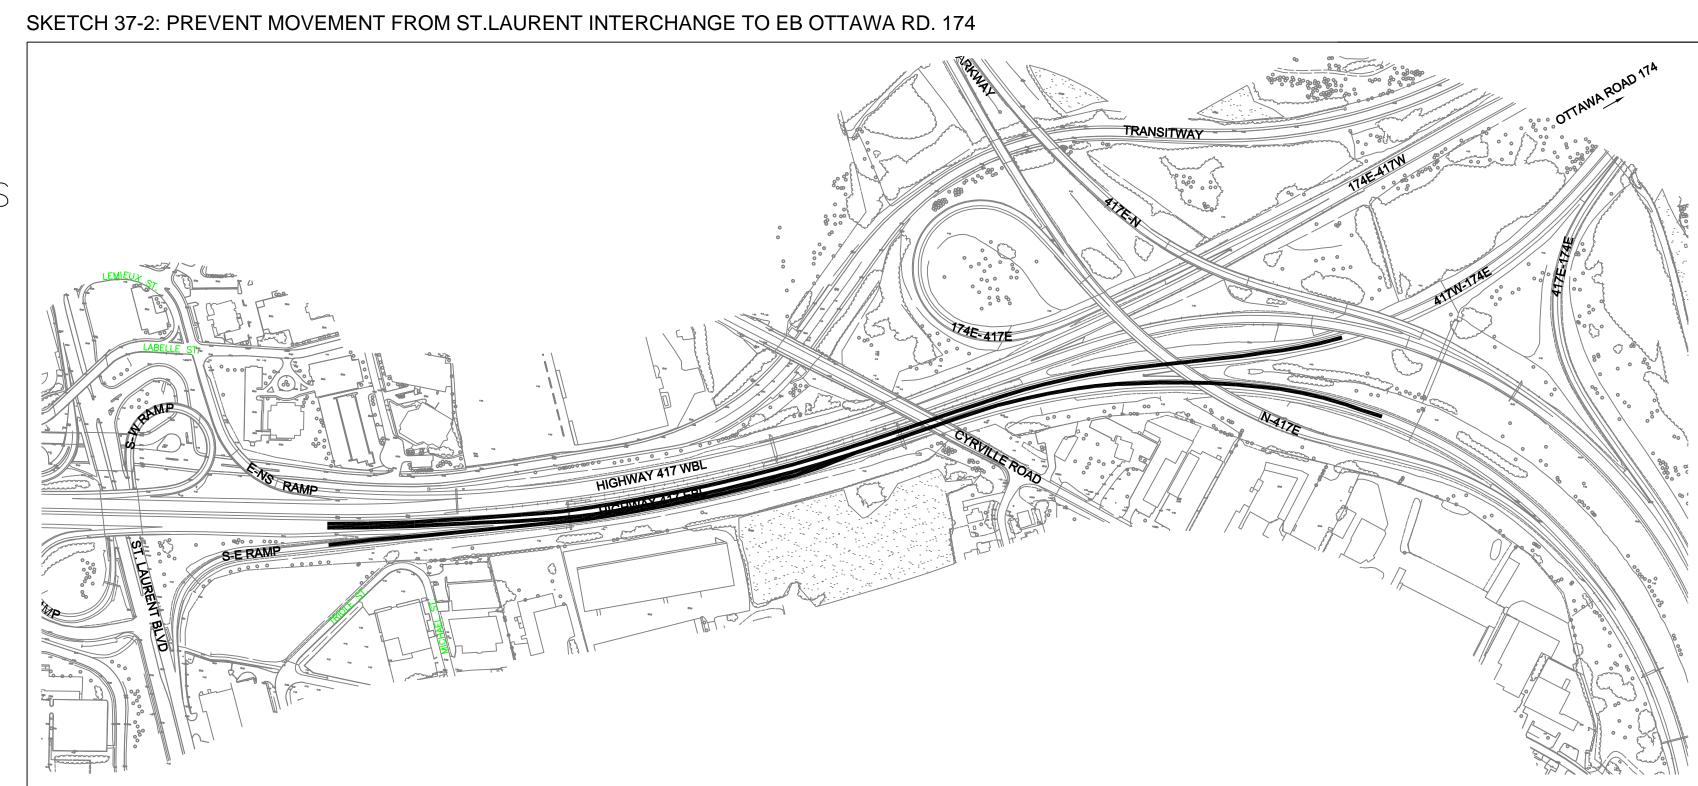

## ST. LAURENT BLVD TO AVIATION PARKWAY SHORT-LISTED ALTERNATIVES SKETCHES 37-1, 37-2 & 37-3

- 1. DO NOTHING
- 2. MINOR MODIFICATIONS - MODIFY SIGNING TO IMPROVE NOTIFICATION OF LANE ARRANGEMENT
- 3. MAJOR MODIFICATIONS
- FOR BOTH EB AND WB QUEENSWAY
- ST. LAURENT BLVD. TO OTTAWA RD. 174 - CLOSE WB OFF-RAMP AT ST. LAURENT BLVD. AND PROVIDE RAMP MOVEMENTS
- TO/FROM OTTAWA ROAD 174 VIA CYRVILLE RD. (SEE SKETCH 37-1)
  PREVENT MOVEMENT FROM ST. LAURENT INTERCHANGE TO

- ADD 1 ADDITIONAL THROUGH LANE IN EACH DIRECTION FROM

SKETCH 37-1: CLOSE WB OFF-RAMP AT ST. LAURENT BLVD. AND PROVIDE RAMP MOVEMENTS TO-FROM OTTAWA RD. 174 VIA CYRVILLE RD.

EB OTTAWA ROAD 174 (SEE SKETCH 37-2) - PREVENT MOVEMENT FROM WB QUEENSWAY TO ST. LAURENT INTERCHANGE (SEE SKETCH 37-3)