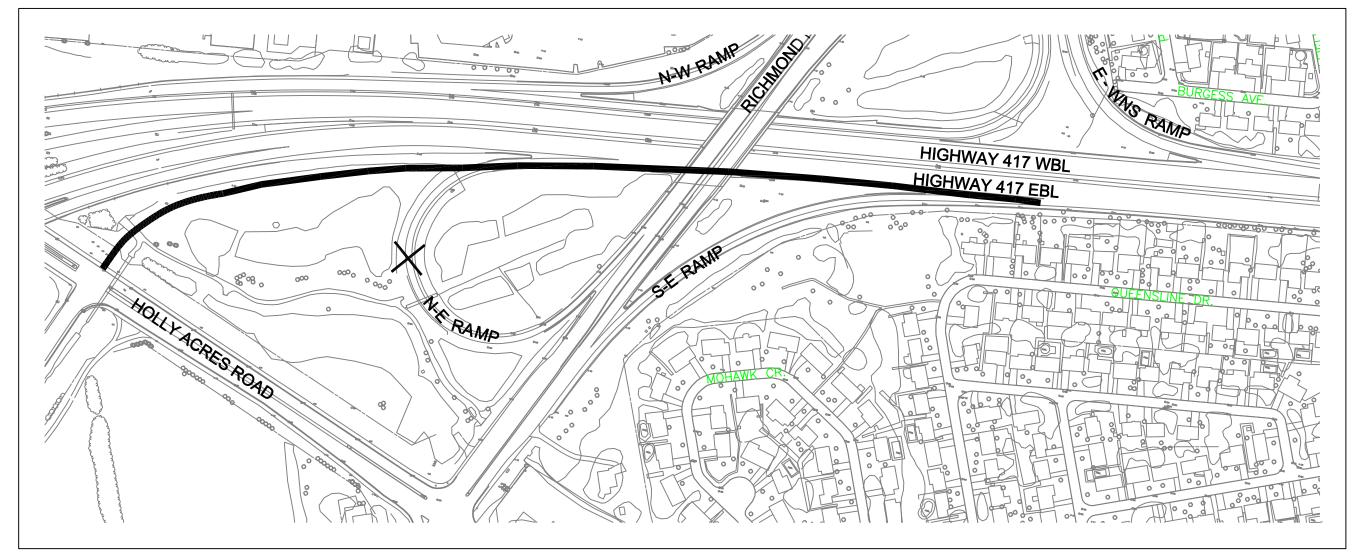

- CLOSE RICHMOND ROAD SOUTHBOUND TO QUEENSWAY EB LOOP RAMP AND RELOCATE TO HOLLY ACRES ROAD (SEE SKETCH BELOW)

> SKETCH 5: CLOSE RICHMOND ROAD SOUTHBOUND TO QUEENSWAY EB LOOP RAMP AND RELOCATE TO HOLLY ACRES ROAD