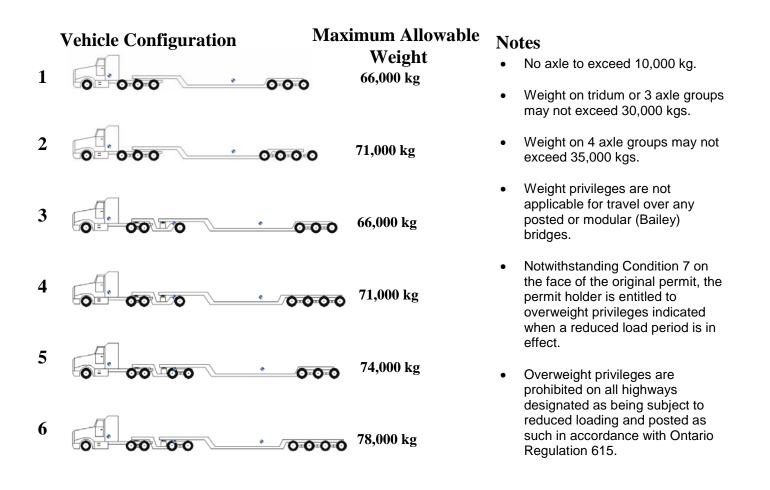

By appropriately indicating on the attached application and payment to MTO at the single trip permit fees prescribed in Regulation 381/98, one or both of the following privileges may be enacted:

- 1. Overall Authorized Length for the Vehicle and Load is hereby revised to 28 metres providing the overhang of the load past the centre of the rearmost axle does not exceed 4.65 metres.
- 2. Notwithstanding any weight restrictions indicated elsewhere on the permit, the authorized weights may be expanded to include the following weights for the various configurations as illustrated below. The appropriate Vehicle Configuration Number must be indicated in the application form.