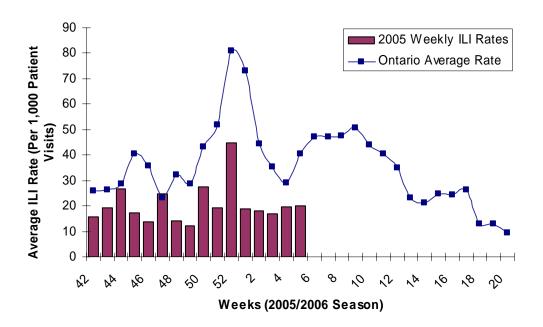

t, (January 29 to February 4, 2006).



SOURCE: MOHLTC [Provincial Influenza Activity Report (Appendix C) Database]

<sup>\*</sup> Influenza activity levels, as represented on this map, are assigned by local public health units and reported to the MOHLTC by the Tuesday following the end of the surveillance week at 4 pm. Activity levels are assigned based on laboratory confirmations, ILI reports from various sources, and laboratory-confirmed institutional outbreaks. Please refer to detailed definitions for the 2005-2006 season included in the Appendix.

Figure 3: Average influenza-like illness consultation rate (per 1,000 patient visits) reported by sentinel physicians\* in Ontario in 2005- 2006 season, by report week,

Compared to Ontario average<sup>†</sup> (1996/96 to 2004/05 seasons).



Source: Public Health Agency of Canada

<sup>\*</sup> Sentinel physician information is reported to Public Health Agency of Canada.

<sup>&</sup>lt;sup>†</sup>No data available for mean rate in previous years for weeks 21 to 39 (1996-1997 through 2002-2003 seasons). During weeks 20-39, 2002-2003/2004-2005 seasons, ILI is reported once every two weeks, on even weeks only.

Table 5: Average Influenza-like illness consultation rate (per 1,000 patient visits) reported by Sentinel Physicians\* in Ontario, by age group and postal code for week 5, 2006.

| Postal Code                     | 0 – 4 | 5 – 19 | 20 – 64 | 65 + | Unknown |
|---------------------------------|-------|--------|---------|------|---------|
| K0C1A0                          | 0     | 1      | 0       | 0    | 0       |
| K2