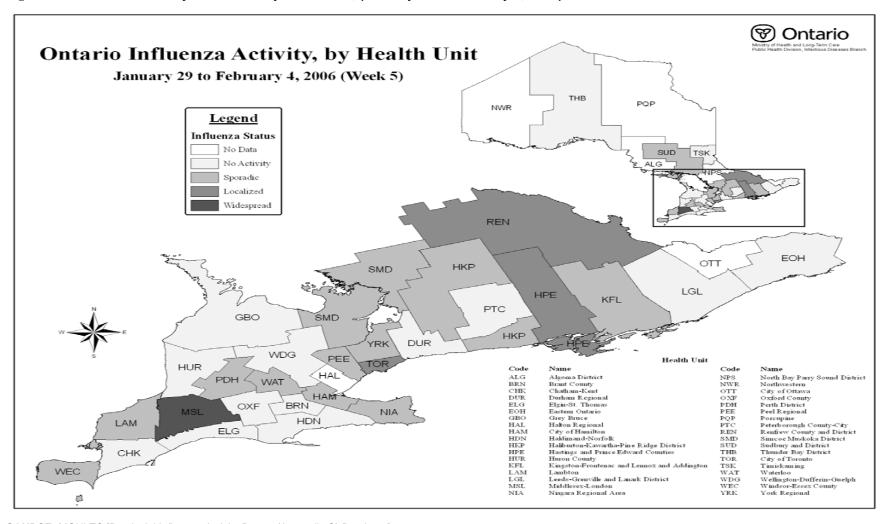

During week 5 of 2006, influenza activity in Ontario increased compared to that of the previous week. Twelve sporadically occurring cases of influenza (10 influenza A, 1 influenza B and 1 unspecified) were reported through iPHIS. In addition, 1 institutional outbreak attributed to influenza A in an acute care hospital was also reported. The highest level of influenza activity in Ontario was 'widespread activity', reported from Southwest region. Eastern region and Toronto reported 'localized activity', while the North East, North West, Central East and Central West reported 'sporadic activity'.