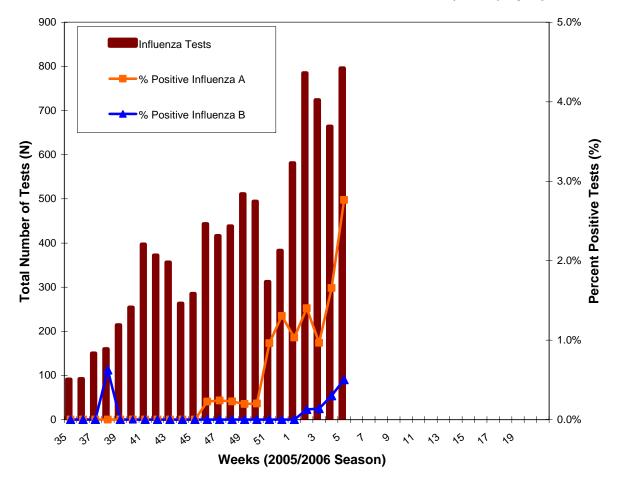

During week 5 of 2006, influenza activity in Ontario increased compared to that of the previous week. Twelve sporadically occurring cases of influenza (10 influenza A, 1 influenza B and 1 unspecified) were reported through iPHIS. In addition, 1 institutional outbreak attributed to influenza A in an acute care hospital was also reported. The highest level of influenza activity in Ontario was 'widespread activity', reported from Southwest region. Eastern region and Toronto reported 'localized activity', while the North East, North West, Central East and Central West reported 'sporadic activity'.