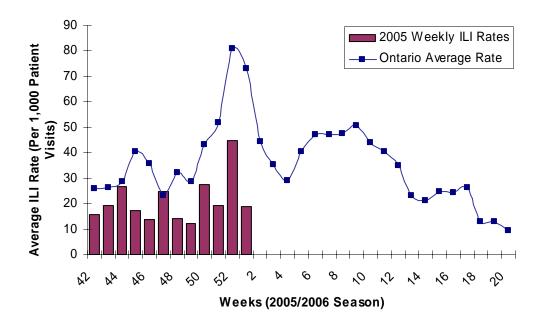

During week 1 of 2006, influenza activity remained similar to weeks 51-52, 2005. Six sporadically occurring cases were reported through iPHIS, and one institutional outbreak, attributed to influenza A, was reported. The highest level of current influenza activity in Ontario is 'localized activity', reported in the Toronto and Central West regions.