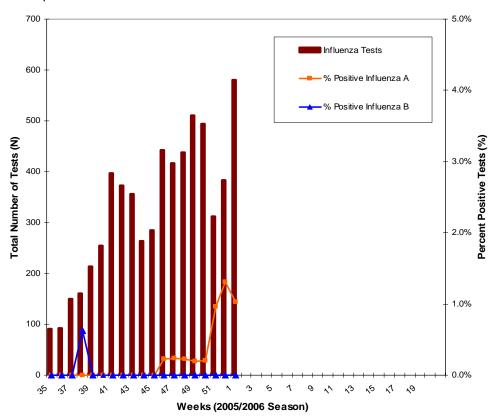

During week 1 of 2006, influenza activity remained similar to weeks 51-52, 2005. Six sporadically occurring cases were reported through iPHIS, and one institutional outbreak, attributed to influenza A, was reported. The highest level of current influenza activity in Ontario is 'localized activity', reported in the Toronto and Central West regions.