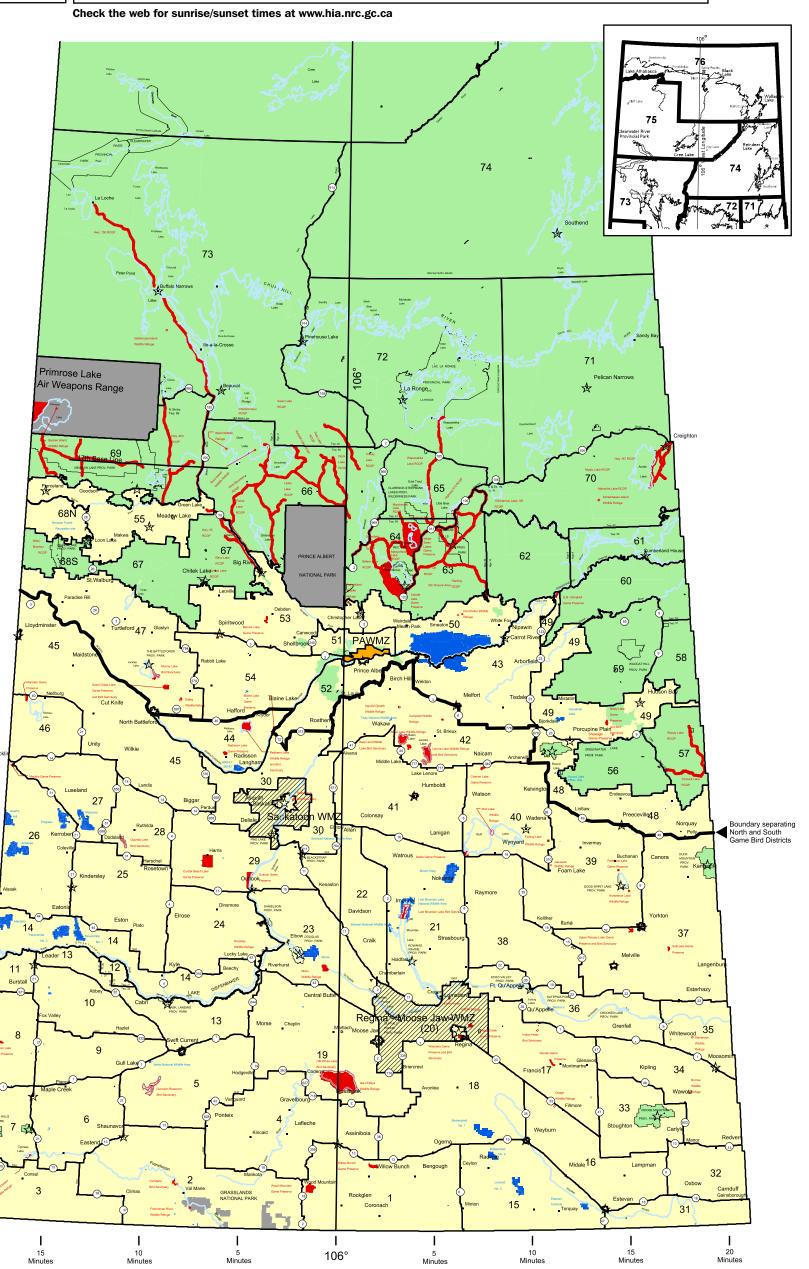

## **Wildlife Management Zones**

Provincial Forest
Department Office
Wildlife Management Units and Recreation Sites
Game Preserves, Wildlife Refuges, Bird Sanctuaries
No Hunting Areas (National Parks, Air Weapons Range)
Road Corridor Game Preserves
Shotgun-Archery-Muzzleloader Areas
North/South Game Bird District Dividing Line

No hunting of wildlife permitted between  $\frac{1}{2}$  hour after sunset and  $\frac{1}{2}$  hour before sunrise.

To calculate times for your hunting area, subtract one minute for every 16 kilometres (10 miles) east of 106 degrees longitude or add one minute for every 16 kilometres west of 106 degrees longitude.