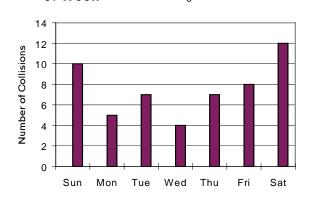

Collisions are most likely to take place during the late afternoon and early evening. More collisions take place on Fridays and Saturdays than on Sunday and weekdays.