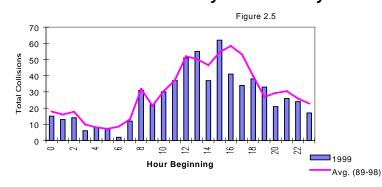

Collisions are most likely to take place during the late afternoon and early evening. More collisions take place on Fridays and Saturdays than on Sunday and weekdays.