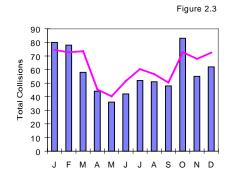

## **Time of Occurrence**

Figure 2.3 shows the highest number of collisions occurred during the winter months, November to March. Conversely Figure 2.1 shows more injury-producing collisions during the summer months.