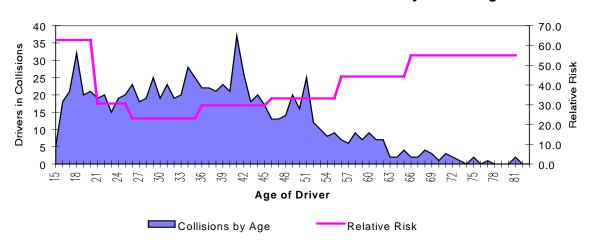

d licensing programs.

### Licensed Drivers and Drivers in Collisions by Driver Age

Figure 5.1

|                       | Under | 16    | 20    | 25    | 35    | 45    | 55    | 65   |        |        |
|-----------------------|-------|-------|-------|-------|-------|-------|-------|------|--------|--------|
|                       | 16    | to    | to    | to    | to    | to    | to    | and  | Not    |        |
|                       |       | 19    | 24    | 34    | 44    | 54    | 64    | Over | Stated | Total  |
| Licensed Drivers      | 73    | 1,181 | 2,374 | 7,242 | 7,806 | 5,171 | 1,859 | 665  | 0      | 26,371 |
| Drivers in Collisions | 16    | 91    | 94    | 214   | 235   | 148   | 66    | 27   | 90     | 981_   |

#### Drivers in Collisions and Relative Risk by Driver Age



# Collision Rates (Collisions Per 1,000 Licensed Drivers) by Severity and Driver Age

Figure 5.2

|                                               | 15<br>to<br>19 | 20<br>to<br>24 | 25<br>to<br>34 | 35<br>to<br>44 | 45<br>to<br>54 | 55<br>to<br>64 | 65<br>and<br>Over | Average<br>Rate |
|-----------------------------------------------|----------------|----------------|----------------|----------------|----------------|----------------|-------------------|-----------------|
| Property Damage<br>Personal Injury<br>& Fatal | 44.8<br>17.9   | 20.5           | 17.6<br>5.5    | 24.0           | 25.8<br>7.4    | 33.5<br>10.7   | 36.7<br>18.3      | 26.9<br>8.0     |
| Total                                         | 62.8           | 30.6           | 23.1           | 29.7           | 33.2