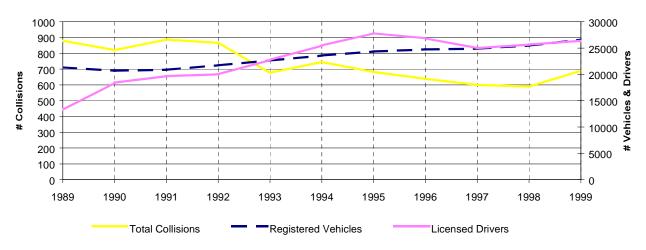

### Trends in Licensed Drivers, Registered Vehicles and Collisions

Figure 1.1

#### 3 Year Summary

| Registered Vehicles |  |
|---------------------|--|
| Licensed Drivers    |  |
| Total Collisions    |  |

| 1997   | 1998   | 1999   | % Change |
|--------|--------|--------|----------|
| 24,884 | 25,470 | 26,599 | 4.4      |
| 24,997 | 25,655 | 26,371 | 2.8      |
| 600    | 589    | 689    | 17.0     |