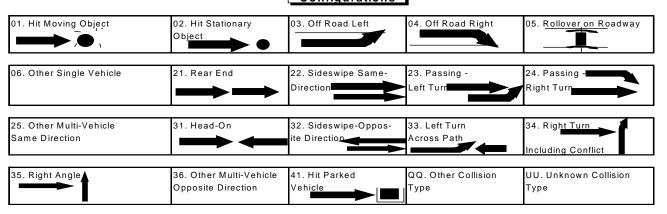

#### Collisions by Configuration and Severity

Figure 4.6

| Configuration*                         | Property Damage | Personal Injury | Fatal | Total | % of Total |
|----------------------------------------|-----------------|-----------------|-------|-------|------------|
| 01. Hit Moving Object                  |                 |                 |       |       |            |
| a) With Animal                         | 13              | 4               | 0     | 17    | 2.5        |
| b) With Pedestrian                     | 2               | 11              | 1     | 14    | 2.0        |
| c) Other                               | 0               | 1               | 0     | 1     | 0.1        |
| 02. Hit Stationary Object              | 46              | 5               | 1     | 52    | 7.0        |
| 03. Off Road Left                      |                 |                 |       |       |            |
| a) With Rollover                       | 12              | 23              | 1     | 36    | 5.2        |
| b) No Rollover                         | 11              | 8               | 0     | 19    | 2.8        |
| 04. Off Road Right                     |                 |                 |       |       |            |
| a) With Rollover                       | 21              | 18              | 1     | 40    | 5.8        |
| b) No Rollover                         | 20              | 10              | 0     | 30    | 4.4        |
| 05. Rollover on Roadway                | 7               | 5               | 0     | 12    | 1.7        |
| 06. Other Single Vehicle               | 5               | 3               | 0     | 8     | 1.2        |
| 21. Rear End                           | 70              | 36              | 0     | 106   | 15.4       |
| 22. Sideswipe -                        | 10              | 0               | 0     | 10    | 1.5        |
| Same Direction                         |                 |                 |       |       |            |
| 23. Passing - Left Turn                | 5               | 2               | 0     | 7     | 1.0        |
| 24. Passing - Right Turn               | 5               | 0               | 0     | 5     | 0.7        |
| 25. Other Multi-Vehicle                | 1               | 0               | 0     | 1     | 0.1        |
| Same Direction                         |                 |                 |       |       |            |
| 31. Head-On                            | 7               | 4               | 0     | 11    | 1.6        |
| 32. Sideswipe -                        | 11              | 3               | 0     | 14    | 2.0        |
| Opposite Direction                     |                 |                 |       |       |            |
| 33. Left Turn Across Path              | 11              | 0               | 0     | 11    | 1.6        |
| <ol><li>Right Turn Including</li></ol> | 5               | 2               | 0     | 7     | 1.0        |
| Conflict                               |                 |                 |       |       |            |
| 35. Right Angle                        | 67              | 13              | 0     | 80    | 11.6       |
| 36. Other Multi-Vehicle                | 16              | 0               | 1     | 17    | 2.5        |
| Opposite Direction                     |                 |                 |       |       |            |
| 41. Hit Parked Vehicle                 | 184             | 5               | 0     | 189   | 27.4       |
| QQ. Other Collision Type               | 0               | 0               | 0     | 0     | 0.0        |
| UU. Unknown Collision Type             | 2               | 0               | 0     | 2     | 0.3        |
| Total                                  | 531             | 153             | 5     | 689   | 100.0      |

#### \*Collision Configurations

#### Collisions by Configuration and Road System

Figure 4.7

| Configuration*             | NWT Highways | In Communities | Rural | Total | % of Total |
|----------------------------|--------------|----------------|-------|-------|------------|
| 01. Hit Moving Object      | -            |                |       |       |            |
| a) With Animal             | 17           | 0              | 0     | 17    | 2.5        |
| b) With Pedestrian         | 1            | 12             | 1     | 14    | 2.0        |
| c) Other                   | 0            | 1              | 0     | 1     | 0.1        |
| 02. Hit Stationary Object  | 6            | 46             | 0     | 52    | 7.5        |
| 03. Off Road Left          |              |                |       |       |            |
| a) With Rollover           | 31           | 5              | 0     | 36    | 5.2        |
| b) No Rollover             | 15           | 3              | 1     | 19    | 2.8        |
| 04. Off Road Right         |              |                |       |       |            |
| a) With Rollover           | 35           | 5              | 0     | 40    | 5.8        |
| b) No Rollover             | 20           | 8              | 2     | 30    | 4.4        |
| 05. Rollover on Roadway    | 10           | 1              | 1     | 12    | 1.7        |
| 06. Other Single Vehicle   | 2            | 5              | 1     | 8     | 1.2        |
| 21. Rear End               | 9            | 97             | 0     | 106   | 15.4       |
| 22. Sideswipe -            | 0            | 10             | 0     | 10    | 1.5        |
| Same Direction             |              |                |       |       |            |
| 23. Passing - Left Turn    | 0            | 7              | 0     | 7     | 1.0        |
| 24. Passing - Right Turn   | 1            | 4              | 0     | 5     | 0.7        |
| 25. Other Multi-Vehicle    | 0            | 1              | 0     | 1     | 0.1        |
| Same Direction             |              |                |       |       |            |
| 31. Head-On                | 1            | 9              | 1     | 11    | 1.6        |
| 32. Sideswipe -            | 4            | 9              | 1     | 14    | 2.0        |
| Opposite Direction         |              |                |       |       |            |
| 33. Left Turn Across Path  | 0            | 11             | 0     | 11    | 1.6        |
| 34. Right Turn Including   | 0            | 7              | 0     | 7     | 1.0        |
| Conflict                   |              |                |       |       |            |
| 35. Right Angle            | 0            | 78             | 2     | 80    | 11.6       |
| 36. Other Multi-Vehicle    | 1            | 16             | 0     | 17    | 2.5        |
| Opposite Direction         |              |                |       |       |            |
| 41. Hit Parked Vehicle     | 7            | 182            | 0     | 189   | 27.4       |
| QQ. Other Collision Type   | 0            | 0              | 0     | 0     | 0.0        |
| UU. Unknown Collision Type | 1            | 0              | 1     | 2     | 0.3        |
| Total                      | 161          | 517            | 11    | 689   | 100.0      |