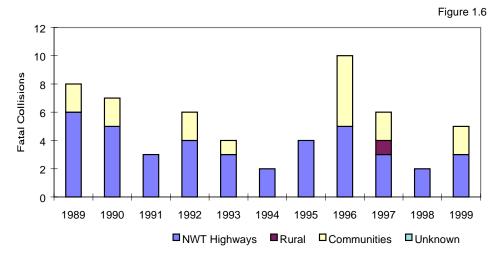

### **Trends in Fatal Collisions**

### 3 Year Summary

| -            |      | Fatal Collisions        |   |       |  |  |
|--------------|------|-------------------------|---|-------|--|--|
|              | 1997 | 1997 1998 1999 % Change |   |       |  |  |
| NWT Highways | 3    | 2                       | 3 | 50.0  |  |  |
| Rural        | 1    | 0                       | 0 | 0.0   |  |  |
| Communities  | 2    | 0                       | 2 | 0.0   |  |  |
| Total        | 6    | 2                       | 5 | 150.0 |  |  |