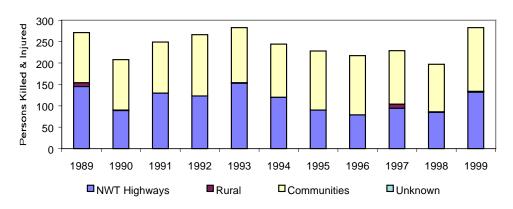

## **Trends in Injuries & Fatalities**

Figure 1.3

### 3 Year Summary

|              |      | Persons Injured |        |          | <u>Persons Killed</u> |      |      |          |
|--------------|------|-----------------|--------|----------|-----------------------|------|------|----------|
|              | 1997 | 1998            | 1999 ( | % Change | 1997                  | 1998 | 1999 | % Change |
| NWT Highways | 89   | 83              | 127    | 53.0     | 5                     | 2    | 5    | 150.0    |
| Rural        | 9    | 2               | 2      | 0.0      | 1                     | 0    | 0    | 0.0      |
| Communities  | 123  | 111             | 147    | 32.4     | 2                     | 0    | 2    | 0.0      |
| Total        | 221  | 196             | 276    | 40.8     | 8                     | 2    | 7    | 250.0    |