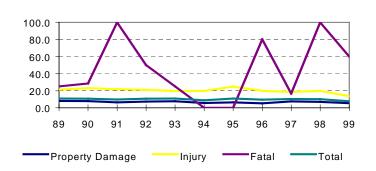

## **Historical Trends**

This section illustrates the 11-year history of collisions, victims and licensed drivers and vehicles. Starting in 1999, this report covers collisions occurring within the present boundaries of the Northwest Territories only. In other words, collisions occurring within the present boundaries of Nunavut (i.e. the Baffin, Keewatin and Kitikmeot regions) are excluded from the 1999 and historic data.

Aside from this difference in geographic coverage, reporting definitions have remained the same since the inception of TAIS in 1989. Trends in injuries, property damage collisions and total collisions have showed a steady decline since the early 1990's. This decline has taken place in spite of the increased population and number of licensed drivers and registered vehicles.

Because of the small number of fatal collisions in the Northwest Territories, trends are difficult to identify and subject to year-to-year fluctuations. The 7 traffic fatalities reported in 1999 is slightly above the 11-year average.