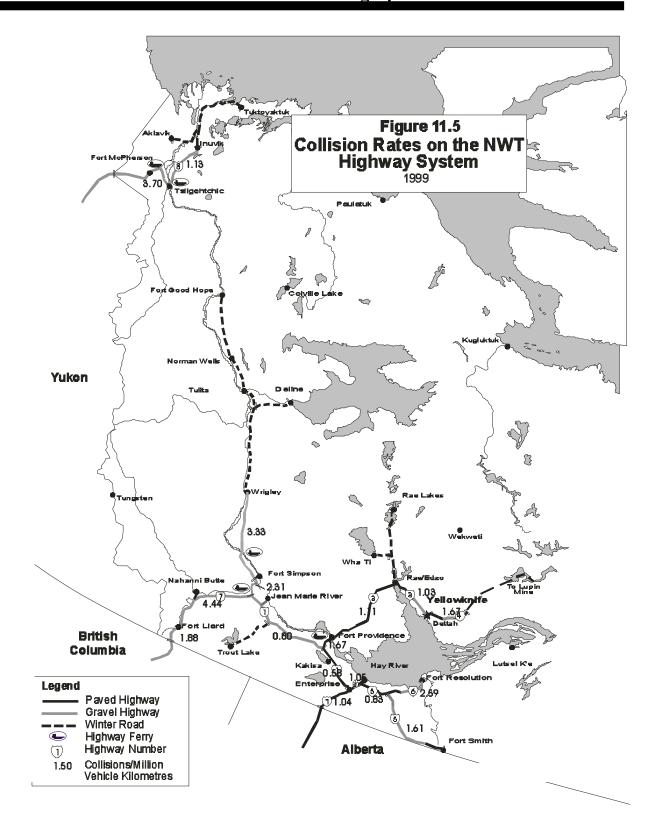

Figure 3.12 points out the difference between collisions occurring in communities and on the NWT Highway system. Environmental factors are five times more as prevalent on NWT Highways (15%) than in communities (3%).

## Major Contributing Factors in Collisions - Communities and NWT Highways

Figure 3.12