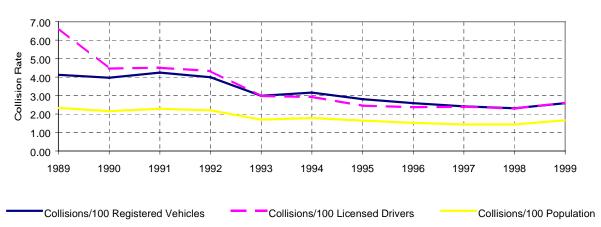

### Trends in Collision Rates by Vehicles, Drivers and Population

Figure 1.2

### 3 Year Summary

| <u>-</u>                           | 1997 | 1998 | 1999 | % Change |
|------------------------------------|------|------|------|----------|
| Collisions/100 Registered Vehicles | 2.41 | 2.31 | 2.59 | 12.0     |
| Collisions/100 Licensed Drivers    | 2.40 | 2.30 | 2.61 | 13.8     |
| Collisions/100 Population          | 1.44 | 1.43 | 1.66 | 15.6     |