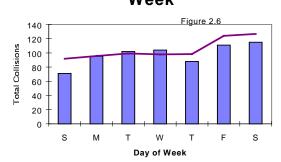

Collisions are most likely to take place during the late afternoon and early evening. More collisions take place on Fridays and Saturdays than on Sunday and weekdays.