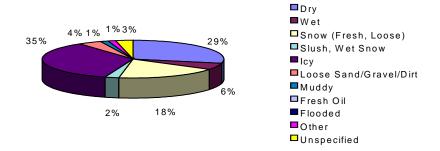

### Collisions by Road Surface Environmental Condition and Severity

Figure 4.2

|                        | Property | Personal |       |       |       |
|------------------------|----------|----------|-------|-------|-------|
| Surface Condition      | Damage   | Injury   | Fatal | Total | %     |
| Dry                    | 140      | 55       | 2     | 197   | 28.6  |
| Wet                    | 28       | 11       | 0     | 39    | 5.7   |
| Snow (Fresh, Loose)    | 114      | 12       | 0     | 126   | 18.3  |
| Slush, Wet Snow        | 14       | 3        | 0     | 17    | 2.5   |
| lcy                    | 184      | 56       | 1     | 241   | 35.0  |
| Loose Sand/Gravel/Dirt | 16       | 11       | 2     | 29    | 4.2   |
| Muddy                  | 7        | 3        | 0     | 10    | 1.5   |
| Fresh Oil              | 0        | 0        | 0     | 0     | 0.0   |
| Flooded                | 0        | 0        | 0     | 0     | 0.0   |
| Other                  | 7        | 1        | 0     | 8     | 1.2   |
| <u>Unspecified</u>     | 21       | 1        | 0     | 22    | 3.2   |
| Total                  | 531      | 153      | 5     | 689   | 100.0 |