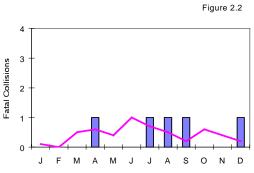

## **Time of Occurrence**

Figure 2.3 shows the highest number of collisions occurred during the winter months, November to March. Conversely Figure 2.1 shows more injury-producing collisions during the summer months.