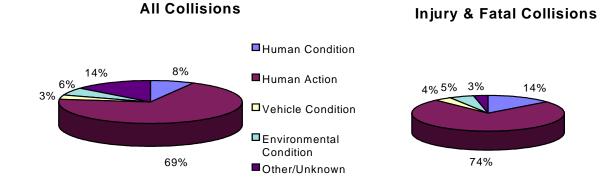

## **Major Contributing Factors**

Contributing factors are those circumstances or factors that the reporting police officer perceives to have directly contributed to the collision or its severity. Factors can be selected from four categories: human condition, human action, vehicle condition or driving environment.

Police officers are encouraged to use their skilled judgement in reporting the likely factors, even if the collision scene was not attended.

Figure 3.6 shows that human condition is nearly twice as prevalent in injury and fatal collisions (14%) than in all collisions (8%). Human factors account for 69% of all factors in collisions, as compared to vehicular (3%) and environmental (6%).