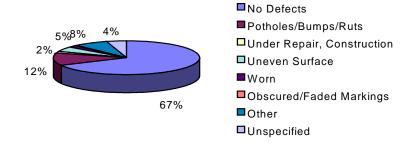

## **Collisions by Road Defect and Severity**

Figure 4.3

|                            | Property | Personal |       |       |       |
|----------------------------|----------|----------|-------|-------|-------|
| Road Defect                | Damage   | Injury   | Fatal | Total | %     |
| No Defects                 | 371      | 92       | 2     | 465   | 67.5  |
| Potholes/Bumps/Ruts        | 54       | 27       | 1     | 82    | 11.9  |
| Under Repair, Construction | 7        | 4        | 0     | 11    | 1.6   |
| Uneven Pavement Surface    | 24       | 8        | 2     | 34    | 4.9   |
| Worn                       | 8        | 2        | 0     | 10    | 1.5   |
| Obscured or Faded Markings | 2        | 2        | 0     | 4     | 0.6   |
| Other                      | 38       | 14       | 0     | 52    | 7.5   |
| Unspecified                | 27       | 4        | 0     | 31    | 4.5   |
| Total                      | 531      | 153      | 5     | 689   | 100.0 |