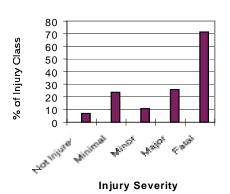

| Section 8       |                        | <u>Pedestrians</u>                                                                                                                                                                | 45       |
|-----------------|------------------------|-----------------------------------------------------------------------------------------------------------------------------------------------------------------------------------|----------|
| Figure          | 8.1<br>8.2<br>8.3      | Pedestrians Injured or Killed by Age Group<br>Pedestrians Injured or Killed by Pedestrian Action and Age Group<br>Pedestrians Injured or Killed by Place of Occurrence and Injury | 47<br>47 |
|                 | 8.4                    | Severity Pedestrians Injured or Killed by Accident Site                                                                                                                           | 47<br>48 |
|                 | 8.5                    | Pedestrians Injured or Killed by Pedestrian Condition                                                                                                                             | 48       |
| Section 9       |                        | Alcohol                                                                                                                                                                           | 49       |
| Figure          | 9.1                    | Drinking Drivers in Collisions by Driver Age and Gender                                                                                                                           | 51       |
|                 | 9.2                    | Collisions Involving Alcohol by Day of Week                                                                                                                                       | 51       |
|                 | 9.3<br>9.4             | Percentage of Collisions Involving Alcohol by Year and Severity Number of Collisions and Victims Involving Alcohol                                                                | 51<br>51 |
|                 | 9. <del>4</del><br>9.5 | Number of Alcohol Related Collisions by Time of Day                                                                                                                               | 52       |
|                 | 9.6                    | Injury Severity by Alcohol Involvement                                                                                                                                            | 52       |
|                 | 9.7                    | Alcohol-Involved Collisions by Month                                                                                                                                              | 52       |
| Section 10      |                        | Off-Road Vehicles                                                                                                                                                                 | 53       |
| Figure          | 10.1                   | Off-Road Vehicle Collisions by Month and Severity                                                                                                                                 | 55       |
|                 | 10.2                   | Off-Road Vehicle Collisions by Vehicle Type                                                                                                                                       | 55       |
|                 | 10.3<br>10.4           | Off-Road Vehicle Drivers in Collisions by Driver Age & Gender Off-Road Vehicle Drivers in Collisions by Driver Condition and                                                      | 56       |
|                 | 10.5                   | Severity Off-Road Vehicle Drivers in Collisions by Driver Action & Severity                                                                                                       | 56<br>57 |
|                 | 10.5                   | Off-Road Vehicle Occupants by Injury Severity and Helmet Use                                                                                                                      | 57       |
| Section 11      |                        | Geographic Distribution                                                                                                                                                           | 59       |
| Figure          | 11.1                   | Collisions by Region, RCMP Detachment and Severity                                                                                                                                | 61       |
|                 | 11.2                   | Collision Rates by Region and RCMP Detachment                                                                                                                                     | 62       |
|                 | 11.3                   | Collisions on the NWT Highway System                                                                                                                                              | 63       |
|                 | 11.4<br>11.5           | Collisions on the NWT Highway System - Map Collision Rates on the NWT Highway System - Map                                                                                        | 68<br>69 |
| <u>Appendix</u> |                        |                                                                                                                                                                                   | 71       |
| Section         | <b>A</b> 1             | Northwest Territories Motor Vehicle Accident (MVA) Report Form                                                                                                                    |          |
|                 |                        | Side I                                                                                                                                                                            | 72       |
|                 | A2                     | Northwest Territories MVA Report Form Side II                                                                                                                                     | 73       |
|                 | A3                     | Brief Description of Fatal Collisions                                                                                                                                             | 74       |