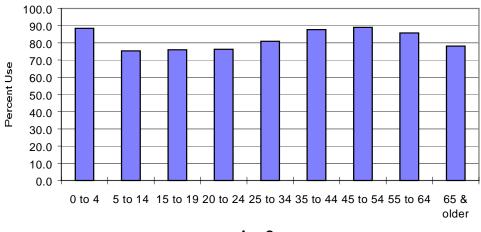

| 25    |
| Minor Injuries             | 0    | 1     | 5     | 4     | 8     | 2     | 3     | 0     | 0       | 0      | 23    |
| Major (Hospital Admission) | 0    | 1     | 1     | 2     | 2     | 1     | 0     | 0     | 1       | 0      | 8     |
| Fatal                      | 0    | 0     | 1     | 0     | 1     | 0     | 0     | 0     | 0       | 0      | 2     |
| Injured - Extent Unknown   | 0    | 0     | 0     | 3     | 1     | 0     | 1     | 1     | 0       | 0      | 6     |
| Total                      | 3    | 17    | 36    | 27    | 43    | 27    | 14    | 9     | 7       | 49     | 232   |

<sup>\*</sup> Excludes occupants of motorcycles, mopeds, snowmobiles, all-terrain vehicles, and farm/construction equipment

### Victim Restraint Use Rate by Victim Age

Figure 7.9



Age Group

# **Pedestrians**

### Contents:

|            |                                                                          | Page |
|------------|--------------------------------------------------------------------------|------|
| Figure 8.1 | Pedestrians Injured or Killed by Age Group                               | 47   |
| 8.2        | Pedestrians Injured or Killed by Pedestrian Action and Age Group         | 47   |
| 8.3        | Pedestrians Injured or Killed by Place of Occurrence and Injury Severity | 47   |
| 8.4        | Pedestrians Injured or Killed by Accident Site                           | 48   |
| 8.5        | Pedestrians Injured or Killed by Pedestrian Condition                    | 48   |

### **Pedestrians**

## 1998 Quick Facts on Pedestrian Collisions

- · 15