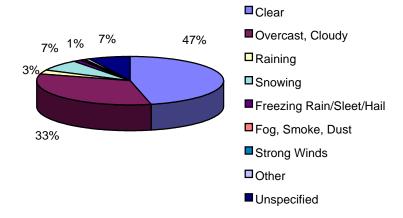

## **Collisions by Weather Condition and Severity**

Figure 4.5

|                                          | Property | Personai |       |       |       |
|------------------------------------------|----------|----------|-------|-------|-------|
| Weather Condition                        | Damage   | Injury   | Fatal | Total | %     |
| Clear (Sunny)                            | 239      | 77       | 3     | 319   | 46.3  |
| Overcast, Cloudy (No Precipitation)      | 171      | 55       | 2     | 228   | 33.1  |
| Raining                                  | 16       | 4        | 0     | 20    | 2.9   |
| Snowing                                  | 48       | 3        | 0     | 51    | 7.4   |
| Freezing Rain/Sleet/Hail                 | 6        | 3        | 0     | 9     | 1.3   |
| Visibility Limitations (fog, dust, etc.) | 4        | 1        | 0     | 5     | 0.7   |
| Strong Winds                             | 0        | 1        | 0     | 1     | 0.1   |
| Other                                    | 5        | 1        | 0     | 6     | 0.9   |
| Unspecified                              | 42       | 8        | 0     | 50    | 7.3   |
| Total                                    | 531      | 153      | 5     | 689   | 100.0 |