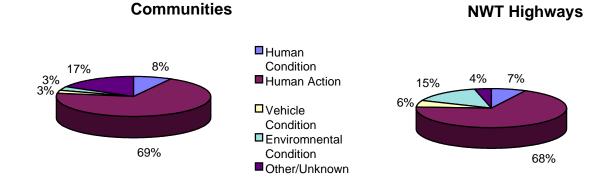

Figure 3.12 points out the difference between collisions occurring in communities and on the NWT Highway system. Environmental factors are five times more as prevalent on NWT Highways (15%) than in communities (3%).