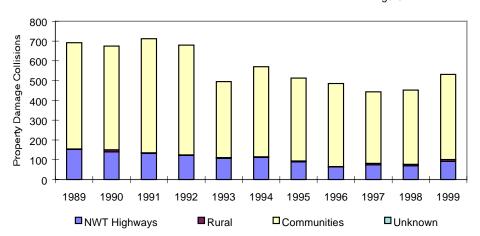

### **Trends in Property Damage Collisions**

Figure 1.4

### 3 Year Summary

| •            | P                   | Property Damage Collisions |     |          |  |  |  |
|--------------|---------------------|----------------------------|-----|----------|--|--|--|
|              | 1997 1998 1999 % Ch |                            |     | % Change |  |  |  |
| NWT Highways | 75                  | 70                         | 92  | 31.4     |  |  |  |
| Rural        | 7                   | 7                          | 10  | 42.9     |  |  |  |
| Communities  | 361                 | 375                        | 429 | 14.4     |  |  |  |
| Total        | 443                 | 452                        | 531 | 17.5     |  |  |  |