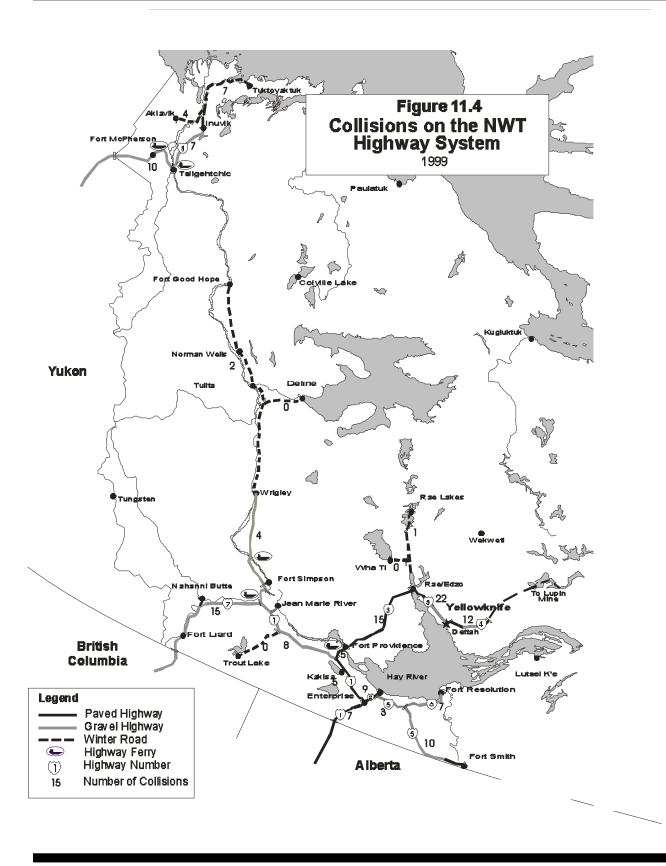

Figure 3.12 points out the difference between collisions occurring in communities and on the NWT Highway system. Environmental factors are five times more as prevalent on NWT Highways (15%) than in communities (3%).

## Major Contributing Factors in Collisions - Communities and NWT Highways

Figure 3.12