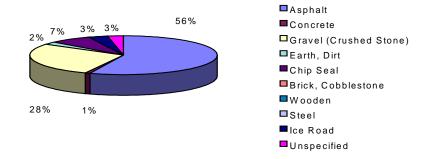

### Collisions by Road Surface Type and Severity

Figure 4.1

|                        | Property | Personal |       |       |       |
|------------------------|----------|----------|-------|-------|-------|
| Road Surface Type      | Damage   | Injury   | Fatal | Total | %     |
| Asphalt                | 313      | 72       | 0     | 385   | 55.9  |
| Concrete               | 5        | 1        | 0     | 6     | 0.9   |
| Gravel (Crushed Stone) | 138      | 47       | 5     | 190   | 27.6  |
| Earth, Dirt            | 10       | 7        | 0     | 17    | 2.5   |
| Chip Seal              | 33       | 16       | 0     | 49    | 7.1   |
| Brick, Cobblestone     | 0        | 0        | 0     | 0     | 0.0   |
| Wooden                 | 0        | 0        | 0     | 0     | 0.0   |
| Steel                  | 0        | 0        | 0     | 0     | 0.0   |
| Ice Road               | 14       | 9        | 0     | 23    | 3.3   |
| Unspecified            | 18       | 1        | 0     | 19    | 2.8   |
| Total                  | 531      | 153      | 5     | 689   | 100.0 |