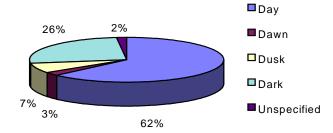

## **Collisions by Light Condition and Severity**

Figure 4.4

|                 | Property | Personal | _     |       |       |
|-----------------|----------|----------|-------|-------|-------|
| Light Condition | Damage   | Injury   | Fatal | Total | %     |
| Day             | 339      | 89       | 4     | 432   | 62.7  |
| Dawn            | 11       | 7        | 0     | 18    | 2.6   |
| Dusk            | 32       | 17       | 0     | 49    | 7.1   |
| Dark            | 138      | 40       | 1     | 179   | 26.0  |
| Unspecified     | 11       | 0        | 0     | 11    | 1.6   |
| Total           | 531      | 153      | 5     | 689   | 100.0 |