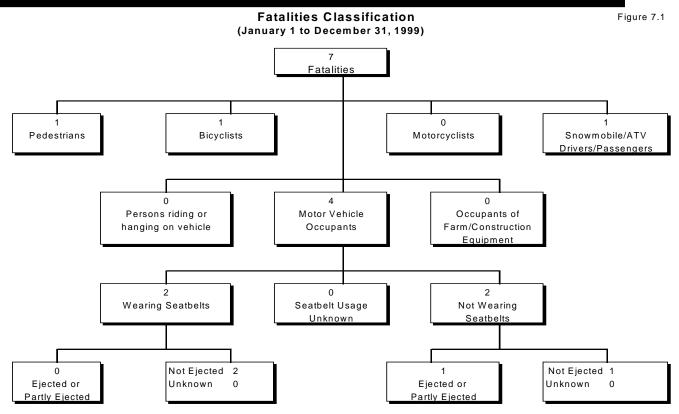

young children and the use of child restraints. In the Northwest Territories, less than 35% of children are restrained at all. It is estimated that only half of these are in a correctly installed device and in a device that is appropriate for the size and age of the child.

To combat the problem of child restraint misuse-use, child car seat inspection clinics are carried out by the Hay River, Inuvik and Yellowknife Fire Departments. The Car Seat Instructors Program is available to increase the number of qualified persons to conduct inspections at clinics and at occupant restraint checkstops.

For more information on the Car Seat Instructors Program, please call the Department of Transportation, Motor Vehicles Division at (867) 920-8918.

## **Victims and Occupant Restraints – Section 7**



Injuries Classification (January 1 to December 31, 1999)

Figure 7.2



## **Victims and Occupant Restraints – Section 7**

### Persons Injured by Road User Class and Age Group

Figure 7.3

|                             | 0    | 5     | 15    | 20    | 25    | 35    | 45    | 55    | 65      | Not    |       |       |
|-----------------------------|------|-------|-------|-------|-------|-------|-------|-------|---------|--------|-------|-------|
| Road User Class             | to 4 | to 14 | to 19 | to 24 | to 34 | to 44 | to 54 | to 64 | & older | Stated | Total | %     |
| Motor Vehicle Driver        | 0    | 0     | 13    | 15    | 27    | 29    | 20    | 9     | 2       | 0      | 115   | 41.7  |
| Motor Vehicle Passenger     | 2    | 10    | 30    | 23    | 21    | 10    | 2     | 1