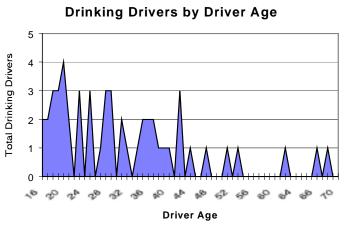

|        | Not    | Drinking |
| Age        | Male | Female | Stated | Drivers  |
| Under 16   | 1    | 0      | 0      | 1        |
| 16         | 2    | 0      | 0      | 2        |
| 17         | 1    | 1      | 0      | 2        |
| 18         | 2    | 1      | 0      | 3        |
| 19         | 3    | 0      | 0      | 3        |
| 20         | 4    | 0      | 0      | 4        |
| 21 to 24   | 4    | 1      | 0      | 5        |
| 25 to 34   | 12   | 2      | 0      | 14       |
| 35 to 44   | 11   | 2      | 0      | 13       |
| 45 to 54   | 3    | 0      | 0      | 3        |
| 55 to 64   | 1    | 0      | 0      | 1        |
| 65 & Older | 2    | 0      | 0      | 2        |
| Not Stated | 0    | 0      | 2      | 2        |
| Total      | 46   | 7      | 2      | 55       |



# Collisions Involving Alcohol by Day of Week Figure 9.2



# Percentage of Collisons Involving Alcohol by Year and Severity

Figure 9.3



### **Number of Collisions and Victims Involving Alcohol**

Figure 9.4

|         |               | Numbe    | r of Colli | sions |            |               | Number    | of Victi | ms         |
|---------|---------------|----------|------------|-------|------------|---------------|-----------|----------|------------|
| Vaar    | Property      | Personal | Fatal      | Total | % of Total | lus i coma al | IZ:II.a.d | Tatal    | % of Total |
| Year    | <u>Damage</u> | Injury   | Fatal      | Total | Collisions | Injured       | Killed    | Total    | Victims    |
| 1989    | 56            | 38       | 2          | 96    | 10.9       | 63