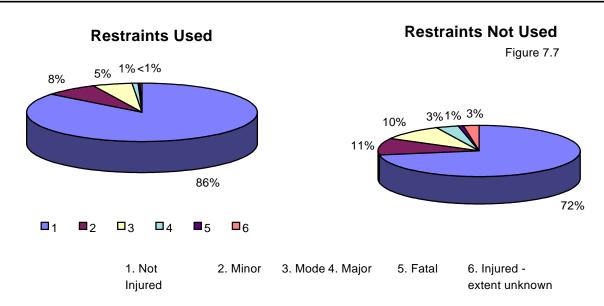

|
| Minor Injuries   | 23         | 3        | 45    | 0         | 19        | 90    | 5.8      |
| Major (Hospital  | 8          | 0        | 8     | 0         | 6         | 22    | 1.4      |
| Admission)       |            |          |       |           |           |       |          |
| Fatal            | 2          | 0        | 2     | 0         | 0         | 4     | 0.3      |
| Injured - Extent | 6          | 1        | 2     | 0         | 9         | 18    | 1.2      |
| Unknown          |            |          |       |           |           |       |          |
| Total            | 232        | 56       | 820   | 14        | 427       | 1549  | 100.0    |

<sup>\*</sup> Excludes occupants of motorcycles, mopeds, snowmobiles, all-terrain vehicles, and farm/construction equipment



Note: The totals used to calculate the percentages in Figures 7.2 and 7.3 do not include occupants where seat belt use was coded as "unknown".

#### **Injury Classification**

- 1 Not Injured no visible signs or any complaint of injury
- 2 Minor minor complaint of injury by victim, but no medical treatment required
- 3 Moderate an injury requiring medical attention but not serious enough to require hospital admission
- 4 Major an injury serious enough to require hospital admission
- 5 Fatal death within 30 days as a result of injuries incurred in the traffic collision
- 6 Injured- Extent Unknown victim sustained injuries, precise extent unknown

### Motor Vehicle\* Occupants by Injury Severity & Age Group

Figure 7.8

| R | est | rain | ıts l | Ise | h |
|---|-----|------|-------|-----|-