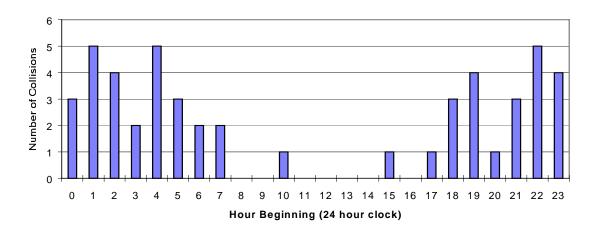

## **Time of Occurrence**

Figure 2.3 shows the highest number of collisions occurred during the winter months, November to March. Conversely Figure 2.1 shows more injury-producing collisions during the summer months.

Collisions are most likely to take place during the late afternoon and early evening. More collisions take place on Fridays and Saturdays than on Sunday and weekdays.

## Collisions by Time of Day & Day of Week

Figure 2.7

| Collision Hour | Sunday | Monday | Tuesday | Wednesday | Thursday | Friday | Saturday | Total | %   |
|----------------|--------|--------|---------|-----------|----------|--------|----------|-------|-----|
| 12 to 1 a.m.   | 3      | 1      | 3       | 1         | 4        | 2      | 1        | 15    | 2.2 |
| 1 to 2 a.m.    | 4      | 0      | 2       | 1         | 1        | 2      | 3        | 13    | 1.9 |
| 2 to 3 a.m.    | 1      | 2      | 3       | 0         | 4        | 0      | 4        | 14    | 2.0 |
| 3 to 4 a.m.    | 2      | 0      | 0       | 0         | 0        | 2      | 2        | 6     | 0.9 |
| 4 to 5 a.m.    | 3      | 0      | 2       | 1         | 1        | 0      | 1        | 8     | 1.2 |
| 5 to 6 a.m.    | 2      | 0      | 0       | 3         | 1        | 0      | 1        | 7     | 1.0 |
| 6 to 7 a.m.    | 0      | 0      | 1       | 0         | 0        | 1      | 0        | 2     | 0.3 |
| 7 to 8 a.m.    | 0      | 4      | 0       | 1         | 1        | 3      | 3        | 12    | 1.7 |
| 8 to 9 a.m.    | 0      | 11     | 6       | 3         | 5        | 5      | 1        | 31    | 4.5 |
| 9 to 10 a.m.   | 0      | 3      | 6       | 6         | 3        | 1      | 3        | 22    | 3.2 |
| 10 to 11 a.m.  | 3      | 4      | 4       | 4         | 3        | 5      | 7        | 30    | 4.4 |
| 11 to 12 a.m.  | 3      | 3      | 9       | 6         | 6        | 2      | 8        | 37    | 5.4 |
| 12 to 1 p.m.   | 2      | 9      | 8       | 11        | 6        | 9      | 5        | 50    | 7.3 |
| 1 to 2 p.m.    | 8      | 11     | 4       | 12        | 8        | 5      | 7        | 55    | 8.0 |
| 2 to 3 p.m.    | 3      | 8      | 4       | 5         | 4        | 6      | 7        | 37    | 5.4 |
| 3 to 4 p.m.    | 7      | 9      | 7       | 5         | 8        | 11     | 15       | 62    | 9.0 |
| 4 to 5 p.m.    | 8      | 6      | 4       | 8         | 5        | 8      | 2        | 41    | 6.0 |
| 5 to 6 p.m.    | 5      | 4      | 7       | 3         | 3        | 5      | 7        | 34    | 5.0 |
| 6 to 7 p.m.    | 5      | 1      | 5       | 7         | 7        | 9      | 4        | 38    | 5.5 |
| 7 to 8 p.m.    | 1      | 3      | 4       | 4         | 2        | 9      | 10       | 33    | 4.8 |
| 8 to 9 p.m.    | 2      | 2      | 4       | 5         | 2        | 3      | 3        | 21    | 3.1 |
| 9 to 10 p.m.   | 2      | 5      | 4       | 3         | 3        | 6      | 3        | 26    | 3.8 |
| 10 to 11 p.m.  | 4      | 2      | 4       | 4         | 0        | 5      | 5        | 24    | 3.5 |
| 11 to 12 p.m.  | 1      | 0      | 2       | 3         | 6        | 3      | 2        | 17    | 2.5 |
| Not Stated     | 2      | 7      | 9       | 8         | 5        | 9      | 11       | 51    | 7.4 |
| Total          | 71     | 95     | 102     | 104       | 88       | 111    | 115      | 686   |     |
| %              | 10.3   | 13.8   | 14.9    | 15.2      | 12.8     | 16.2   | 16.8     | 100.0 |     |