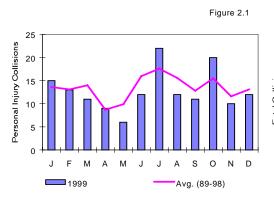

## **Time of Occurrence**

Figure 2.3 shows the highest number of collisions occurred during the winter months, November to March. Conversely Figure 2.1 shows more injury-producing collisions during the summer months.

## Personal Injury Collisions by Month and Year

Figure 1.9

|              |      |      |      |      |      |      |      |      |      |      | Avg. 89 |        |         |
|--------------|------|------|------|------|------|------|------|------|------|------|---------|--------|---------|
| <b>Month</b> | 1989 | 1990 | 1991 | 1992 | 1993 | 1994 | 1995 | 1996 | 1997 | 1998 | to 98   | 1999 % | Change* |
| January      | 13   | 8    | 15   | 19   | 16   | 11   | 16   | 15   | 13   | 10   | 14      | 15     | 10.3    |
| February     | 17   | 8    | 13   | 12   | 16   | 7    | 14   | 15   | 19   | 10   | 13      | 13     | -0.8    |
| March        | 14   | 15   | 17   | 12   | 16   | 9    | 20   | 10   | 16   | 11   | 14      | 11     | -21.4   |
| April        | 3    | 6    | 5    | 9    | 13   | 6    | 12   | 7    | 19   | 7    | 9       | 9      | 3.4     |
| May          | 11   | 5    | 16   | 12   | 13   | 9    | 11   | 7    | 11   | 4    | 10      | 6      | -39.4   |
| June         | 12   | 20   | 24   | 18   | 17   | 18   | 15   | 10   | 6    | 20   | 16      | 12     | -25.0   |
| July         | 26   | 20   | 23   | 15   | 24   | 18   | 15   | 16   | 8    | 11   | 18      | 22     | 25.0    |
| August       | 17   | 14   | 16   | 18   | 9    | 23   | 18   | 11   | 16   | 14   | 16      | 12     | -23.1   |
| September    | 16   | 8    | 13   | 19   | 12   | 14   | 11   | 14   | 10   | 11   | 13      | 11     | -14.1   |
| October      | 18   | 15   | 14   | 16   | 16   | 20   | 10   | 15   | 14   | 17   | 16      | 20     | 29.0    |
| November     | 19   | 7    | 5    | 13   | 14   | 19   | 12   | 9    | 10   | 8    | 12      | 10     | -13.8   |
| December     | 14   | 13   | 10   | 18   | 12   | 19   | 11   | 13   | 9    | 12   | 13      | 12     | -8.4    |
| Total        | 180  | 139  | 171  | 181  | 178  | 173  | 165  | 142  | 151  | 135  | 162     | 153    | -5.3    |