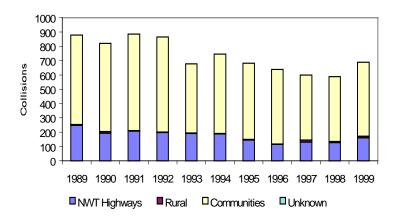

### **Trends in Property Damage Collisions**

Figure 1.4

### 3 Year Summary

| •            | P                   | Property Damage Collisions |     |          |  |  |  |
|--------------|---------------------|----------------------------|-----|----------|--|--|--|
|              | 1997 1998 1999 % Ch |                            |     | % Change |  |  |  |
| NWT Highways | 75                  | 70                         | 92  | 31.4     |  |  |  |
| Rural        | 7                   | 7                          | 10  | 42.9     |  |  |  |
| Communities  | 361                 | 375                        | 429 | 14.4     |  |  |  |
| Total        | 443                 | 452                        | 531 | 17.5     |  |  |  |