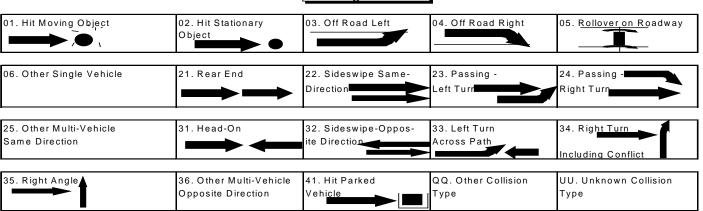

#### Collisions by Configuration and Severity

Figure 4.6

| Configuration*                         | Property Damage | Personal Injury | Fatal | Total | % of Total |
|----------------------------------------|-----------------|-----------------|-------|-------|------------|
| 01. Hit Moving Object                  |                 |                 |       |       |            |
| a) With Animal                         | 13              | 4               | 0     | 17    | 2.5        |
| b) With Pedestrian                     | 2               | 11              | 1     | 14    | 2.0        |
| c) Other                               | 0               | 1               | 0     | 1     | 0.1        |
| 02. Hit Stationary Object              | 46              | 5               | 1     | 52    | 7.0        |
| 03. Off Road Left                      |                 |                 |       |       |            |
| a) With Rollover                       | 12              | 23              | 1     | 36    | 5.2        |
| b) No Rollover                         | 11              | 8               | 0     | 19    | 2.8        |
| 04. Off Road Right                     |                 |                 |       |       |            |
| a) With Rollover                       | 21              | 18              | 1     | 40    | 5.8        |
| b) No Rollover                         | 20              | 10              | 0     | 30    | 4.4        |
| 05. Rollover on Roadway                | 7               | 5               | 0     | 12    | 1.7        |
| 06. Other Single Vehicle               | 5               | 3               | 0     | 8     | 1.2        |
| 21. Rear End                           | 70              | 36              | 0     | 106   | 15.4       |
| 22. Sideswipe -                        | 10              | 0               | 0     | 10    | 1.5        |
| Same Direction                         |                 |                 |       |       |            |
| 23. Passing - Left Turn                | 5               | 2               | 0     | 7     | 1.0        |
| 24. Passing - Right Turn               | 5               | 0               | 0     | 5     | 0.7        |
| 25. Other Multi-Vehicle                | 1               | 0               | 0     | 1     | 0.1        |
| Same Direction                         |                 |                 |       |       |            |
| 31. Head-On                            | 7               | 4               | 0     | 11    | 1.6        |
| 32. Sideswipe -                        | 11              | 3               | 0     | 14    | 2.0        |
| Opposite Direction                     |                 |                 |       |       |            |
| 33. Left Turn Across Path              | 11              | 0               | 0     | 11    | 1.6        |
| <ol><li>Right Turn Including</li></ol> | 5               | 2               | 0     | 7     | 1.0        |
| Conflict                               |                 |                 |       |       |            |
| 35. Right Angle                        | 67              | 13              | 0     | 80    | 11.6       |
| 36. Other Multi-Vehicle                | 16              | 0               | 1     | 17    | 2.5        |
| Opposite Direction                     |                 |                 |       |       |            |
| 41. Hit Parked Vehicle                 | 184             | 5               | 0     | 189   | 27.4       |
| QQ. Other Collision Type               | 0               | 0               | 0     | 0     | 0.0        |
| UU. Unknown Collision Type             | 2               | 0               | 0     | 2     | 0.3        |
| Total                                  | 531             | 153             | 5     | 689   | 100.0      |

#### \*Collision Configurations

#### Collisions by Configuration and Road System

Figure 4.7

| Configuration*             | NWT Highways | In Communities | Rural | Total | % of Total |
|----------------------------|--------------|----------------|-------|-------|------------|
| 01. Hit Moving Object      | -            |                |       |       |            |
| a) With Animal             | 17           | 0              | 0     | 17    | 2.5        |
| b) With Pedestrian         | 1            | 12             | 1     | 14    | 2.0        |
| c) Other                   | 0            | 1              | 0     | 1     | 0.1        |
| 02. Hit Stationary Object  | 6            | 46             | 0     | 52    | 7.5        |
| 03. Off Road Left          |              |                |       |       |            |
| a) With Rollover           | 31           | 5              | 0     | 36    | 5.2        |
| b) No Rollover             | 15           | 3              | 1     | 19    | 2.8        |
| 04. Off Road Right         |              |                |       |       |            |
| a) With Rollover           | 35           | 5              | 0     | 40    | 5.8        |
| b) No Rollover             | 20           | 8              | 2     | 30    | 4.4        |
| 05. Rollover on Roadway    | 10           | 1              | 1     | 12    | 1.7        |
| 06. Other Single Vehicle   | 2            | 5              | 1     | 8     | 1.2        |
| 21. Rear End               | 9            | 97             | 0     | 106   | 15.4       |
| 22. Sideswipe -            | 0            | 10             | 0     | 10    | 1.5        |
| Same Direction             |              |                |       |       |            |
| 23. Passing - Left Turn    | 0            | 7              | 0     | 7     | 1.0        |
| 24. Passing - Right Turn   | 1            | 4              | 0     | 5     | 0.7        |
| 25. Other Multi-Vehicle    | 0            | 1              | 0     | 1     | 0.1        |
| Same Direction             |              |                |       |       |            |
| 31. Head-On                | 1            | 9              | 1     | 11    | 1.6        |
| 32. Sideswipe -            | 4            | 9              | 1     | 14    | 2.0        |
| Opposite Direction         |              |                |       |       |            |
| 33. Left Turn Across Path  | 0            | 11             | 0     | 11    | 1.6        |
| 34. Right Turn Including   | 0            | 7              | 0     | 7     | 1.0        |
| Conflict                   |              |                |       |       |            |
| 35. Right Angle            | 0            | 78             | 2     | 80    | 11.6       |
| 36. Other Multi-Vehicle    | 1            | 16             | 0     | 17    | 2.5        |
| Opposite Direction         |              |                |       |       |            |
| 41. Hit Parked Vehicle     | 7            | 182            | 0     | 189   | 27.4       |
| QQ. Other Collision Type   | 0            | 0              | 0     | 0     | 0.0        |
| UU. Unknown Collision Type | 1            | 0              | 1     | 2     | 0.3        |
| Total                      | 161          | 517            | 11    | 689   | 100.0      |