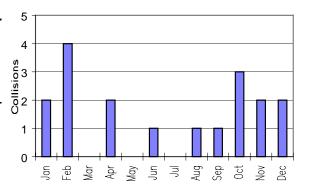

## **Time of Occurrence**

Figure 2.3 shows the highest number of collisions occurred during the winter months, November to March. Conversely Figure 2.1 shows more injury-producing collisions during the summer months.