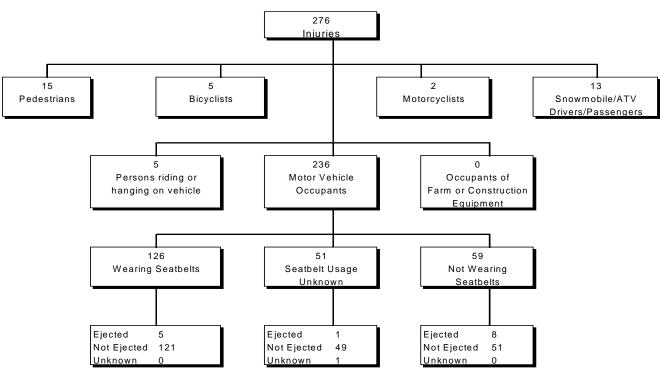

ries, less than 35% of children are restrained at all. It is estimated that only half of these are in a correctly installed device and in a device that is appropriate for the size and age of the child.

To combat the problem of child restraint misuse-use, child car seat inspection clinics are carried out by the Hay River, Inuvik and Yellowknife Fire Departments. The Car Seat Instructors Program is available to increase the number of qualified persons to conduct inspections at clinics and at occupant restraint checkstops.

For more information on the Car Seat Instructors Program, please call the Department of Transportation, Motor Vehicles Division at (867) 920-8918.

## **Victims and Occupant Restraints – Section 7**



Injuries Classification (January 1 to December 31, 1999)

Figure 7.2



## **Victims and Occupant Restraints – Section 7**

### Persons Injured by Road User Class and Age Group

Figure 7.3

|                             | 0    | 5     | 15    | 20    | 25    | 35    | 45    | 55    | 65      | Not    |       |       |
|-----------------------------|------|-------|-------|-------|-------|-------|-------|-------|---------|--------|-------|-------|
| Road User Class             | to 4 | to 14 | to 19 | to 24 | to 34 | to 44 | to 54 | to 64 | & older | Stated | Total | %     |
| Motor Vehicle Driver        | 0    | 0     | 13    | 15    | 27    | 29    | 20    | 9     | 2       | 0      | 115   | 41.7  |
| Motor Vehicle Passenger     | 2    | 10    | 30    | 23    | 21    | 10    | 2     | 1     | 3       | 22     | 124   | 44.9  |
| Pedestrian