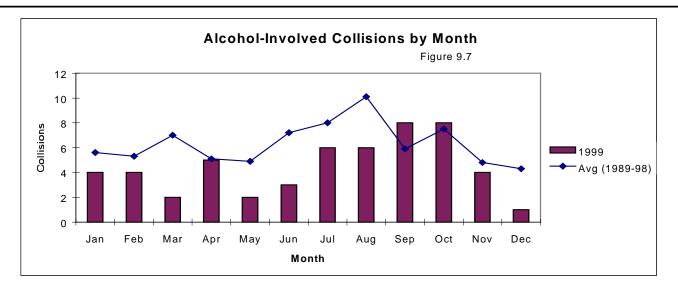

| Section 8       |                        | <u>Pedestrians</u>                                                                                                                                                                | 45       |
|-----------------|------------------------|-----------------------------------------------------------------------------------------------------------------------------------------------------------------------------------|----------|
| Figure          | 8.1<br>8.2<br>8.3      | Pedestrians Injured or Killed by Age Group<br>Pedestrians Injured or Killed by Pedestrian Action and Age Group<br>Pedestrians Injured or Killed by Place of Occurrence and Injury | 47<br>47 |
|                 | 8.4                    | Severity Pedestrians Injured or Killed by Accident Site                                                                                                                           | 47<br>48 |
|                 | 8.5                    | Pedestrians Injured or Killed by Pedestrian Condition                                                                                                                             | 48       |
| Section 9       |                        | Alcohol                                                                                                                                                                           | 49       |
| Figure          | 9.1                    | Drinking Drivers in Collisions by Driver Age and Gender                                                                                                                           | 51       |
|                 | 9.2                    | Collisions Involving Alcohol by Day of Week                                                                                                                                       | 51       |
|                 | 9.3<br>9.4             | Percentage of Collisions Involving Alcohol by Year and Severity Number of Collisions and Victims Involving Alcohol                                                                | 51<br>51 |
|                 | 9. <del>4</del><br>9.5 | Number of Alcohol Related Collisions by Time of Day                                                                                                                               | 52       |
|                 | 9.6                    | Injury Severity by Alcohol Involvement                                                                                                                                            | 52       |
|                 | 9.7                    | Alcohol-Involved Collisions by Month                                                                                                                                              | 52       |
| Section 10      |                        | Off-Road Vehicles                                                                                                                                                                 | 53       |
| Figure          | 10.1                   | Off-Road Vehicle Collisions by Month and Severity                                                                                                                                 | 55       |
|                 | 10.2                   | Off-Road Vehicle Collisions by Vehicle Type                                                                                                                                       | 55       |
|                 | 10.3<br>10.4           | Off-Road Vehicle Drivers in Collisions by Driver Age & Gender Off-Road Vehicle Drivers in Collisions by Driver Condition and                                                      | 56       |
|                 | 10.5                   | Severity Off-Road Vehicle Drivers in Collisions by Driver Action & Severity                                                                                                       | 56<br>57 |
|                 | 10.5                   | Off-Road Vehicle Occupants by Injury Severity and Helmet Use                                                                                                                      | 57       |
| Section 11      |                        | Geographic Distribution                                                                                                                                                           | 59       |
| Figure          | 11.1                   | Collisions by Region, RCMP Detachment and Severity                                                                                                                                | 61       |
|                 | 11.2                   | Collision Rates by Region and RCMP Detachment                                                                                                                                     | 62       |
|                 | 11.3                   | Collisions on the NWT Highway System                                                                                                                                              | 63       |
|                 | 11.4<br>11.5           | Collisions on the NWT Highway System - Map Collision Rates on the NWT Highway System - Map                                                                                        | 68<br>69 |
| <u>Appendix</u> |                        |                                                                                                                                                                                   | 71       |
| Section         | <b>A</b> 1             | Northwest Territories Motor Vehicle Accident (MVA) Report Form                                                                                                                    |          |
|                 |                        | Side I                                                                                                                                                                            | 72       |
|                 | A2                     | Northwest Territories MVA Report Form Side II                                                                                                                                     | 73       |
|                 | A3                     | Brief Description of Fatal Collisions                                                                                                                                             | 74       |