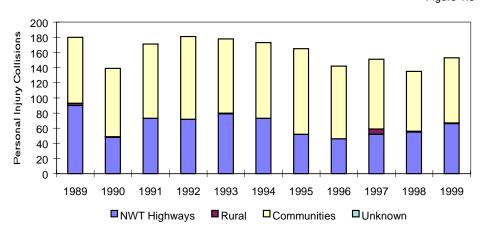

## **Trends in Personal Injury Collisions**

Figure 1.5

### 3 Year Summary

|              | ·    | Personal Injury Collisions |      |          |  |
|--------------|------|----------------------------|------|----------|--|
|              | 1997 | 1998                       | 1999 | % Change |  |
| NWT Highways | 52   | 55                         | 66   | 20.0     |  |
| Rural        | 7    | 1                          | 1    | 0.0      |  |
| Communities  | 92   | 79                         | 86   | 8.9      |  |
| Total        | 151  | 135                        | 153  | 13.3     |  |