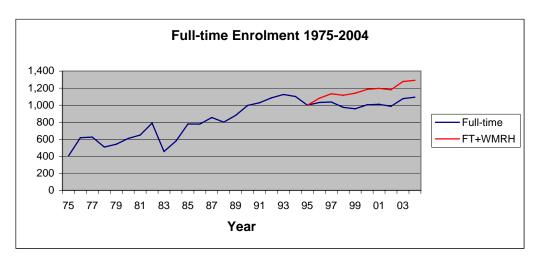

#### Organizational Chart – February 2005 Sir Wilfred Grenfell College

Table 1
Fall Semester Undergraduate Enrolment – 1975 to 2004

(End of regular registration period)

|      |     |     | Full- | time        |     |       |       | WM    | RH    |       |       | 1    |
|------|-----|-----|-------|-------------|-----|-------|-------|-------|-------|-------|-------|------|
|      |     |     | Year  |             |     |       | Part- | Full- | Part- | Grand |       |      |
|      | 1st | 2nd | 3rd   | 4th         | 5th | Total | Time  | Time  | Time  | Total | FTE*  |      |
| 1975 |     |     |       |             |     | 404   | 0     |       |       | 404   | 404   | 1975 |
| 1976 |     |     |       |             |     | 619   | 24    |       |       | 643   | 626   | 1976 |
| 1977 |     |     |       | <br>        | •   | 625   | 28    |       |       | 653   | 633   | 1977 |
| 1978 |     |     |       |             |     | 509   | 33    |       |       | 542   | 518   | 1978 |
| 1979 |     |     |       |             |     | 542   | 36    |       |       | 578   | 552   | 1979 |
| 1980 |     | ;   |       | <u> </u>    | •   | 609   | 31    |       |       | 640   | 618   | 1980 |
| 1981 |     |     |       |             |     | 650   | 22    |       |       | 672   | 656   | 1981 |
| 1982 |     |     |       |             |     | 790   | 28    |       |       | 818   | 798   | 1982 |
| 1983 |     |     |       | :           |     | 456   | 35    |       |       | 491   | 466   | 1983 |
| 1984 |     |     |       | <br>        |     | 579   | 22    |       |       | 601   | 585   | 1984 |
| 1985 |     |     |       |             |     | 779   | 40    |       |       | 819   | 790   | 1985 |
| 1986 |     |     |       |             |     | 778   | 57    |       |       | 835   | 794   | 1986 |
| 1987 |     |     |       |             |     | 855   | 44    |       |       | 899   | 868   | 1987 |
| 1988 |     |     |       | <u> </u>    |     | 801   | 43    |       |       | 844   | 813   | 1988 |
| 1989 |     |     |       | <u> </u>    |     | 881   | 30    |       |       | 911   | 890   | 1989 |
| 1990 |     |     |       | !           |     | 997   | 48    |       |       | 1,045 | 1,011 | 1990 |
| 1991 |     |     |       | !<br>!      |     | 1,029 | 43    |       |       | 1,072 | 1,041 | 1991 |
| 1992 |     |     |       | !<br>!      |     | 1,086 | 95    |       |       | 1,181 | 1,113 | 1992 |
| 1993 |     | :   |       | !<br>!<br>! |     | 1,126 | 69    |       |       | 1,195 | 1,146 | 1993 |
| 1994 |     | :   |       | !<br>!<br>! |     | 1,102 | 32    |       |       | 1,134 | 1,111 | 1994 |
| 1995 |     | :   |       | !<br>!      | :   | 1,000 | 98    |       |       | 1,098 | 1,028 | 1995 |
| 1996 |     |     |       | !<br>!      |     | 1,032 | 83    | 50    | 0     | 1,165 | 1,106 | 1996 |
| 1997 |     |     |       |             |     | 1,038 | 52    | 96    | 0     | 1,186 | 1,149 | 1997 |
| 1998 | 437 | 268 | 135   | 103         | 32  | 975   | 44    | 141   | 2     | 1,162 | 1,129 | 1998 |
| 1999 | 444 | 221 | 139   | 109         | 45  | 958   | 56    | 183   | 1     | 1,198 | 1,157 | 1999 |
| 2000 | 470 | 242 | 138   | 116         | 39  | 1,005 | 56    | 181   | 7     | 1,249 | 1,204 | 2000 |
| 2001 | 431 | 282 | 156   | 100         | 41  | 1,010 | 66    | 187   | 7     | 1,270 | 1,218 | 2001 |
| 2002 | 409 | 267 | 142   | 121         | 48  | 987   | 51    | 194   | 2     | 1,234 | 1,196 | 2002 |
| 2003 | 459 | 290 | 175   | 103         | 50  | 1,077 | 68    | 201   | 6     | 1,352 | 1,299 | 2003 |
| 2004 | 416 | 335 | 167   | 134         | 42  | 1,094 | 51    | 198   | 3     | 1,346 | 1,307 | 2004 |

<sup>•</sup> Full-time equivalent (FTE) enrolment is computed as full-time enrolment + (part-time enrolment/3.5).

Table 2
Degrees Conferred – 2001 to 2004

|                                     | 2004 |        | 20   | 003    | 2002 |        | 2001 |        |
|-------------------------------------|------|--------|------|--------|------|--------|------|--------|
|                                     | Male | Female | Male | Female | Male | Female | Male | Female |
| Bachelor of Arts                    | 15   | 28     | 8    | 25     | 5    | 31     | 11   | 27     |
| Bachelor of Arts (Hons.)            | 2    | 4      | 5    | 8      | 1    | 3      | 1    | 9      |
| Bachelor of Fine Arts (Theatre)     | 5    | 15     | 9    | 10     | 6    | 12     | 3    | 6      |
| Bachelor of Fine Arts (Visual Arts) | 5    | 8      | 11   | 13     | 6    | 7      | 13   | 6      |
| Bachelor of Science                 | 9    | 8      | 4    | 9      | 10   | 5      | 5    | 11     |
| Bachelor of Science (Hons.)         | 2    | 2      | 2    | 4      | 1    | 1      | 2    | 0      |
| Total                               | 38   | 65     | 39   | 69     | 29   | 59     | 35   | 59     |
| Total Male and Female               | 1    | 03     | 1    | .08    |      | 88     | 9    | 94     |