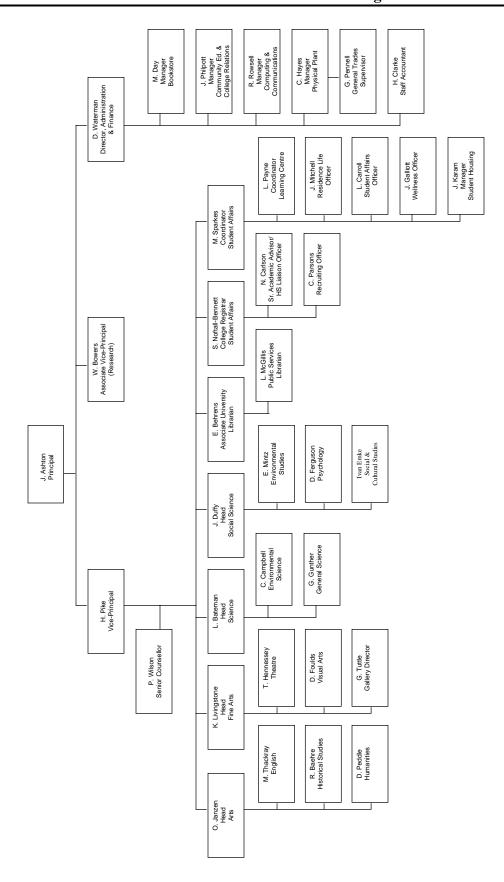

#### Organizational Chart – February 2005 Sir Wilfred Grenfell College

Table 1
Fall Semester Undergraduate Enrolment – 1975 to 2004

(End of regular registration period)

|      |     |     | Full- | time        |     |       |       | WM    | RH    |       |       | 1    |
|------|-----|-----|-------|-------------|-----|-------|-------|-------|-------|-------|-------|------|
|      |     |     | Year  |             |     |       | Part- | Full- | Part- | Grand |       |      |
|      | 1st | 2nd | 3rd   | 4th         | 5th | Total | Time  | Time  | Time  | Total | FTE*  |      |
| 1975 |     |     |       |             |     | 404   | 0     |       |       | 404   | 404   | 1975 |
| 1976 |     |     |       |             |     | 619   | 24    |       |       | 643   | 626   | 1976 |
| 1977 |     |     |       | <br>        | •   | 625   | 28    |       |       | 653   | 633   | 1977 |
| 1978 |     |     |       |             |     | 509   | 33    |       |       | 542   | 518   | 1978 |
| 1979 |     |     |       |             |     | 542   | 36    |       |       | 578   | 552   | 1979 |
| 1980 |     | ;   |       | <u> </u>    | •   | 609   | 31    |       |       | 640   | 618   | 1980 |
| 1981 |     |     |       |             |     | 650   | 22    |       |       | 672   | 656   | 1981 |
| 1982 |     |     |       |             |     | 790   | 28    |       |       | 818   | 798   | 1982 |
| 1983 |     |     |       | :           |     | 456   | 35    |       |       | 491   | 466   | 1983 |
| 1984 |     |     |       | <br>        |     | 579   | 22    |       |       | 601   | 585   | 1984 |
| 1985 |     |     |       |             |     | 779   | 40    |       |       | 819   | 790   | 1985 |
| 1986 |     |     |       |             |     | 778   | 57    |       |       | 835   | 794   | 1986 |
| 1987 |     |     |       |             |     | 855   | 44    |       |       | 899   | 868   | 1987 |
| 1988 |     |     |       | <u> </u>    |     | 801   | 43    |       |       | 844   | 813   | 1988 |
| 1989 |     |     |       | <u> </u>    |     | 881   | 30    |       |       | 911   | 890   | 1989 |
| 1990 |     |     |       | !           |     | 997   | 48    |       |       | 1,045 | 1,011 | 1990 |
| 1991 |     |     |       | !<br>!      |     | 1,029 | 43    |       |       | 1,072 | 1,041 | 1991 |
| 1992 |     |     |       | !<br>!      |     | 1,086 | 95    |       |       | 1,181 | 1,113 | 1992 |
| 1993 |     | :   |       | !<br>!<br>! |     | 1,126 | 69    |       |       | 1,195 | 1,146 | 1993 |
| 1994 |     | :   |       | !<br>!<br>! |     | 1,102 | 32    |       |       | 1,134 | 1,111 | 1994 |
| 1995 |     | :   |       | !<br>!      | :   | 1,000 | 98    |       |       | 1,098 | 1,028 | 1995 |
| 1996 |     |     |       | !<br>!      |     | 1,032 | 83    | 50    | 0     | 1,165 | 1,106 | 1996 |
| 1997 |     |     |       |             |     | 1,038 | 52    | 96    | 0     | 1,186 | 1,149 | 1997 |
| 1998 | 437 | 268 | 135   | 103         | 32  | 975   | 44    | 141   | 2     | 1,162 | 1,129 | 1998 |
| 1999 | 444 | 221 | 139   | 109         | 45  | 958   | 56    | 183   | 1     | 1,198 | 1,157 | 1999 |
| 2000 | 470 | 242 | 138   | 116         | 39  | 1,005 | 56    | 181   | 7     | 1,249 | 1,204 | 2000 |
| 2001 | 431 | 282 | 156   | 100         | 41  | 1,010 | 66    | 187   | 7     | 1,270 | 1,218 | 2001 |
| 2002 | 409 | 267 | 142   | 121         | 48  | 987   | 51    | 194   | 2     | 1,234 | 1,196 | 2002 |
| 2003 | 459 | 290 | 175   | 103         | 50  | 1,077 | 68    | 201   | 6     | 1,352 | 1,299 | 2003 |
| 2004 | 416 | 335 | 167   | 134         | 42  | 1,094 | 51    | 198   | 3     | 1,346 | 1,307 | 2004 |