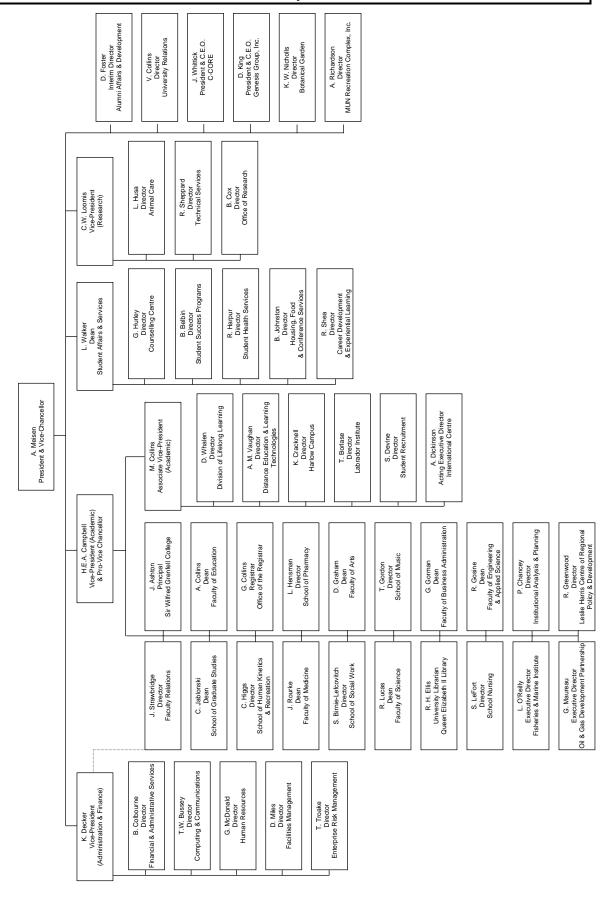

tural Resources Canada and the Western Newfoundland Model Forest Inc.; and five chalet-style residences (2002) offering apartment accommodations for students.

In addition to its distinctive programs and facilities for innovative teaching, Grenfell College offers students a wide range of counseling services, a Learning Centre and excellent recreational opportunities.

#### **Principals**

| <b>■</b> 1975-1977 | A. Sullivan (designate) | <b>■</b> 1991-1997 | K. Bindon |
|--------------------|-------------------------|--------------------|-----------|
| <b>1977-1990</b>   | C. Poole                | <b>1997-2004</b>   | A. Fowler |
| <b>1990-1991</b>   | F. Hodgett (Acting)     | <b>2004</b>        | J. Ashton |

#### Organizational Chart – February 2005 Memorial University of Newfoundland



#### Organizational Chart – February 2005 Sir Wilfred Grenfell College





Table 1
Fall Semester Undergraduate Enrolment – 1975 to 2004

(End of regular registration period)

|      |     |     | Full- | time        |     |       |       | WM    | RH    |       |       | 1    |
|------|-----|-----|-------|-------------|-----|-------|-------|-------|-------|-------|-------|------|
|      |     |     | Year  |             |     |       | Part- | Full- | Part- | Grand |       |      |
|      | 1st | 2nd | 3rd   | 4th         | 5th | Total | Time  | Time  | Time  | Total | FTE*  |      |
| 1975 |     |     |       |             |     | 404   | 0     |       |       | 404   | 404   | 1975 |
| 1976 |     |     |       |             |     | 619   | 24    |       |       | 643   | 626   | 1976