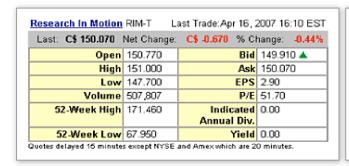

**Click here** for additional information on subscribing to real time quotes.

The current quote for a stock is known as **Level 1 data**, showing the most recent trade and the current bid and ask information. Historical prices/volumes for charting are available as far back as the 1980s for a variety of frequencies.