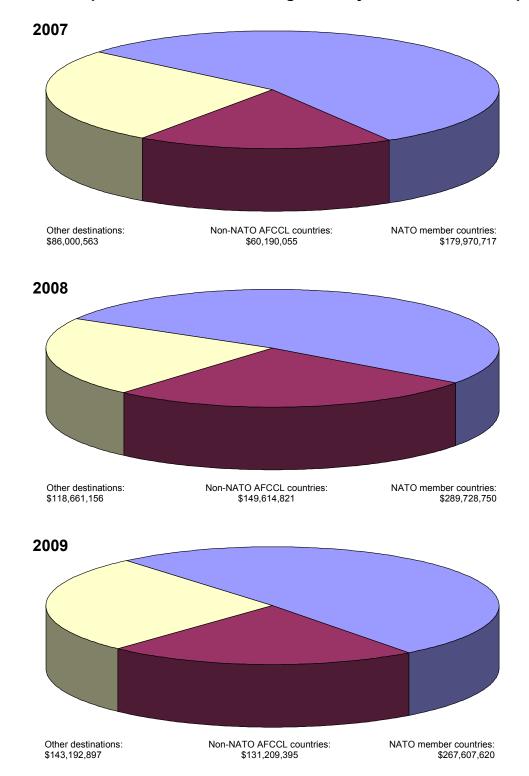

**Table 1: Summary Statistics** 

| Year                                                        | 2007           |         | 2008            |           | 2009               |      |  |
|-------------------------------------------------------------|----------------|---------|-----------------|-----------|--------------------|------|--|
| Total exports of military goods and technology              | \$326,161,335  | 100%    | \$558,004,727   | 100%      | \$542,009,912      | 100% |  |
| Exports to destinations                                     | categorized by | Human l | Development Inc | lex (HDI) | level <sup>9</sup> |      |  |
| Very High HDI countries                                     | \$264,695,180  | 81%     | \$423,329,605   | 76%       | \$423,493,822      | 78%  |  |
| High HDI countries                                          | \$34,979,474   | 11%     | \$98,665,398    | 18%       | \$100,898,158      | 19%  |  |
| Medium HDI countries                                        | \$26,152,232   | 8%      | \$35,897,419    | 6%        | \$15,358,507       | 3%   |  |
| Low HDI countries                                           | \$7,826        | <1%     | 0               | 0%        | \$522,069          | <1%  |  |
| Not HDI-ranked                                              | \$326,623      | <1%     | \$112,305       | <1%       | \$1,737,356        | <1%  |  |
| Exports to destinations categorized by defence relationship |                |         |                 |           |                    |      |  |
| NATO <sup>10</sup>                                          | \$179,970,717  | 55%     | \$289,728,750   | 52%       | \$267,607,620      | 49%  |  |
| Non-NATO AFCCL <sup>11</sup>                                | \$60,190,055   | 19%     | \$149,614,821   | 27%       | \$131,209,395      | 24%  |  |
| Other                                                       | \$86,000,563   | 26%     | \$118,661,156   | 21%       | \$143,192,897      | 27%  |  |

Exports to the United States are not included in this report.
 Categories are based on the 2004 Human Development Index as presented in the UN Development Programme Human Development Report 2006 and on the 2007 Human Development Index as presented in the UN Development Programme *Human Development Report 2009*10 A list of member countries of the North Atlantic Treaty Organization (NATO) is presented in Table 6.

11 A list of countries on the *Automatic Firearms Country Control List* (AFCCL) is presented in Table 6.

Chart 1: Exports to destinations by Human Development Index (HDI) level

Chart 2: Exports to destinations categorized by defence relationship