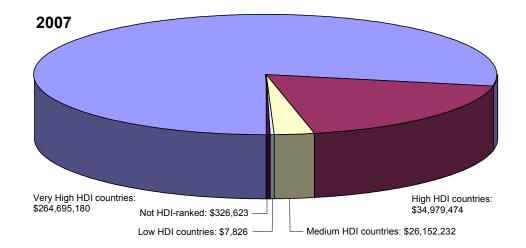

**Table 1: Summary Statistics** 

| Year                                                        | 2007           |         | 2008            |           | 2009               |      |  |
|-------------------------------------------------------------|----------------|---------|-----------------|-----------|--------------------|------|--|
| Total exports of military goods and technology              | \$326,161,335  | 100%    | \$558,004,727   | 100%      | \$542,009,912      | 100% |  |
| Exports to destinations                                     | categorized by | Human l | Development Inc | lex (HDI) | level <sup>9</sup> |      |  |
| Very High HDI countries                                     | \$264,695,180  | 81%     | \$423,329,605   | 76%       | \$423,493,822      | 78%  |  |
| High HDI countries                                          | \$34,979,474   | 11%     | \$98,665,398    | 18%       | \$100,898,158      | 19%  |  |
| Medium HDI countries                                        | \$26,152,232   | 8%      | \$35,897,419    | 6%        | \$15,358,507       | 3%   |  |
| Low HDI countries                                           | \$7,826        | <1%     | 0               | 0%        | \$522,069          | <1%  |  |
| Not HDI-ranked                                              | \$326,623      | <1%     | \$112,305       | <1%       | \$1,737,356        | <1%  |  |
| Exports to destinations categorized by defence relationship |                |         |                 |           |                    |      |  |
| NATO <sup>10</sup>                                          | \$179,970,717  | 55%     | \$289,728,750   | 52%       | \$267,607,620      | 49%  |  |
| Non-NATO AFCCL <sup>11</sup>                                | \$60,190,055   | 19%     | \$149,614,821   | 27%       | \$131,209,395      | 24%  |  |
| Other                                                       | \$86,000,563   | 26%     | \$118,661,156   | 21%       | \$143,192,897      | 27%  |  |

Exports to the United States are not included in this report.
 Categories are based on the 2004 Human Development Index as presented in the UN Development Programme Human Development Report 2006 and on the 2007 Human Development Index as presented in the UN Development Programme *Human Development Report 2009*10 A list of member countries of the North Atlantic Treaty Organization (NATO) is presented in Table 6.

11 A list of countries on the *Automatic Firearms Country Control List* (AFCCL) is presented in Table 6.

Chart 1: Exports to destinations by Human Development Index (HDI) level

Chart 2: Exports to destinations categorized by defence relationship