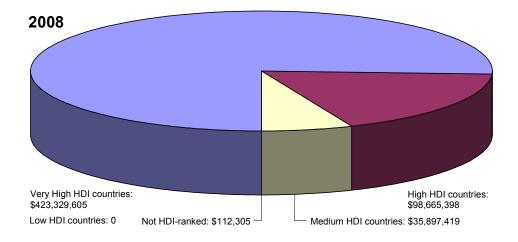

**Table 1: Summary Statistics** 

| Year                                                        | 2007           |         | 2008            |           | 2009               |      |  |
|-------------------------------------------------------------|----------------|---------|-----------------|-----------|--------------------|------|--|
| Total exports of military goods and technology              | \$326,161,335  | 100%    | \$558,004,727   | 100%      | \$542,009,912      | 100% |  |
| Exports to destinations                                     | categorized by | Human l | Development Inc | lex (HDI) | level <sup>9</sup> |      |  |
| Very High HDI countries                                     | \$264,695,180  | 81%     | \$423,329,605   | 76%       | \$423,493,822      | 78%  |  |
| High HDI countries                                          | \$34,979,474   | 11%     | \$98,665,398    | 18%       | \$100,898,158      | 19%  |  |
| Medium HDI countries                                        | \$26,152,232   | 8%      | \$35,897,419    | 6%        | \$15,358,507       | 3%   |  |
| Low HDI countries                                           | \$7,826        | <1%     | 0               | 0%        | \$522,069          | <1%  |  |
| Not HDI-ranked                                              | \$326,623      | <1%     | \$112,305       | <1%       | \$1,737,356        | <1%  |  |
| Exports to destinations categorized by defence relationship |                |         |                 |           |                    |      |  |
| NATO <sup>10</sup>                                          | \$179,970,717  | 55%     | \$289,728,750   | 52%       | \$267,607,620      | 49%  |  |
| Non-NATO AFCCL <sup>11</sup>                                | \$60,190,055   | 19%     | \$149,614,821   | 27%       | \$131,209,395      | 24%  |  |
| Other                                                       | \$86,000,563   | 26%     | \$118,661,156   | 21%       | \$143,192,897      | 27%  |  |

Exports to the United States are not included in this report.
 Categories are based on the 2004 Human Development Index as presented in the UN Development Programme Human Development Report 2006 and on the 2007 Human Development Index as presented in the UN Development Programme *Human Development Report 2009*10 A list of member countries of the North Atlantic Treaty Organization (NATO) is presented in Table 6.

11 A list of countries on the *Automatic Firearms Country Control List* (AFCCL) is presented in Table 6.

Chart 1: Exports to destinations by Human Development Index (HDI) level

Chart 2: Exports to destinations categorized by defence relationship