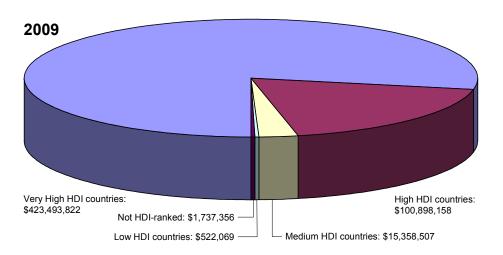

**Table 1: Summary Statistics** 

| Year                                                        | 2007           |         | 2008            |           | 2009               |      |  |
|-------------------------------------------------------------|----------------|---------|-----------------|-----------|--------------------|------|--|
| Total exports of military goods and technology              | \$326,161,335  | 100%    | \$558,004,727   | 100%      | \$542,009,912      | 100% |  |
| Exports to destinations                                     | categorized by | Human l | Development Inc | lex (HDI) | level <sup>9</sup> |      |  |
| Very High HDI countries                                     | \$264,695,180  | 81%     | \$423,329,605   | 76%       | \$423,493,822      | 78%  |  |
| High HDI countries                                          | \$34,979,474   | 11%     | \$98,665,398    | 18%       | \$100,898,158      | 19%  |  |
| Medium HDI countries                                        | \$26,152,232   | 8%      | \$35,897,419    | 6%        | \$15,358,507       | 3%   |  |
| Low HDI countries                                           | \$7,826        | <1%     | 0               | 0%        | \$522,069          | <1%  |  |
| Not HDI-ranked                                              | \$326,623      | <1%     | \$112,305       | <1%       | \$1,737,356        | <1%  |  |
| Exports to destinations categorized by defence relationship |                |         |                 |           |                    |      |  |
| NATO <sup>10</sup>                                          | \$179,970,717  | 55%     | \$289,728,750   | 52%       | \$267,607,620      | 49%  |  |
| Non-NATO AFCCL <sup>11</sup>                                | \$60,190,055   | 19%     | \$149,614,821   | 27%       | \$131,209,395      | 24%  |  |
| Other                                                       | \$86,000,563   | 26%     | \$118,661,156   | 21%       | \$143,192,897      | 27%  |  |

Exports to the United States are not included in this report.
 Categories are based on the 2004 Human Development Index as presented in the UN Development Programme Human Development Report 2006 and on the 2007 Human Development Index as presented in the UN Development Programme *Human Development Report 2009*10 A list of member countries of the North Atlantic Treaty Organization (NATO) is presented in Table 6.

11 A list of countries on the *Automatic Firearms Country Control List* (AFCCL) is presented in Table 6.

Chart 1: Exports to destinations by Human Development Index (HDI) level

Chart 2: Exports to destinations categorized by defence relationship