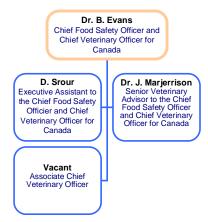

# Canadian Food Inspection Agency Chief Food Safety Officer and Chief Veterinary Officer for Canada Senior Management Structure