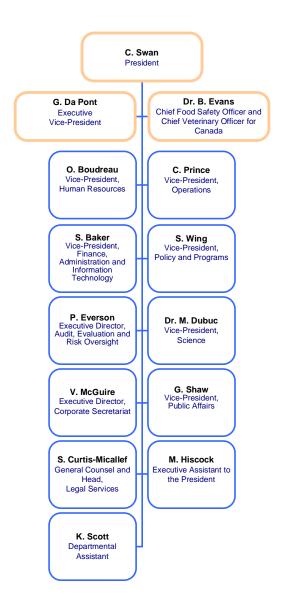

# Canadian Food Inspection Agency Chief Food Safety Officer and Chief Veterinary Officer for Canada Senior Management Structure