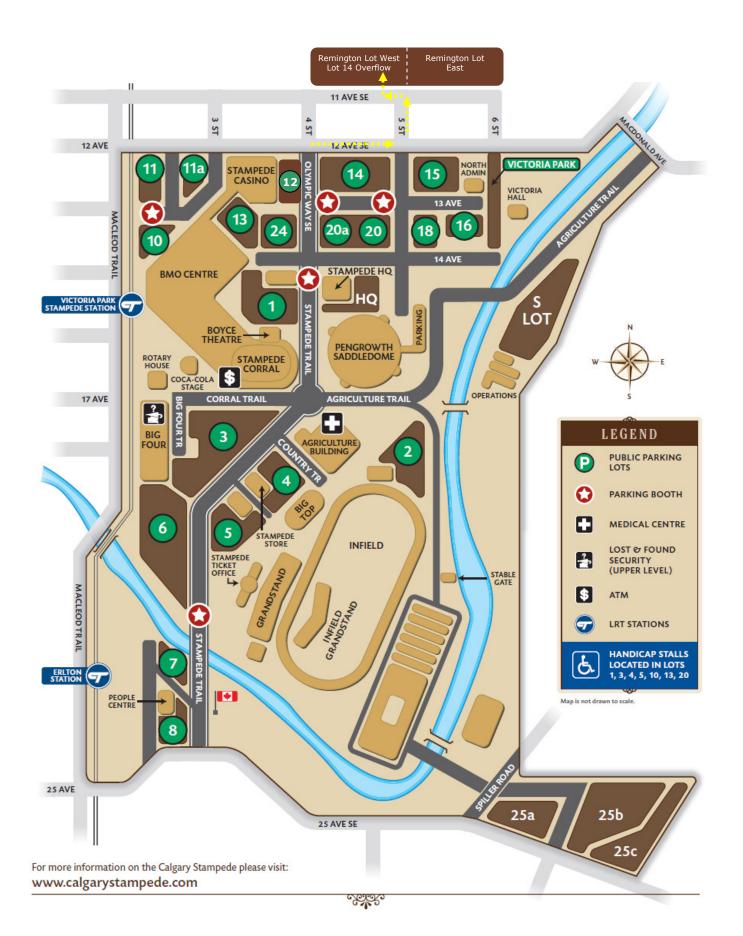

# FINDING YOUR WAY THROUGH STAMPEDE PARK



# FINDING YOUR WAY THROUGH STAMPEDE PARK

### DID YOU KNOW?



#### REGULAR PARK PATROLS

Our team of trained protective services agents regularly patrol all corners of Stampede Park; members are linked into our 24/7 Dispatch Centre which is connected to the Calgary Police Service, Emergency Medical Services and the Calgary Fire Department.



#### VIDEO SURVEILLANCE

A network of surveillance cameras watch over Stampede Park and are monitored 24 hours a day by our on-Park Dispatch Centre. The Dispatch Centre also acts as the coordination hub for our security team and is linked directly to the Calgary Police Service.



# SAFE WALK AND OTHER SERVICES

If you feel you need an escort to your vehicle, contact our Dispatch Centre. We also offer a year-round free booster service.

The Dispatc