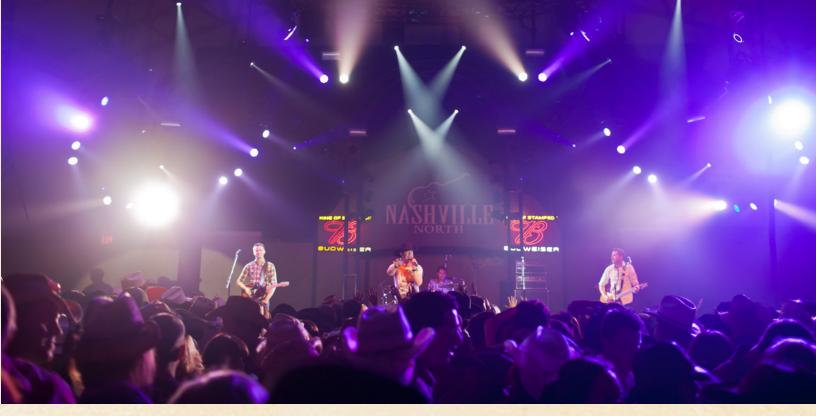

# BUCK THE LINE

Two step your way straight into Nashville North! These exclusive tickets allow you and your guests the chance to skip the line at the best venue on Stampede Park for live music and a great party atmosphere.

### These popular tickets include:

- · One admission to the Park
- One admission to Nashville North via the Buck the Line entrance prior to 9 p.m.
  - · One Level 1 End ticket for the Stampede Rodeo
    - · Two drink tickets · Beef on a bun

## \$170 per person

To purchase please contact: Carla Wilson McLean 403.561.1806 carla@calgarystampede.com

Must be 18 years of age or older to enter the venue. VIP admission to Nashville North prior to 9 p.m. on the date for which it is issued. Price includes all fees and taxes. To purchase the package with accessible seating please call 1.800.661.1767.