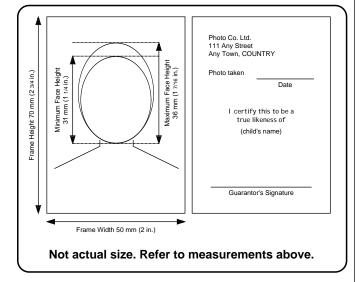

s. Photos may be in colour or in black and white:
- have a neutral facial expression (eyes open and clearly visible, mouth closed, no smiling);
- · have uniform lighting—no shadows, glare or flash reflections;
- be taken **straight on** with the face and shoulders centered and squared to the camera;
- be taken in front of a plain white or light-coloured background to clearly distinguish the person from the background. Photos must reflect/represent natural skin tones;
- be originals that have not been altered in any way or taken from an existing photo;
- reflect the current appearance of the child (taken within the last 12 months); and
- be professionally printed on plain, high quality photographic paper (photos printed at home and photos printed on heavy weight paper are not acceptable).



#### THE FOLLOWING MUST APPEAR ON THE BACK OF ONE PHOTO

- The name and complete address of the photo studio and the date the photo was taken. The photographer may use a stamp or handwrite this information (stick-on labels are not acceptable).
- The guarantor's signature.

#### ADDITIONAL INFORMATION

- Glasses, including tinted prescription glasses, may be worn in photos as long as the eyes are clearly visible and there is no glare in the glasses. Sunglasses and the red-eye effect are unacceptable.
- Hats and head coverings must not be worn, unless worn for religious beliefs or medical reasons. However, the head covering must not cast shadows on the face and the full face must be clearly visible.

#### **CHILD PHOTOS**

- The above rules apply equally to photos of children;
- The photo