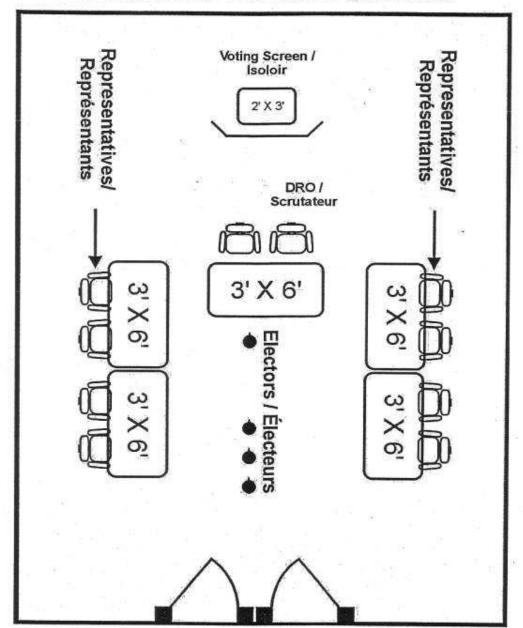

## SERVICE POLLING STATION SET UP

How to physically arrange the polling station:

- DRO's table (DRO and assistant)
- representatives of political parties different table but on either side or DRO's table so that they have a clear view of the proceedings
- polling booth (corner away from the two tables)
- Instructions Cards (EC78120) to be posted in both official languages (at least two copies) best location is at the polling booth(s)
- Dividers (Elections Canada should send dividers with voting material)
- decorum (quiet location)

#### SETTING UP A POLLING STATION / MISE EN PLACE D'UN BUREAU DE SCRUTIN