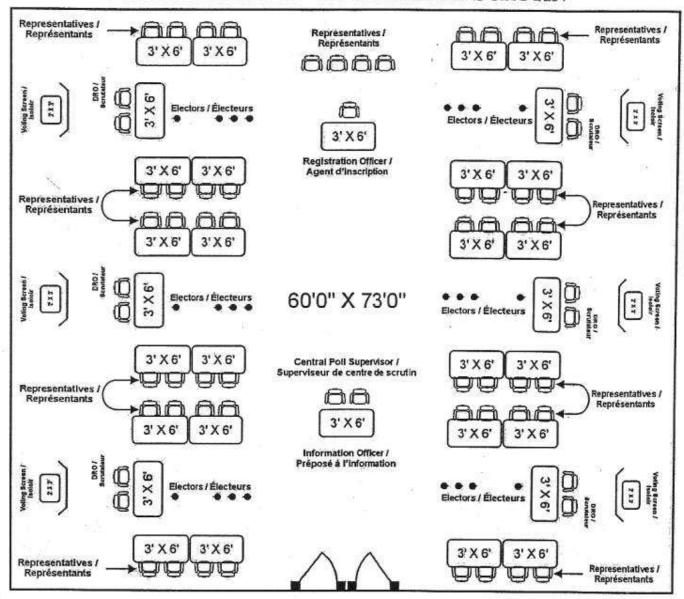

stered party
- influence electors to vote or refrain from voting in a polling station

(s.166 CEA)

## SERVICE POLLING STATION SET UP

How to physically arrange the polling station:

- DRO's table (DRO and assistant)
- representatives of political parties different table but on either side or DRO's table so that they have a clear view of the proceedings
- polling booth (corner away from the two tables)
- Instructions Cards (EC78120) to be posted in both official languages (at least two copies) best location is at the polling booth(s)
- Dividers (Elections Canada should send dividers with voting material)
- decorum (quiet location)





#### SETTING UP A POLLING STATION / MISE EN PLACE D'UN BUREAU DE SCRUTIN



#### SETTING UP A CENTRAL POLLING PLACE / MISE EN PLACE D'UN CENTRE DE SCRUTIN



# DOCUMENTATION USED TO TAKE THE VOTE

- outer envelope, including at the back of the envelope the declaration signed by the elector
- inner envelope
- ballot paper
- list of names of candidates
- statement of ordinary residence, if required to be completed before voting (Res F members)



#### Federal Electoral Districts Representation Order of 2003 / Circonscriptions fédérales, Décret de représentation de 2003

EC00170 (04/05)

|        | EC/QUEBEC