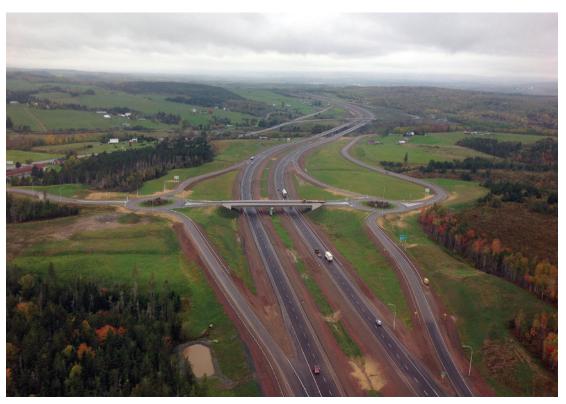

The total highway capital budget for 2017–2018 is \$215 million. Additional operational funding for highway maintenance will be made available as part of the 2017–2018 budget.

Highway 104, Antigonish

Capital funding for highway construction and maintenance currently comes from three sources: