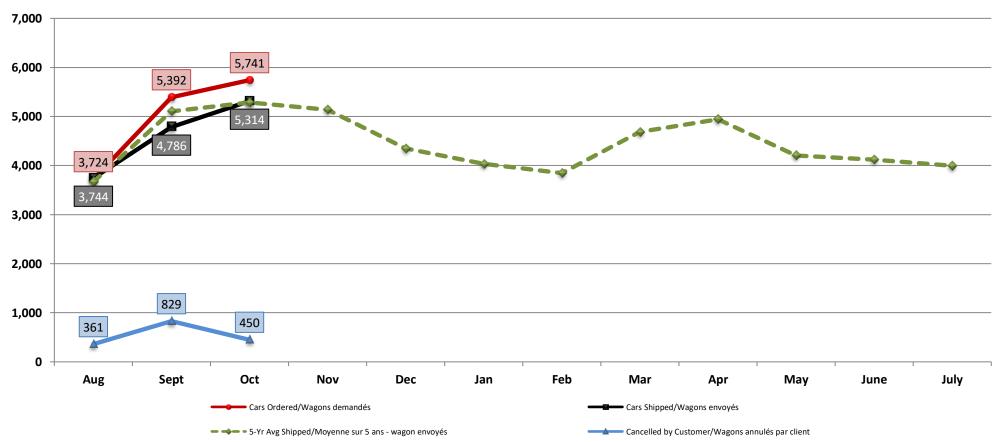

## CN Western Hoppers - Statistics / Wagon-trémies du CN dans l'Ouest - Statistiques

(Monthly Averages - Cars per Week / Moyennes mensuelles - Wagons par semaine)