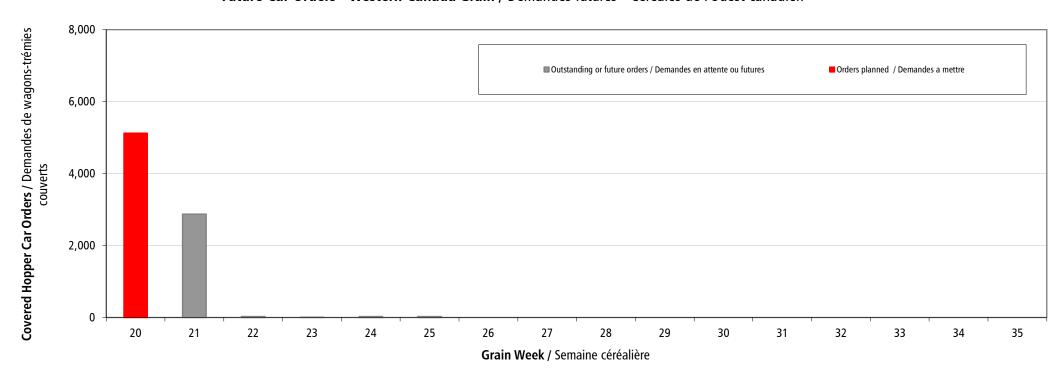

# Western Canada Grain - Order Book Report / Registre des demandes — Céréales de l'Ouest canadien 2018-2019 Crop Year / Campagne agricole 2018-19

**Updated on** / Mise à jour : 7-Dec-2018

|                                                    |             | Grain<br>Week | Vancouver | Prince Rupert | Thunder Bay | Churchill | <b>North America</b><br>Amérique du Nord | Total |
|----------------------------------------------------|-------------|---------------|-----------|---------------|-------------|-----------|------------------------------------------|-------|
| Order Book Status / État du registre des demandes  |             |               |           |               |             |           |                                          |       |
| Orders planned to be spotted in week of / Wagons   | 02-Dec-2018 | 19            | 2,365     | 1,153         | 1,200       | 0         | 784                                      | 5,502 |
| demandés à mettre en place pendant la semaine du : | 09-Dec-2018 | 20            | 2,489     | 1,616         | 464         | 0         | 557                                      | 5,126 |
| Future weekly orders beyond the week of/           | 09-Dec-2018 | 20            | 1,655     | 720           | 308         | 0         | 270                                      | 2,953 |
| Demandes futures au-delà la semaine du :           |             |               |           |               |             |           |                                          |       |

Future Car Orders - Western Canada Grain / Demandes futures - Céréales de l'Ouest canadien