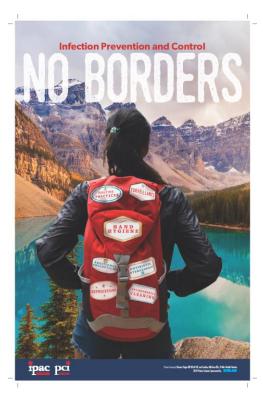

## 2018 INFECTION PREVENTION AND CONTROL WEEK THEME

Infection Prevention and Control – No Borders!

## WINNER OF THE 2018 ECOLAB POSTER CONTEST

The winning poster, created by Eleanor Paget and Lindsay McKeen of Public Health Ontario, is available for downloading and printing by IPAC Canada members from the IPAC Canada website (www.ipac-canada.org – Members Area page).