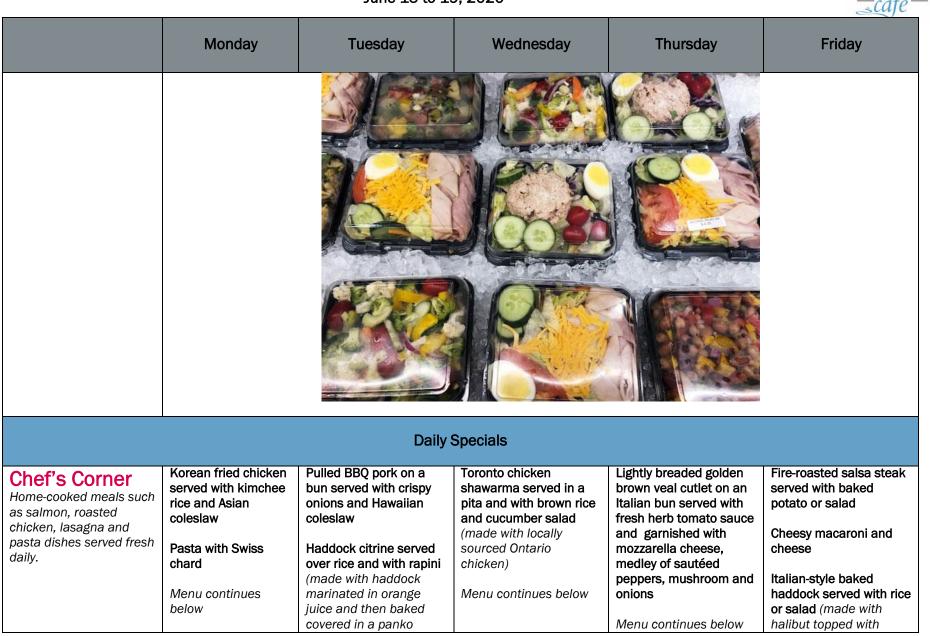

|                                                                                                                                                                                                                                        | Monday                                                                                                                                                                                                                                                                                                                                                                                                                                       | Tuesday                                   | Wednesday | Thursday | Friday |  |  |  |  |
|----------------------------------------------------------------------------------------------------------------------------------------------------------------------------------------------------------------------------------------|----------------------------------------------------------------------------------------------------------------------------------------------------------------------------------------------------------------------------------------------------------------------------------------------------------------------------------------------------------------------------------------------------------------------------------------------|-------------------------------------------|-----------|----------|--------|--|--|--|--|
| Weekly Specials                                                                                                                                                                                                                        |                                                                                                                                                                                                                                                                                                                                                                                                                                              |                                           |           |          |        |  |  |  |  |
| *All menu items are subject to change based upon availability.<br>The Terrace Café is owned and operated by The Hospital for Sick Children. All proceeds support patient care.<br>Location: Main Floor, Atrium<br>www.sickkids.ca/menu |                                                                                                                                                                                                                                                                                                                                                                                                                                              |                                           |           |          |        |  |  |  |  |
| Kids Eat Local! The Terrace Café at SickKids uses locally sourced ingredients as much as possible.                                                                                                                                     |                                                                                                                                                                                                                                                                                                                                                                                                                                              |                                           |           |          |        |  |  |  |  |
| Express<br>Breakfast                                                                                                                                                                                                                   | Served Monday to Friday, from 7 to 11 a.m. See in-store for hot breakfast items prepared daily.                                                                                                                                                                                                                                                                                                                                              |                                           |           |          |        |  |  |  |  |
| Around The                                                                                                                                                                                                                             | Terrace Tacos                                                                                                                                                                                                                                                                                                                                                                                                                                |                                           |           |          |        |  |  |  |  |
| World<br>Weekly cuisine features<br>from around the world<br>Mexican, Chinese, Greek<br>and more                                                                                                                                       | <ul> <li>Your choice of 1, 2 or 3 hard or soft-shelled tacos. Choose from:</li> <li>Beef</li> <li>Chicken</li> <li>Fish with mango and pineapple slaw</li> <li>Vegetarian quesadillas</li> </ul> Includes a delicious assortment of toppings: shredded lettuce, tomatoes, jalapeno peppers, tomato salsa, shredded Monterey cheese, shredded cheddar cheese, guacamole, sour cream, mango and pineapple slaw, baja sauce and chipotle mayo). |                                           |           |          |        |  |  |  |  |
|                                                                                                                                                                                                                                        | Nachos and cheese sa                                                                                                                                                                                                                                                                                                                                                                                                                         | uce also on the menu for an extra charge. |           |          |        |  |  |  |  |
| Salad Bowl<br>A variety of fresh salads.                                                                                                                                                                                               | Salad station selections change daily. Choose from pre-packaged signature salads such as Greek salad, protein salad and more.           New!         Protein boxes are now on the menu.         Selections such as tuna salad, cold cuts and more.                                                                                                                                                                                           |                                           |           |          |        |  |  |  |  |

- closing the self-serve salad bar and converting it to a Grab & Go salad station (pre-packaged signature salads)
- introducing a new DIY fruit and granola yogurt parfait (with fresh ingredients pre-packaged so that you can assemble your snack on-the-go)
- ensuring all fruits and baked goods are individually wrapped
- accepting cashless transactions only to help minimize contact