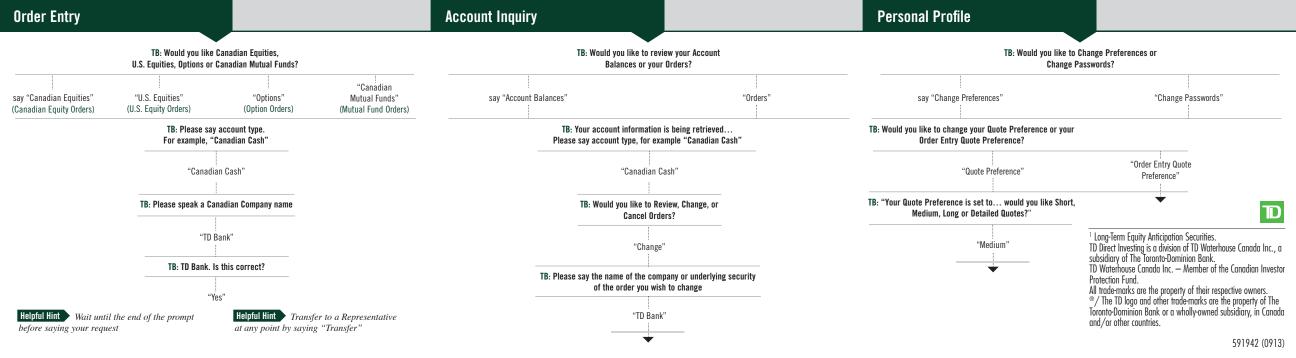

In this guide the TalkBroker® system prompts are identified by the letters **TB**. Commands to be used within each function are described in the following charts. In brackets below each Command are the Universal Commands that allow you to return to this function from anywhere in the TalkBroker system.

For fast navigation you may speak these commands at any time during your call:

 say "Main Menu"
 To return to the Main Menu

 say "Help"
 To get help anywhere within TalkBroker

 say "Instructions"
 To receive helpful instructions on using TalkBroker

 say "Transfer"
 To transfer to a TD Direct Investing Representative, the Help Desk or Main Menu

 say "Exit"
 To exit the TalkBroker service