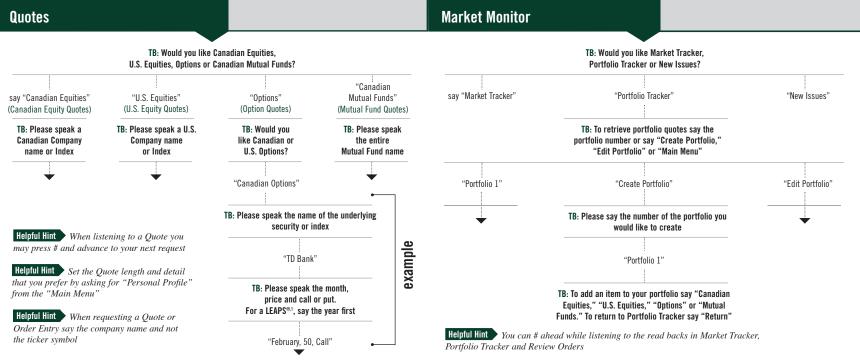

In this guide the TalkBroker® system prompts are identified by the letters **TB**. Commands to be used within each function are described in the following charts. In brackets below each Command are the Universal Commands that allow you to return to this function from anywhere in the TalkBroker system.

For fast navigation you may speak these commands at any time during your call:

 say "Main Menu"
 To return to the Main Menu

 say "Help"
 To get help anywhere within TalkBroker

 say "Instructions"
 To receive helpful instructions on using TalkBroker

 say "Transfer"
 To transfer to a TD Direct Investing Representative, the Help Desk or Main Menu

 say "Exit"
 To exit the TalkBroker service