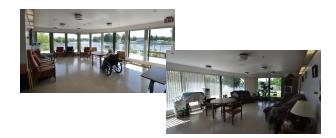

### dining and activity area

**0** | 0 | 0

Dining areas are provided in each wing. The activity area provides a perfect setting for a variety of functions to be provided for the residents.

## lounge area

000

A spacious lounge / sun room area is available for residents and families for special occasions or for relaxing.