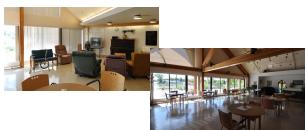

### dining and activity area

**0** | 0 | 0

Dining areas are provided in each wing. The activity area provides a perfect setting for a variety of functions to be provided for the residents.

## lounge area

000

A spacious lounge / sun room area is available for residents and families for special occasions or for relaxing.