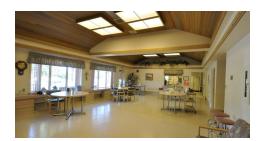

#### dining and activity area

000

The dining and activity area provide a perfect setting for a variety of functions to be provided for the residents.