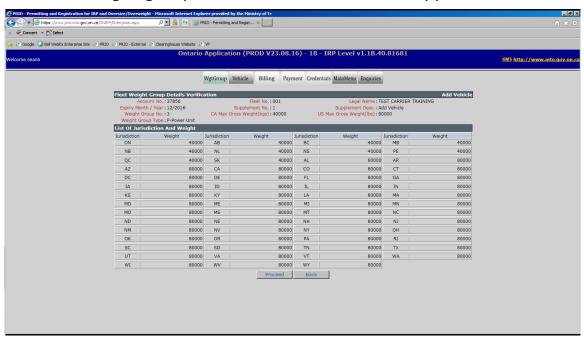

The fleet weight group details verfication screen appears:

7. To save the weight group, click the **Proceed** button.

The main weight group screen appears (please verify information):

8. The new weight group will be shown in the Weight Group List.