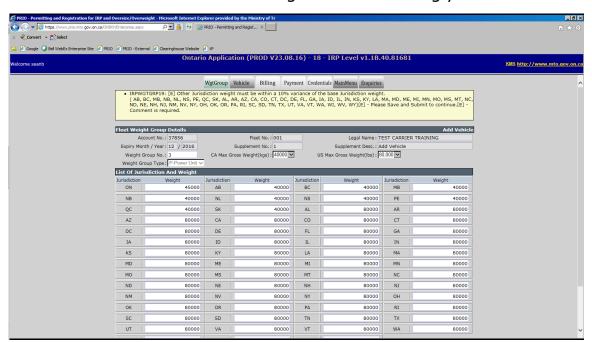

If there is a 10% variance between Ontario and any other jurisdiction, you will receive an error message. If there is not a 10% variance, skip to step 7 (Details Verification Screen).

5. Before you can create the new weight group and continue in the supplement, you must enter the reason for the 10% variance in the **Comments** box then click **Add/Update Comment** to save that comment.