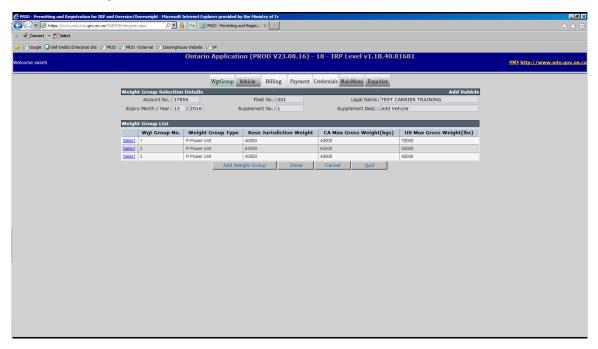

The fleet weight group details verfication screen appears:

7. To save the weight group, click the **Proceed** button.

The main weight group screen appears (please verify information):

8. The new weight group will be shown in the Weight Group List.

Click **Done** to move on to the vehicle tab.