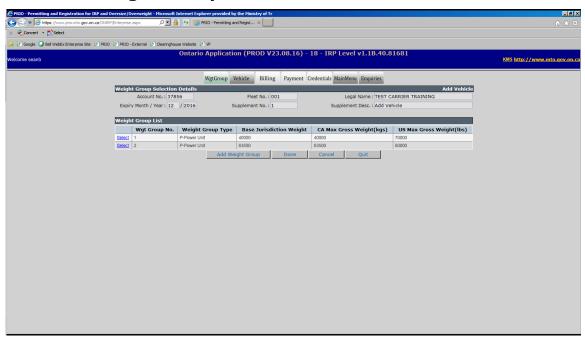

## Adding a Weight Group

To create a new weight group:

- 1. Click **WGTGROUP** tab.
- 2. Click Add Weight Group.

**Note:** This is available for Add Vehicle, Replaced Vehicle, Amend Vehicle With Fees and Renewal Supplements.

Click **Done** to move on to the vehicle tab.