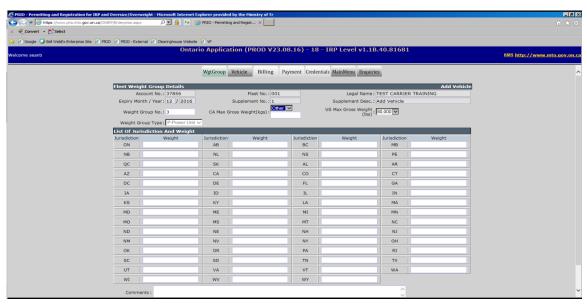

The following screen appears:

3. Enter the Maximum Gross Weight for Canada and the U.S.

You can enter one of the available weights listed or click **Other** to enter a unique weight.

**Note:** You cannot have more than one weight group with the same defaults.

4. Click the **Proceed** button to create the weight group.

**Note:** If any jurisdictions require a different weight than the default you have entered, you must manually enter that weight in the List of Juridictions and Weight field accordingly.