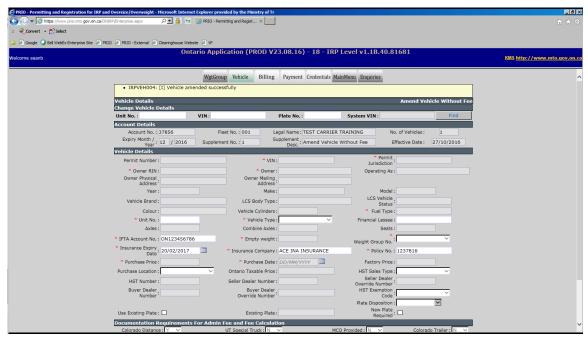

The Vehicle Details Verification screen appears (please verify information):

5. To complete amending the vehicle, click the **Proceed** button. The blank vehicle screen appears:

If required, you may amend more vehicles. Once you have amended all vehicles that need to be amended, click the **Done** button to move on to Billing.