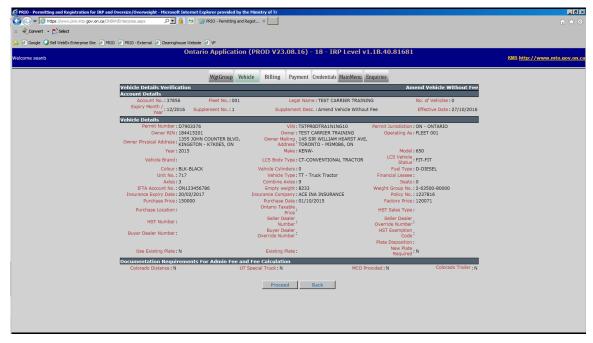

### 2. Click Find.

The system displays the information for the vehicle that you requested:

| PRIO - Permitting and Registration for IR |                                          | met Explorer provided by the I                                                                                  |                               |                                         | ×<br>↑ ☆ ©                   |
|-------------------------------------------|------------------------------------------|-----------------------------------------------------------------------------------------------------------------|-------------------------------|-----------------------------------------|------------------------------|
| X Convert - Select                        |                                          |                                                                                                                 |                               |                                         |                              |
|                                           | PRIO 🗿 PRIO - External 🧧 Clearinghouse W | abrita 🦳 VD                                                                                                     |                               |                                         |                              |
| by E only C on many and put out           |                                          |                                                                                                                 | PROD V23.08.16) - 18 -        | IRP Level v1.1B.40.81681                |                              |
| Welcome seanb                             |                                          |                                                                                                                 |                               |                                         | KMS http://www.mto.gov.on.ca |
|                                           |                                          | The second se | TTT                           | Y Y Y                                   |                              |
|                                           |                                          | WgtGroup Vehicle                                                                                                | Billing Payment Credenti      | als MainMenu Enquiries                  | ^                            |
|                                           | Vehicle Details                          |                                                                                                                 |                               | Amend Vehic                             | e Without Fee                |
|                                           | Change Vehicle Details<br>Unit No.:      | VIN:                                                                                                            | Plate No. :                   | System VIN :                            | Find                         |
|                                           | Account Details                          | VIN:                                                                                                            | Plate No. :                   | System VIN :                            | Find                         |
|                                           | Account No. : 37856                      | Fleet No. : 00                                                                                                  | 1 Legal Name : TEST CAR       | RIER TRAINING No. of Vehicles :         | 0                            |
|                                           | Expiry Month / : 12 / 2016               | Supplement No. : 1                                                                                              | Supplement : Amend V          | ahicle Without Fee Effective Date : 2   | 7/10/2016                    |
|                                           | Year . 12 / 2010<br>Vehicle Details      |                                                                                                                 | Desc.                         |                                         |                              |
| 1                                         | Permit Number : D7903376                 |                                                                                                                 | * VIN : TSTPRODTRA1N1NO       | 10 * Permit : ON - ONTARIO              |                              |
|                                           | * Owner RIN: 184415201                   |                                                                                                                 | * Owner : TEST CARRIER TRA    |                                         |                              |
|                                           | Owner Physical : 1355 JOHN<br>Address    | COUNTER BLVD                                                                                                    | Address: 145 SIR WILLIAM H    | EARST AVE                               |                              |
|                                           | Year: 2015                               |                                                                                                                 | Make : KENW                   | Model : 650                             |                              |
| 1                                         | Vehicle Brand :                          | 10                                                                                                              | 5 Body Type : CT-CONVENTIONAL | TRACTOR LCS Vehicle : FIT-FIT<br>Status |                              |
|                                           | Colour : BLK-BLACK                       |                                                                                                                 | le Cylinders : 0              | * Fuel Type : D-DIESEL                  |                              |
|                                           | * Unit No. : 1                           |                                                                                                                 |                               | Financial Lessee :                      |                              |
|                                           | Axles: 3                                 |                                                                                                                 | mbine Axles : 9               | Seats : 0                               |                              |
|                                           | * IFTA Account No. : ON1234567           | 786 * E                                                                                                         | mpty weight : 8233            | Weight Group No. : 2-63500-80000        | ✓                            |
|                                           | * Insurance Expiry : 20/02/2013<br>Date: | 7 Tinsuran                                                                                                      | ce Company : ACE INA INSURANC |                                         |                              |
|                                           |                                          |                                                                                                                 |                               |                                         |                              |
|                                           | * Purchase Price : 150000                |                                                                                                                 | rchase Date : 01/10/2015      | Factory Price : 120071                  |                              |
|                                           | Purchase Location :                      |                                                                                                                 | axable Price :                | HST Sales Type :<br>Seller Dealer       | ~                            |
|                                           | HST Number :                             |                                                                                                                 | aler Number :                 | Override Number                         |                              |
|                                           | Buyer Dealer .<br>Number                 |                                                                                                                 | Buyer Dealer :                | Code :                                  | ×                            |
|                                           |                                          |                                                                                                                 |                               | Plate Disposition :                     | ~                            |
|                                           | Use Existing Plate : 🗌                   | E                                                                                                               | xisting Plate :               | New Plate<br>Required :                 |                              |
|                                           | Documentation Requiremen                 |                                                                                                                 |                               |                                         |                              |
|                                           | Colorado Distance : N 🗸 🗸                | UT Special                                                                                                      | Truck : N 💙                   | MCO Provided : N 🗸 Colorado             | irailer : N 🗸                |
|                                           | Comments :                               |                                                                                                                 |                               | ^                                       | ×                            |