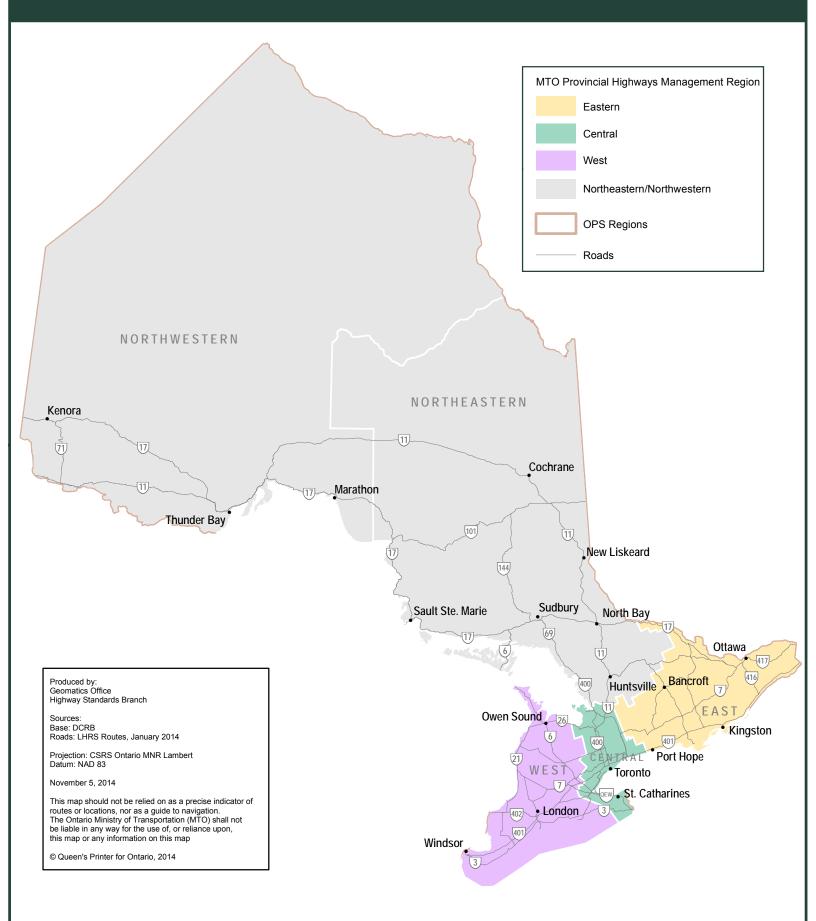

# Southern Highways Program

2014-2018

Ministry of Transportation



# **TABLE OF CONTENTS**

| Southern Regional Map   | 1  |
|-------------------------|----|
| Introduction            | 2  |
| Expansion Projects      | 3  |
| Rehabilitation Projects | 7  |
| Projects Beyond 2018    | 41 |

# MINISTRY OF TRANSPORTATION Southern Regions





# **SOUTHERN HIGHWAYS PROGRAM 2014 - 2018**

#### INTRODUCTION

#### **Creating Jobs and Building a Stronger Ontario**

In 2014/15, the Ontario government will be investing \$2.5 billion to repair and expand provincial highways and bridges. This includes \$1.95 billion for Southern Ontario creating or sustaining approximately 19,500 direct and indirect jobs. Improving Ontario's transportation network is part of the government's plan to strengthen the economy.

#### **2014 Planned Accomplishments Southern Ontario**

New highways 107 lane km

New bridges 10

Highways rehabilitated 578 centreline km

Bridges rehabilitated 142

The timing of projects in the following lists is subject to change based on funding, planning, design, environmental approval, property acquisition and construction r