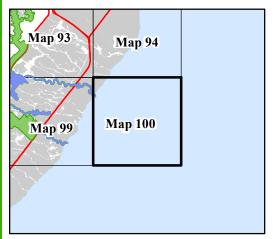

## greenbelt OAKVILLE

The information displayed on this map has been compiled from various sources. While every effort has been made to accurately depict the information, this map should not be relied on as being a precise indicator of locations of features or roads nor as a guide to navigation.

Settlement boundaries generally reflect information provided by the relevant municipality. For precise boundaries and locations of Settlement Areas (Greenbelt Towns/Villages and Hamlets) the appropriate municipalities should be consulted.