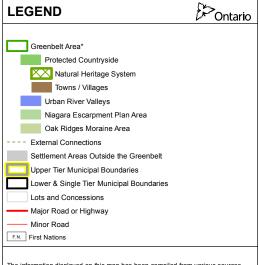

## greenbelt OAKVILLE





The information displayed on this map has been compiled from various sources. While every effort has been made to accurately depict the information, this map should not be relied on as being a precise indicator of locations of features or roads nor as a guide to navigation.

Settlement boundaries generally reflect information provided by the relevant municipality. For precise boundaries and locations of Settlement Areas (Greenbelt Towns/Villages and Hamlets) the appropriate municipalities should be consulted.

Source of Information: Produced by and using data sources from the Ministry of Municipal Affairs, Ministry of Natural Resources and Forestry and the Ministry of Agriculture, Food and

Projection: UTM Zone17 NAD83 © 2017, Queen's Printer for Ontario

\* Ontario Regulation 59/05, as