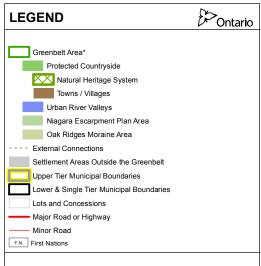

## greenbelt





The information displayed on this map has been compiled from various sources. While every effort has been made to accurately depict the information, this map should not be relied on as being a precise indicator of locations of features or roads

Settlement boundaries generally reflect information provided by the relevant municipality. For precise boundaries and locations of Settlement Areas (Greenbelt Towns/Villages and Hamlets) the appropriate municipalities should be consulted.

Source of Information: Produced by and using data sources from the Ministry of Municipal Affairs, Ministry of Natural Resources and Forestry and the Ministry of Agriculture, Food and

Projection: UTM Zone17 NAD83 © 2017, Queen's Printer for Ontario

\* Ontario Regulation 59/05, as amended