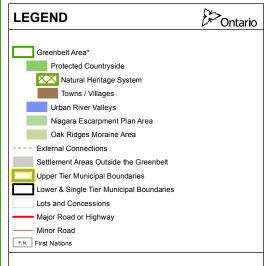

## greenbelt





The information displayed on this map has been compiled from various sources. While every effort has been made to accurately depict the information, this map should not be relied on as being a precise indicator of locations of features or roads nor as a guide to navigation.

Settlement boundaries generally reflect information provided by the relevant municipality. For precise boundaries and locations of Settlement Areas (Greenbelt Towns/Villages and Hamlets) the appropriate municipalities should be consulted.

Source of Information: Produced by and using data sources from the Ministry of Municipal Affairs, Ministry of Natural Resources and Forestry and the Ministry of Agriculture, Food and

Projection: UTM Zone17 NAD83 © 2017, Queen's Printer for Ontario

\* Ontario Regulation 59/05, as