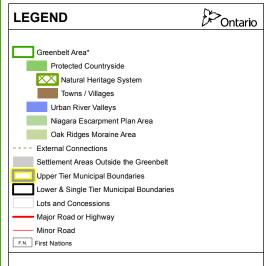

## greenbelt





The information displayed on this map has been compiled from various sources. While every effort has been made to accurately depict the information, this map should not be relied on as being a precise indicator of locations of features or roads nor as a guide to navigation.

Settlement boundaries generally reflect information provided by the relevant municipality. For precise boundaries and locations of Settlement Areas (Greenbelt Towns/Villages and Hamlets) the appropriate municipalities should be consulted.

Source of Information: Produced by and using data sources from the Ministry of Municipal Affairs, Ministry of Natural Resources and Forestry and the Ministry of Agriculture, Food and

Projection: UTM Zone17 NAD83 © 2017, Queen's Printer for Ontario

\* Ontario Regulation 59/05, as